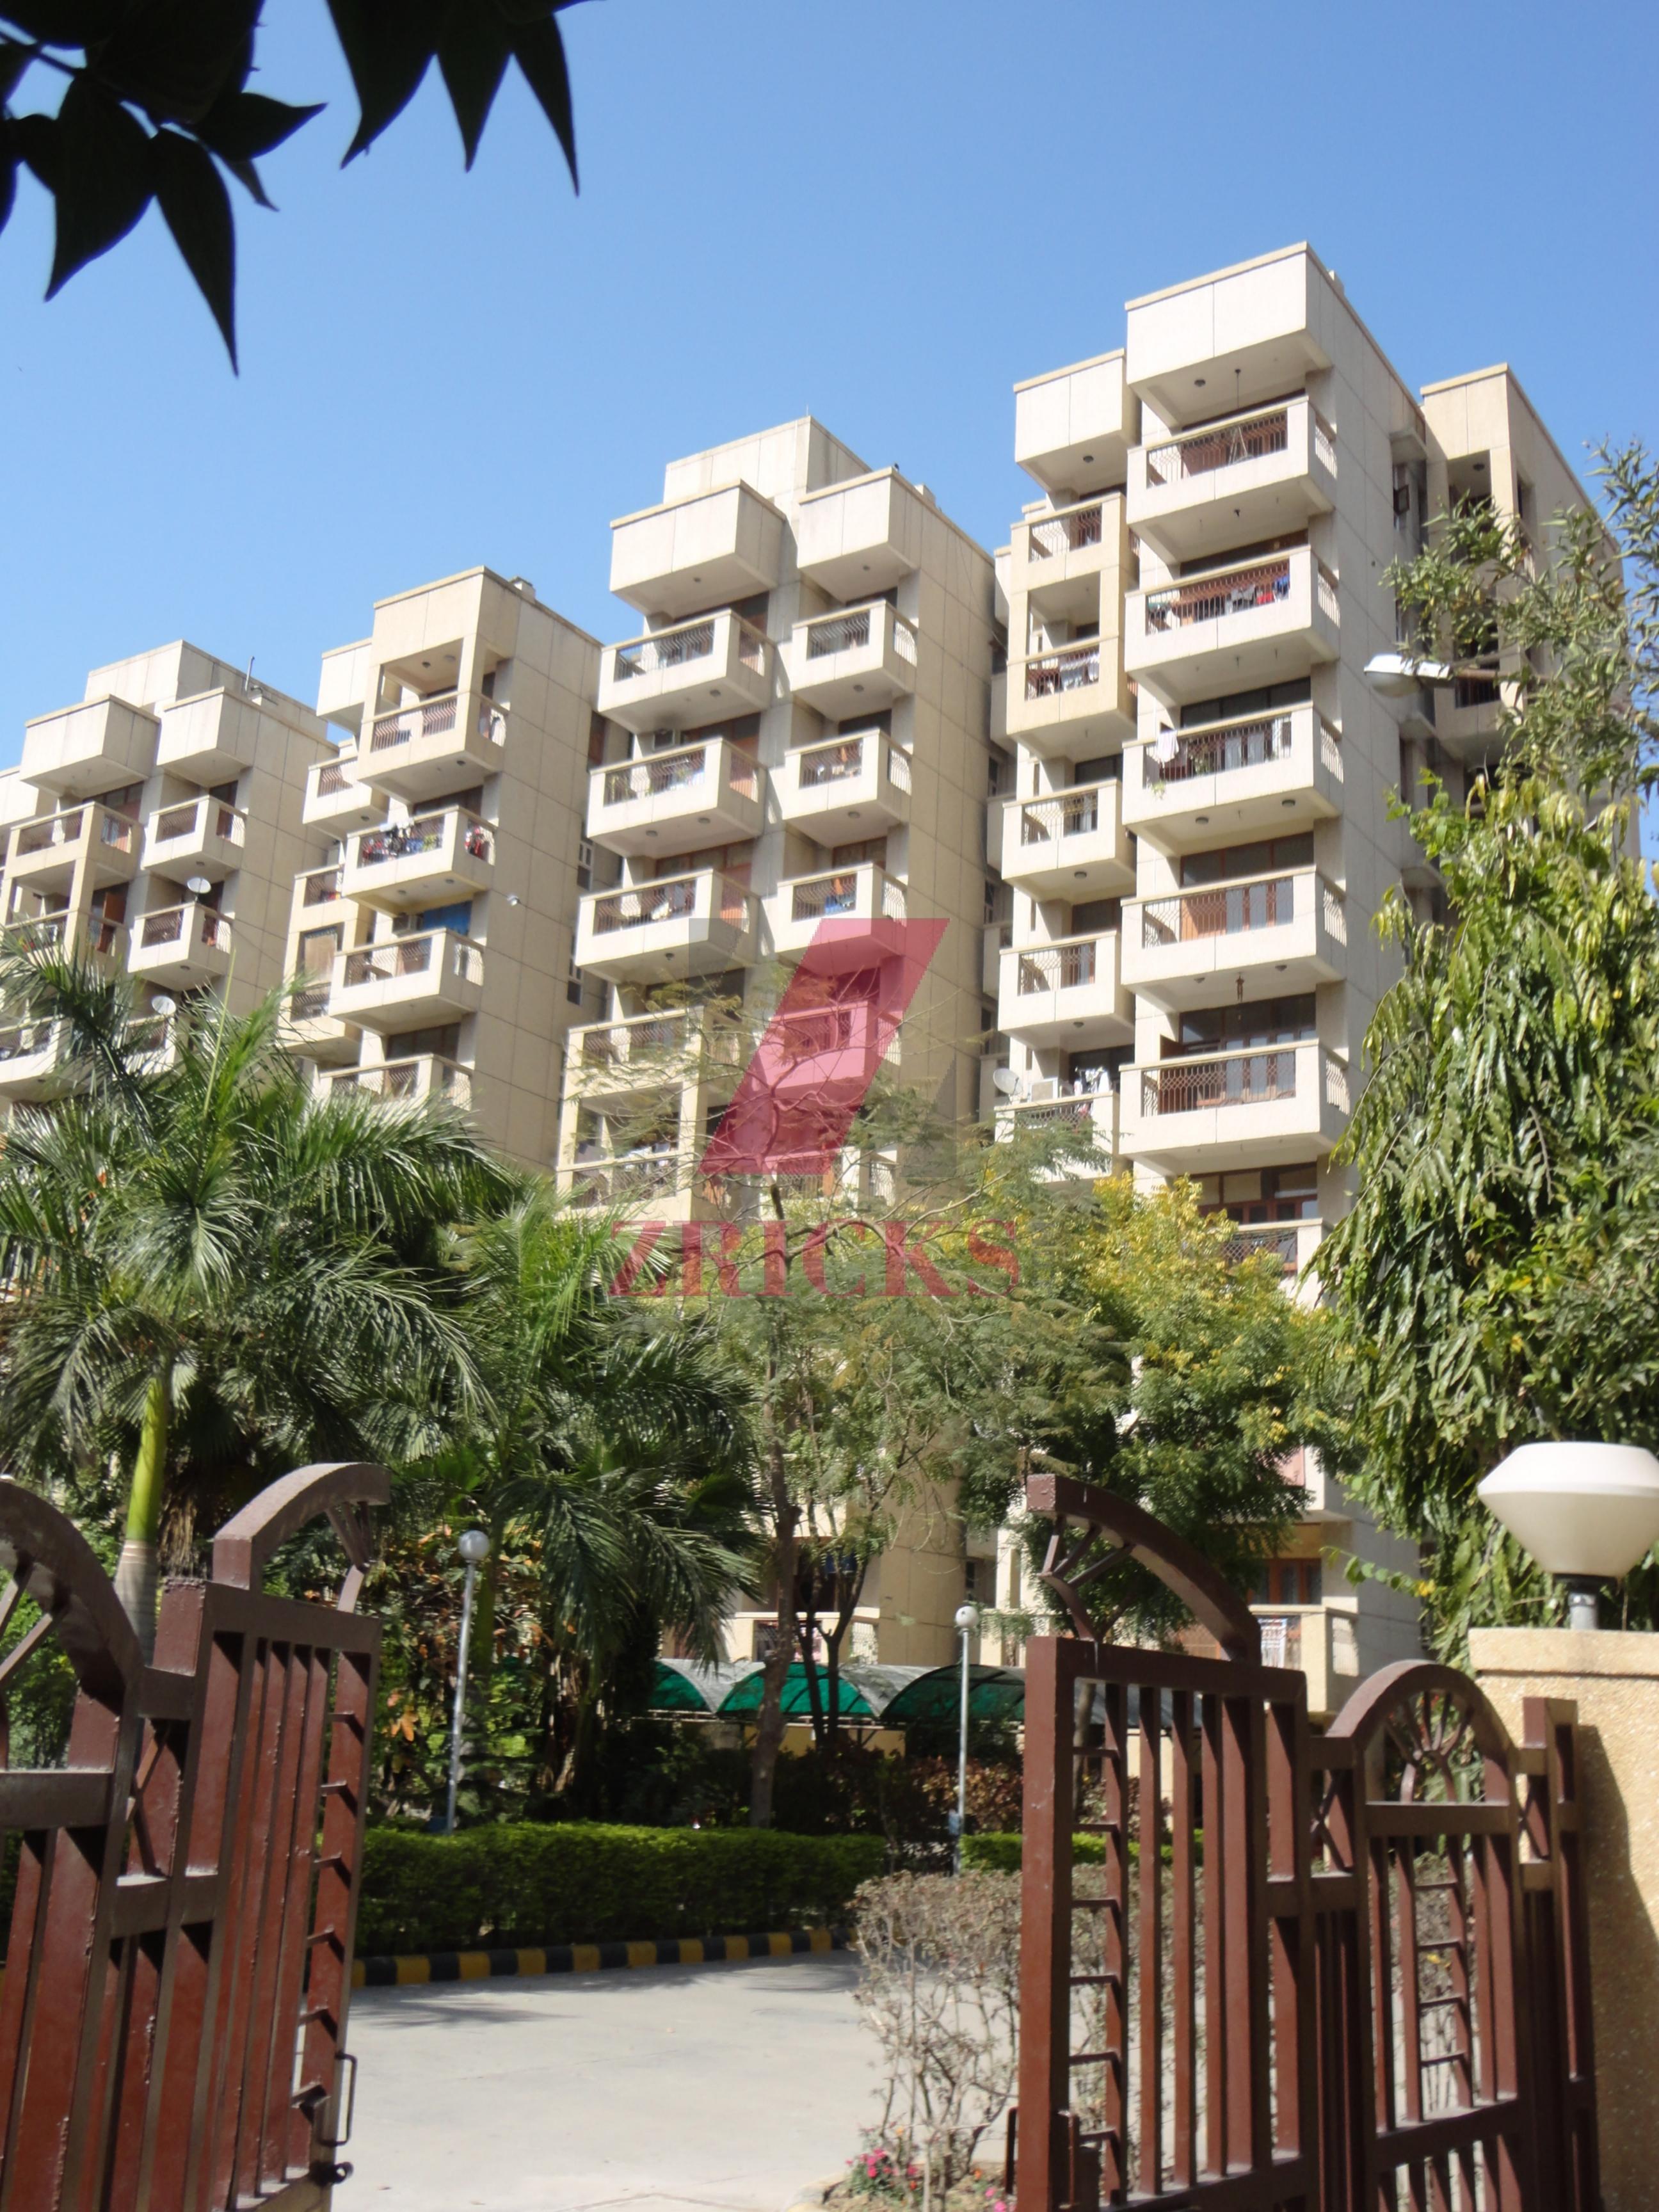

| CATEGORY | SIZE IN<br>MTR. | SIZE IN<br>S.YDS | RATE IN<br>SQYDS | VALUE     | INST.     |
|----------|-----------------|------------------|------------------|-----------|-----------|
| 1.5KANAL | 18 X 36         | 775.008          | 3500.00          | 2712528   | 339066    |
| 1KANAL   | 15 X 28         | 502.32           | 3500.00          | 1758120   | 219765    |
| 14MARLA  | 13 X 22         | 342.056          | 3500.00          | 1197196   | 171028    |
| 10MARLA  | 10 X 22         | 263.12           | 2350.00          | 618335    | 77291.5   |
| 8MARLA   | 9.5 X 18        | 204.516          | 2350.00          | 480612.6  | 60076.575 |
| 6MARLA   | 7.5 X 18        | 161.46           | 2115.00          | 341487.9  | 42685.9   |
| 4MARLA   | 5.5 X 15.20     | 99.99            |