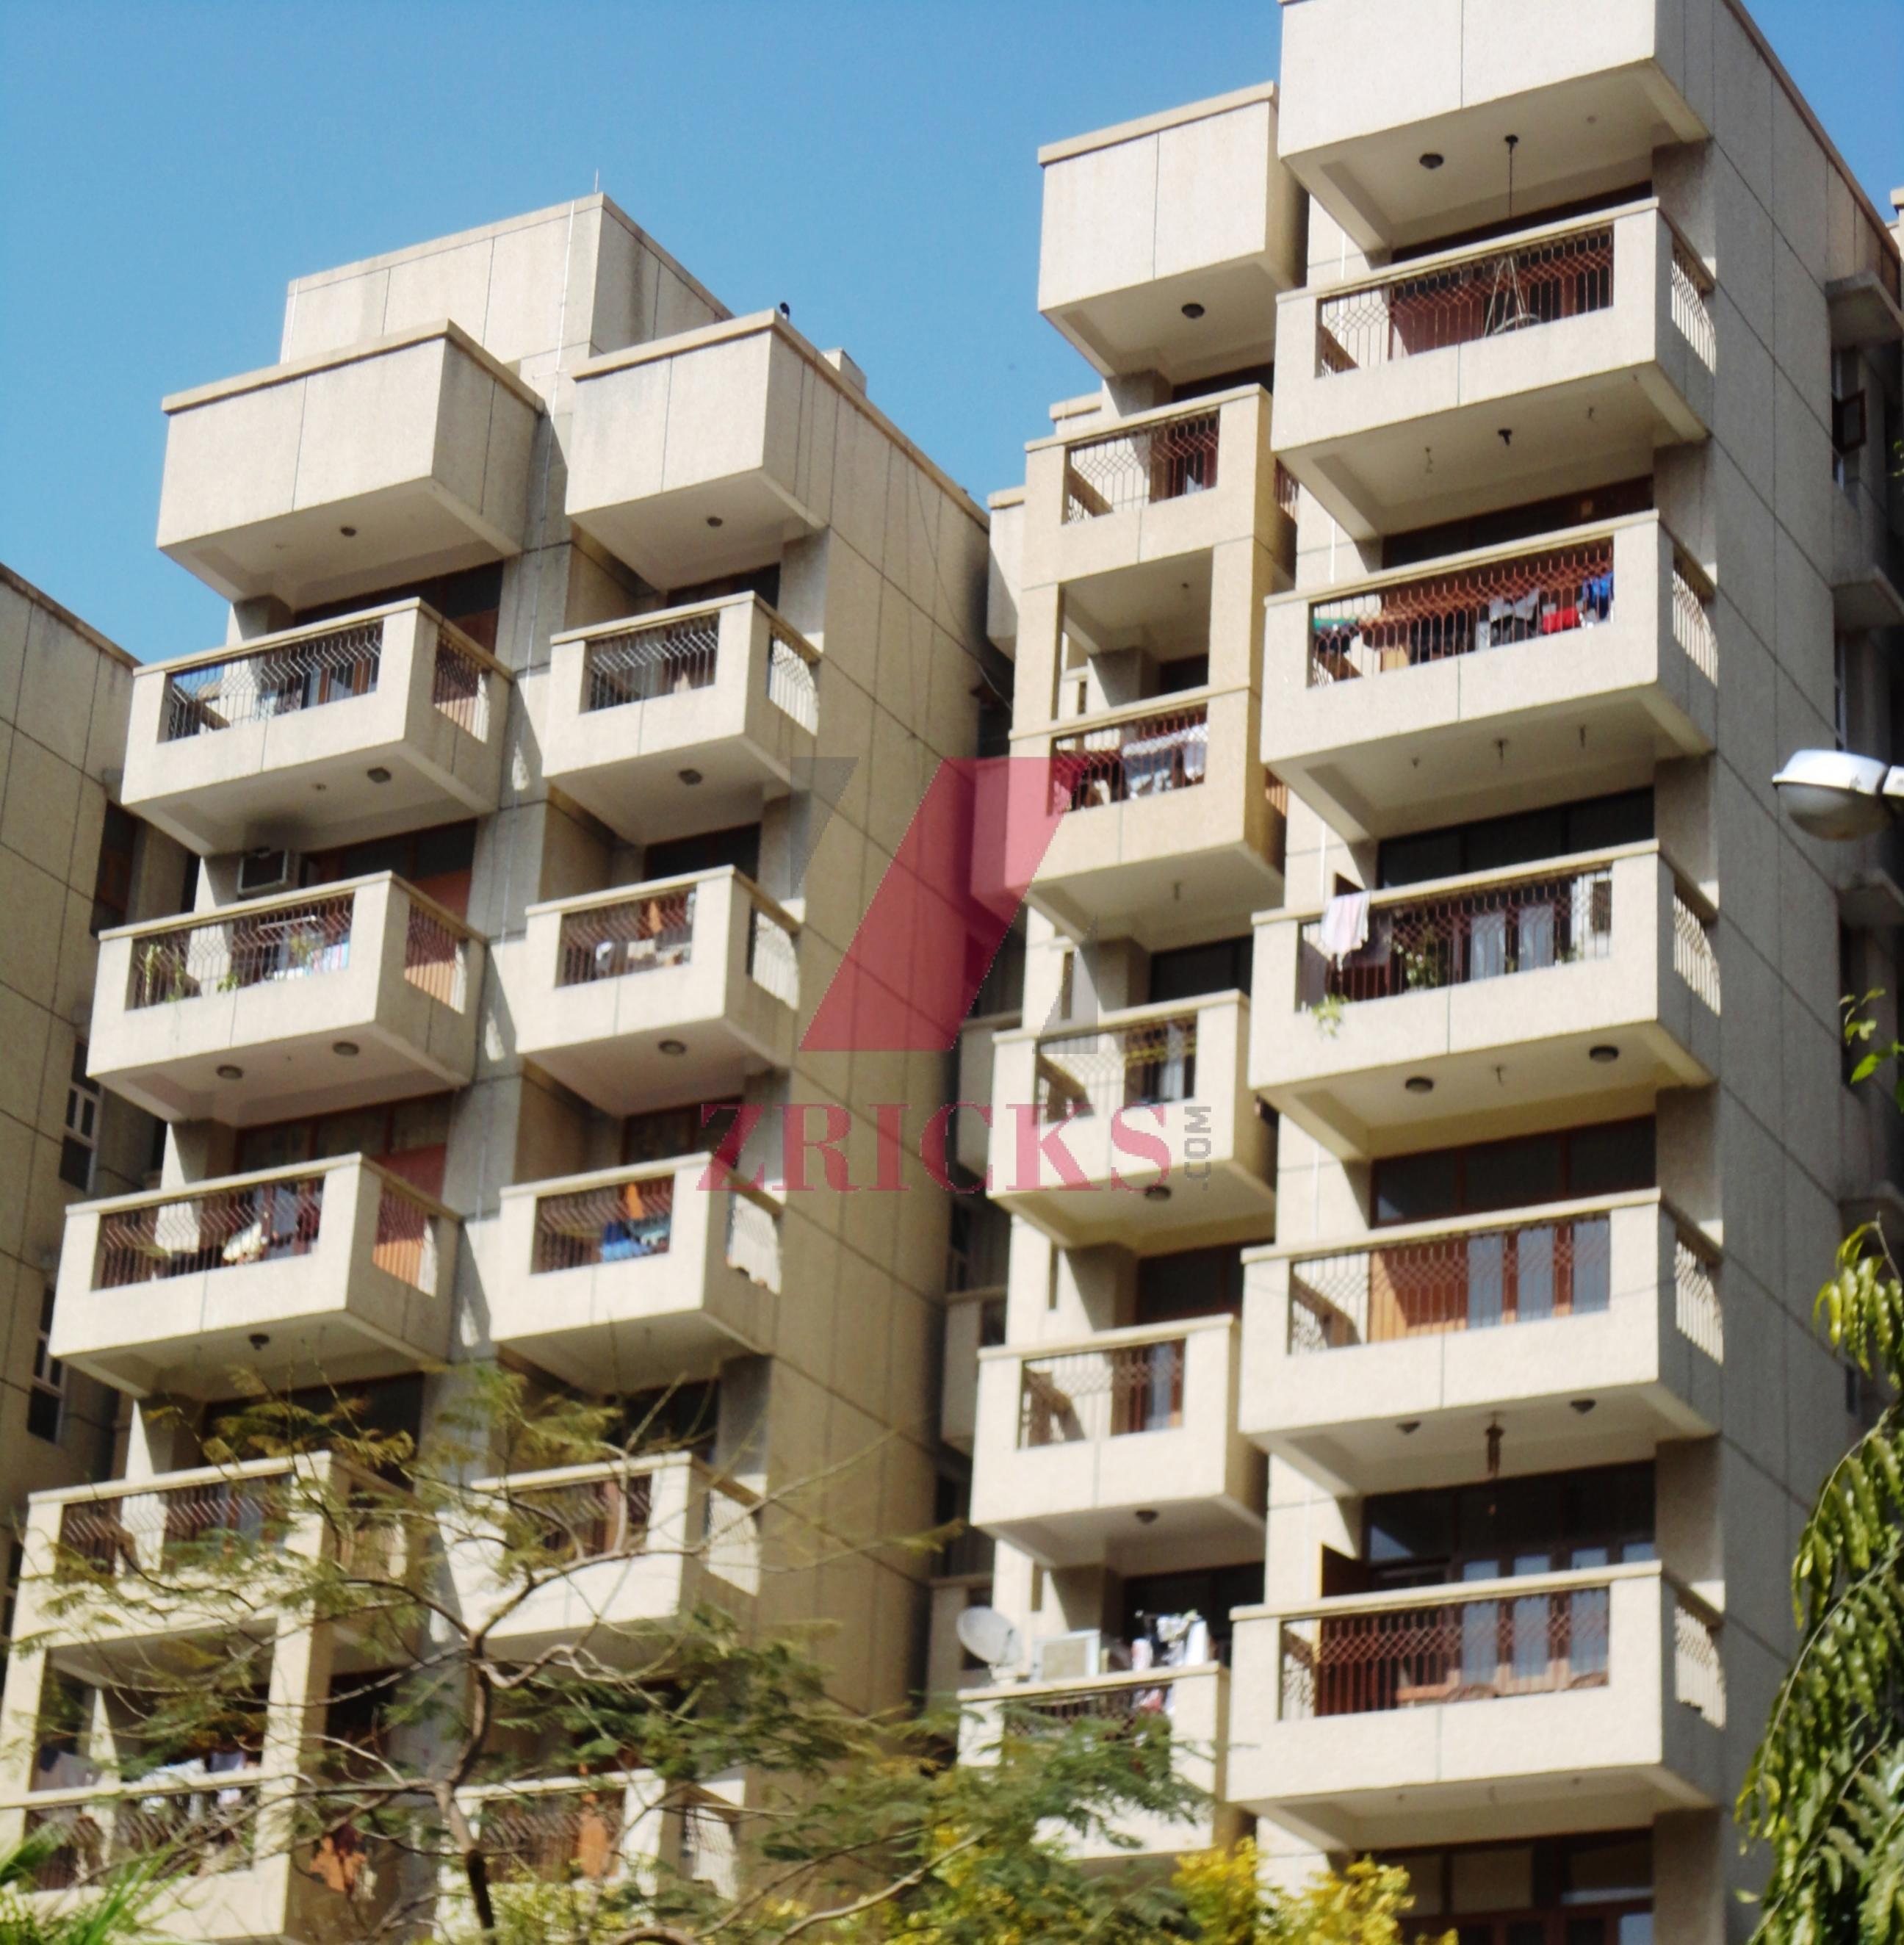

Specifications

# Wall finish

Internal - Living/dining : Painted in pleasing shades of oil bound distemper paint Servant room : White washed walls External : Combination of stone & textured paint finish

-3

### Floorings

Living/dining : Vitrified tiles with wooden skirting Bedrooms : Laminated wooden flooring Servant's room : Ceramic tiles

## Kitchen

Flooring : Ceramic tiles Dado : Ceramic tiles above working platform, rest is oil bound distemper paint Platform : Granite counter with stainless steel sink, drain board and CP fittings

### Toilets

Dado : Select ceramic tiles up to 7 ft. high Flooring : Ceramic tiles/ granite/ marble Fittings : Granite/marble counter, white sanitary fixtures with CP fittings

### Internal Doors

Seasoned hardwood frames with European style moulded shutters

### Electrical

Conduit copper electrical wiring for all light and power points

aculties

100% power back up • 24 x 7 security Green area: Water bodies • Kids play areas • Jogging and walking tracks • Sitting areas • Multi purpose lawn • Main event lawn Building: Sufficient car parking facility per apartment • Earthquake resistant RCC framed construction