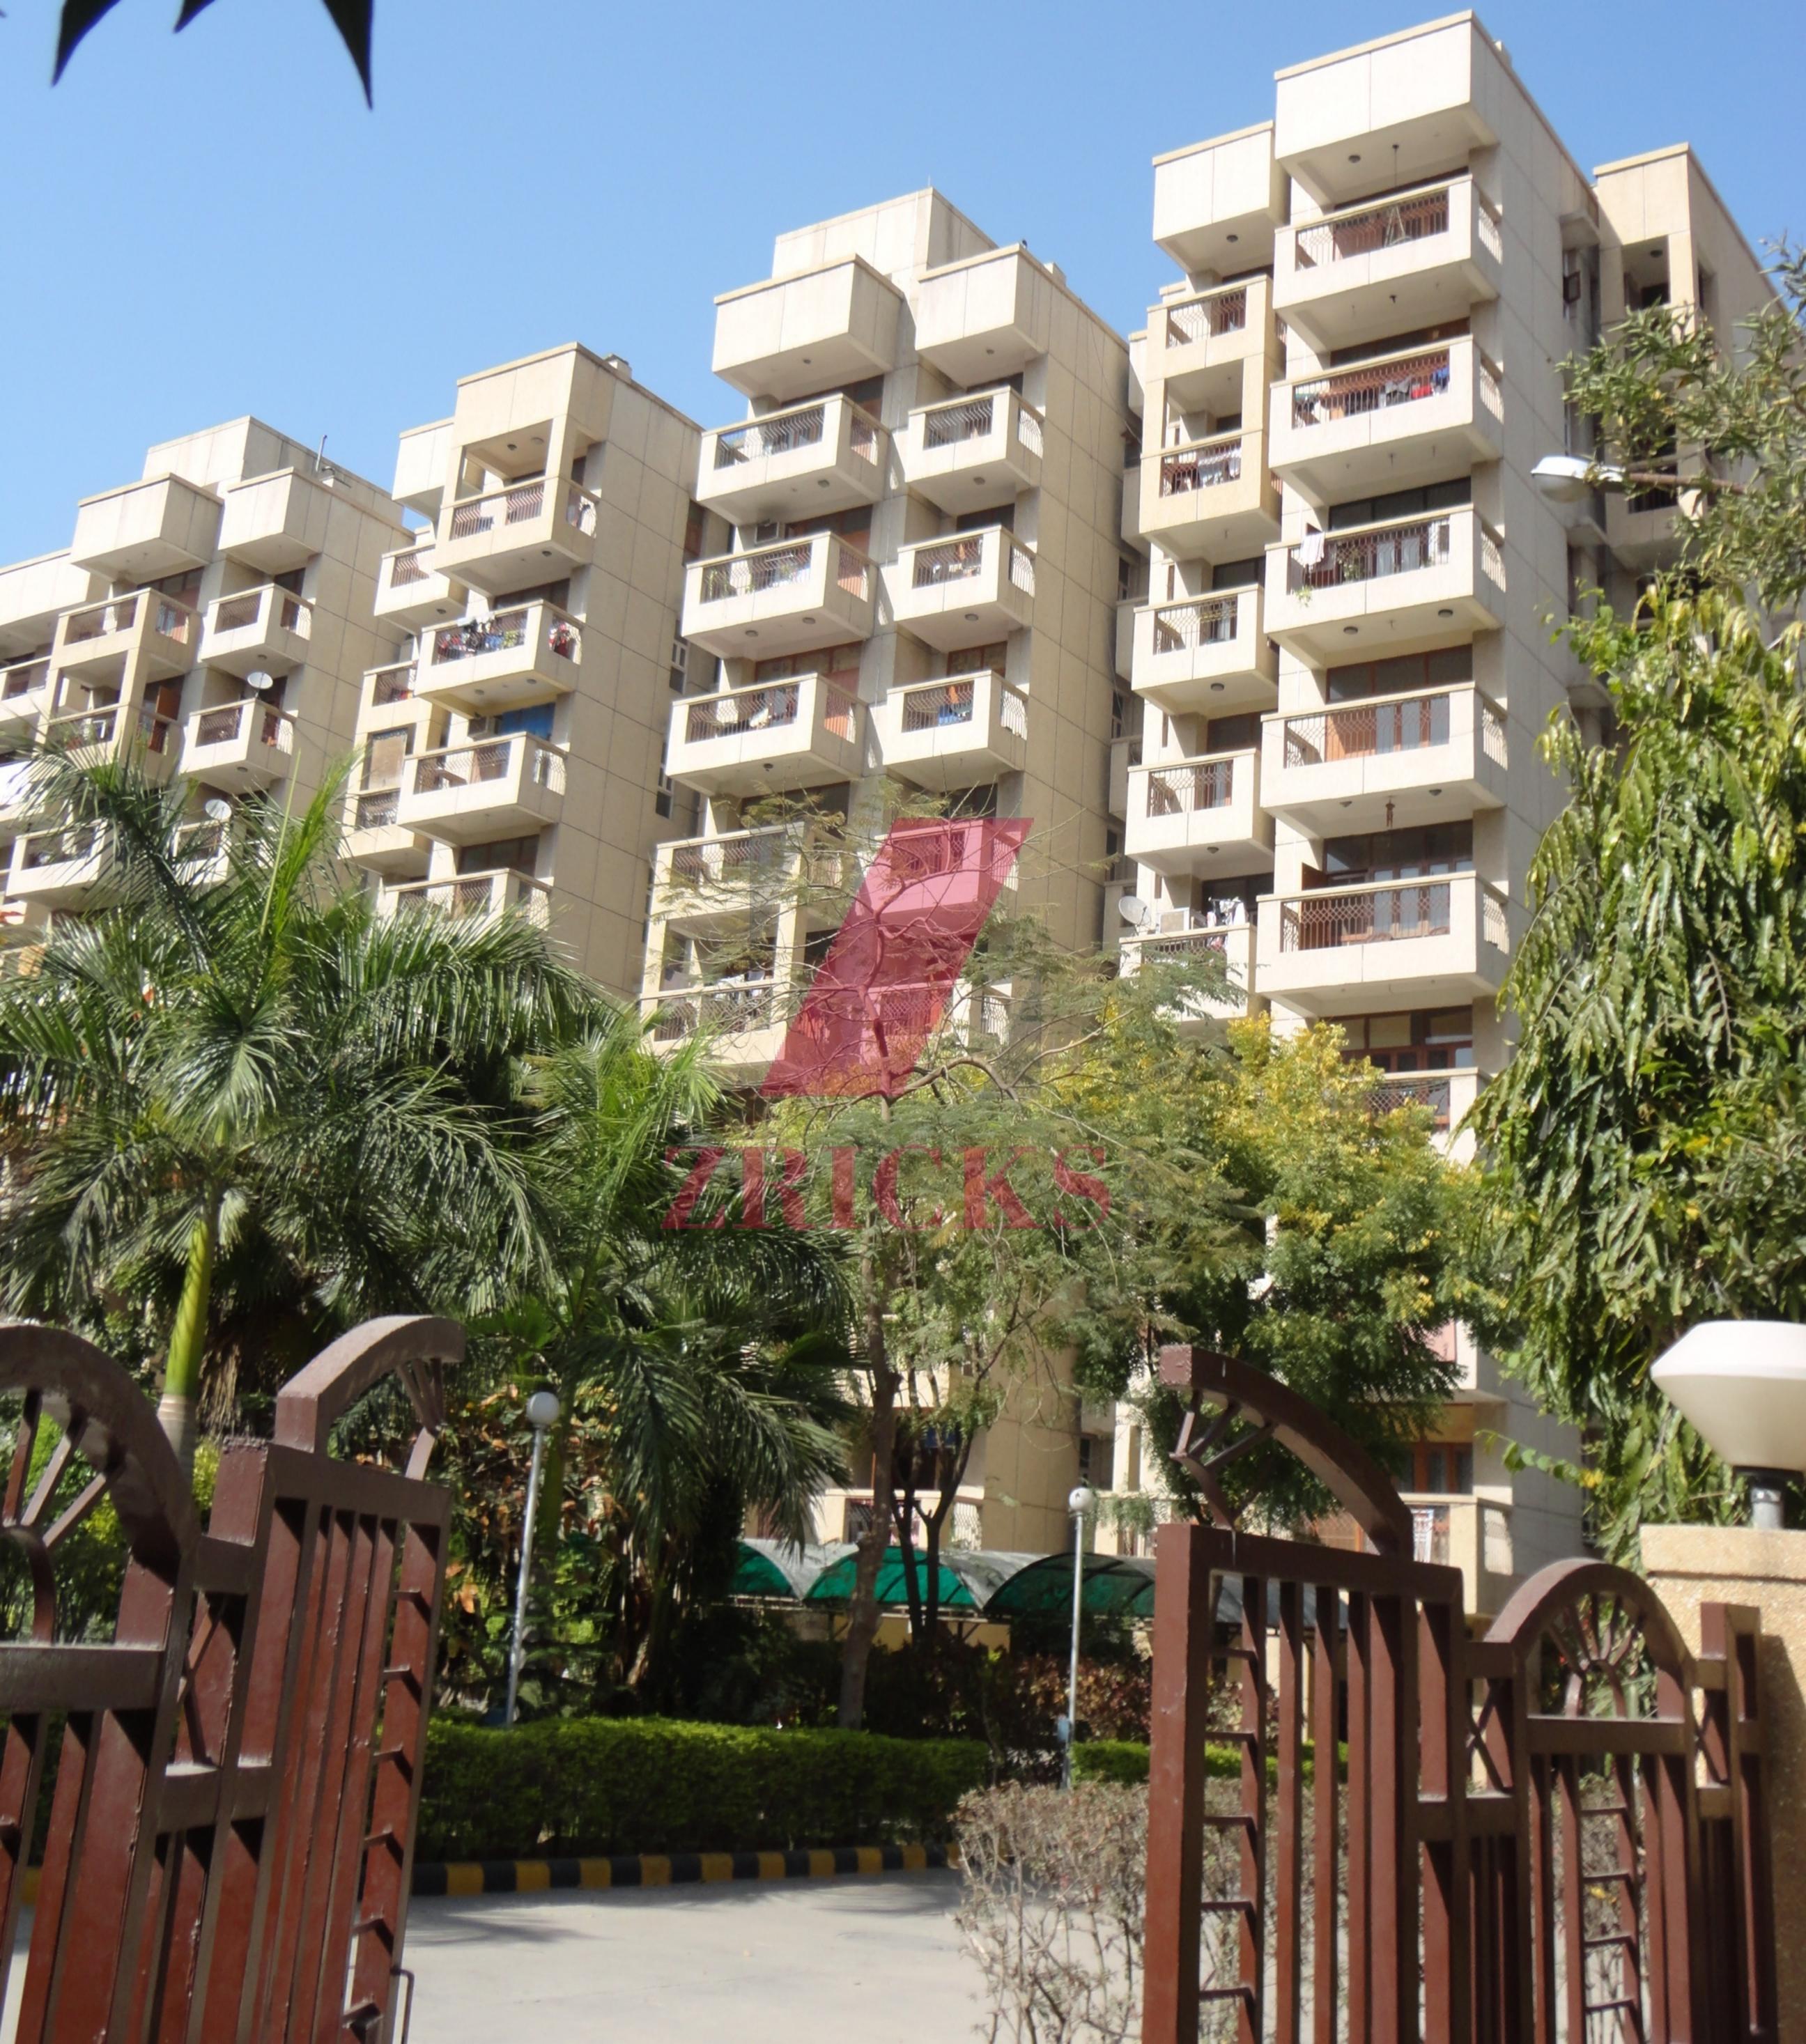

| CATEGORY | SIZE IN<br>MTR. | SIZE IN<br>S.YDS | RATE IN<br>SQYDS | VALUE     | INST.     |
|----------|-----------------|------------------|------------------|-----------|-----------|
| 1.5KANAL | 18 X 36         | 775.008          | 3500.00          | 2712528   | 339066    |
| 1KANAL   | 15 X 28         | 502.32           | 3500.00          | 1758120   | 219765    |
| 14MARLA  | 13 X 22         | 342.056          | 3500.00          | 1197196   | 171028    |
| 10MARLA  | 10 X 22         | 263.12           | 2350.00          | 618335    | 77291.5   |
| 8MARLA   | 9.5 X 18        | 204.516          | 2350.00          | 480612.6  | 60076.575 |
| 6MARLA   | 7.5 X 18        | 161.46           | 2115.00          | 341487.9  | 42685.9   |
| 4MARLA   | 5.5 X 15.20     | 99.99            | 21