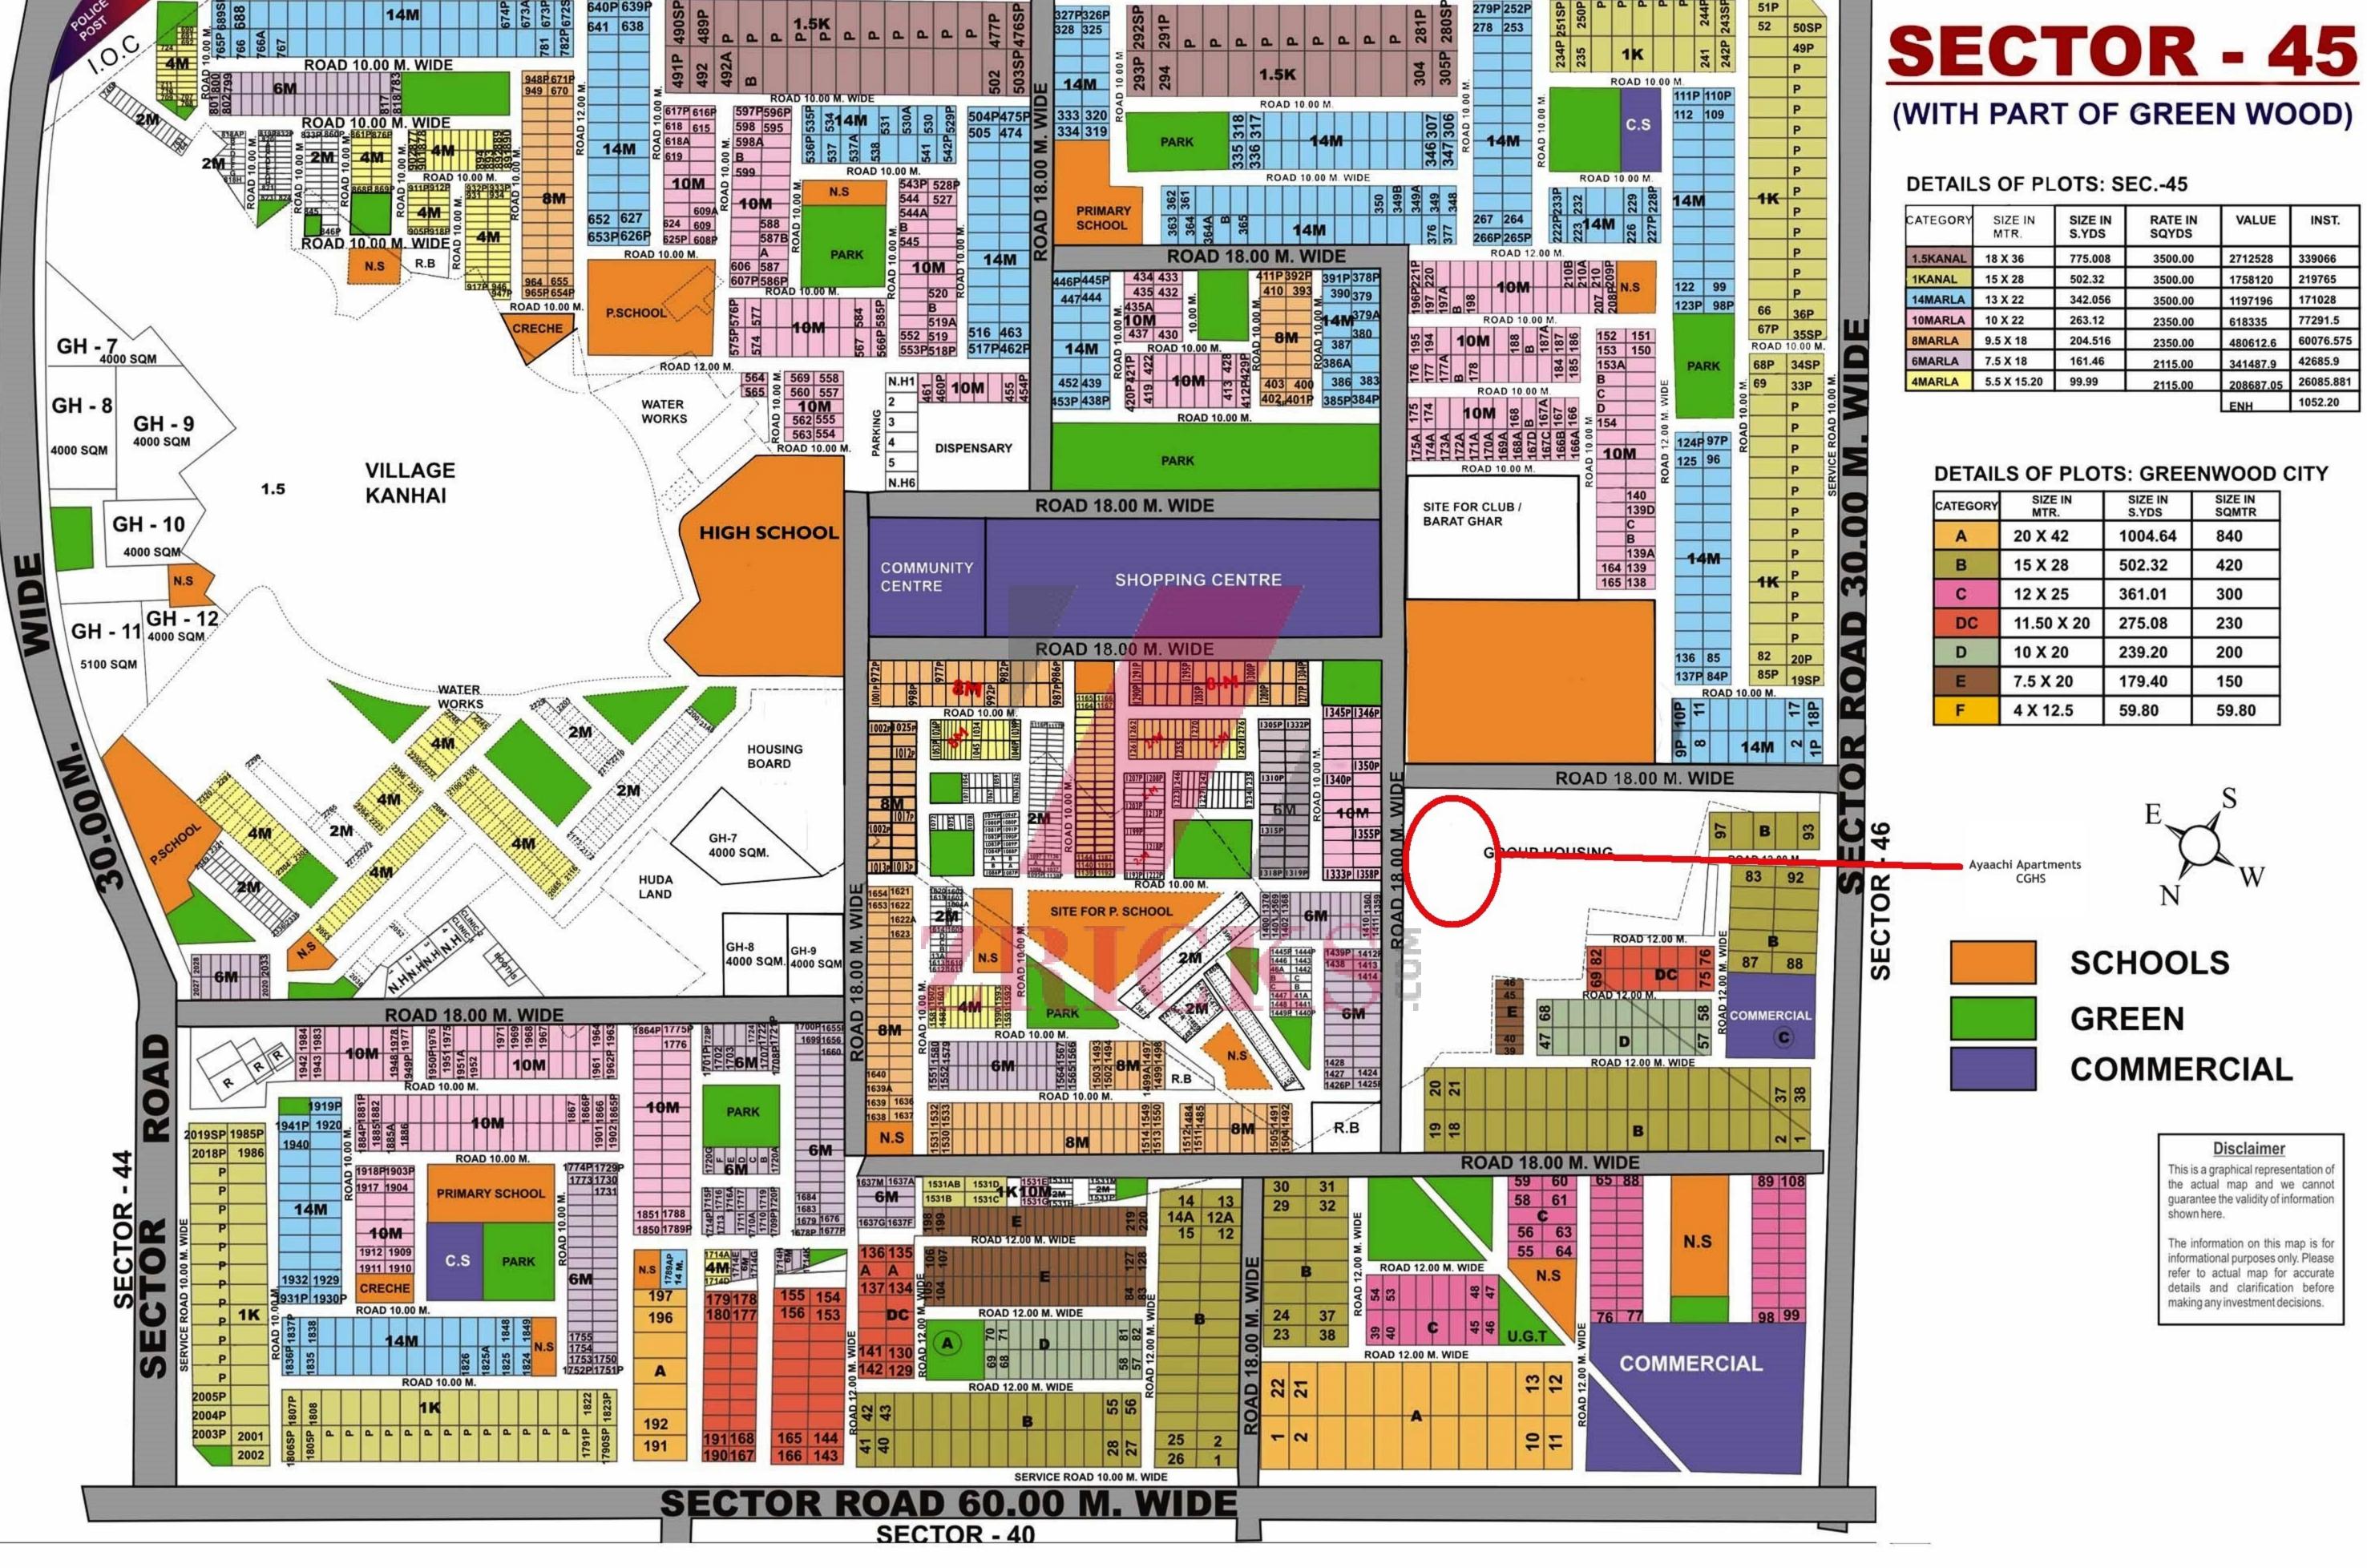

| CATEGORY | SIZE IN<br>MTR. | SIZE IN<br>S.YDS | RATE IN<br>SQYDS | VALUE     | INST.     |
|----------|-----------------|------------------|------------------|-----------|-----------|
| 1.5KANAL | 18 X 36         | 775.008          | 3500.00          | 2712528   | 339066    |
| 1KANAL   | 15 X 28         | 502.32           | 3500.00          | 1758120   | 219765    |
| 14MARLA  | 13 X 22         | 342.056          | 3500.00          | 1197196   | 171028    |
| 10MARLA  | 10 X 22         | 263.12           | 2350.00          | 618335    | 77291.5   |
| 8MARLA   | 9.5 X 18        | 204.516          | 2350.00          | 480612.6  | 60076.575 |
| 6MARLA   | 7.5 X 18        | 161.46           | 2115.00          | 341487.9  | 42685.9   |
| 4MARLA   | 5.5 X 15.20     | 99.99            | 2115.00          | 208687.05 | 26085.881 |
|          |                 |                  |                  |           | 1052 20   |

| CATEGORY | SIZE IN<br>MTR. | SIZE IN<br>S.YDS | SIZE IN<br>SQMTR |  |
|----------|-----------------|------------------|------------------|--|
| A        | 20 X 42         | 1004.64          | 840              |  |
| В        | 15 X 28         | 502.32           | 420              |  |
| С        | 12 X 25         | 361.01           | 300              |  |
| DC       | 11.50 X 20      | 275.08           | 230              |  |
| D        | 10 X 20         | 239.20           | 200              |  |
| E        | 7.5 X 20        | 179.40           | 150              |  |
| F        | 4 X 12.5        | 59.80            | 59.80            |  |