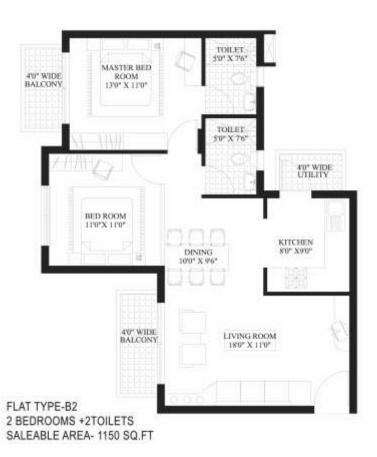

onvenient shopping centre within the campus
- Spacious club house with swimming pool, badminton court, multi-purpose hall and party lawn for social gathering, gaming areas, & sky lanes
- Yoga meditation centre & health club
- Nursery school, day care centre and play area for children
- Gazebos & jogging tracks
- Fully underground power, cable TV, data and telephone cable network
- 24-hour manned security station
- 24-hour power back-up
- 24-hour water supply
- Secured gated community

# SITE LAYOUT PLAN



NOTE:Distance from 'A' to 'B' = 2.0 KM
Distance from 'A' to 'C' via Tigaon Road = 6.5 KM
Distance from 'A' to 'D' via Tigaon Road = 8.0 KM
Distance from 'A' to 'E' via Tigaon Road = 9.5 KM

### TENTATIVE FLOOR PLAN A1 & A2









### TENTATIVE FLOOR PLAN B1 & B2



CLUSTER PLAN -82





### Era Landmarks

A premium and leading real estate company, it carries forward Era's prime objective of positioning itself as a 360-degree provider of infrastructure solutions.

With a diverse product portfolio spread across residential, commercial, IT parks, malls & multiplexes and hospitality, the brand stands by its motto of "Believe in Difference". In just a few years, Era Landmarks Limited has carved a distinct reputation for itself in the real estate fraternity.

### About Era Group

A world-class engineering, construction and services conglomerate with financial worth of over ₹ 4,000 crore, comprises of 3 key companies - Era Infra Engineering Ltd., Era Buildsys Ltd. and Era Landmarks Ltd.

Era's strength lies in expeditious execution of large-scale and complex projects. From inf