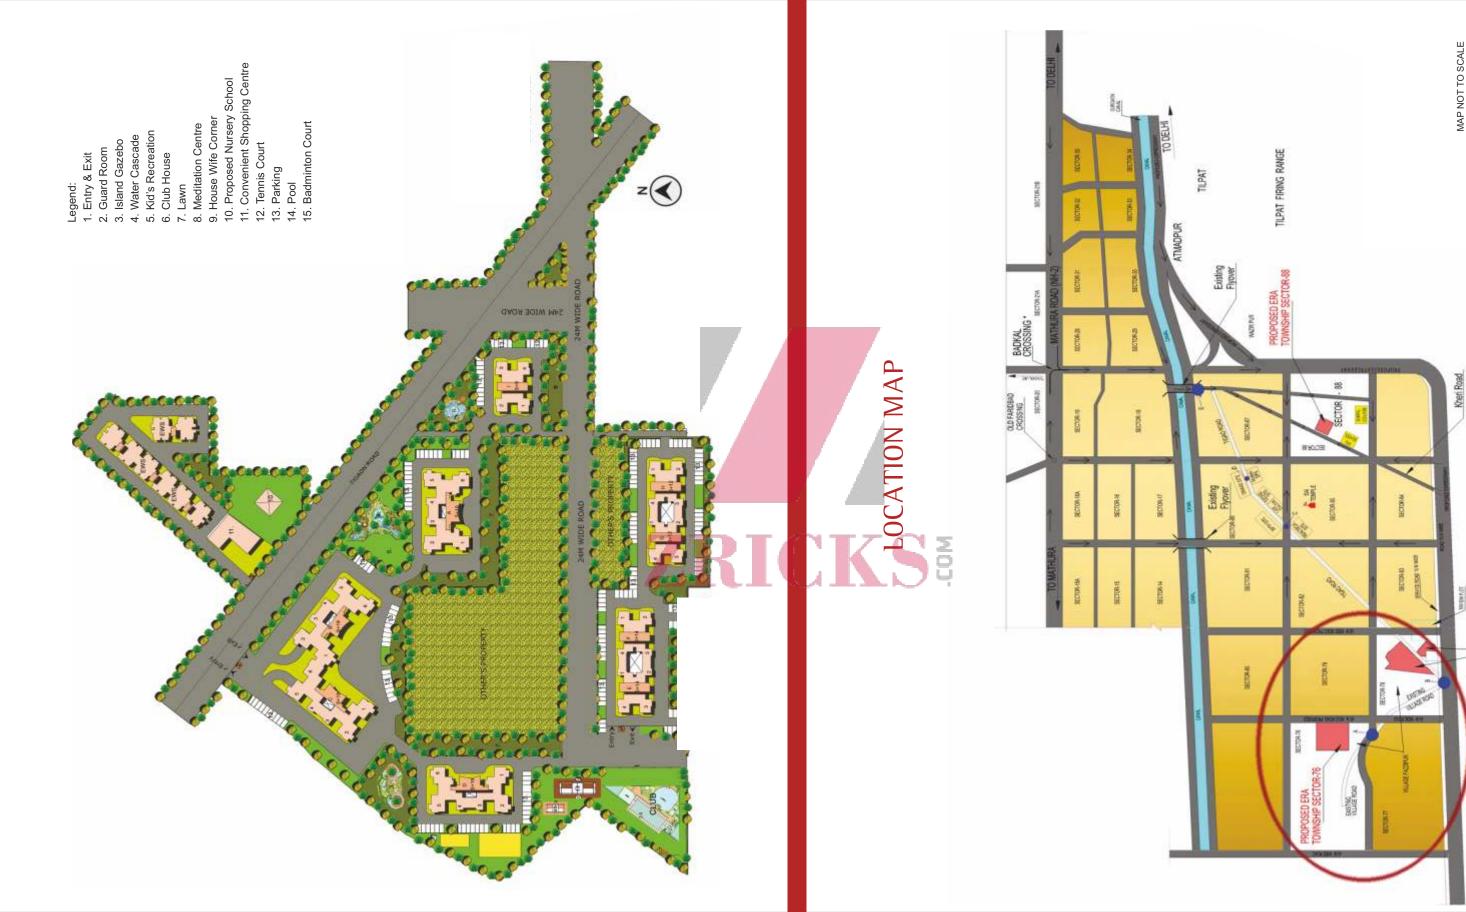

## Your ideal choice for quality living,

and more.

- Close to the newly operational Badarpur Flyover and soon to be built Metro line
- Convenient shopping centre within the campus
- Spacious club house with swimming pool, badminton court, multi-purpose hall and party lawn for social gathering, gaming areas, & sky lanes
- Yoga meditation centre & health club
- Nursery school, day care centre and play area for children
- Gazebos & jogging tracks
- Fully underground power, cable TV, data and telephone cable network
- 24-hour manned security station
- 24-hour power back-up
- 24-hour water supply
- Secured gated community

# SITE LAYOUT PLAN

NOTE:Distance from 'A' to 'B' = 2.0 KM
Distance from 'A' to 'C' via Tigaon Road = 6.5 KM
Distance from 'A' to 'D' via Tigaon Road = 8.0 KM
Distance from 'A' to 'E' via Tigaon Road = 9.5 KM