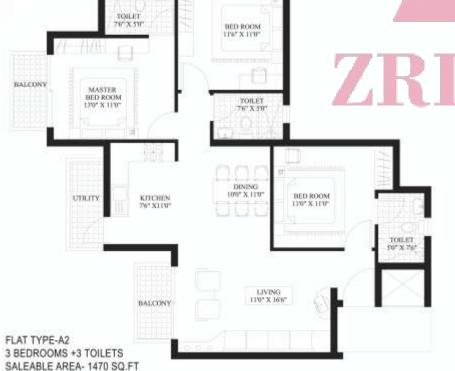

ional Badarpur Flyover and soon to be built Metro line
- Convenient shopping centre within the campus
- Spacious club house with swimming pool, badminton court, multi-purpose hall and party lawn for social gathering, gaming areas, & sky lanes
- Yoga meditation centre & health club
- Nursery school, day care centre and play area for children
- Gazebos & jogging tracks
- Fully underground power, cable TV, data and telephone cable network
- 24-hour manned security station
- 24-hour power back-up
- 24-hour water supply
- Secured gated community

# SITE LAYOUT PLAN



NOTE:Distance from 'A' to 'B' = 2.0 KM
Distance from 'A' to 'C' via Tigaon Road = 6.5 KM
Distance from 'A' to 'D' via Tigaon Road = 8.0 KM
Distance from 'A' to 'E' via Tigaon Road = 9.5 KM

### TENTATIVE FLOOR PLAN A1 & A2









### TENTATIVE FLOOR PLAN B1 & B2



CLUSTER PLAN -82





### Era Landmarks

A premium and leading real estate company, it carries forward Era's prime objective of positioning itself as a 360-degree provider of infrastructure solutions.

With a diverse product portfolio spread across residential, commercial, IT parks, malls & multiplexes and hospitality, the brand stands by its motto of "Believe in Difference". In just a few years, Era Landmarks Limited has carved a distinct reputation for itself in the real estate fraternity.

### About Era Group

A world-class engineering, construction and services conglomerate with financial worth of over ₹ 4,000 crore, comprises of 3 key companies - Era Infra Engineering Ltd., Era Buildsys Ltd. and Era Landmarks Ltd.

Era's strength lies in expeditio