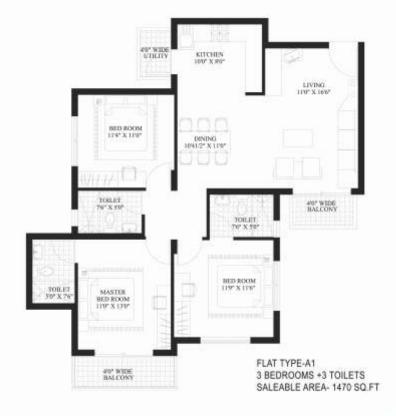

operational Badarpur Flyover and soon to be built Metro line
- Convenient shopping centre within the campus
- Spacious club house with swimming pool, badminton court, multi-purpose hall and party lawn for social gathering, gaming areas, & sky lanes
- Yoga meditation centre & health club
- Nursery school, day care centre and play area for children
- Gazebos & jogging tracks
- Fully underground power, cable TV, data and telephone cable network
- 24-hour manned security station
- 24-hour power back-up
- 24-hour water supply
- Secured gated community

# SITE LAYOUT PLAN



NOTE:Distance from 'A' to 'B' = 2.0 KM
Distance from 'A' to 'C' via Tigaon Road = 6.5 KM
Distance from 'A' to 'D' via Tigaon Road = 8.0 KM
Distance from 'A' to 'E' via Tigaon Road = 9.5 KM

### TENTATIVE FLOOR PLAN A1 & A2









### TENTATIVE FLOOR PLAN B1 & B2



CLUSTER PLAN -82





### Era Landmarks

A premium and leading real estate company, it carries forward Era's prime objective of positioning itself as a 360-degree provider of infrastructure solutions.

With a diverse product portfolio spread across residential, commercial, IT parks, malls & multiplexes and hospitality, the brand stands by its motto of "Believe in Difference". In just a few years, Era Landmarks Limited has carved a distinct reputation for itself in the real estate fraternity.

### About Era Group

A world-class engineering, construction and services conglomerate with financial worth of over ₹ 4,000 crore, comprises of 3 key companies - Era Infra Engineering Ltd., Era Buildsys Ltd. and Era Landmarks Ltd.

Era's strength lies in exp