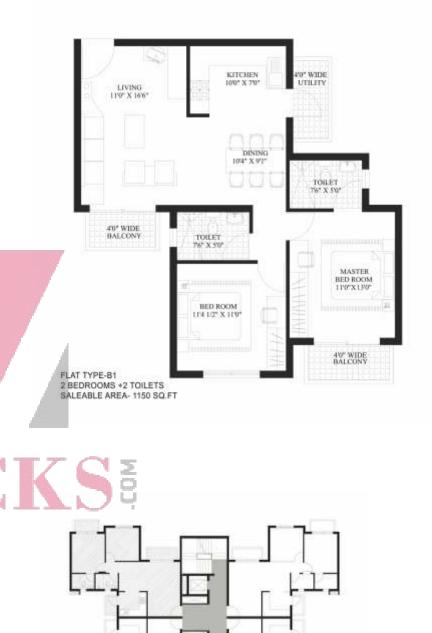

e built Metro line
- Convenient shopping centre within the campus
- Spacious club house with swimming pool, badminton court, multi-purpose hall and party lawn for social gathering, gaming areas, & sky lanes
- Yoga meditation centre & health club
- Nursery school, day care centre and play area for children
- Gazebos & jogging tracks
- Fully underground power, cable TV, data and telephone cable network
- 24-hour manned security station
- 24-hour power back-up
- 24-hour water supply
- Secured gated community

# SITE LAYOUT PLAN



NOTE:Distance from 'A' to 'B' = 2.0 KM
Distance from 'A' to 'C' via Tigaon Road = 6.5 KM
Distance from 'A' to 'D' via Tigaon Road = 8.0 KM
Distance from 'A' to 'E' via Tigaon Road = 9.5 KM

### TENTATIVE FLOOR PLAN A1 & A2









### TENTATIVE FLOOR PLAN B1 & B2



CLUSTER PLAN -82





### Era Landmarks

A premium and leading real estate company, it carries forward Era's prime objective of positioning itself as a 360-degree provider of infrastructure solutions.

With a diverse product portfolio spread across residential, commercial, IT parks, malls & multiplexes and hospitality, the brand stands by its motto of "Believe in Difference". In just a few years, Era Landmarks Limited has carved a distinct reputation for itself in the real estate fraternity.

### About Era Group

A world-class engineering, construction and services conglomerate with financial worth of over ₹ 4,000 crore, comprises of 3 key companies - Era Infra Engineering Ltd., Era Buildsys Ltd. and Era Landmarks Ltd.

Era's strength lies in expeditious execution of large-scale and comp