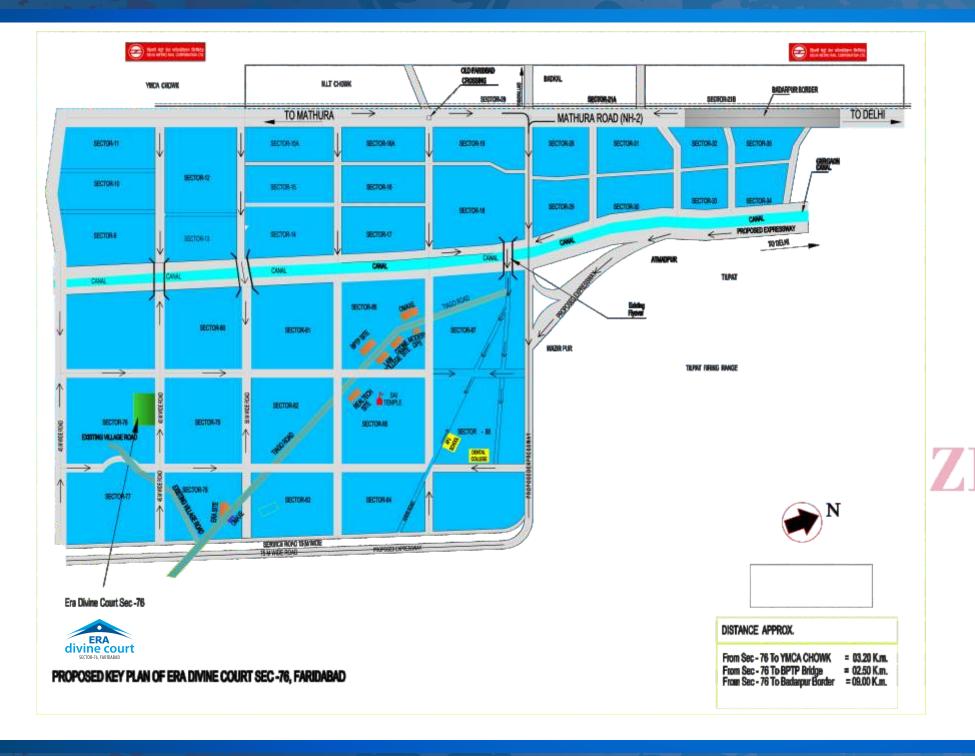

## Faridabad: The next global city in the making

### Location advantages

- Upcoming Metro line to run till Sector- 12, Faridabad
- Close to the newly operational Badarpur Flyover
- Taj Expressway to bring Ghaziabad, Noida & Greater Noida closer
- Located on 200ft wide sector road
- Just 100 meters away from the first mall of Greater Faridabad
- Coming soon proposed international airport at Jewar
- Located just across the commercial zone of 150 Acres (Sec 79)