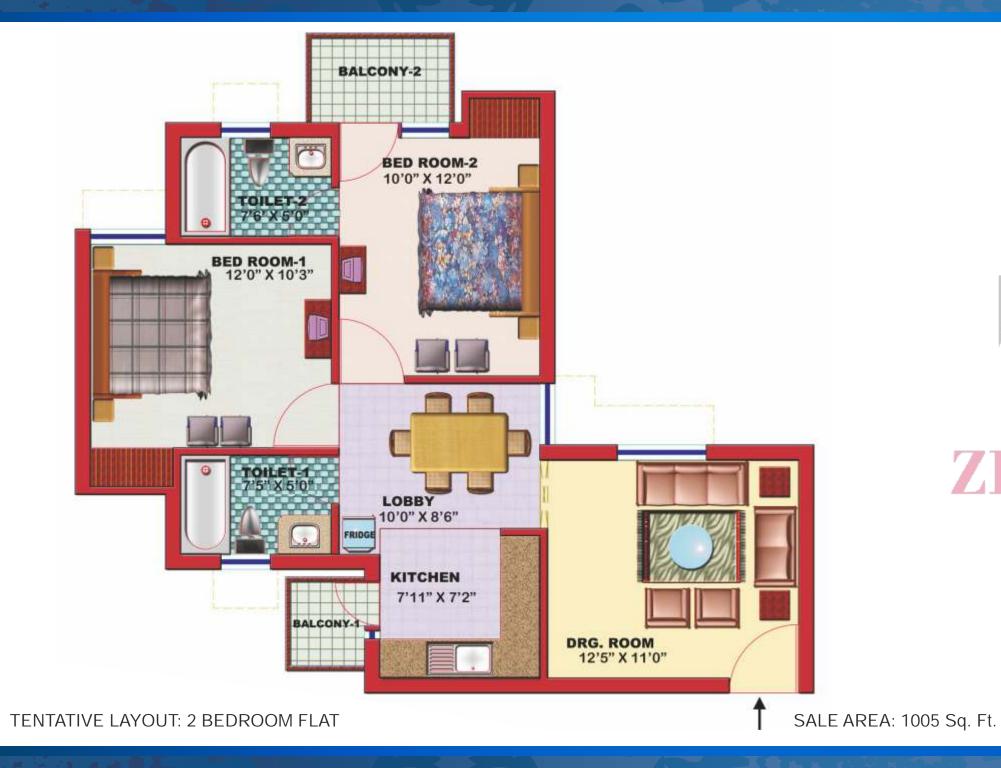

Type A 2BHK

Type B 2BHK+

Type C 3BHK

Type D 3BHK+

- 1. CLUB
- 2. NURSERY SCHOOL
- 3. SHOPS
- 4. PRIMARY SCHOOL
- 5. DISPENSARY
- 6. PRIMARY CUM NURSERY SCHOOL

LAYOUT PLAN OF ERA DIVINE COURT SECTOR- 76, FARIDABAD