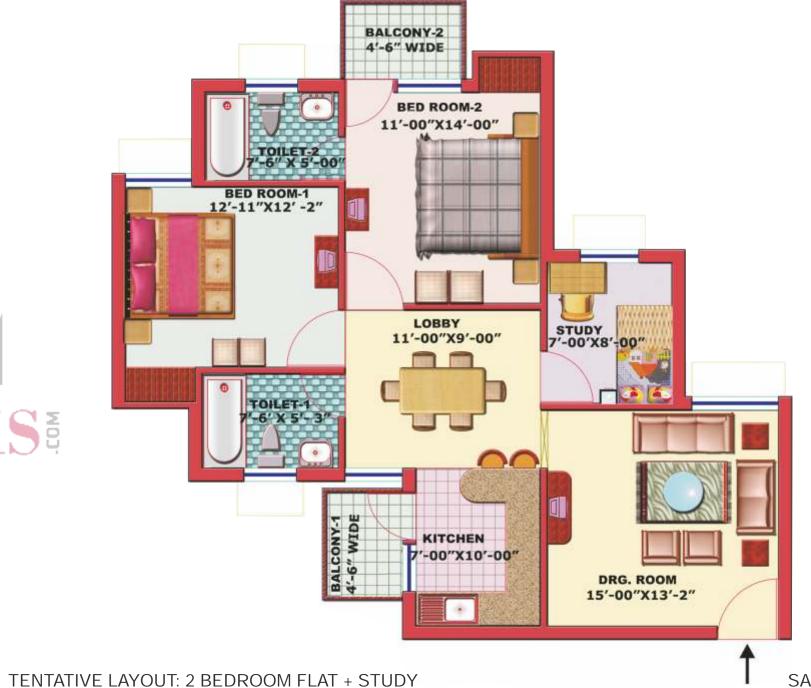

Type A 2BHK

Type B 2BHK+

Type C 3BHK

Type D 3BHK+

- 1. CLUB
- 2. NURSERY SCHOOL
- 3. SHOPS
- 4. PRIMARY SCHOOL
- 5. DISPENSARY
- 6. PRIMARY CUM NURSERY SCHOOL

LAYOUT PLAN OF ERA DIVINE COURT SECTOR- 76, FARIDABAD