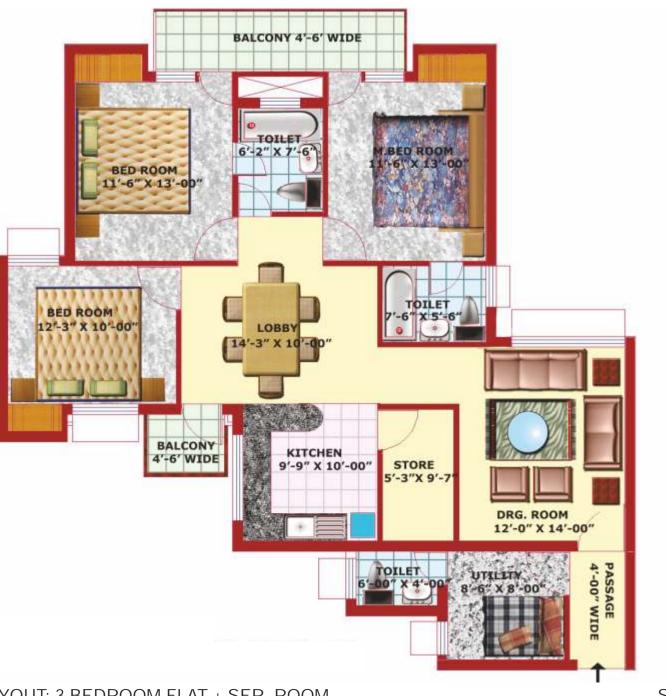

unded by lush green meadows, ample open spaces and every facility that showcase the comforts of international living in the privacy of your home.





### AMENITIES

- Multiple options to choose from 2BHK onwards
- Secured gated community
- Dedicated parking space
- All units facing green landscapes
- Hospitals, banks, markets, malls, railway station etc. in close proximity
- Club house, swimming pool and recreation zone
- On-spot allotment
- Finance available from major banks
- Parks, nursery and primary school, club, convenient shopping





Type A 2BHK

Type B 2BHK+

Type C 3BHK

Type D 3BHK+

- 1. CLUB
- 2. NURSERY SCHOOL
- 3. SHOPS
- 4. PRIMARY SCHOOL
- 5. DISPENSARY
- 6. PRIMARY CUM NURSERY SCHOOL

LAYOUT PLAN OF ERA DIVINE COURT SECTOR- 76, FARIDABAD





SALE AREA: 1305 Sq. Ft.





TENTATIVE LAYOUT: 3 BEDROOM FLAT + SER. ROOM





### Era Landmarks

A premium and leading real estate company, it carries forward Era's prime objective of positioning itself as a 360 degree provider of infrastructure solutions. With a diverse product portfolio spread across Residential, Commercial, IT Parks, Malls & Multiplexes and Hospitality, the brand stands by its motto of "Believe in Difference". In just few years, Era Landmarks Limited has carved a distinct reputation for itself in the real estate fraternity.

# Era Group

A world-class engineering, construction and services conglomerate with financial worth of over 4,500 crore, comprises of 3 key companies – Era Infra Engineering Ltd., Era Buildsys Ltd. and Era Landmarks Ltd. Era's strength lies in expeditious execution of large-