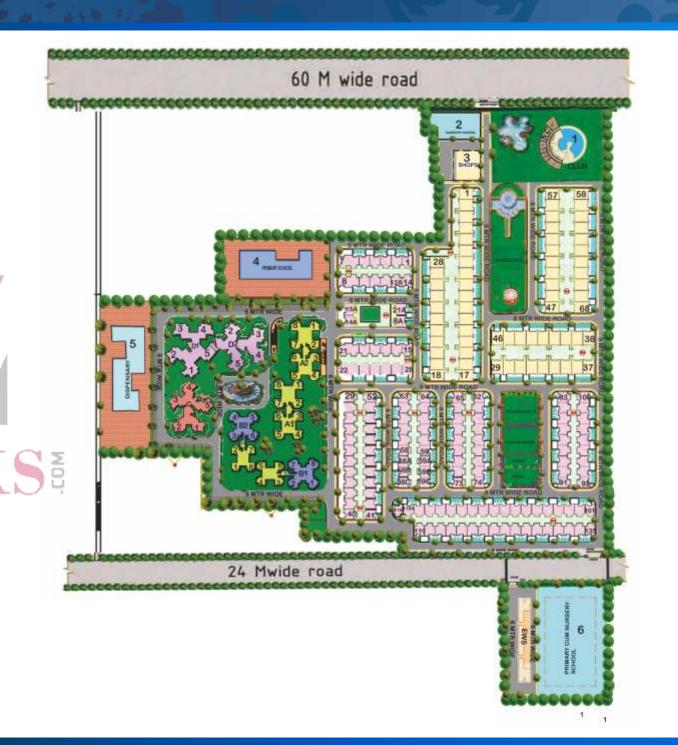

Type A 2BHK

Type B 2BHK+

Type C 3BHK

Type D 3BHK+

- 1. CLUB
- 2. NURSERY SCHOOL
- 3. SHOPS
- 4. PRIMARY SCHOOL
- 5. DISPENSARY
- 6. PRIMARY CUM NURSERY SCHOOL

LAYOUT PLAN OF ERA DIVINE COURT SECTOR- 76, FARIDABAD