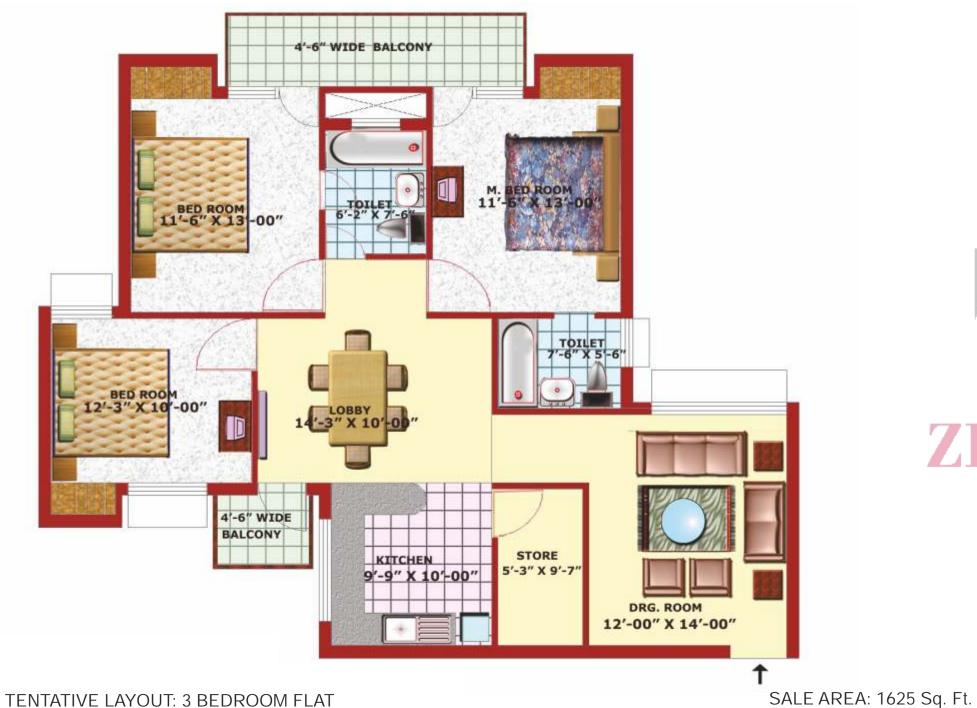

Type A 2BHK

Type B 2BHK+

Type C 3BHK

Type D 3BHK+

- 1. CLUB
- 2. NURSERY SCHOOL
- 3. SHOPS
- 4. PRIMARY SCHOOL
- 5. DISPENSARY
- 6. PRIMARY CUM NURSERY SCHOOL

LAYOUT PLAN OF ERA DIVINE COURT SECTOR- 76, FARIDABAD