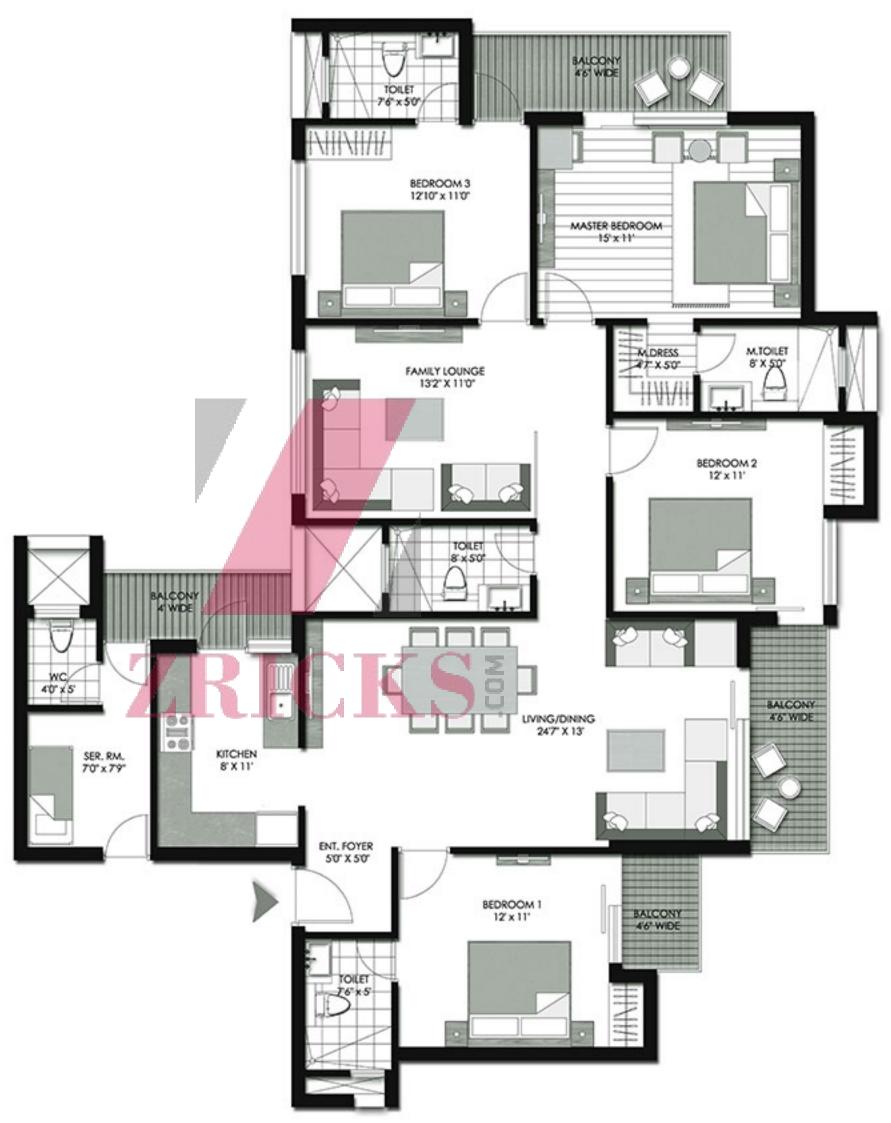

## TYPICAL UNIT PLAN

3 BHK + 3 TOILET + SER. SUPER AREA -- 1835 SQ. FT.

3 BHK + 3 TOILET + STUDY/FAMILY + SERV. SUPER AREA -- 1995 SQ. FT.

4 BHK + 4 TOILET + FAMILY + SERV. SUPER AREA -- 2395 SQ. FT.