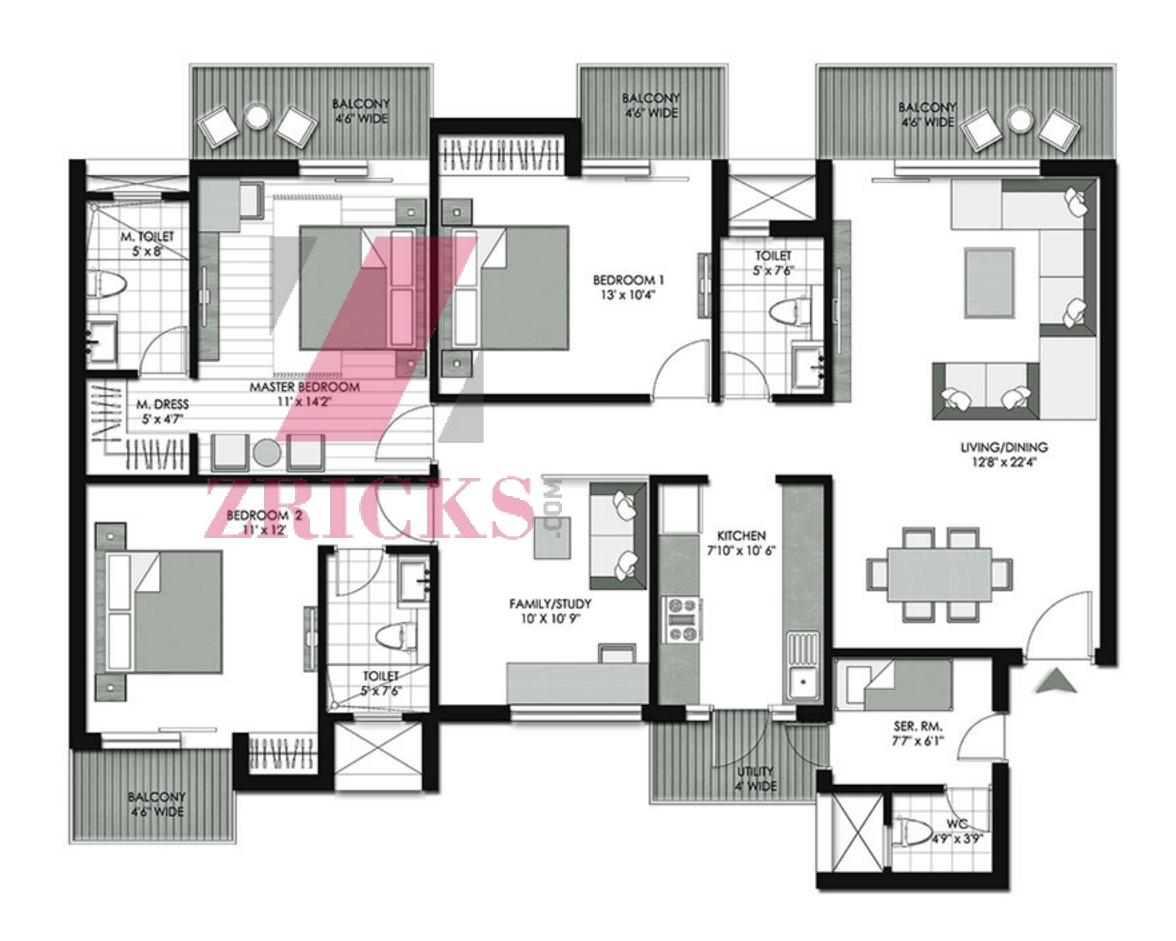

## TYPICAL UNIT PLAN

3 BHK + 2 TOILET SUPER AREA -- 1495 SQ. FT.





## TYPICAL UNIT PLAN

3 BHK + 3 TOILET + SERV. SUPER AREA -- 1835 SQ. FT.







## TYPICAL UNIT PLAN

3 BHK + 3 TOILET + SER. SUPER AREA -- 1835 SQ. FT.





3 BHK + 3 TOILET + STUDY/FAMILY + SERV. SUPER AREA -- 1995 SQ. FT.





4 BHK + 4 TOILET + FAMILY + SERV. SUPER AREA -- 2395 SQ. FT.





#### LOCATION MAP



CONVENIENT AND ACCESSIBLE LOCATION

Easy acess to Delhi, Noida, Greater Noida, Ghaziabad and Faridabad, 10 minutes from Sector 18, Noida, 07 minutes from Mahamaya flyover

Airport and railway station via the DND flyway

07 minutes from Botanical Garden metro station

Map not to scale Legends

---- Metro already operational Future Extension



# **SPECIFICATIONS**



|   | AREA            | LOCATION            | SPECIFICATIONS                                                    |
|---|-----------------|---------------------|-------------------------------------------------------------------|
|   | LIVING / DINING | Flooring            | Vitrified Tiles                                                   |