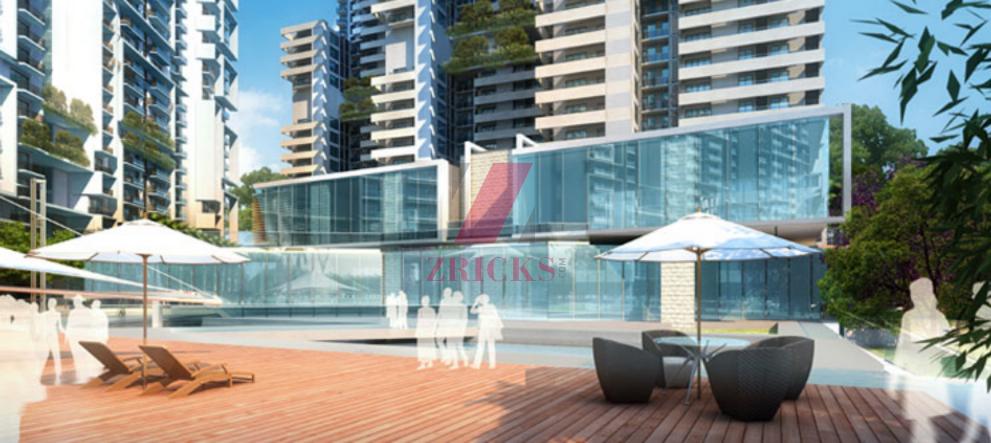

## TYPICAL UNIT PLAN

3 BHK + 2 TOILET SUPER AREA -- 1495 SQ. FT.





## TYPICAL UNIT PLAN

3 BHK + 3 TOILET + SERV. SUPER AREA -- 1835 SQ. FT.







## TYPICAL UNIT PLAN

3 BHK + 3 TOILET + SER. SUPER AREA -- 1835 SQ. FT.





3 BHK + 3 TOILET + STUDY/FAMILY + SERV. SUPER AREA -- 1995 SQ. FT.





4 BHK + 4 TOILET + FAMILY + SERV. SUPER AREA -- 2395 SQ. FT.





#### LOCATION MAP



CONVENIENT AND ACCESSIBLE LOCATION

Easy acess to Delhi, Noida, Greater Noida, Ghaziabad and Faridabad, 10 minutes from Sector 18, Noida, 07 minutes from Mahamaya flyover

Airport and railway station via the DND flyway

07 minutes from Botanical Garden metro station

Map not to scale Legends

---- Metro already operational Future Extension



# **SPECIFICATIONS**



|   | AREA            | LOCATION