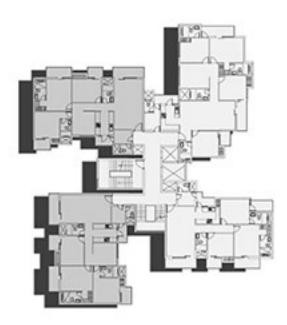

## TYPICAL UNIT PLAN

3 BHK + 2 TOILET SUPER AREA -- 1495 SQ. FT.





## TYPICAL UNIT PLAN

3 BHK + 3 TOILET + SERV. SUPER AREA -- 1835 SQ. FT.







## TYPICAL UNIT PLAN

3 BHK + 3 TOILET + SER. SUPER AREA -- 1835 SQ. FT.





3 BHK + 3 TOILET + STUDY/FAMILY + SERV. SUPER AREA -- 1995 SQ. FT.





4 BHK + 4 TOILET + FAMILY + SERV. SUPER AREA -- 2395 SQ. FT.





#### LOCATION MAP



CONVENIENT AND ACCESSIBLE LOCATION

Easy acess to Delhi, Noida, Greater Noida, Ghaziabad and Faridabad, 10 minutes from Sector 18, Noida, 07 minutes from Mahamaya flyover

Airport and railway station via the DND flyway

07 minutes from Botanical Garden metro station

Map not to scale Legends

---- Metro already operational Future Extension



# **SPECIFICATIONS**



|   | AREA            | LOCATION            | SPECIFICATIONS                                                    |
|---|-----------------|---------------------|-------------------------------------------------------------------|
|   | LIVING / DINING | Flooring            | Vitrified Tiles