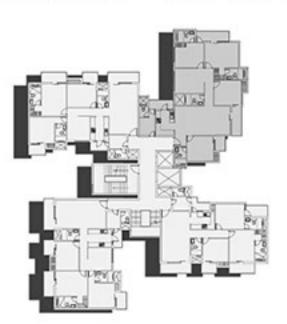

## TYPICAL UNIT PLAN

3 BHK + 3 TOILET + SER. SUPER AREA -- 1835 SQ. FT.

3 BHK + 3 TOILET + STUDY/FAMILY + SERV. SUPER AREA -- 1995 SQ. FT.

4 BHK + 4 TOILET + FAMILY + SERV. SUPER AREA -- 2395 SQ. FT.