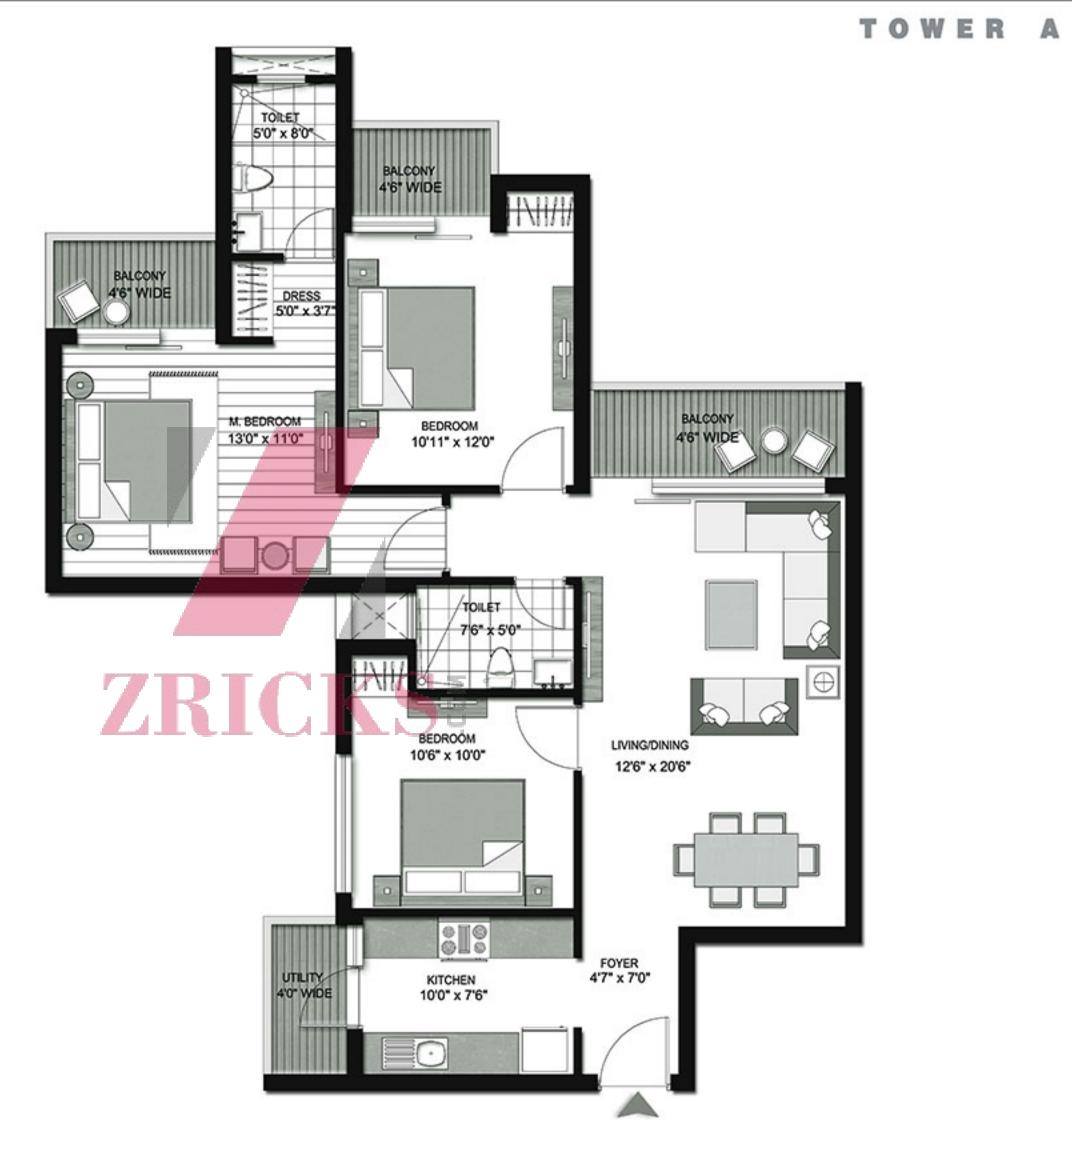

## TYPICAL UNIT PLAN

3 BHK + 2 TOILET SUPER AREA -- 1495 SQ. FT.

## TYPICAL UNIT PLAN

3 BHK + 3 TOILET + SERV. SUPER AREA -- 1835 SQ. FT.

## TYPICAL UNIT PLAN

3 BHK + 3 TOILET + SER. SUPER AREA -- 1835 SQ. FT.

3 BHK + 3 TOILET + STUDY/FAMILY + SERV. SUPER AREA -- 1995 SQ. FT.

4 BHK + 4 TOILET + FAMILY + SERV. SUPER AREA -- 2395 SQ. FT.