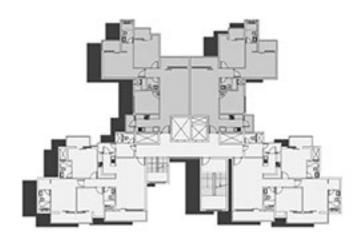

## TYPICAL UNIT PLAN

3 BHK + 2 TOILET SUPER AREA -- 1495 SQ. FT.

## TYPICAL UNIT PLAN

3 BHK + 3 TOILET + SERV. SUPER AREA -- 1835 SQ. FT.

## TYPICAL UNIT PLAN

3 BHK + 3 TOILET + SER. SUPER AREA -- 1835 SQ. FT.

3 BHK + 3 TOILET + STUDY/FAMILY + SERV. SUPER AREA -- 1995 SQ. FT.

4 BHK + 4 TOILET + FAMILY + SERV. SUPER AREA -- 2395 SQ. FT.