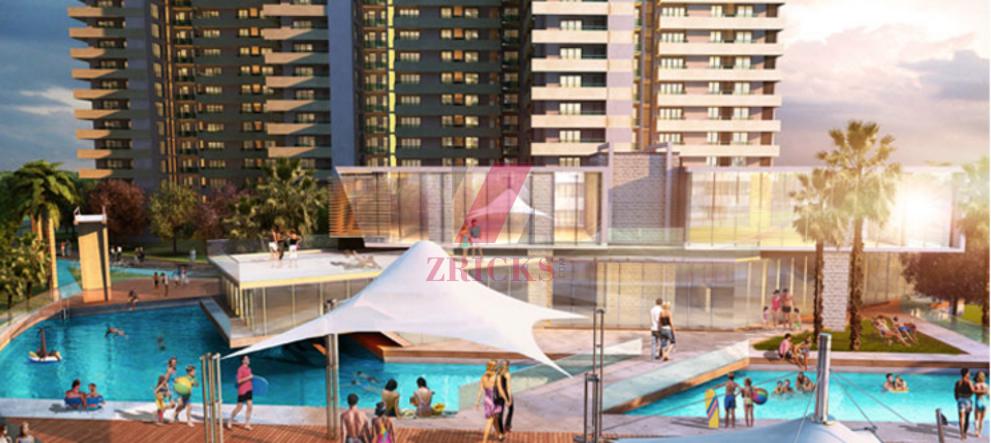

|                 | Door                | Skin Doors                                                        |
| _ | BALCONY         | Flooring            | Matt Finish Ceramic Tiles                                         |
|   |                 | Wall                | External Weatherproof Paint                                       |
|   |                 | Ceiling             | Oil Bound Distemper                                               |
|   |                 | Railing             | MS Railing                                                        |
|   |                 | Door                | UPVC/Aluminium glazing                                            |
|   |                 |                     |                                                                   |