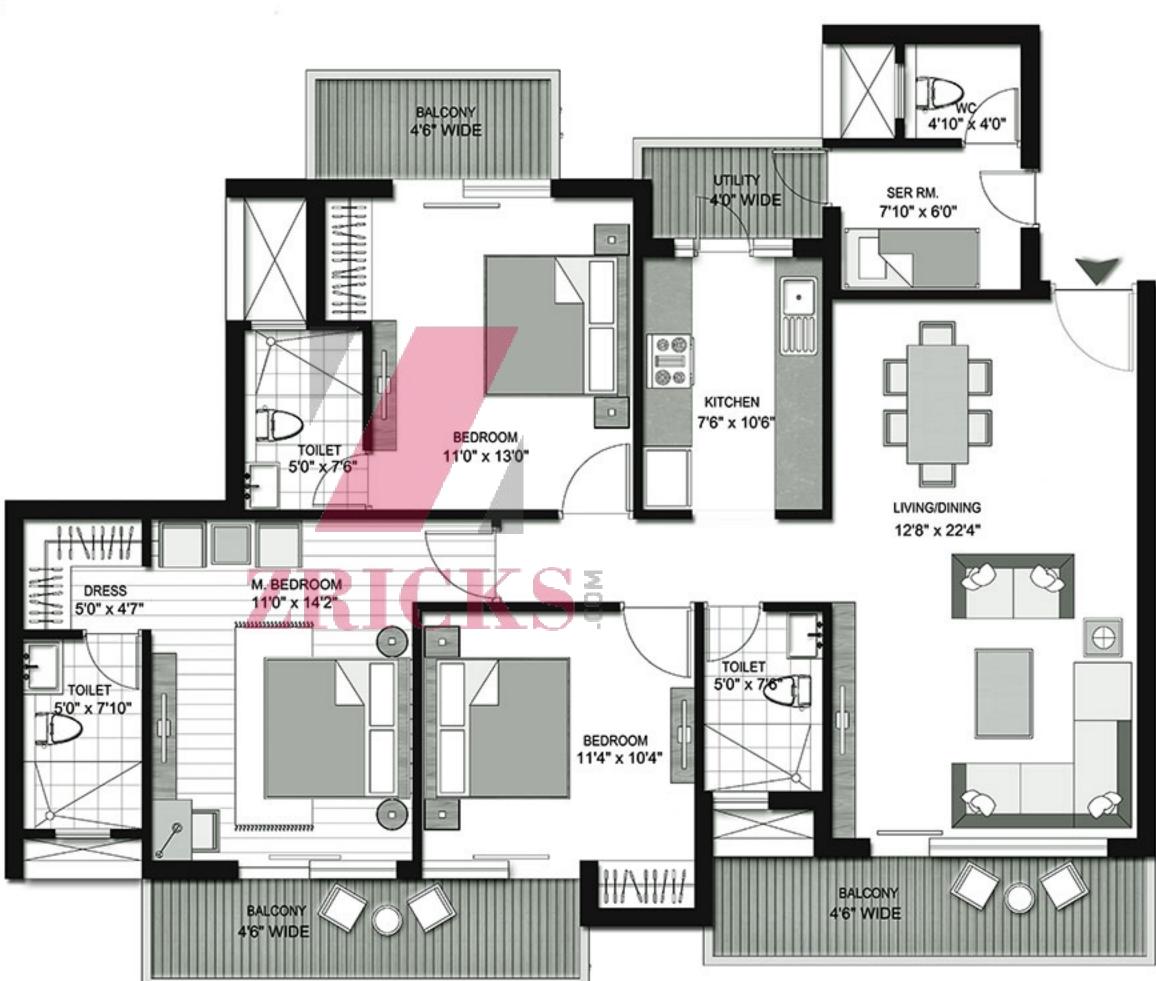

## TYPICAL UNIT PLAN

3 BHK + 3 TOILET + SER. SUPER AREA -- 1835 SQ. FT.

3 BHK + 3 TOILET + STUDY/FAMILY + SERV. SUPER AREA -- 1995 SQ. FT.

4 BHK + 4 TOILET + FAMILY + SERV. SUPER AREA -- 2395 SQ. FT.