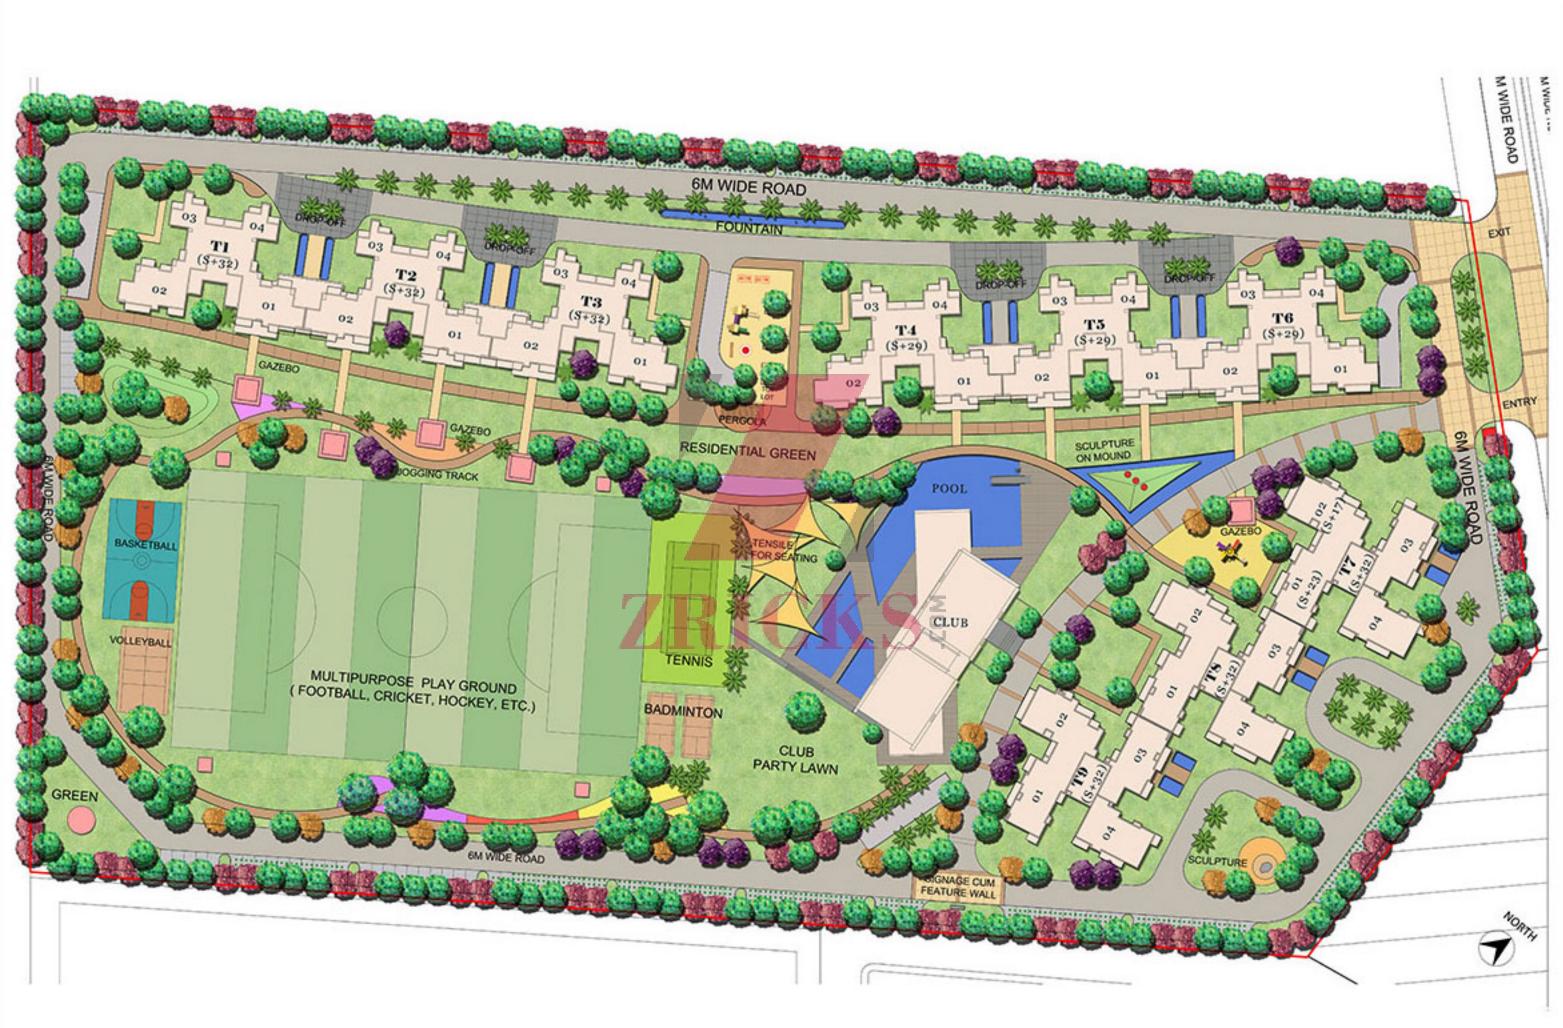

## TYPICAL UNIT PLAN

3 BHK + 2 TOILET SUPER AREA -- 1495 SQ. FT.

## TYPICAL UNIT PLAN

3 BHK + 3 TOILET + SERV. SUPER AREA -- 1835 SQ. FT.

## TYPICAL UNIT PLAN

3 BHK + 3 TOILET + SER. SUPER AREA -- 1835 SQ. FT.

3 BHK + 3 TOILET + STUDY/FAMILY + SERV. SUPER AREA -- 1995 SQ. FT.

4 BHK + 4 TOILET + FAMILY + SERV. SUPER AREA -- 2395 SQ. FT.