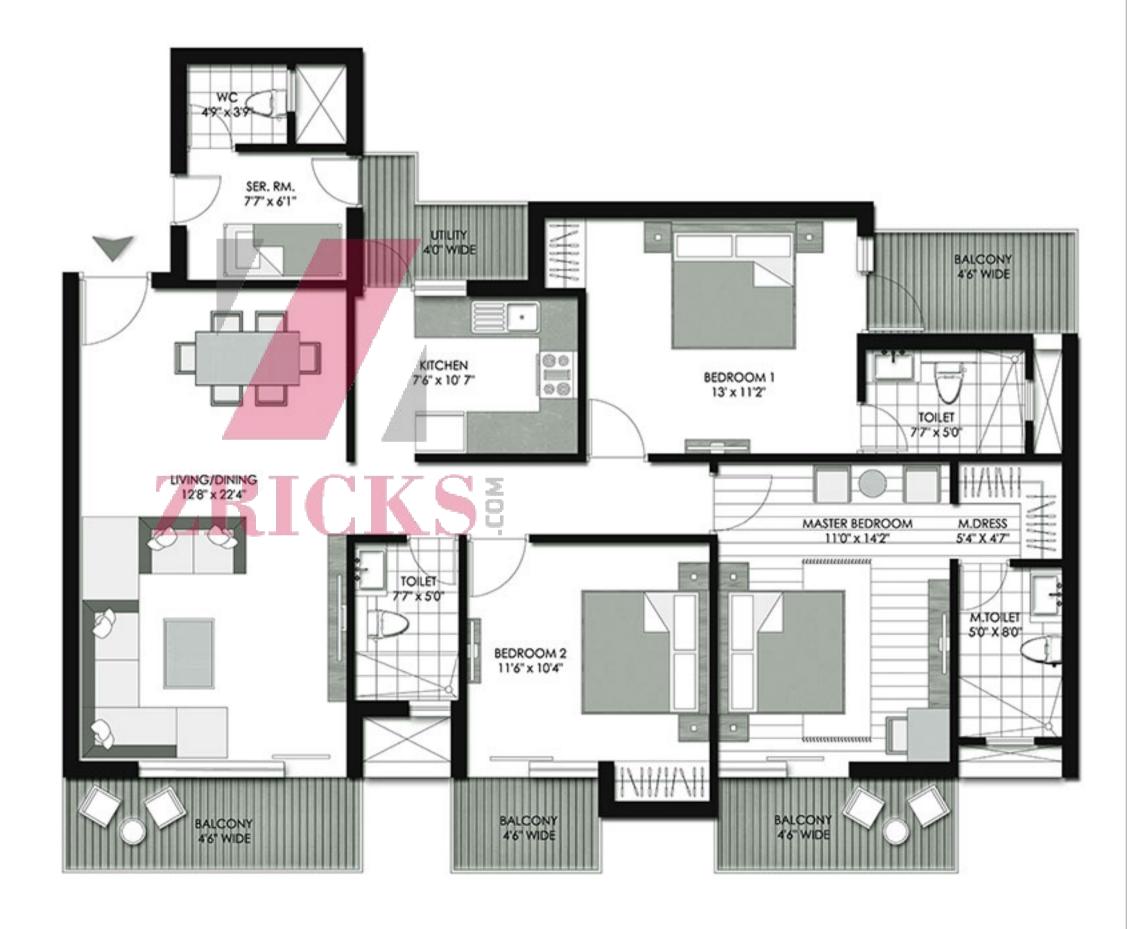

## TYPICAL UNIT PLAN

3 BHK + 2 TOILET SUPER AREA -- 1495 SQ. FT.





## TYPICAL UNIT PLAN

3 BHK + 3 TOILET + SERV. SUPER AREA -- 1835 SQ. FT.







## TYPICAL UNIT PLAN

3 BHK + 3 TOILET + SER. SUPER AREA -- 1835 SQ. FT.





3 BHK + 3 TOILET + STUDY/FAMILY + SERV. SUPER AREA -- 1995 SQ. FT.





4 BHK + 4 TOILET + FAMILY + SERV. SUPER AREA -- 2395 SQ. FT.





#### LOCATION MAP



CONVENIENT AND ACCESSIBLE LOCATION

Easy acess to Delhi, Noida, Greater Noida, Ghaziabad and Faridabad, 10 minutes from Sector 18, Noida, 07 minutes from Mahamaya flyover

Airport and railway station via the DND flyway

07 minutes from Botanical Garden metro station

Map not to scale Legends

---- Metro already operational Future Extension



# **SPECIFICATIONS**



|   | AREA            | LOCATION            | SPECIFICATIONS                                                    |
|---|-----------------|---------------------|---------------------------------