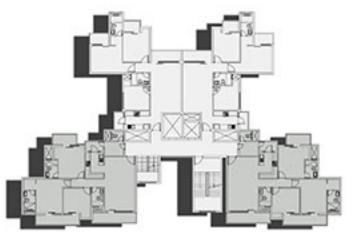

## TYPICAL UNIT PLAN

3 BHK + 2 TOILET SUPER AREA -- 1495 SQ. FT.

## TYPICAL UNIT PLAN

3 BHK + 3 TOILET + SERV. SUPER AREA -- 1835 SQ. FT.

## TYPICAL UNIT PLAN

3 BHK + 3 TOILET + SER. SUPER AREA -- 1835 SQ. FT.

3 BHK + 3 TOILET + STUDY/FAMILY + SERV. SUPER AREA -- 1995 SQ. FT.

4 BHK + 4 TOILET + FAMILY + SERV. SUPER AREA -- 2395 SQ. FT.