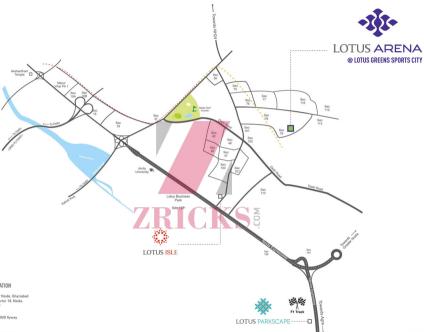

#### LOCATION MAP

CONVENIENT AND ACCESSIBLE LOCATION

Easy acess to Delhi, Noida, Greater Noida, Ghaziabad and Faridabad, 10 minutes from Sector 18, Noida, 07 minutes from Mahamaya flyover

Airport and railway station via the DND flyway

07 minutes from Botanical Garden metro station

Map not to scale Legends

---- Metro already operational Future Extension