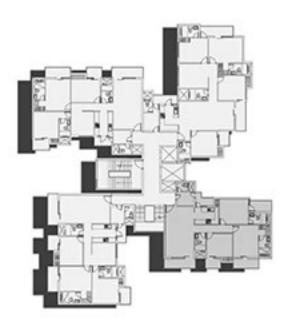

## TYPICAL UNIT PLAN

3 BHK + 2 TOILET SUPER AREA -- 1495 SQ. FT.

## TYPICAL UNIT PLAN

3 BHK + 3 TOILET + SERV. SUPER AREA -- 1835 SQ. FT.

## TYPICAL UNIT PLAN

3 BHK + 3 TOILET + SER. SUPER AREA -- 1835 SQ. FT.

3 BHK + 3 TOILET + STUDY/FAMILY + SERV. SUPER AREA -- 1995 SQ. FT.

4 BHK + 4 TOILET + FAMILY + SERV. SUPER AREA -- 2395 SQ. FT.