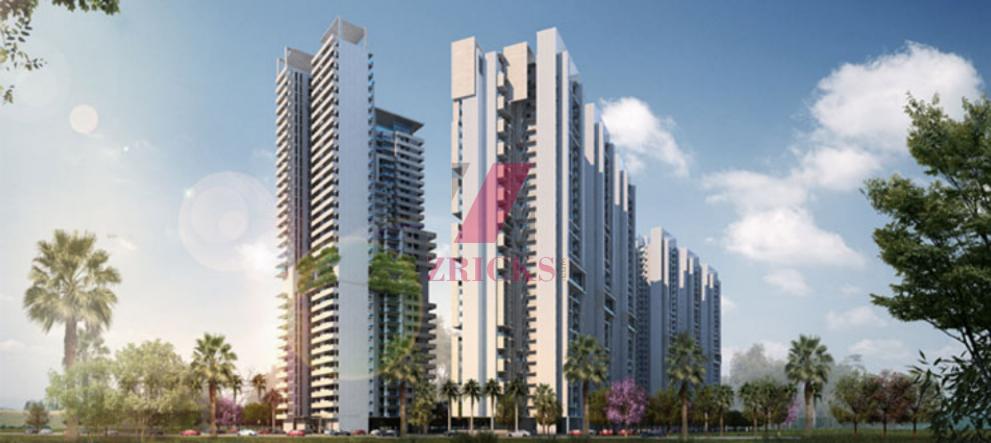

## TYPICAL UNIT PLAN

3 BHK + 2 TOILET SUPER AREA -- 1495 SQ. FT.





## TYPICAL UNIT PLAN

3 BHK + 3 TOILET + SERV. SUPER AREA -- 1835 SQ. FT.







## TYPICAL UNIT PLAN

3 BHK + 3 TOILET + SER. SUPER AREA -- 1835 SQ. FT.





3 BHK + 3 TOILET + STUDY/FAMILY + SERV. SUPER AREA -- 1995 SQ. FT.





4 BHK + 4 TOILET + FAMILY + SERV. SUPER AREA -- 2395 SQ. FT.





#### LOCATION MAP



CONVENIENT AND ACCESSIBLE LOCATION

Easy acess to Delhi, Noida, Greater Noida, Ghaziabad and Faridabad, 10 minutes from Sector 18, Noida, 07 minutes from Mahamaya flyover

Airport and railway station via the DND flyway

07 minutes from Botanical Garden metro station

Map not to scale Legends

---- Metro already operational Future Extension



# **SPECIFICATIONS**



|   | AREA            | LOCATI