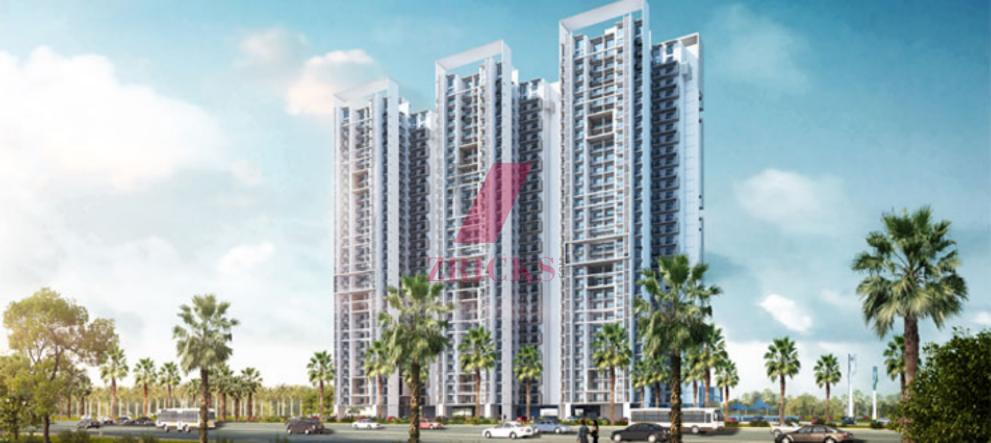

## TYPICAL UNIT PLAN

3 BHK + 2 TOILET SUPER AREA -- 1495 SQ. FT.





## TYPICAL UNIT PLAN

3 BHK + 3 TOILET + SERV. SUPER AREA -- 1835 SQ. FT.







## TYPICAL UNIT PLAN

3 BHK + 3 TOILET + SER. SUPER AREA -- 1835 SQ. FT.





3 BHK + 3 TOILET + STUDY/FAMILY + SERV. SUPER AREA -- 1995 SQ. FT.





4 BHK + 4 TOILET + FAMILY + SERV. SUPER AREA -- 2395 SQ. FT.





#### LOCATION MAP



CONVENIENT AND ACCESSIBLE LOCATION

Easy acess to Delhi, Noida, Greater Noida, Ghaziabad and Faridabad, 10 minutes from Sector 18, Noida, 07 minutes from Mahamaya flyover

Airport and railway station via the DND flyway

07 minutes from Botanical Garden metro station

Map not to scale Legends

---- Metro already operational Future Extension



# **SPECIFICATIONS**



|   | AREA            | LOCATION