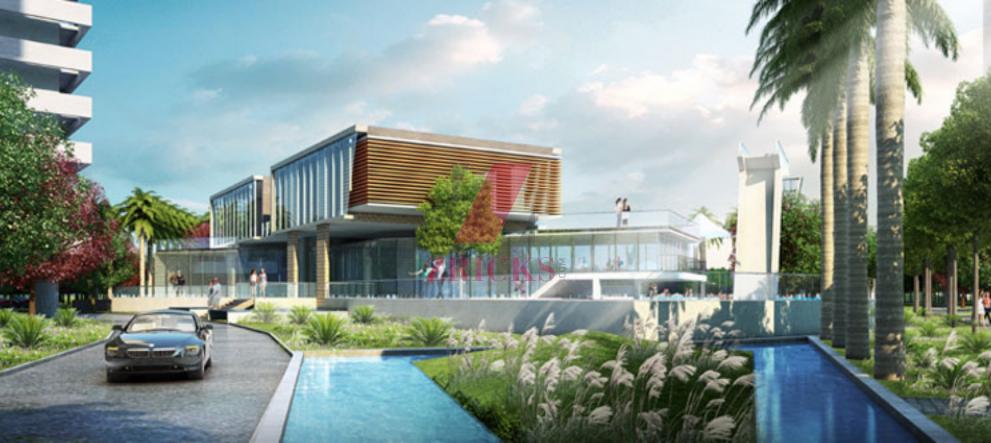

## TYPICAL UNIT PLAN

3 BHK + 2 TOILET SUPER AREA -- 1495 SQ. FT.





## TYPICAL UNIT PLAN

3 BHK + 3 TOILET + SERV. SUPER AREA -- 1835 SQ. FT.







## TYPICAL UNIT PLAN

3 BHK + 3 TOILET + SER. SUPER AREA -- 1835 SQ. FT.





3 BHK + 3 TOILET + STUDY/FAMILY + SERV. SUPER AREA -- 1995 SQ. FT.





4 BHK + 4 TOILET + FAMILY + SERV. SUPER AREA -- 2395 SQ. FT.





#### LOCATION MAP



CONVENIENT AND ACCESSIBLE LOCATION

Easy acess to Delhi, Noida, Greater Noida, Ghaziabad and Faridabad, 10 minutes from Sector 18, Noida, 07 minutes from Mahamaya flyover

Airport and railway station via the DND flyway

07 minutes from Botanical Garden metro station

Map not to scale Legends

---- Metro already operational Future Extension



# **SPECIFICATIONS**



|   | AREA            | LOCATION