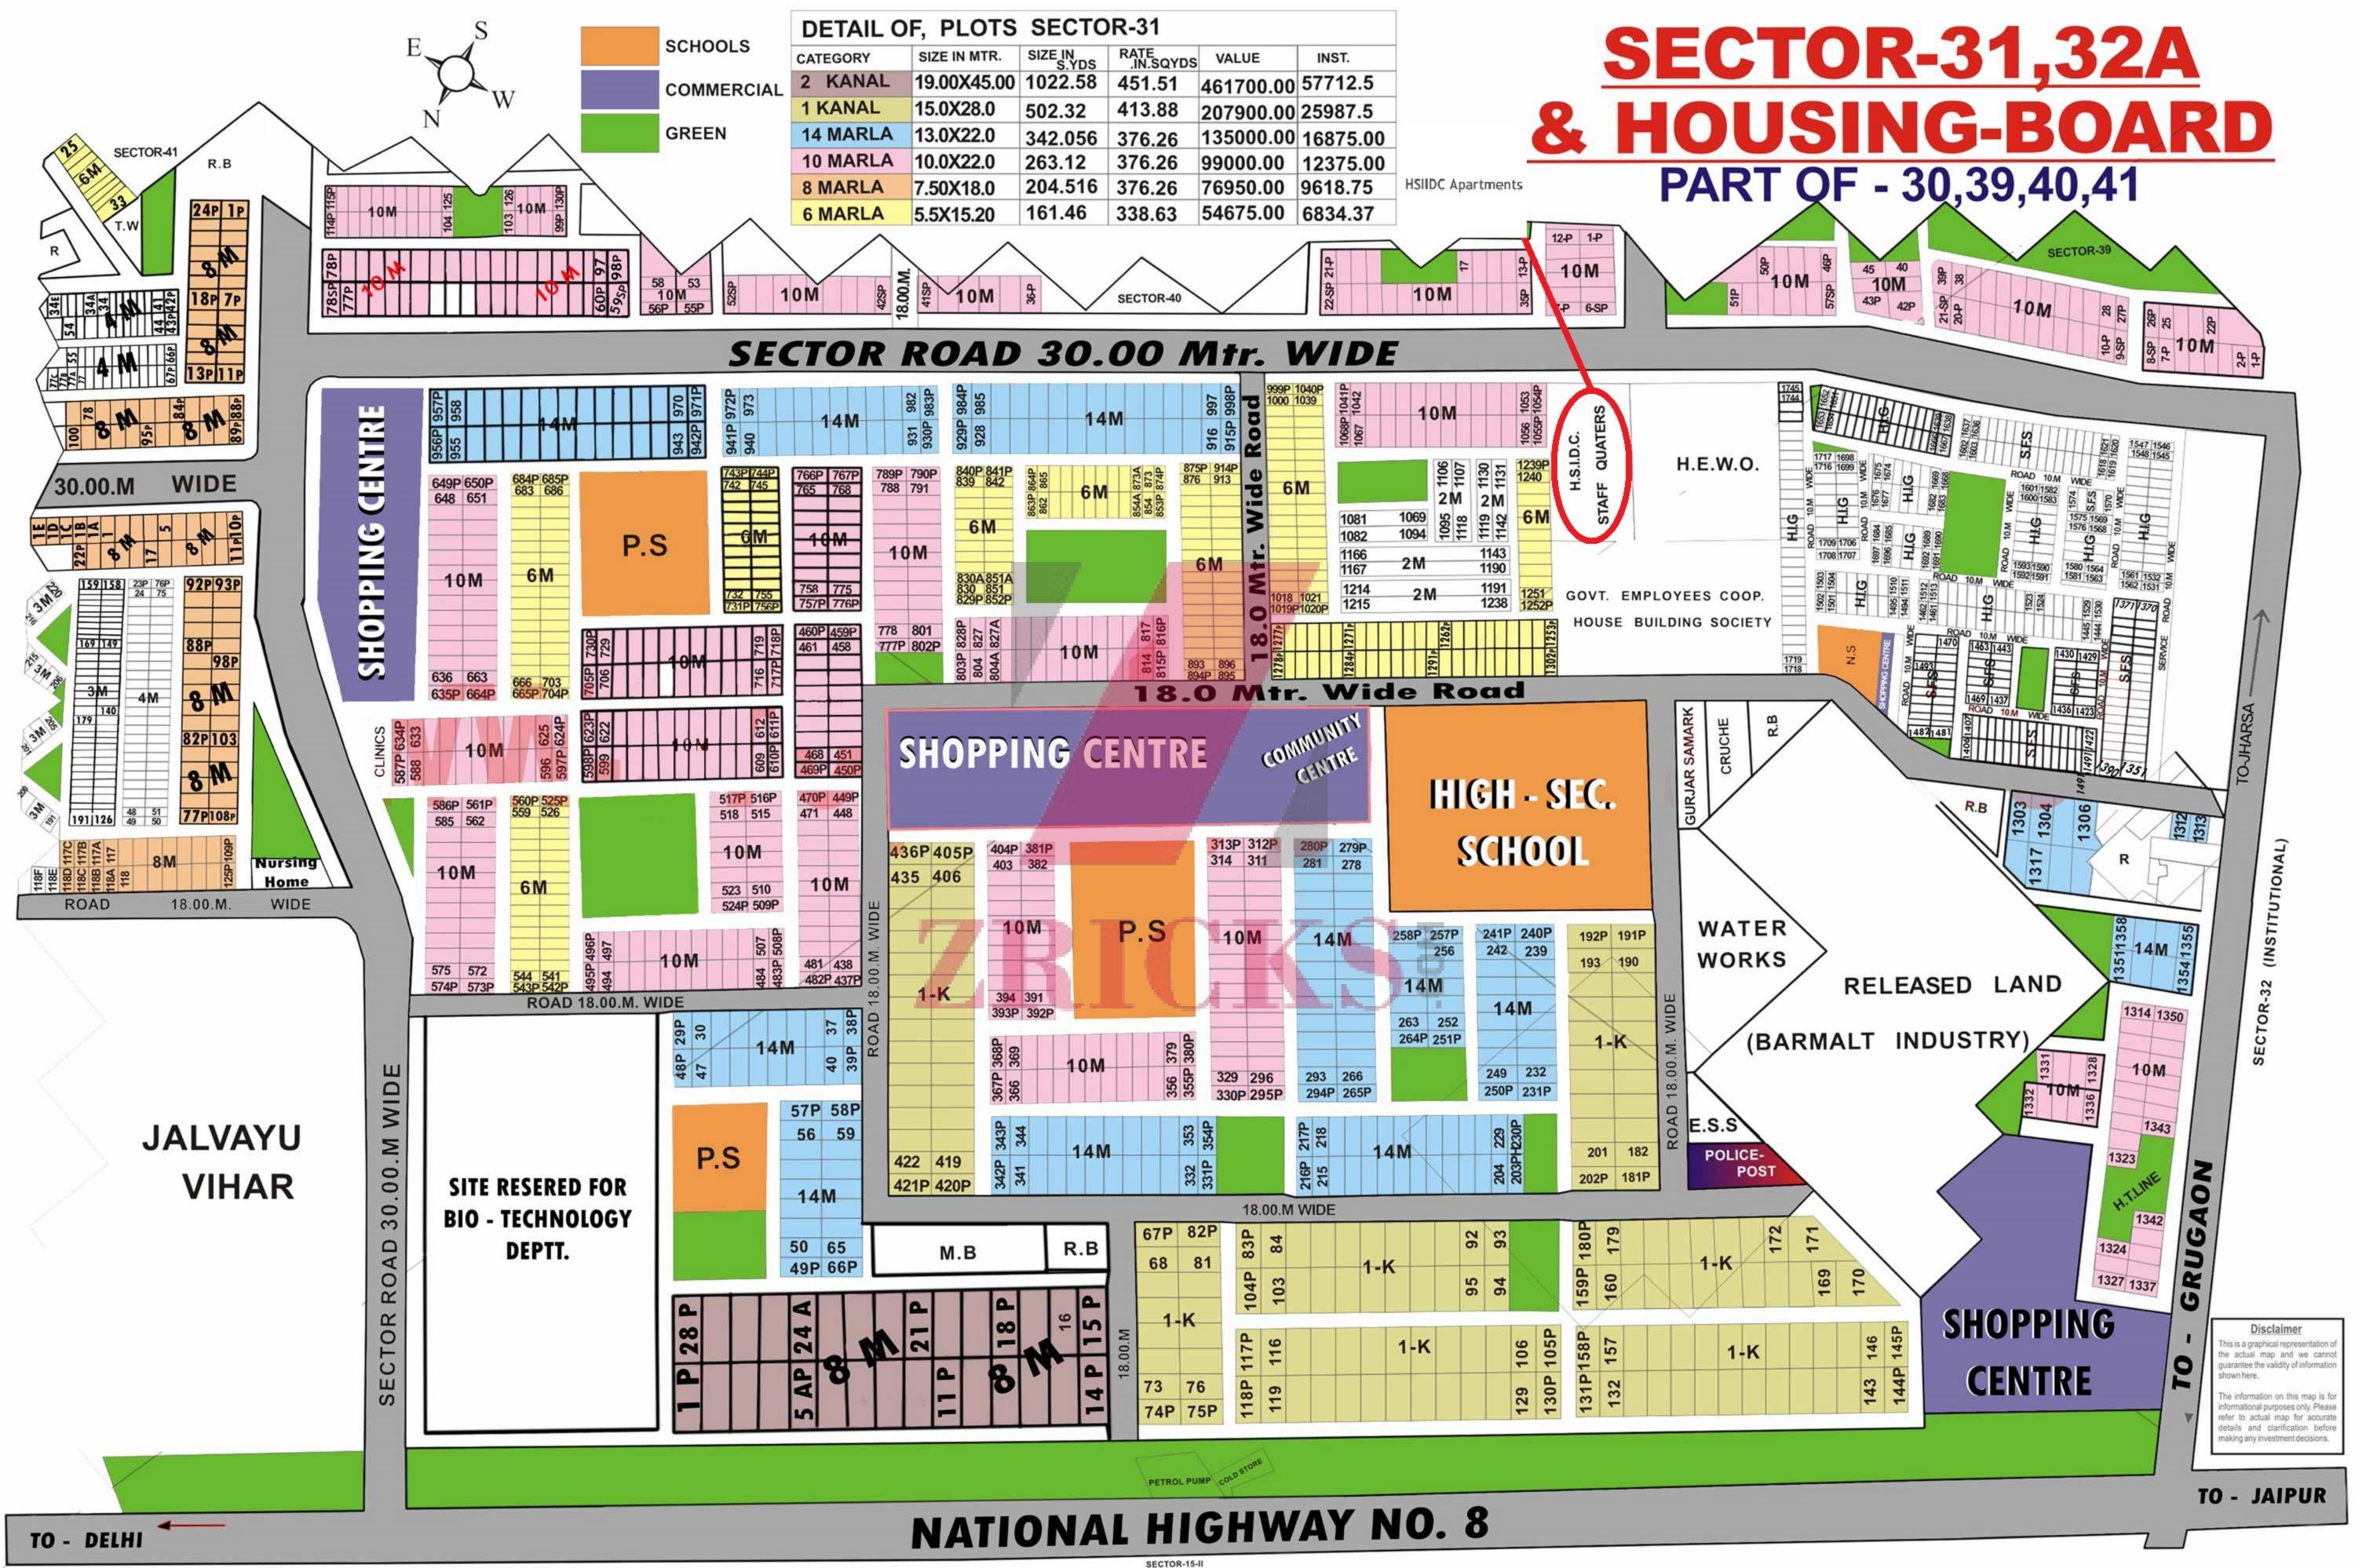

Specifications

Wall finish

Internal - Living/dining: Painted in pleasing shades of oil bound distemper paint

Servant room: White washed walls

External: Combination of stone & textured paint finish

Floorings

Living/dining: Vitrified tiles with wooden skirting

Bedrooms: Laminated wooden flooring

Servant's room : Ceramic tiles

Kitchen

Flooring: Ceramic tiles

Dado: Ceramic tiles above working platform, rest is oil bound distemper paint Platform: Granite counter with stainless steel sink, drain board and CP fittings

Toilets

Dado: Select ceramic tiles up to 7 ft. high Flooring: Ceramic tiles/ granite/ marble

Fittings: Granite/marble counter, white sanitary fixtures with CP fittings

Internal Doors

Seasoned hardwood frames with European style moulded shutters

Electrical

Condu