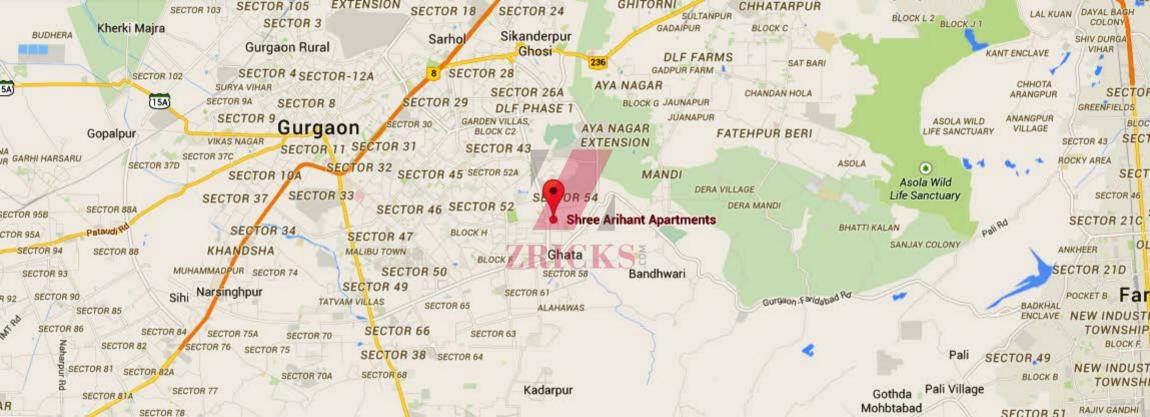

Plot No.- 93, Sec - 54, Gurgaon

Specifications

Wall finish

Internal - Living/dining: Painted in pleasing shades of oil bound distemper paint

Servant room: White washed walls

External: Combination of stone & textured paint finish