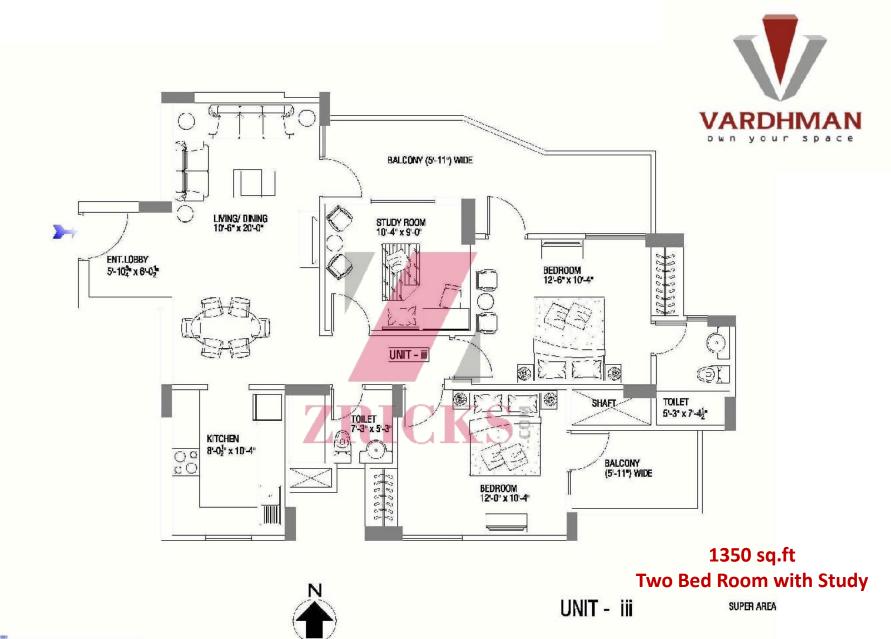

### **Product Mix**

- 2 BHK (1175 sq.ft) (Type-A)
- 2BHK (1240 sq.ft) (Type-B)
- 2 BHK with Study (1350 sq.ft)
- 3 BHK (1640 sq.ft)
- 3 BHK with Study (1850 sq.ft)

- 12 mins driving distance
- 15 mins driving distance35 mins driving distance