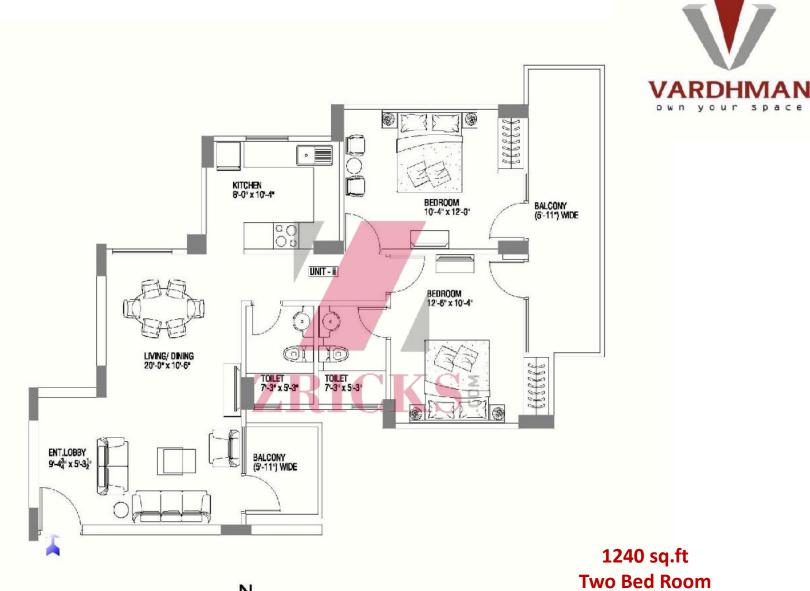

### **Product Mix**

- 2 BHK (1175 sq.ft) (Type-A)
- 2BHK (1240 sq.ft) (Type-B)
- 2 BHK with Study (1350 sq.ft)
- 3 BHK (1640 sq.ft)
- 3 BHK with Study (1850 sq.ft)

- 12 mins driving distance
- 15 mins driving distance35 mins driving distance