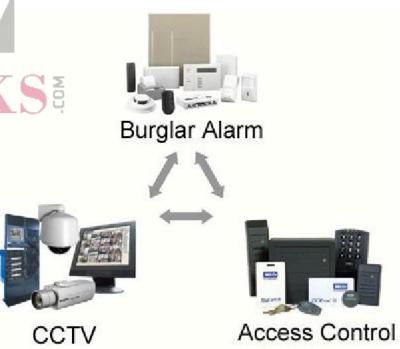

# UNIQUE FEATURES

- Close to National Highway-8 and near to Kundali-Manesar-Palwal Highway
- Located in the modernly developed region with all facilities made available
- Close to the growing opportunities for business and employment
- Modern club house with swimming pool and gymnasium
- 24x7 Power backup and water supply
- Earthquake resistant RCC structure
- Hi-Tech security systems to ensure safety at all times
- Ample parking facilities
- Well maintained landscaped open spaces
- Home loan facility available