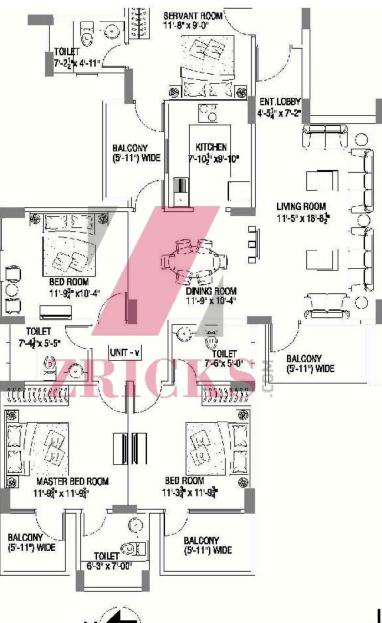

UNIT - iv

SUPER AREA

1850 sq.ft Three Bed Room with Servant Room UNIT - V SUPEH AREA