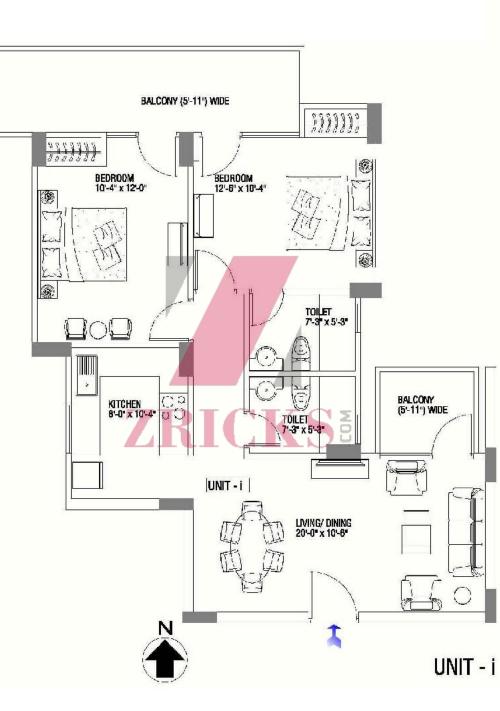

### **Product Mix**

- 2 BHK (1175 sq.ft) (Type-A)
- 2BHK (1240 sq.ft) (Type-B)
- 2 BHK with Study (1350 sq.ft)
- 3 BHK (1640 sq.ft)
- 3 BHK with Study (1850 sq.ft)

- 12 mins driving distance
- 15 mins driving distance35 mins driving distance

1175 sq.ft Two Bed Room SUPER AREA

VAR

your

space

own

SUPER AREA

space

1640 sq.ft Three Bed Room

UNIT - iv

SUPER AREA

1850 sq.ft Three Bed Room with Servant Room UNIT - V SUPEH AREA