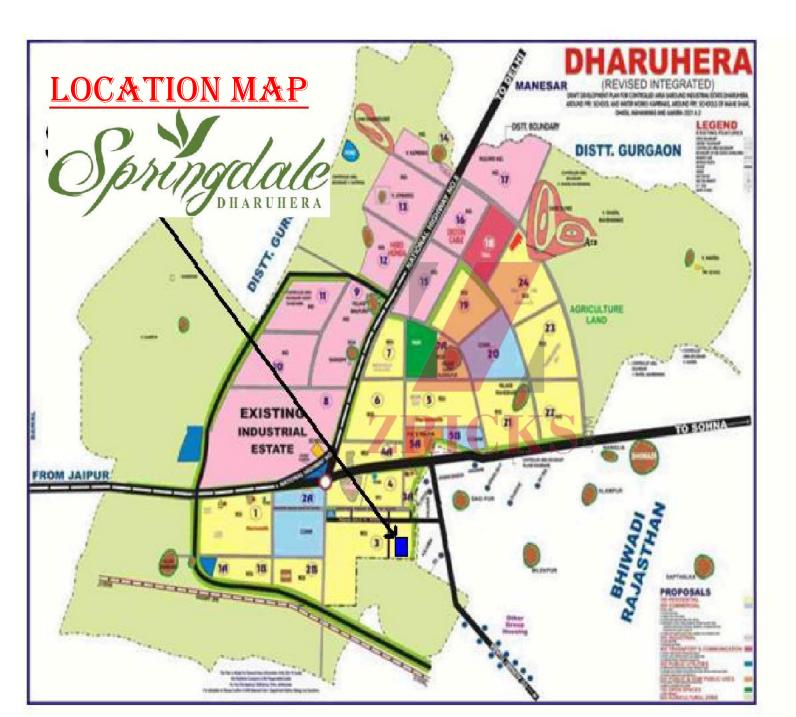

### **Distance from various landmarks:**

- Bhiwadi
- IMT Manesar
- Gurgaon Toll
- IGI Airport