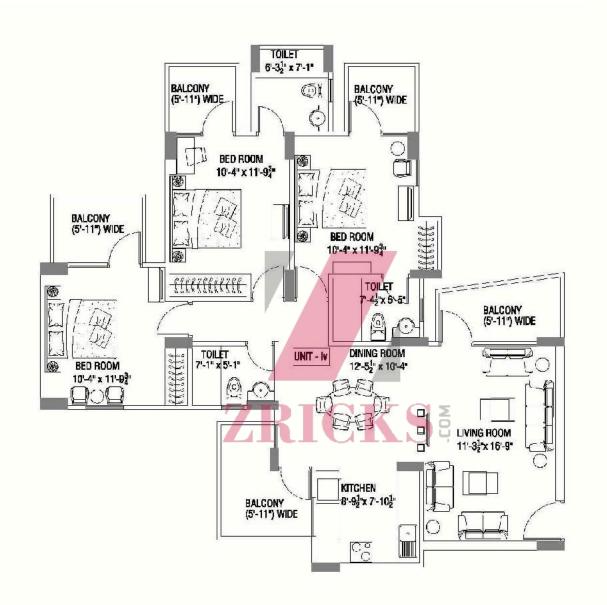

### **Product Mix**

- 2 BHK (1175 sq.ft) (Type-A)
- 2BHK (1240 sq.ft) (Type-B)
- 2 BHK with Study (1350 sq.ft)
- 3 BHK (1640 sq.ft)
- 3 BHK with Study (1850 sq.ft)

- 12 mins driving distance
- 15 mins driving distance35 mins driving distance

UNIT - iv

SUPER AREA

1850 sq.ft Three Bed Room with Servant Room UNIT - V SUPEH AREA