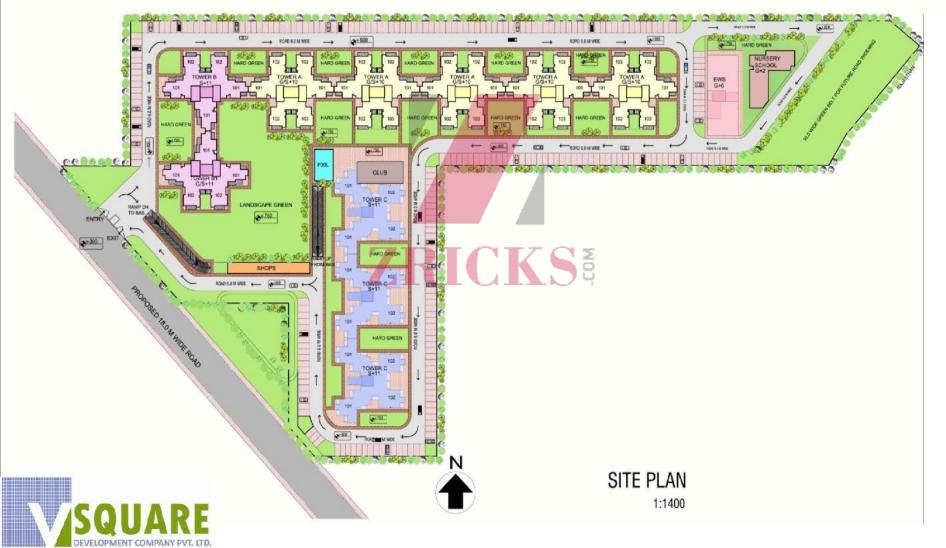

### **Product Mix**

- 2 BHK (1175 sq.ft) (Type-A)
- 2BHK (1240 sq.ft) (Type-B)
- 2 BHK with Study (1350 sq.ft)
- 3 BHK (1640 sq.ft)
- 3 BHK with Study (1850 sq.ft)

- 12 mins driving distance
- 15 mins driving distance35 mins driving distance