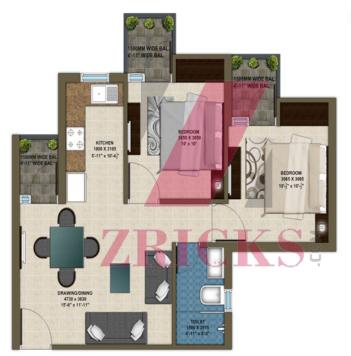

rity
- Intercom
- Fire Fighting
- MCB Electrical Curcuit

# **Specifications**

#### **Project Specifications**

#### STRUCTURE

Earthquake resistant, RCC frame structure

## FLOORING

Vitrified Tiles in Drawing, Dining and Bedrooms. Anti skid ceramic tiles in Kitchen, Toilet and Balcony.

#### WALLS

Oil Bound Distemper of Reputed Brand.

#### **DOOR/WINDOWS**

Wooden Door Frame & Window Frames.

## BATHROOMS

Ceramic Glazed tiles up to 7' height with sanitary fixtures, C.P. fittings of reputed brand. Provision for hot and cold water

ICKS

## ELECTRICALS

Conduit Copper wiring. Modular Switches. Power Back up of 750 watt(AC Power back up optional).

## **EXTERIOR FINISH**

Acrylic exterior emulsion / Textured paint.

# **FLOOR PLANS**

#### PROPOSED 1BHK+ 1TOL



## PROPOSED 2BHK+ 1TOL



#### PROPOSED 2 BHK + 1 TOI.



SUPER BUILD UP AREA - 820 SQFT.

## PROPOSED 2BHK+ 2TOL



## PROPOSED 3BHK+ 2TOL



PROPOSED 3 BHK + 2 TOI.



SUPER BUILD UP AREA - 1230 SQFT.

# SITE PLAN



# **LOCATION MAP**



<u>881 - -</u>