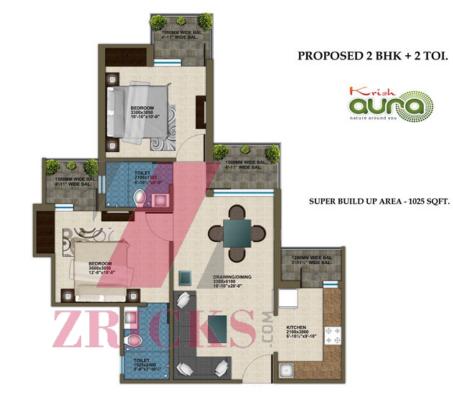

ect Specifications**

#### STRUCTURE

Earthquake resistant, RCC frame structure

## FLOORING

Vitrified Tiles in Drawing, Dining and Bedrooms. Anti skid ceramic tiles in Kitchen, Toilet and Balcony.

#### WALLS

Oil Bound Distemper of Reputed Brand.

#### **DOOR/WINDOWS**

Wooden Door Frame & Window Frames.

## BATHROOMS

Ceramic Glazed tiles up to 7' height with sanitary fixtures, C.P. fittings of reputed brand. Provision for hot and cold water

ICKS

## ELECTRICALS

Conduit Copper wiring. Modular Switches. Power Back up of 750 watt(AC Power back up optional).

## **EXTERIOR FINISH**

Acrylic exterior emulsion / Textured paint.

# **FLOOR PLANS**

#### PROPOSED 1BHK+ 1TOL



## PROPOSED 2BHK+ 1TOL



#### PROPOSED 2 BHK + 1 TOI.



SUPER BUILD UP AREA - 820 SQFT.

## PROPOSED 2BHK+ 2TOL



## PROPOSED 3BHK+ 2TOL



PROPOSED 3 BHK + 2 TOI.



SUPER BUILD UP AREA - 1230 SQFT.

# SITE PLAN



# **LOCATION MAP**



<u>881 - -</u>