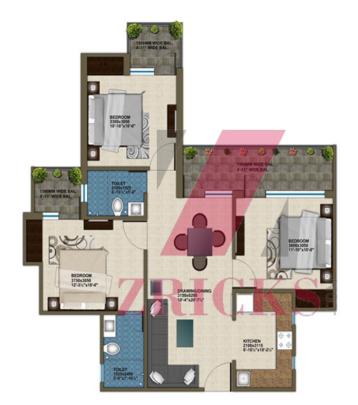

STRUCTURE

Earthquake resistant, RCC frame structure

## FLOORING

Vitrified Tiles in Drawing, Dining and Bedrooms. Anti skid ceramic tiles in Kitchen, Toilet and Balcony.

#### WALLS

Oil Bound Distemper of Reputed Brand.

#### **DOOR/WINDOWS**

Wooden Door Frame & Window Frames.

## BATHROOMS

Ceramic Glazed tiles up to 7' height with sanitary fixtures, C.P. fittings of reputed brand. Provision for hot and cold water

ICKS

## ELECTRICALS

Conduit Copper wiring. Modular Switches. Power Back up of 750 watt(AC Power back up optional).

## **EXTERIOR FINISH**

Acrylic exterior emulsion / Textured paint.

# **FLOOR PLANS**

#### PROPOSED 1BHK+ 1TOL



## PROPOSED 2BHK+ 1TOL



#### PROPOSED 2 BHK + 1 TOI.



SUPER BUILD UP AREA - 820 SQFT.

## PROPOSED 2BHK+ 2TOL



## PROPOSED 3BHK+ 2TOL



PROPOSED 3 BHK + 2 TOI.



SUPER BUILD UP AREA - 1230 SQFT.

# SITE PLAN



# **LOCATION MAP**



<u>881 - -</u>