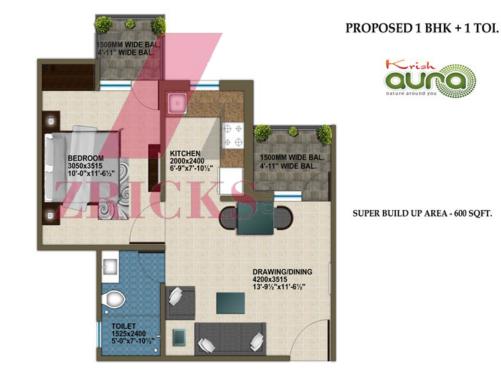

ed Complex
- 24 Hours Security
- Intercom
- Fire Fighting
- MCB Electrical Curcuit

# **Specifications**

#### **Project Specifications**

#### STRUCTURE

Earthquake resistant, RCC frame structure

## FLOORING

Vitrified Tiles in Drawing, Dining and Bedrooms. Anti skid ceramic tiles in Kitchen, Toilet and Balcony.

#### WALLS

Oil Bound Distemper of Reputed Brand.

#### **DOOR/WINDOWS**

Wooden Door Frame & Window Frames.

## BATHROOMS

Ceramic Glazed tiles up to 7' height with sanitary fixtures, C.P. fittings of reputed brand. Provision for hot and cold water

ICKS

## ELECTRICALS

Conduit Copper wiring. Modular Switches. Power Back up of 750 watt(AC Power back up optional).

## **EXTERIOR FINISH**

Acrylic exterior emulsion / Textured paint.

# **FLOOR PLANS**

#### PROPOSED 1BHK+ 1TOL



## PROPOSED 2BHK+ 1TOL



#### PROPOSED 2 BHK + 1 TOI.



SUPER BUILD UP AREA - 820 SQFT.

## PROPOSED 2BHK+ 2TOL



## PROPOSED 3BHK+ 2TOL



PROPOSED 3 BHK + 2 TOI.



SUPER BUILD UP AREA - 1230 SQFT.

# SITE PLAN



# **LOCATION MAP**



<u>881 - -</u>