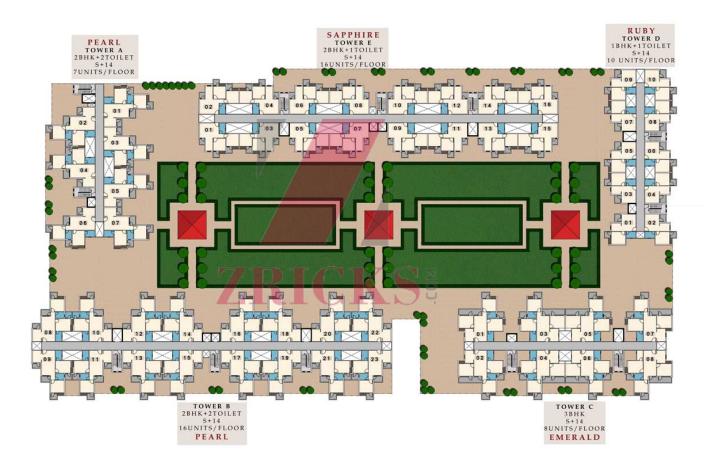

d Tiles in Drawing, Dining and Bedrooms. Anti skid ceramic tiles in Kitchen, Toilet and Balcony.

#### WALLS

Oil Bound Distemper of Reputed Brand.

#### **DOOR/WINDOWS**

Wooden Door Frame & Window Frames.

## BATHROOMS

Ceramic Glazed tiles up to 7' height with sanitary fixtures, C.P. fittings of reputed brand. Provision for hot and cold water

ICKS

## ELECTRICALS

Conduit Copper wiring. Modular Switches. Power Back up of 750 watt(AC Power back up optional).

## **EXTERIOR FINISH**

Acrylic exterior emulsion / Textured paint.

# **FLOOR PLANS**

#### PROPOSED 1BHK+ 1TOL



## PROPOSED 2BHK+ 1TOL



#### PROPOSED 2 BHK + 1 TOI.



SUPER BUILD UP AREA - 820 SQFT.

## PROPOSED 2BHK+ 2TOL



## PROPOSED 3BHK+ 2TOL



PROPOSED 3 BHK + 2 TOI.



SUPER BUILD UP AREA - 1230 SQFT.

# SITE PLAN



# **LOCATION MAP**



<u>881 - -</u>