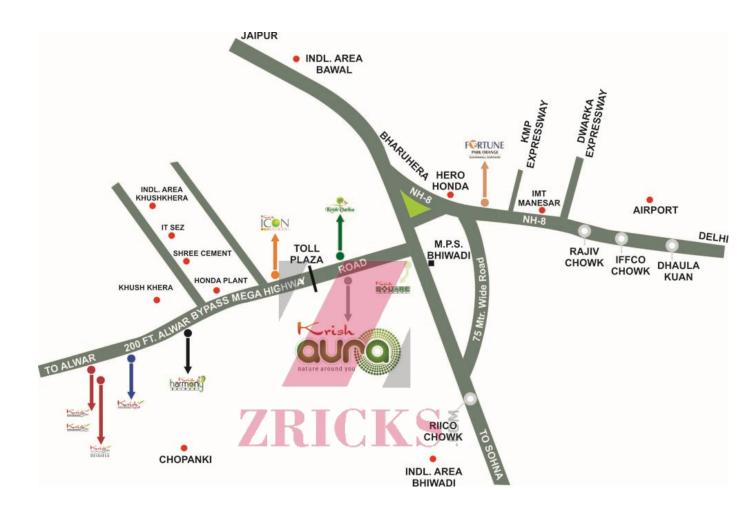

ning and Bedrooms. Anti skid ceramic tiles in Kitchen, Toilet and Balcony.

#### WALLS

Oil Bound Distemper of Reputed Brand.

#### **DOOR/WINDOWS**

Wooden Door Frame & Window Frames.

## BATHROOMS

Ceramic Glazed tiles up to 7' height with sanitary fixtures, C.P. fittings of reputed brand. Provision for hot and cold water

ICKS

## ELECTRICALS

Conduit Copper wiring. Modular Switches. Power Back up of 750 watt(AC Power back up optional).

## **EXTERIOR FINISH**

Acrylic exterior emulsion / Textured paint.

# **FLOOR PLANS**

#### PROPOSED 1BHK+ 1TOL



## PROPOSED 2BHK+ 1TOL



#### PROPOSED 2 BHK + 1 TOI.



SUPER BUILD UP AREA - 820 SQFT.

## PROPOSED 2BHK+ 2TOL



## PROPOSED 3BHK+ 2TOL



PROPOSED 3 BHK + 2 TOI.



SUPER BUILD UP AREA - 1230 SQFT.

# SITE PLAN



# **LOCATION MAP**



<u>881 - -</u>