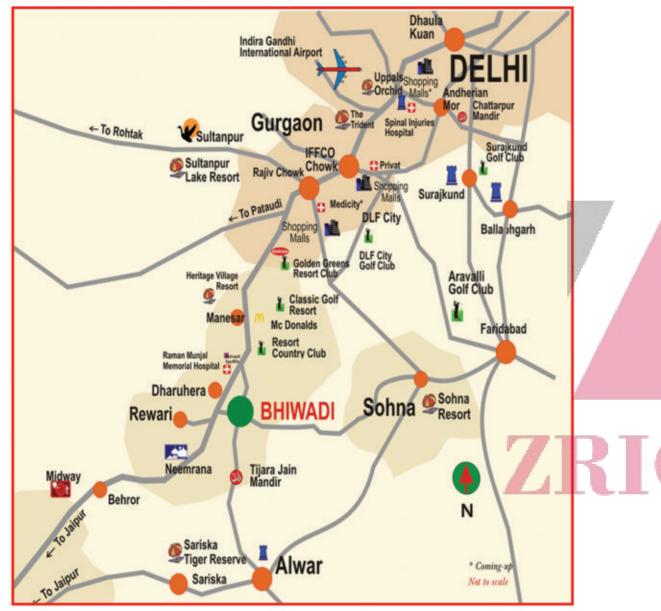

### **Location Advantages:**

Bhiwadi Hills has close proximity to various parts of Delhi-NCR. Proximity to the metro city, affordable property prices, quality infrastructure and availability of spacious and decent residential plots are the biggest advantage of Bhiwadi Hills. The project is very near to the upcoming Delhi-Mumbai Industrial Corridor (DMIC).

- Dhaula Kuan, New Delhi-80 Kms
- IGI Airport, New Delhi-70 Kms
- Gurgaon-60 Kms
- Manesar-42 Kms
- Bilaspur-35 Kms
- Kajari Tiles factory-6 Kms
- Alwar Highway-0 Kms
- Tapukara City-10 Kms

Bhiwadi Hills also has a close proximity to huge industrial Development in and arround Delhi-Alwar Highway

- Chopanki-15 Kms
- Tapukara-10 Kms
- Khushkhera-10 Kms
- IID Center Khushkhera-11 Kms
- Bhiwadi-12 Kms
- IMT Manesar-42 Kms