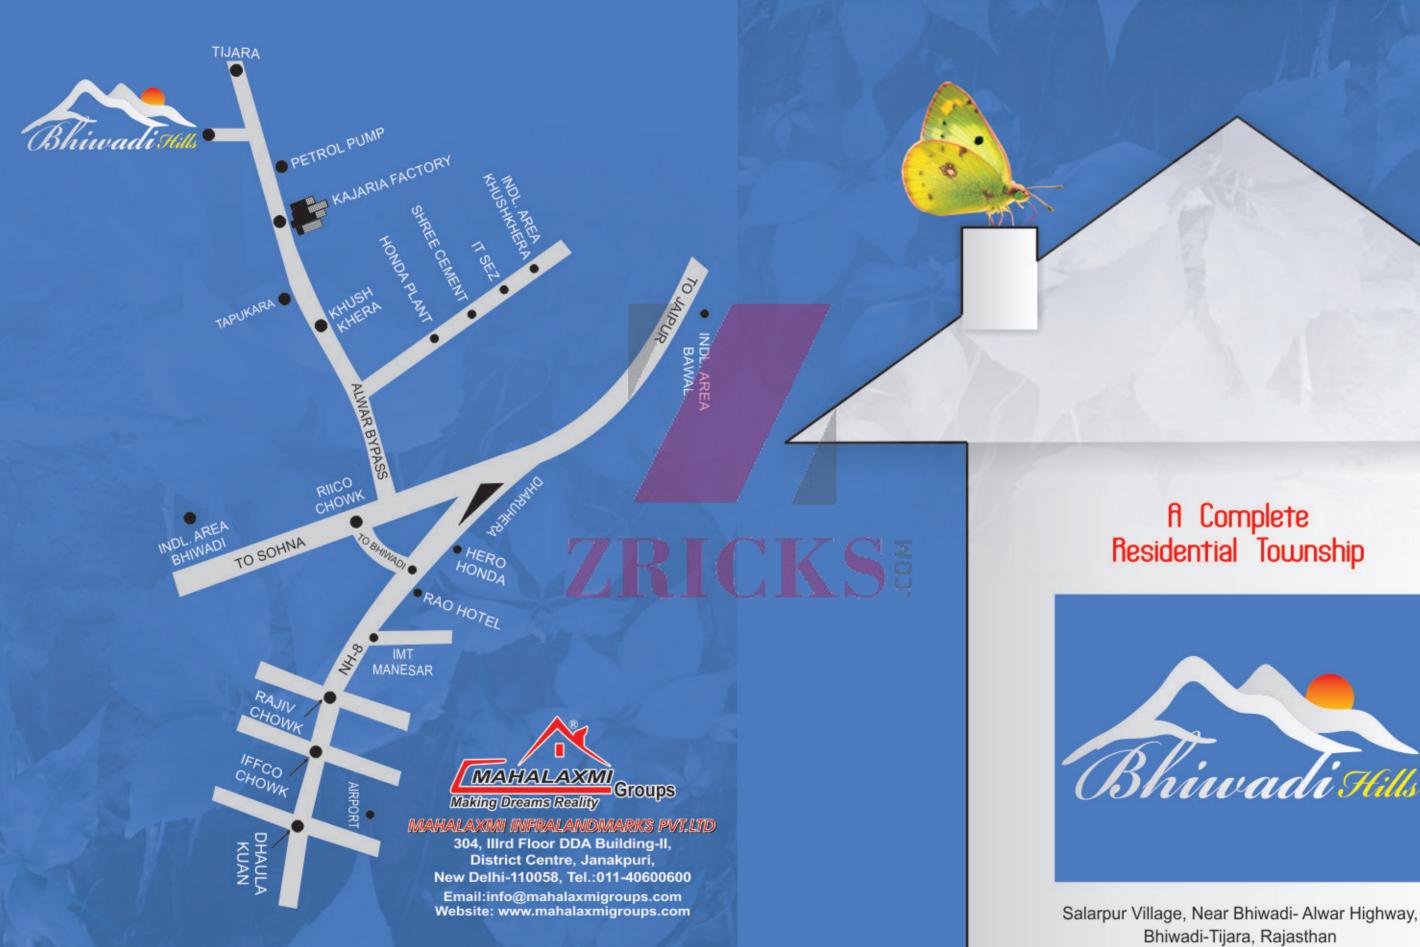

### **Location Advantages:**

Bhiwadi Hills has close proximity to various parts of Delhi-NCR. Proximity to the metro city, affordable property prices, quality infrastructure and availability of spacious and decent residential plots are the biggest advantage of Bhiwadi Hills. The project is very near to the upcoming Delhi-Mumbai Industrial Corridor (DMIC).

- Dhaula Kuan, New Delhi-80 Kms
- IGI Airport, New Delhi-70 Kms
- Gurgaon-60 Kms
- Manesar-42 Kms
- Bilaspur-35 Kms
- Kajari Tiles factory-6 Kms
- Alwar Highway-0 Kms
- Tapukara City-10 Kms

Bhiwadi Hills also has a close proximity to huge industrial Development in and arround Delhi-Alwar Highway

- Chopanki-15 Kms
- Tapukara-10 Kms
- Khushkhera-10 Kms
- IID Center Khushkhera-11 Kms
- Bhiwadi-12 Kms
- IMT Manesar-42 Kms