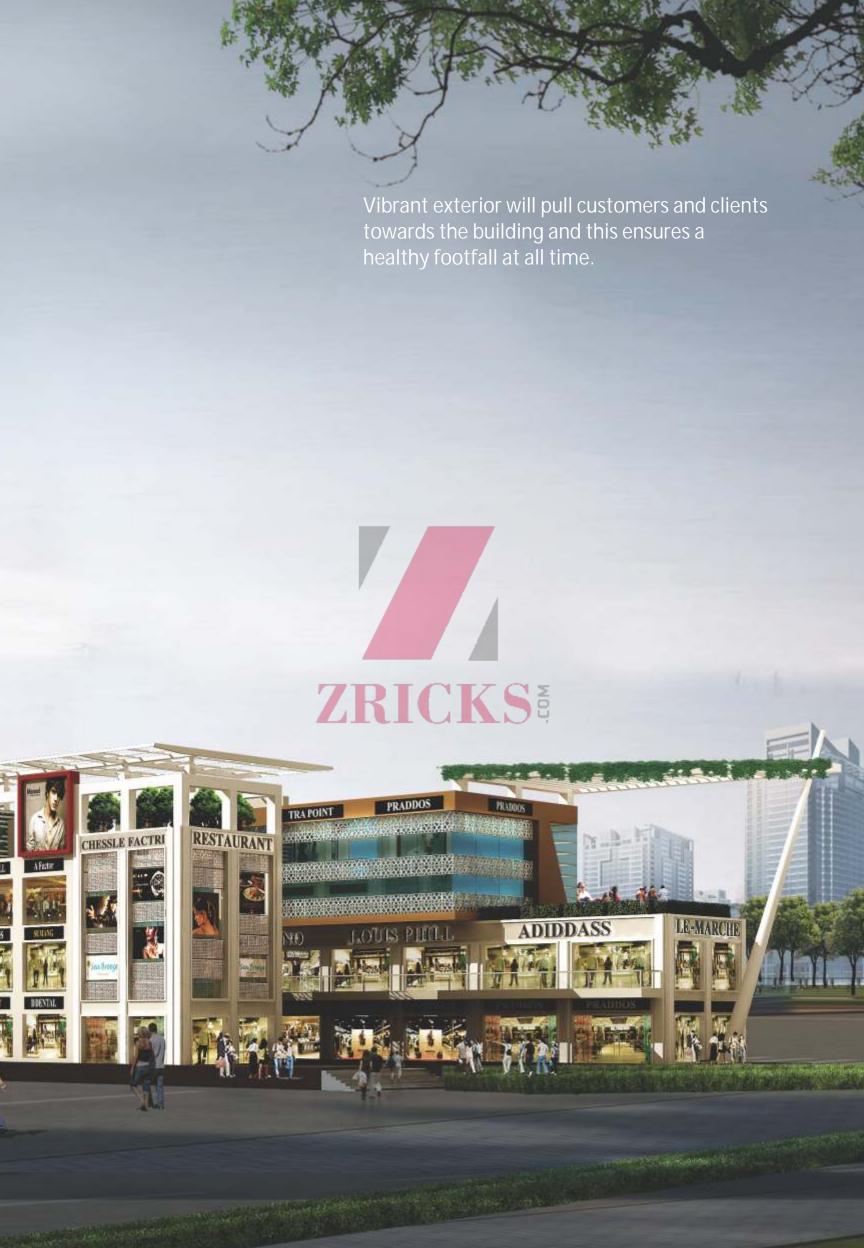

### **RETAIL**

- State-of-art retail spaces on ground and first floor
- Second and third floor provide unique culinary experience offering various cuisines in the number of restaurants with terrace dining
- Street level entrance overlooking pedestrian walkway for every retail outlet
- Escalators till third floor from outer area make the upper floor retail spaces as accessible as ground floor
- Ingenious façade that facilitates high visibility and advertising options from both ends of the street
- Ample parking space on ground floor and basement
- Common areas will be aesthetically floored and landscaped
- Public conveniences for ladies and gents