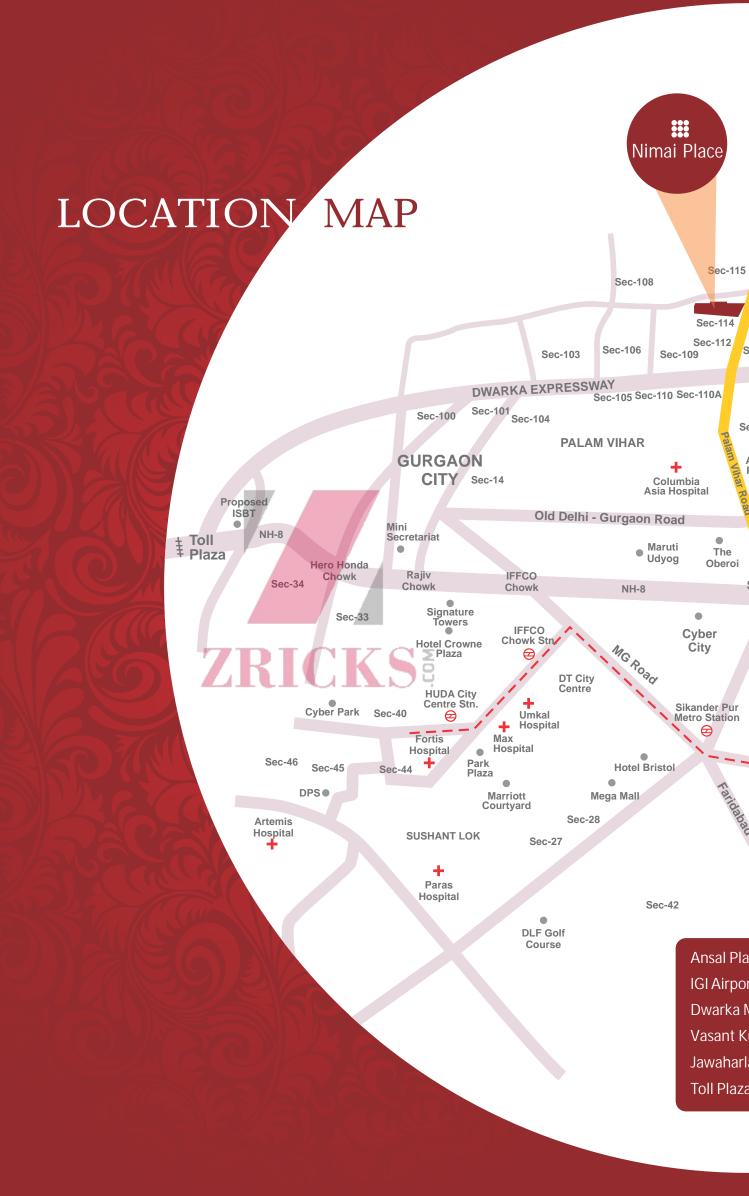

Nimai Developer is all set to energize the skyline and the lifestyle of Gurgoan by presenting the Nimai Place, the most vibrant and scintillating destination for shoppers and office goers alike, in one of the happening areas of the near future in Gurgaon i.e. Sector-114 near Dwarka Expressway. The development across Dwarka Expressway is of high end residential complexes and Sector-114 is planned as an exclusively commercial sector right on the boundary of Delhi and Gurgaon. This area is nicknamed in the realty circle as extended Delhi and is the most promising realty market in the NCR. Significant buyer and investor interest has been noticed in this region already, it is highly recommended that one should become a part of the growth taking place here and not rue later for missing the bus.