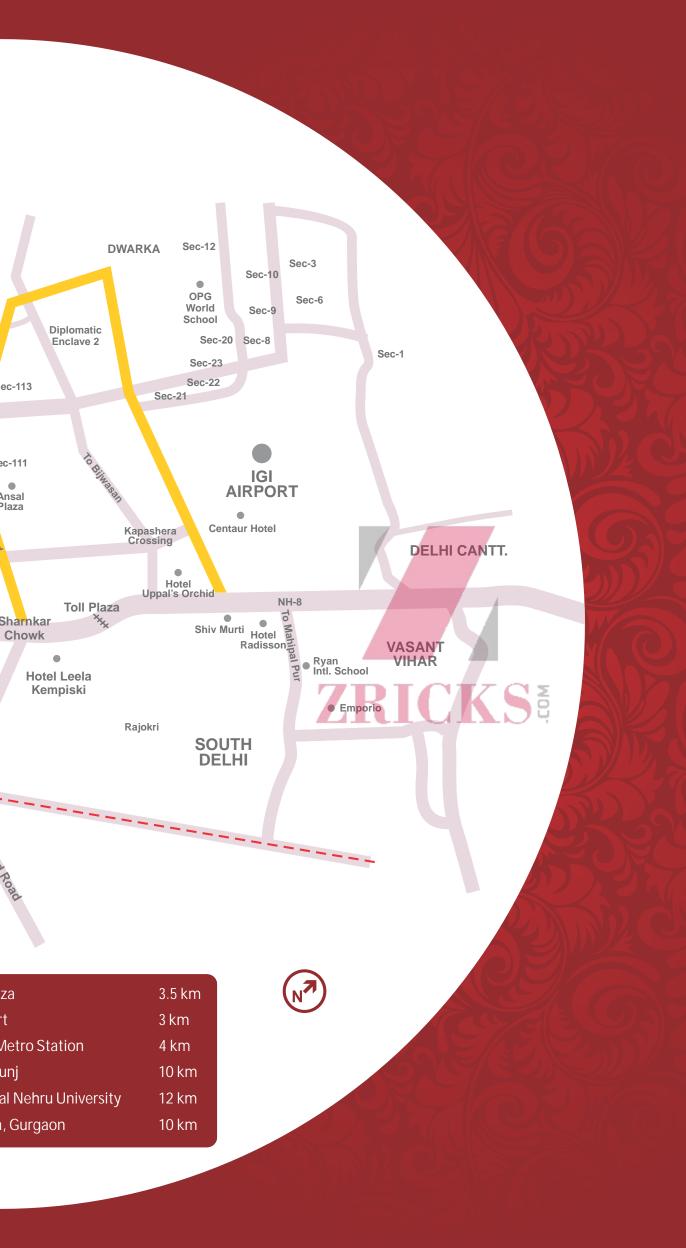

Nimai Developer is all set to energize the skyline and the lifestyle of Gurgoan by presenting the Nimai Place, the most vibrant and scintillating destination for shoppers and office goers alike, in one of the happening areas of the near future in Gurgaon i.e. Sector-114 near Dwarka Expressway. The development across Dwarka Expressway is of high end residential complexes and Sector-114 is planned as an exclusively commercial sector right on the boundary of Delhi and Gurgaon. This area is nicknamed in the realty circle as extended Delhi and is the most promising realty market in the NCR. Significant buyer and investor interest has been noticed in this region already, it is highly recommended that one should become a part of the growth taking place here and not rue later for missing the bus.