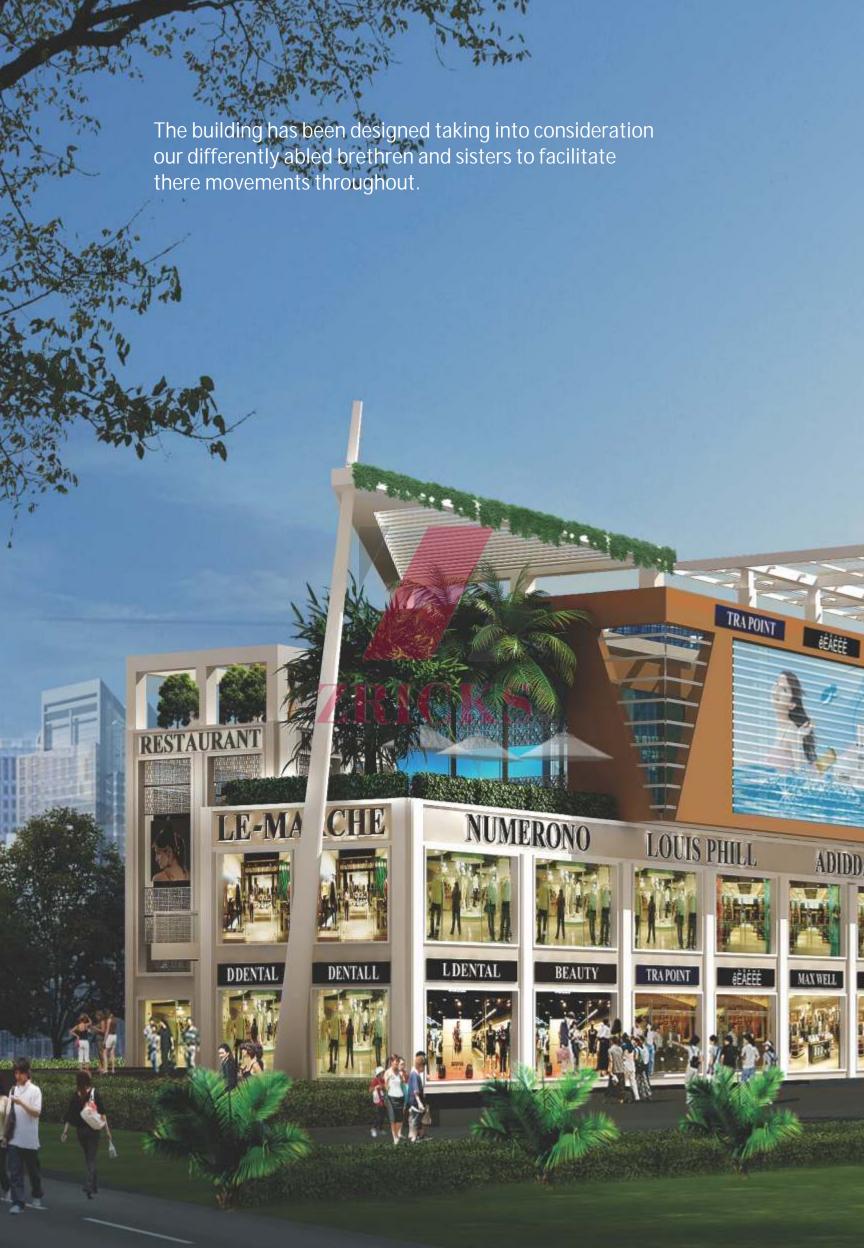

### **RETAIL**

- State-of-art retail spaces on ground and first floor
- Second and third floor provide unique culinary experience offering various cuisines in the number of restaurants with terrace dining
- Street level entrance overlooking pedestrian walkway for every retail outlet
- Escalators till third floor from outer area make the upper floor retail spaces as accessible as ground floor
- Ingenious façade that facilitates high visibility and advertising options from both ends of the street
- Ample parking space on ground floor and basement
- Common areas will be aesthetically floored and landscaped
- Public conveniences for ladies and gents