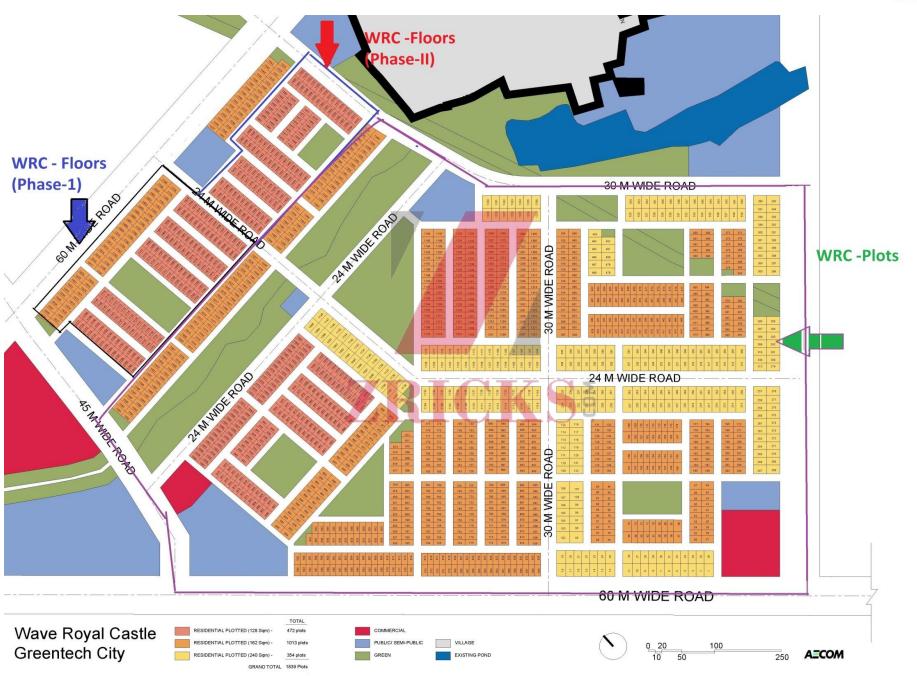

### **Overview**

- ➤ Part of the HI-Tech Integrated Township Located on NH-24.
- > A self sufficient integrated city with Grand Planning by AECOM (UK).
- City based on the concept of Walk to Work and Walk to Life.
- > 5 minutes drive from Old Ghaziabad City.
- ➤ 10 minutes drive from Ghaziabad main railway station.
- 2 Minutes drive from renowned hospital; already operational
- Many renowned school/ colleges in the proximity, already functional.

#### **Product Brief**

- Wave offers you limited sets of "Low Rise Independent Floors".
- > A Place, you can call your private heaven.
- > Floors: Ground + 2 only.
- Saleable area of 1025 sq ft; (2BHK + Study)
- > These floors are beautifully designed with elegant architecture.
- > Spacious and airy interiors with natural lights.