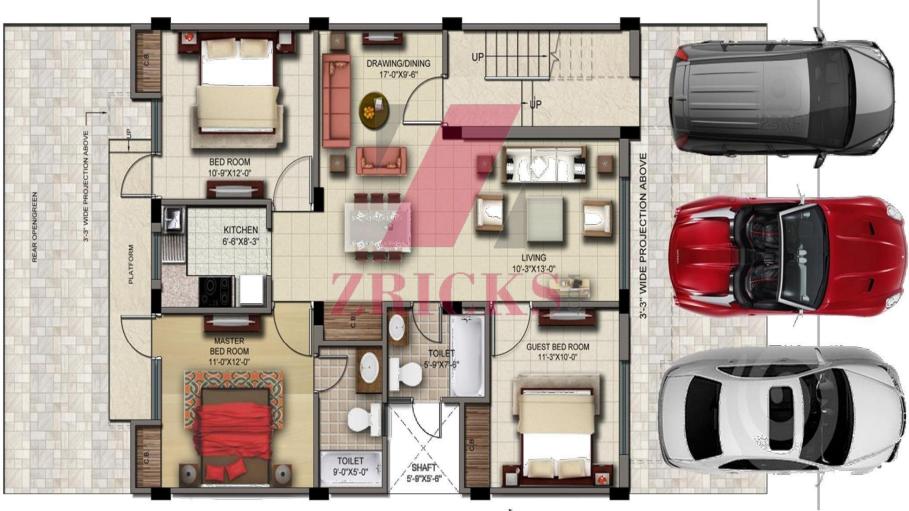

### WAVE ROYAL CASTLE

NH - 24 GHAZIABAD

162 SQM-9X18

# WAYE BOYAL SASTLE

NH - 24 GHAZIABAD

162 SQM-9X18