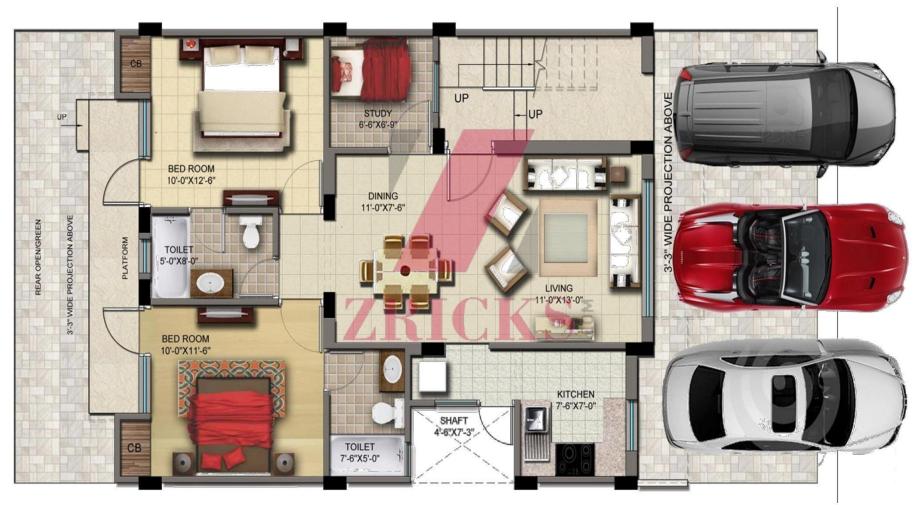

#### **Product Brief**

- Wave offers you limited sets of "Low Rise Independent Floors".
- > A Place, you can call your private heaven.
- > Floors: Ground + 2 only.
- Saleable area of 1025 sq ft; (2BHK + Study)
- > These floors are beautifully designed with elegant architecture.
- > Spacious and airy interiors with natural lights.