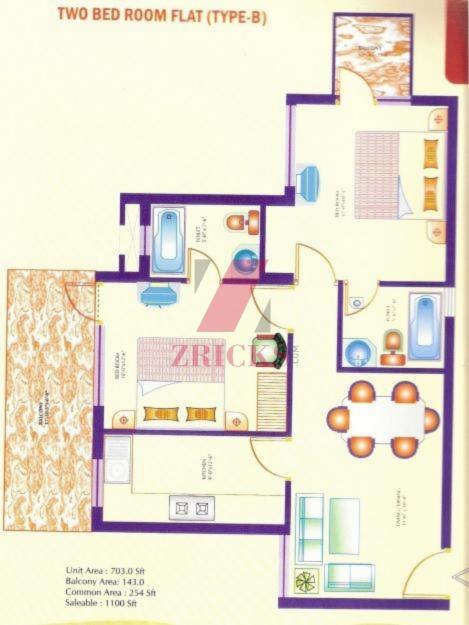

#### ROOMS

- > Internal walls plastered and painted with OIL bound distemper
- > POP Cornices and molding with fan circles in all rooms
- > Vitrified tiles with designer border in living/dining rooms
- > Laminated wooden flooring in master bedroom
- > Designer ceramic tiles in all other bedrooms
- > Panel door at the entrance
- > One side teak polished flush doors with hardwood frame in all other rooms
- > Anodized aluminium windows
- > Stylish wooden cupboard in bedrooms
- > Copper concealed wiring,
- > Provision for lights, plug points, TV and telephone points in all rooms

#### KITCHEN

- > Ceramic tile flooring
- > Dado up to 2' height of glazed tiles
- > Pre-polished black granite platform with stainless steel sink-
- > Modular kitchen cabinet
- > RO water supply

## WASHROOMS

- > Dado upto 7' height of glazed / ceramic tiles in toilets
- > All fixtures and fittings of standard brand
- > Hot and cold water system

# OTHER FEATURES

- > Designed for seismic zone-IV semi load- bearing RCC structure
- > Finishing on external walls with semi-permanent/ long lasting finish paints
- > Ceramic decorative flooring in balcony