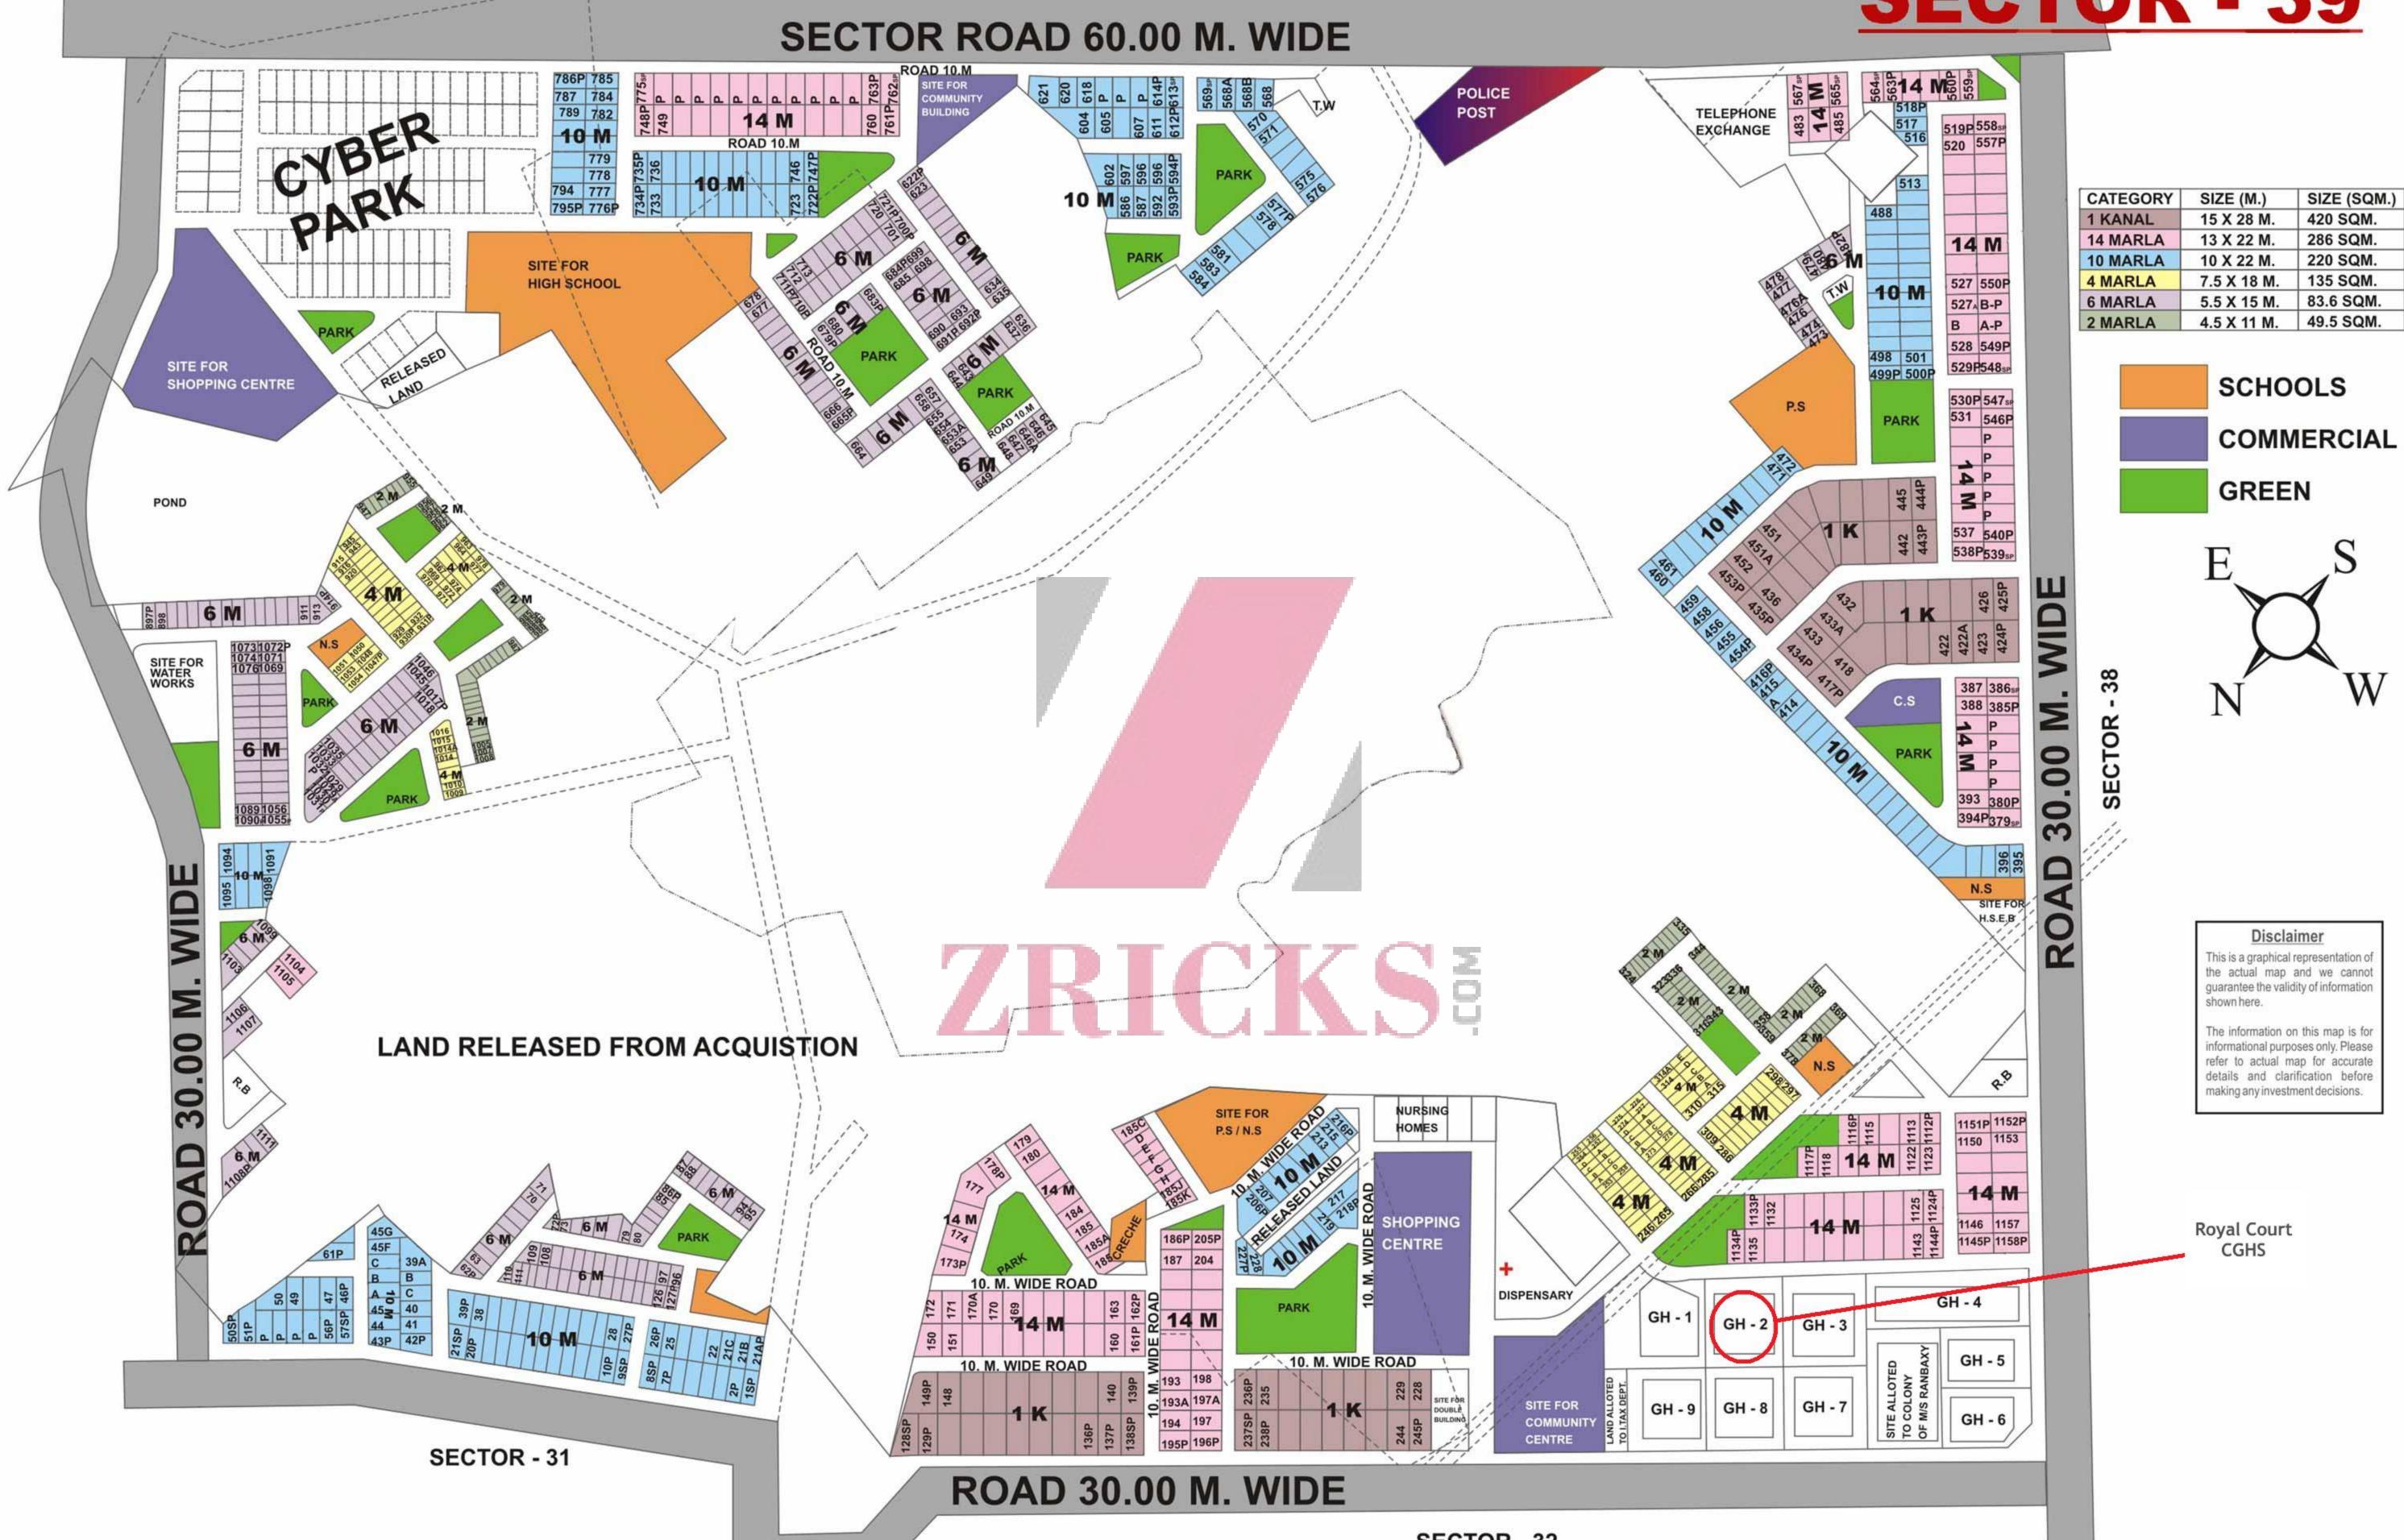

## PREMPURK

## SECTOR 32/

# INSTITUTIONAL AREA

H SLAMPUR

COLONY

Chaudhary Tau Devilal Stadium

# ISLAMPUR SECTOR 38 VILLAGE

Guru Haridas Rd













### SECTOR - 32

Specifications

### Wall finish

Internal - Living/dining : Painted in pleasing shades of oil bound distemper paint Servant room : White washed walls External : Combination of stone & textured paint finish

-3

### Floorings

Living/dining : Vitrified tiles with wooden skirting Bedrooms : Laminated wooden flooring Servant's room : Ceramic tiles

### Kitchen

Flooring : Ceramic tiles Dado : Ceramic tiles above working platform, rest is oil bound distemper paint Platform : Granite counter with stainless steel sink, drain board and CP fittings

### Toilets

Dado : Select ceramic tiles up to 7 ft. high Flooring : Ceramic tiles/ granite/ marble Fittings : Granite/marble counter, white sanitary fixtures with CP fittings

### Internal Doors

Seasoned hardwood frames with Europe