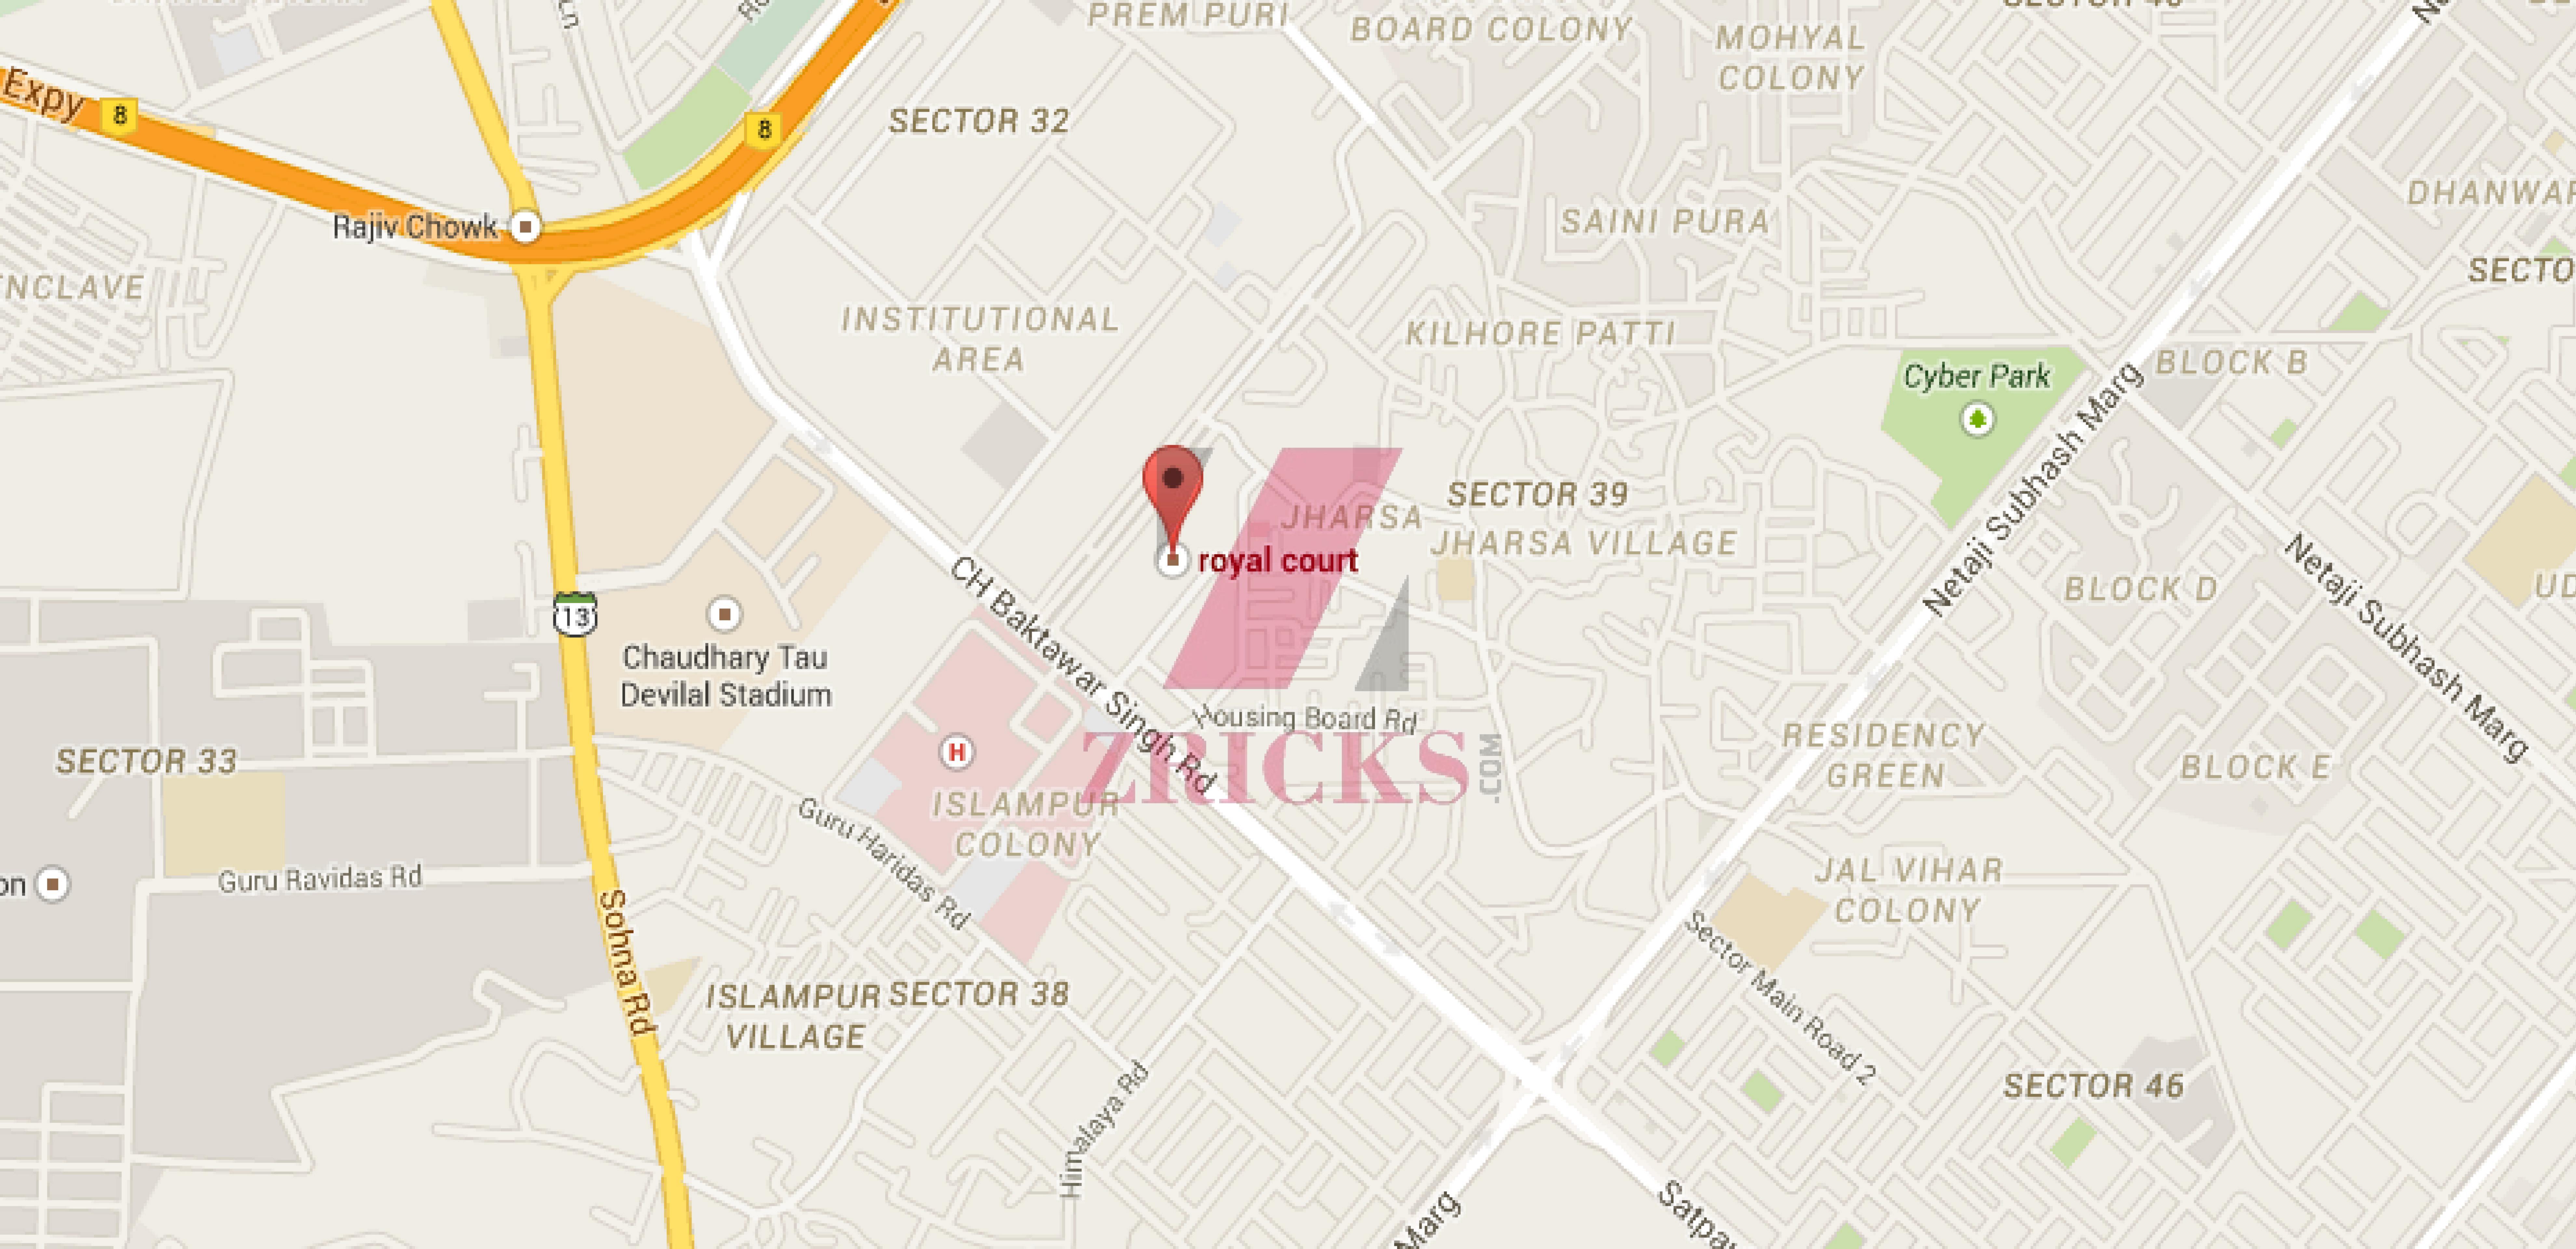

## PREMPURK

## SECTOR 32/

# INSTITUTIONAL AREA

H SLAMPUR

COLONY

Chaudhary Tau Devilal Stadium

# ISLAMPUR SECTOR 38 VILLAGE

Guru Haridas Rd

### SECTOR - 32

Specifications