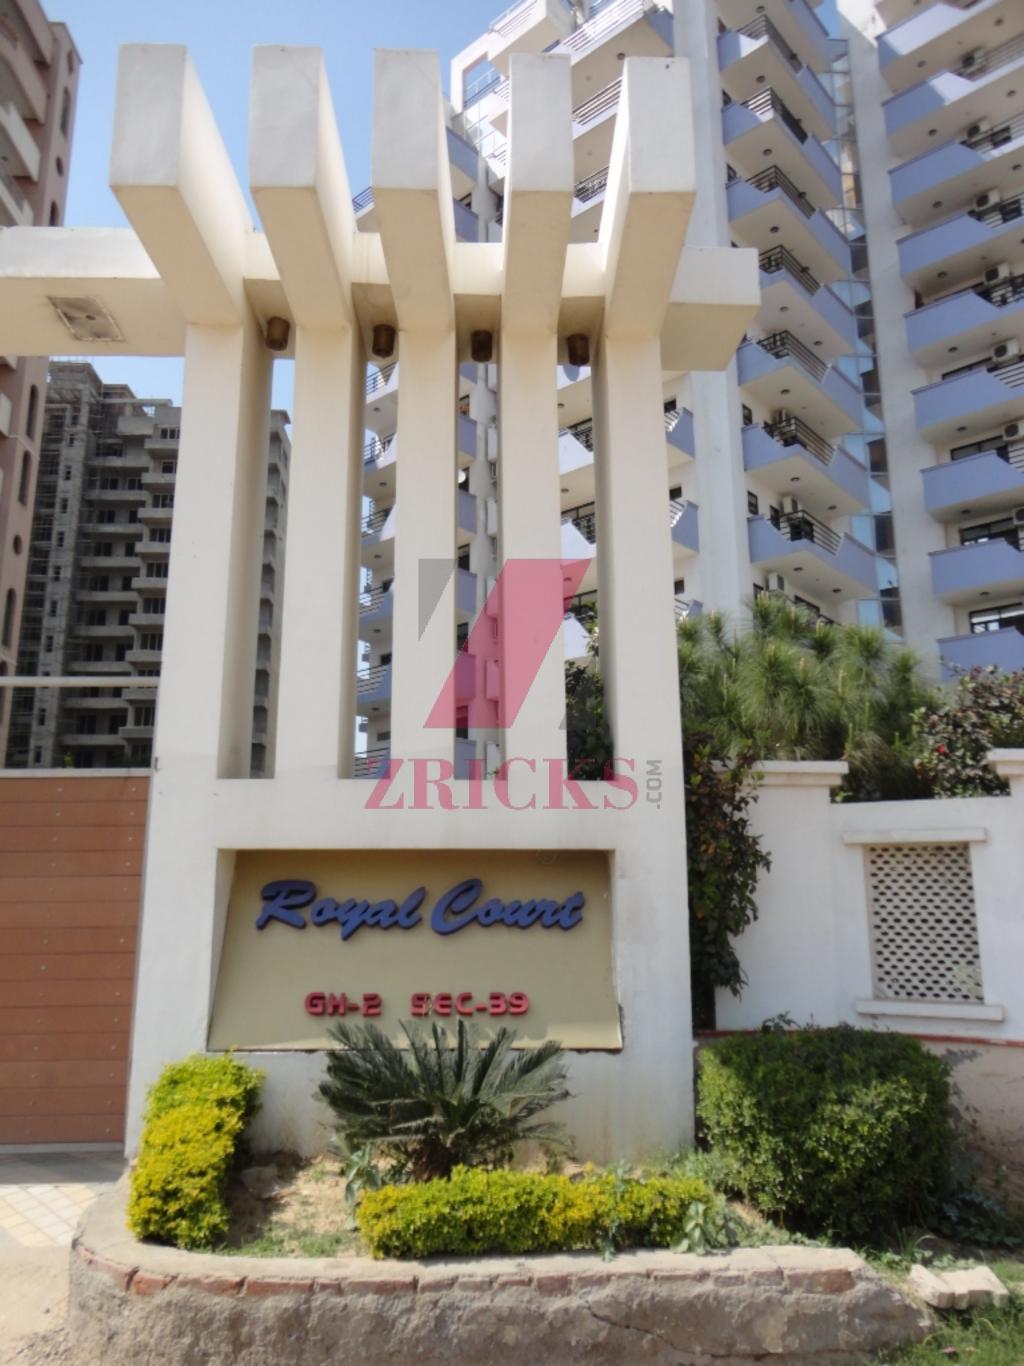

### SECTOR - 32

Specifications

### Electrical

Conduit copper electrical wiring for all light and power points

aculities

100% power back up • 24 x 7 security Green area: Water bodies • Kids play areas • Jogging and walking tracks • Sitting areas • Multi purpose lawn • Main event lawn Building: Sufficient car parking facility per apartment • Earthquake resistant RCC framed construction