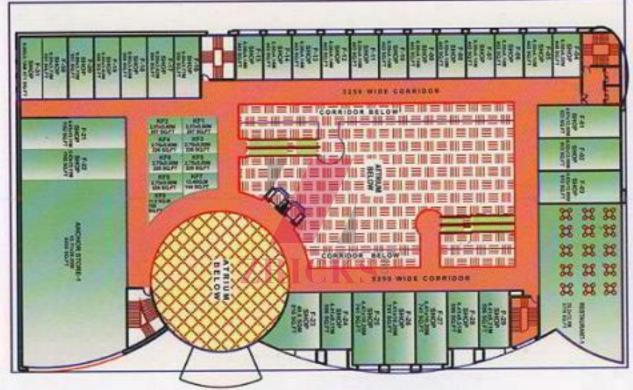

FIRST LEVEL PLAN SUPER AREA = 29977 SQ FT.

SECOND LEVEL PLAN SUPER AREA = 31919 SQFT.

THIRD LEVEL PLAN SUPER AREA = 7028 SQ.FT.

SUPER AREA OF CINEMA + LOBBY+ PROJECTION = 27415 SQ.FT

CINEMA LEVEL PLAN SUPER AREA = 19145 SQ.FT.