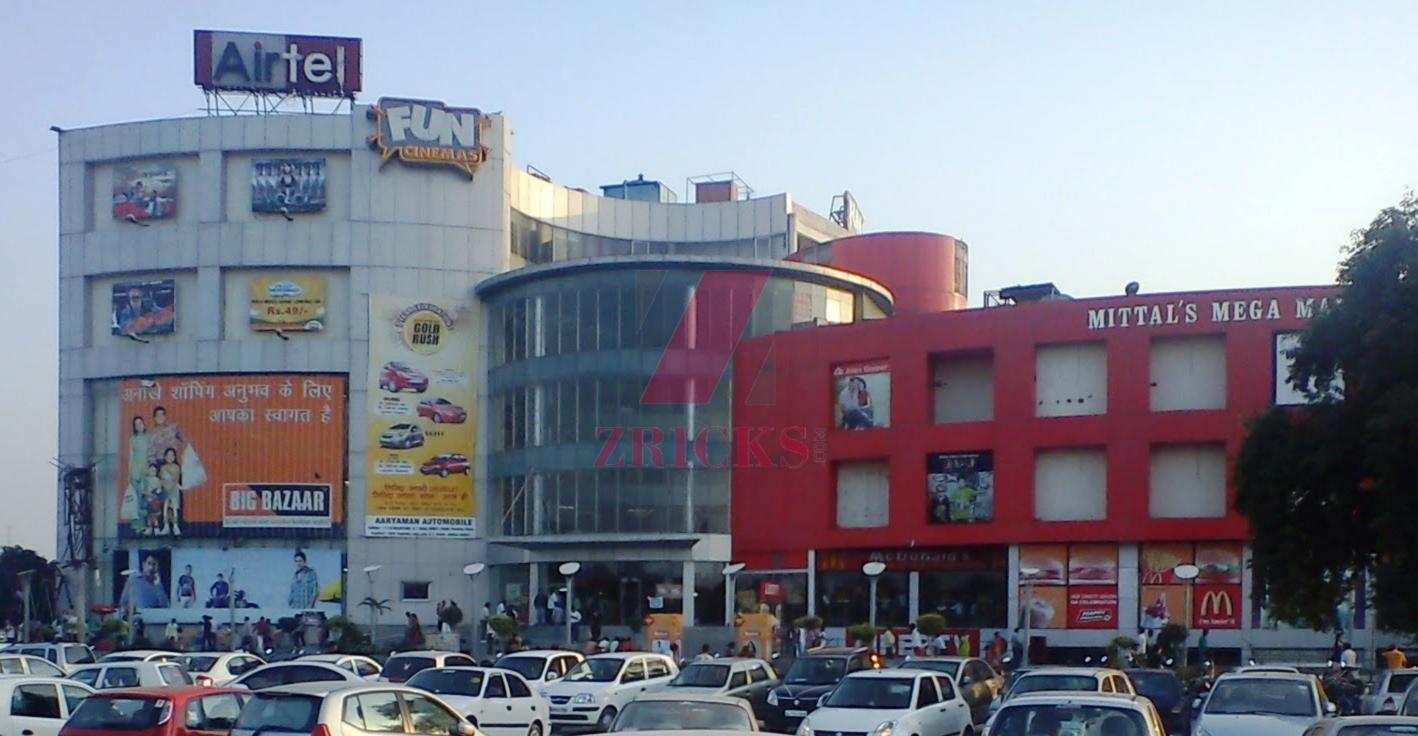

FIRST LEVEL PLAN SUPER AREA = 29977 SQ FT.

SECOND LEVEL PLAN SUPER AREA = 31919 SQFT.

THIRD LEVEL PLAN SUPER AREA = 7028 SQ.FT.

SUPER AREA OF CINEMA + LOBBY+ PROJECTION = 27415 SQ.FT

CINEMA LEVEL PLAN SUPER AREA = 19145 SQ.FT.