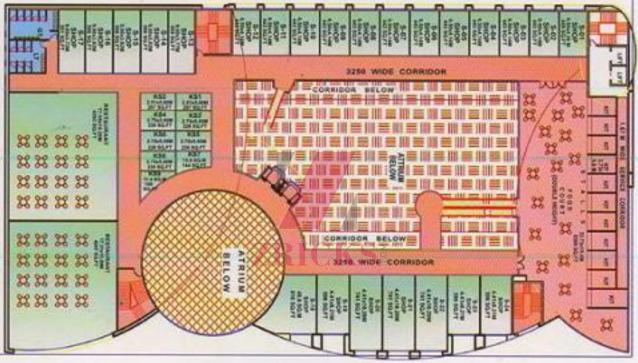

FIRST LEVEL PLAN SUPER AREA = 29977 SQ FT.

SECOND LEVEL PLAN SUPER AREA = 31919 SQFT.

THIRD LEVEL PLAN SUPER AREA = 7028 SQ.FT.

SUPER AREA OF CINEMA + LOBBY+ PROJECTION = 27415 SQ.FT

CINEMA LEVEL PLAN SUPER AREA = 19145 SQ.FT.