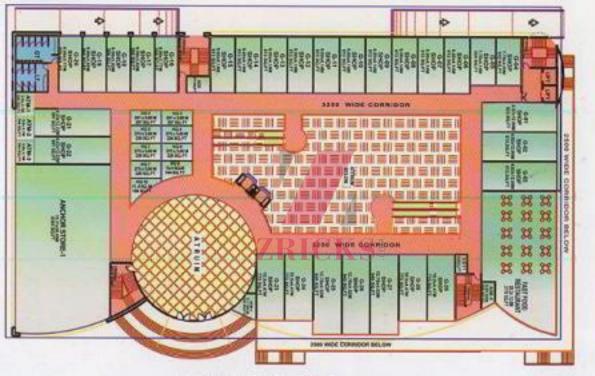

FIRST LEVEL PLAN SUPER AREA = 29977 SQ FT.

SECOND LEVEL PLAN SUPER AREA = 31919 SQFT.

THIRD LEVEL PLAN SUPER AREA = 7028 SQ.FT.

SUPER AREA OF CINEMA + LOBBY+ PROJECTION = 27415 SQ.FT

CINEMA LEVEL PLAN SUPER AREA = 19145 SQ.FT.