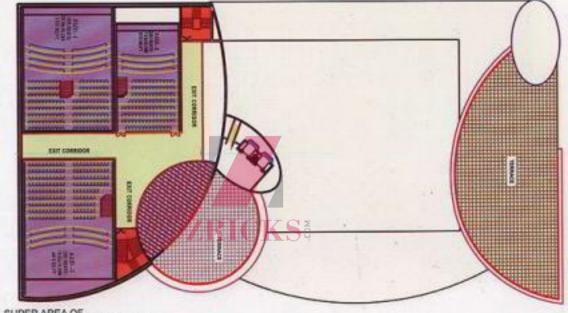

FIRST LEVEL PLAN SUPER AREA = 29977 SQ FT.

SECOND LEVEL PLAN SUPER AREA = 31919 SQFT.

THIRD LEVEL PLAN SUPER AREA = 7028 SQ.FT.

SUPER AREA OF CINEMA + LOBBY+ PROJECTION = 27415 SQ.FT

CINEMA LEVEL PLAN SUPER AREA = 19145 SQ.FT.