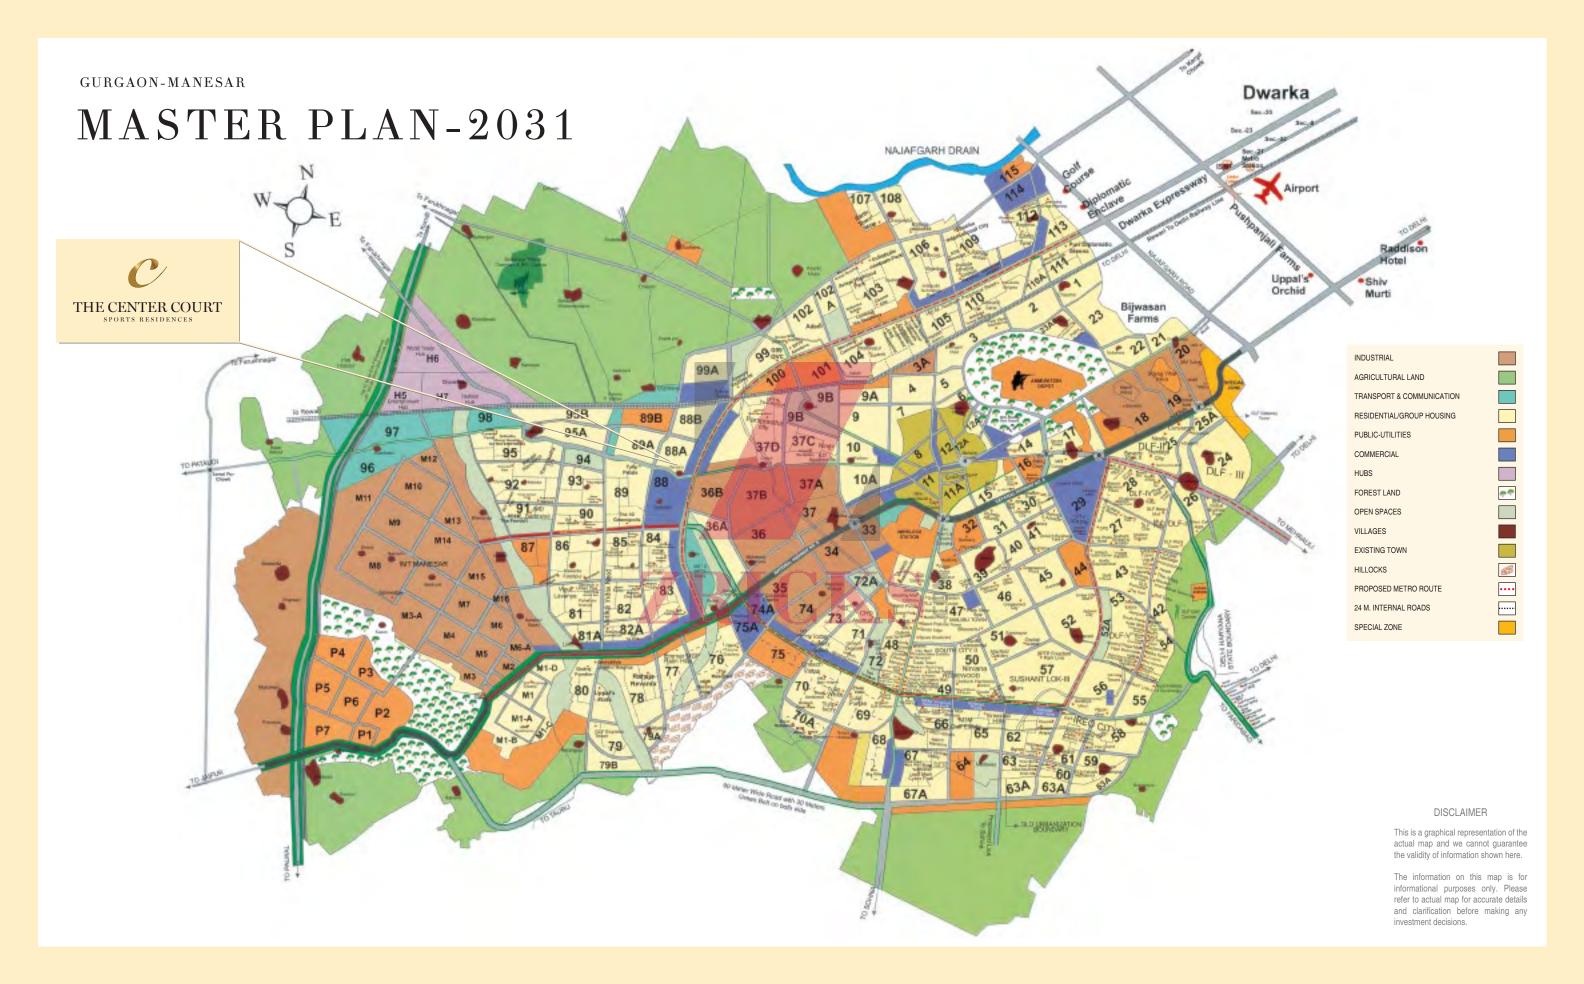

#### THE CENTER COURT IS LOCATED AT

## DWARKA EXPRESSWAY

- 20 min. from iffco chowk
- 15 MIN. FROM RAJIV CHOWK
- 20 min. from IGI T3 airport
- ONLY 2 MIN. FROM PROPOSED METRO
- ABUTTING 60 MTRS. & 24 MTRS. ROAD RESPECTIVELY
- ADJOINING VATIKA EXPRESS CITY—AN INTEGRATED MODERN TOWNSHIP