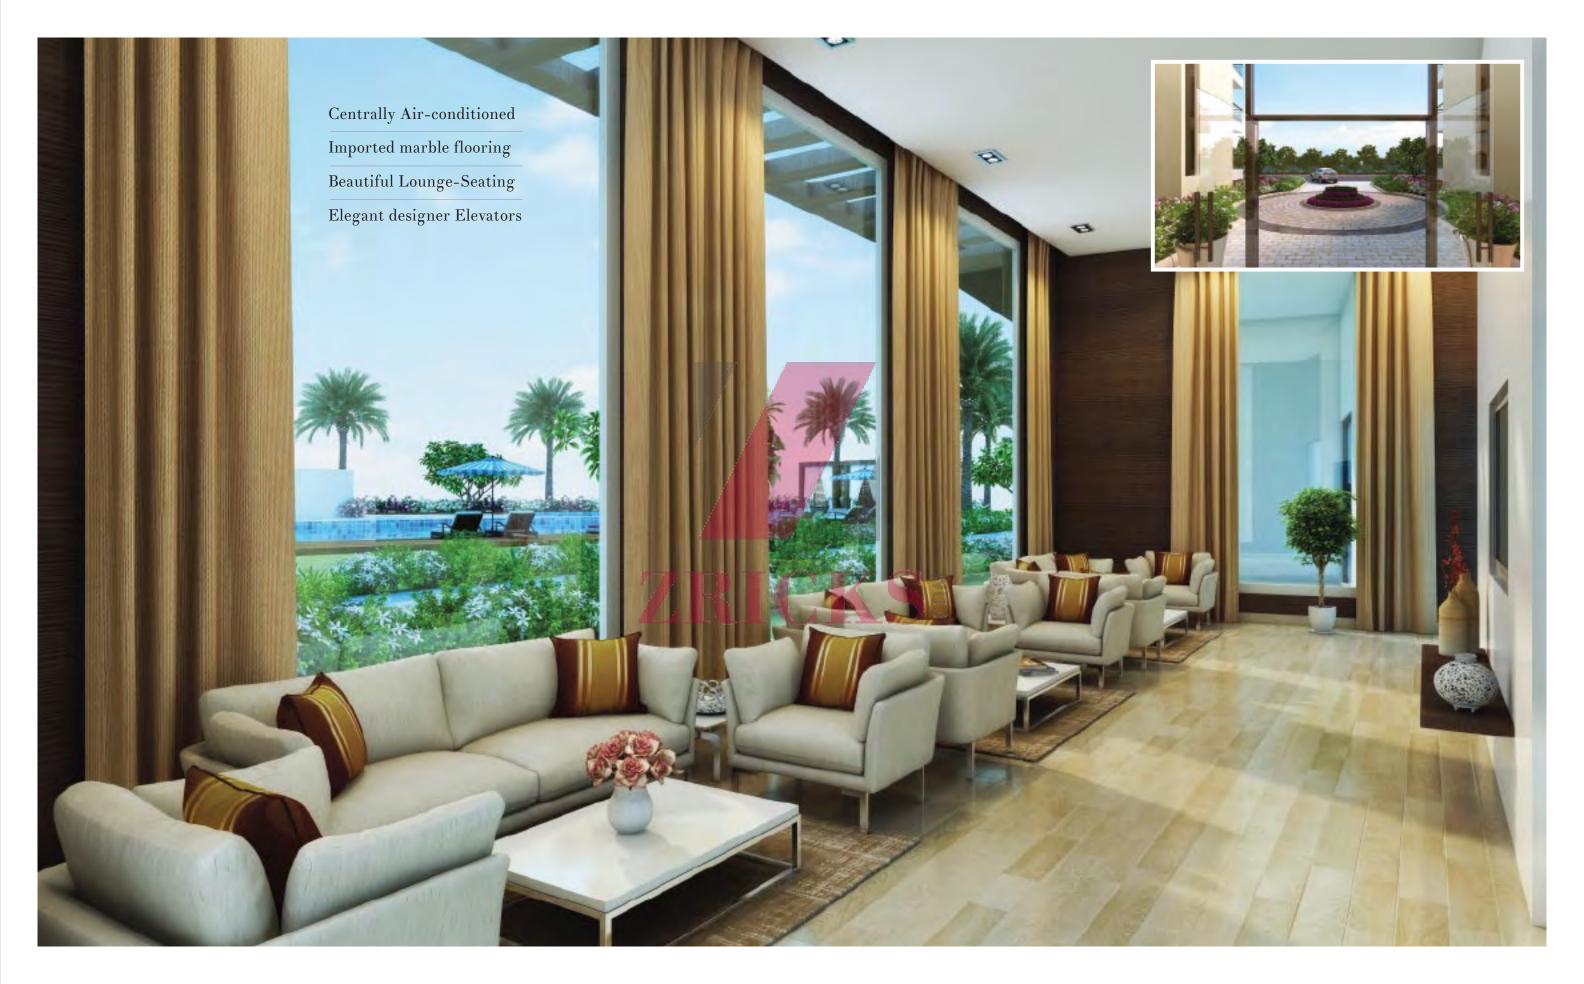

## DESIGNER ENTRANCE LOBBY by HBO+EMTB | AUSTRALIA

The Center Court promises to provide an unparalled living experience with beautiful entrance lobby.

Award-Winning Interior Design Group HBO+EMTB is Asia Pacific's leading Interior design and architectural firm. It has offices in 10 countries. Their award winning projects include National Gallery of Australia, the High Court of Australia and IMAX Sydney. HBO+EMTB have rich experience in designing residences, museums, offices and libraries. They also work with leading hotel brands like Hilton, Westin and Taj amongst many others.