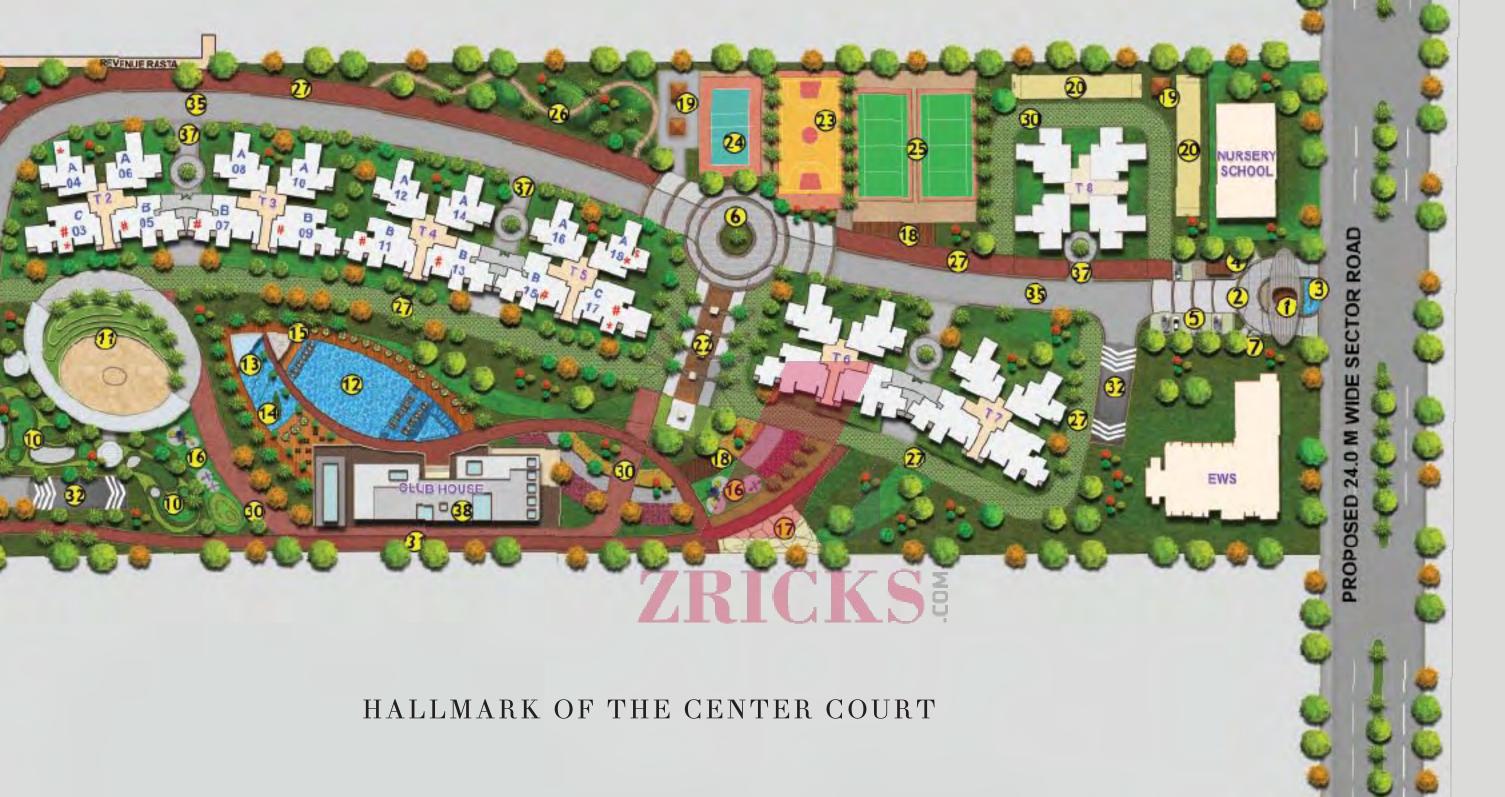

# INTERESTING ZRICKSSHAPED LAYOUT

Living at The Center Court, one won't help but notice the vision, creativity and attention to detail in layout of the complex.

#### Legend

- 1. Guard House
- 2. Entry / Exit
- 3. Water Feature
- 4. Waiting Area
- 5. Visitor's Parking Area
- 6. Feature Rotonda
- 7. Golf Cart Parking Area
- 8. Feature Paving
- 9. Palm Tree Garden
- 10. Golf Putting / Cupping Green

- 11. Amphitheatre / Skating Rink
- 12. Main Pool Area
- 13. Children's Pool Area
- 14. Water Play Area
- 15. Timber Pool Deck
- 16. Children's Play Area
- 17. Rock Climbing Wall
- 18. Timber Deck
- 19. Pavilion
- 20. Cricket Pitch

- 21. Pet Park
- 22. Feature Central Plaza with Column Lights
- 23. Basketball Court
- 24. Volleyball Court
- 25. Tennis Courts
- 26. Walking Trail with Fitness Stations
- 27. Jogging / Bicycle Trail
- 28. Turning Rotonda
- 29. Future Road

- 30. Fire Tender Access
- 31. Adult Bicycle Trail
- 32. Ramp Down to Basement
- 33. 12m Driveway
- 34. 9m Driveway
- 35. 8m Driveway
- 36. Existing Tree
- 37. Feature Residential Block Entry
- 38. Club House

ZRICKS

| *  | CORNER       |
|----|--------------|
| #  | GREEN FACING |
| \$ | SPORTS ARENA |

| A | 2 BHK + STUDY + 2 TOILETS                            |
|---|------------------------------------------------------|
| В | 3 BHK + 3 TOILETS                                    |
| С | 3 BHK + 3 TOILETS + STUDY /<br>SERVANT ROOM + TOILET |