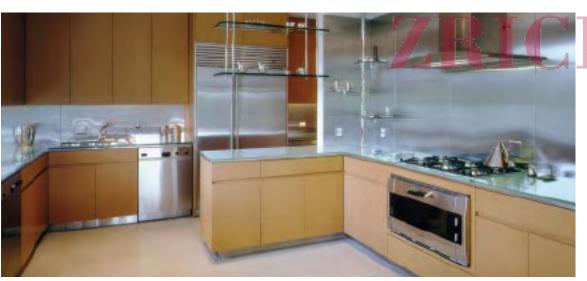

3 & 4-BEDROOM
APARTMENTS,
PENT HOUSES
& VILLAS

Air-Conditioned *Residences* 

Imported Marble in Drawing & Dinning Room

Spacious Residences with Extra Ceiling Height

All Doors and Windows at 8-feet Height

Contemporary
Modular Kitchen