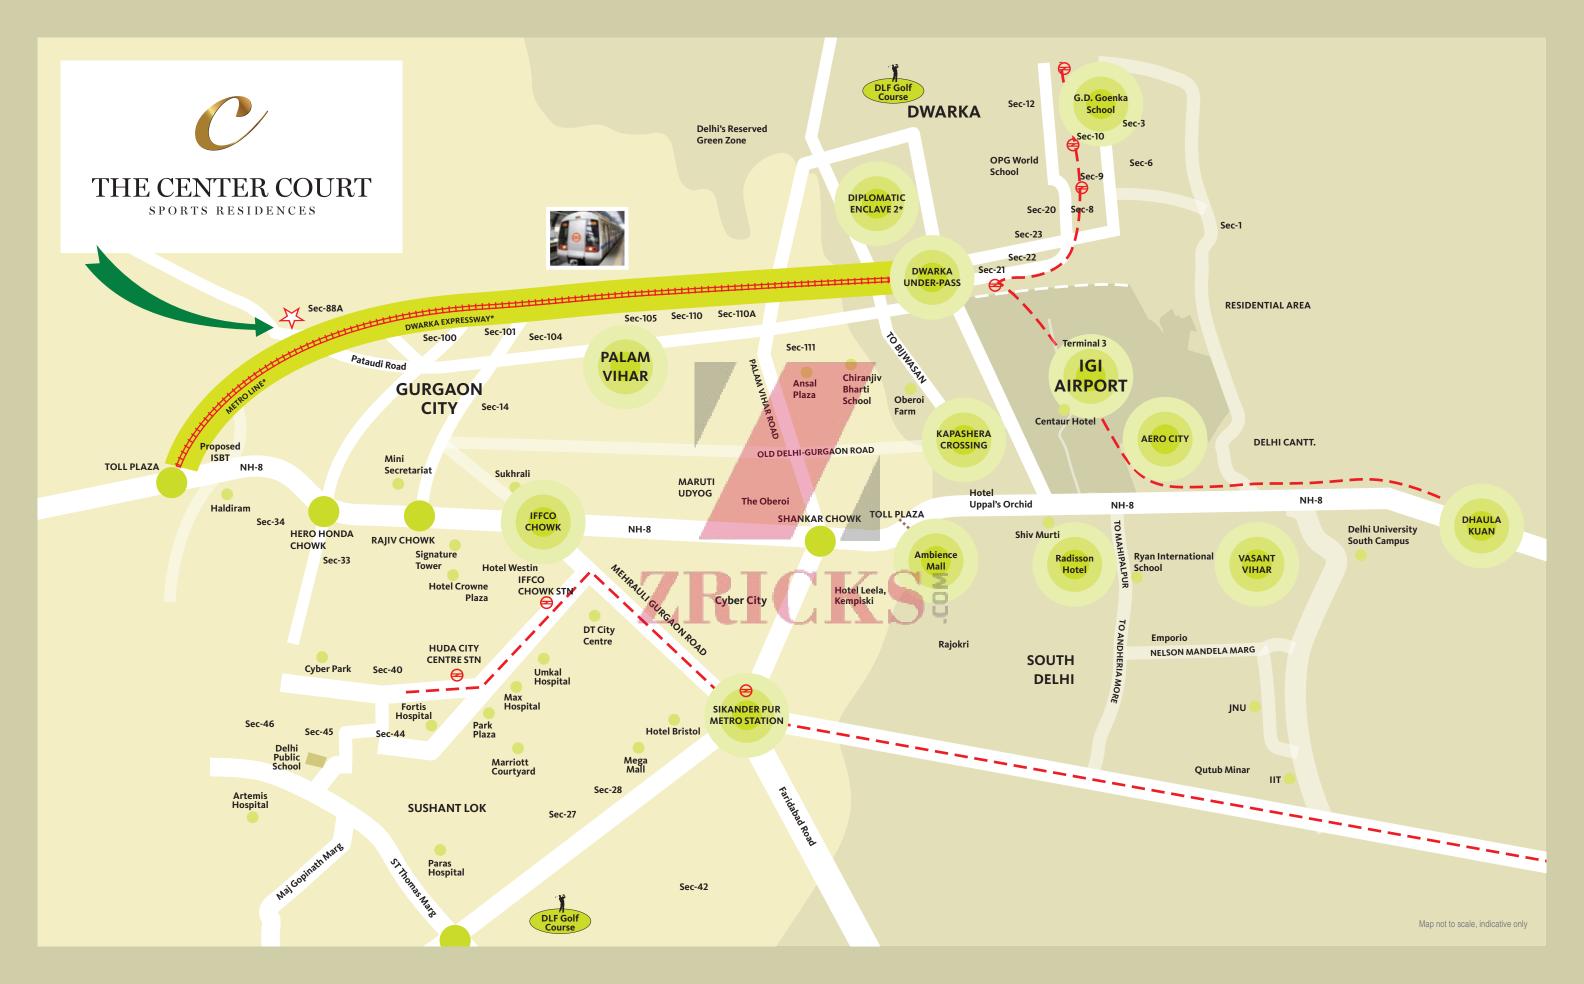

#### THE CENTER COURT IS LOCATED AT

## DWARKA EXPRESSWAY

- 20 min. from iffco chowk
- 15 MIN. FROM RAJIV CHOWK
- 20 min. from IGI T3 airport
- ONLY 2 MIN. FROM PROPOSED METRO
- ABUTTING 60 MTRS. & 24 MTRS. ROAD RESPECTIVELY
- ADJOINING VATIKA EXPRESS CITY—AN INTEGRATED MODERN TOWNSHIP