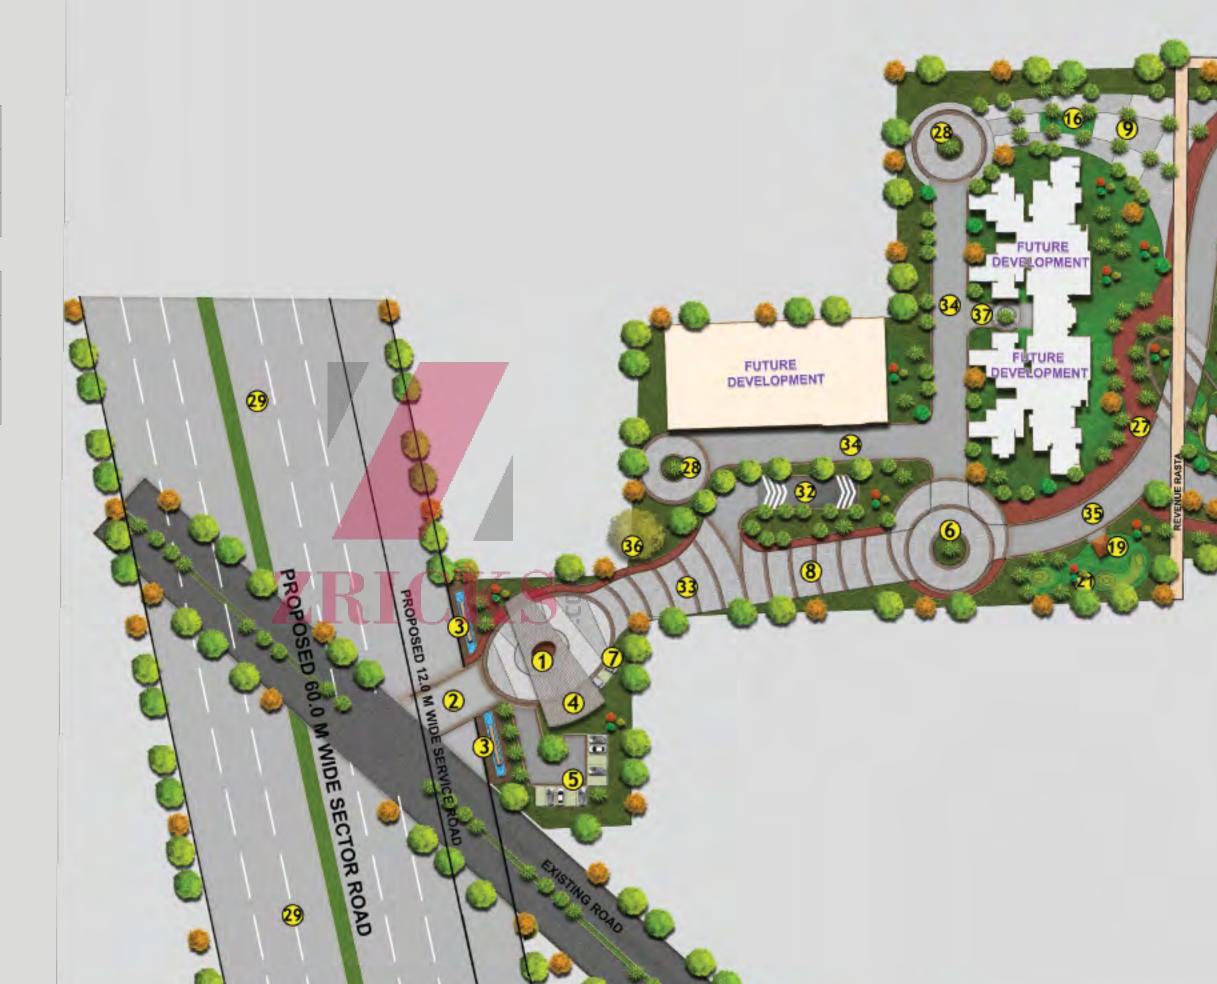

# INTERESTING ZRICKSSHAPED LAYOUT

Living at The Center Court, one won't help but notice the vision, creativity and attention to detail in layout of the complex.

#### Legend

- 1. Guard House
- 2. Entry / Exit
- 3. Water Feature
- 4. Waiting Area
- 5. Visitor's Parking Area
- 6. Feature Rotonda
- 7. Golf Cart Parking Area
- 8. Feature Paving
- 9. Palm Tree Garden
- 10. Golf Putting / Cupping Green

- 11. Amphitheatre / Skating Rink
- 12. Main Pool Area
- 13. Children's Pool Area
- 14. Water Play Area
- 15. Timber Pool Deck
- 16. Children's Play Area
- 17. Rock Climbing Wall
- 18. Timber Deck
- 19. Pavilion
- 20. Cricket Pitch

- 21. Pet Park
- 22. Feature Central Plaza with Column Lights
- 23. Basketball Court
- 24. Volleyball Court
- 25. Tennis Courts
- 26. Walking Trail with Fitness Stations
- 27. Jogging / Bicycle Trail
- 28. Turning Rotonda
- 29. Future Road

- 30. Fire Tender Access
- 31. Adult Bicycle Trail
- 32. Ramp Down to Basement
- 33. 12m Driveway
- 34. 9m Driveway
- 35. 8m Driveway
- 36. Existing Tree
- 37. Feature Residential Block Entry
- 38. Club House

ZRICKS

| *  | CORNER       |
|----|--------------|
| #  | GREEN FACING |
| \$ | SPORTS ARENA |

| A | 2 BHK + STUDY + 2 TOILETS                            |
|---|------------------------------------------------------|
| В | 3 BHK + 3 TOILETS                                    |
| С | 3 BHK + 3 TOILETS + STUDY /<br>SERVANT ROOM + TOILET |