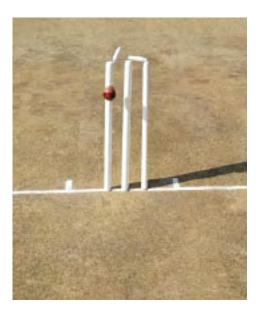

#### CRICKET PRACTICE PITCH

WITH BOWLING MACHINE

The Center Court serves to assist in the development of cricketers and cricket enthusiasts of all age and ability. 2 cricket nets with bowling machines would be at disposal of all residents to practice and improve their game.