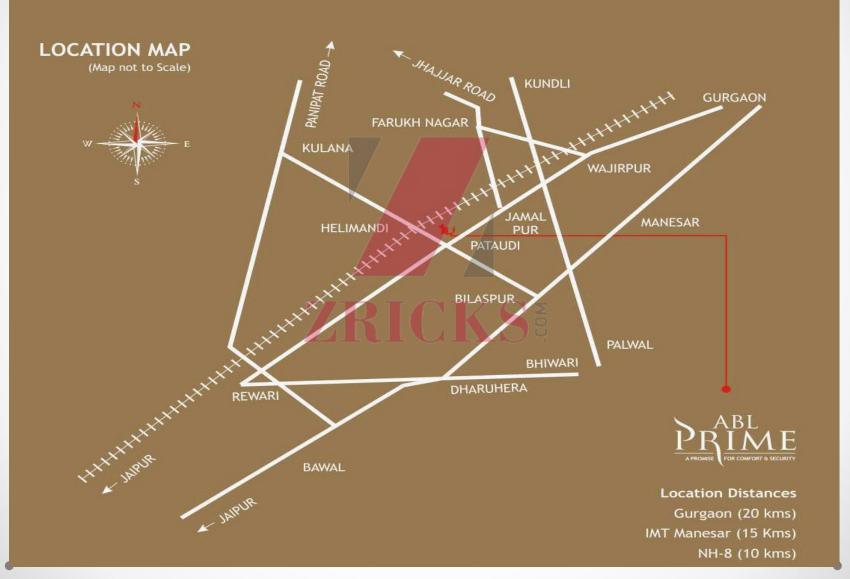

oundings for a cosy abode. This modern integrated & self sufficient residential township is spread across sprawling 25 acres and is located in Sector-1 of Pataudi.
- The property is a venture of Adarsh Build Estate Limited.

#### **ABOUT THE BUILDER**



- Developed by Adarsh Build Estate Limited.
- Adarsh Build Estate Ltd. is an emerging leader in the real estate industry of North India. Also known as ABL, it is the flagship company of the Adarsh Group, which began a movement, almost a decade ago to transform landscapes into new-age lifestyle destinations embracing modern India.
- Journeying ahead with a vision to transform the skyline of the nation, Adarsh Build Estate Ltd. has already heralded its presence with a lineup of prestigious projects to recreate history.

## **Location Map**



### **AMENITIES**



**Club House** 

**Rain Water Harvesting** 

**Sports** 

**Landscape Garden** 

**Vastu Compliant** 



**Swimming Pool** 

**Car Parking** 

Water/Gas/Power

**Children Play Area** 

**Open Space**