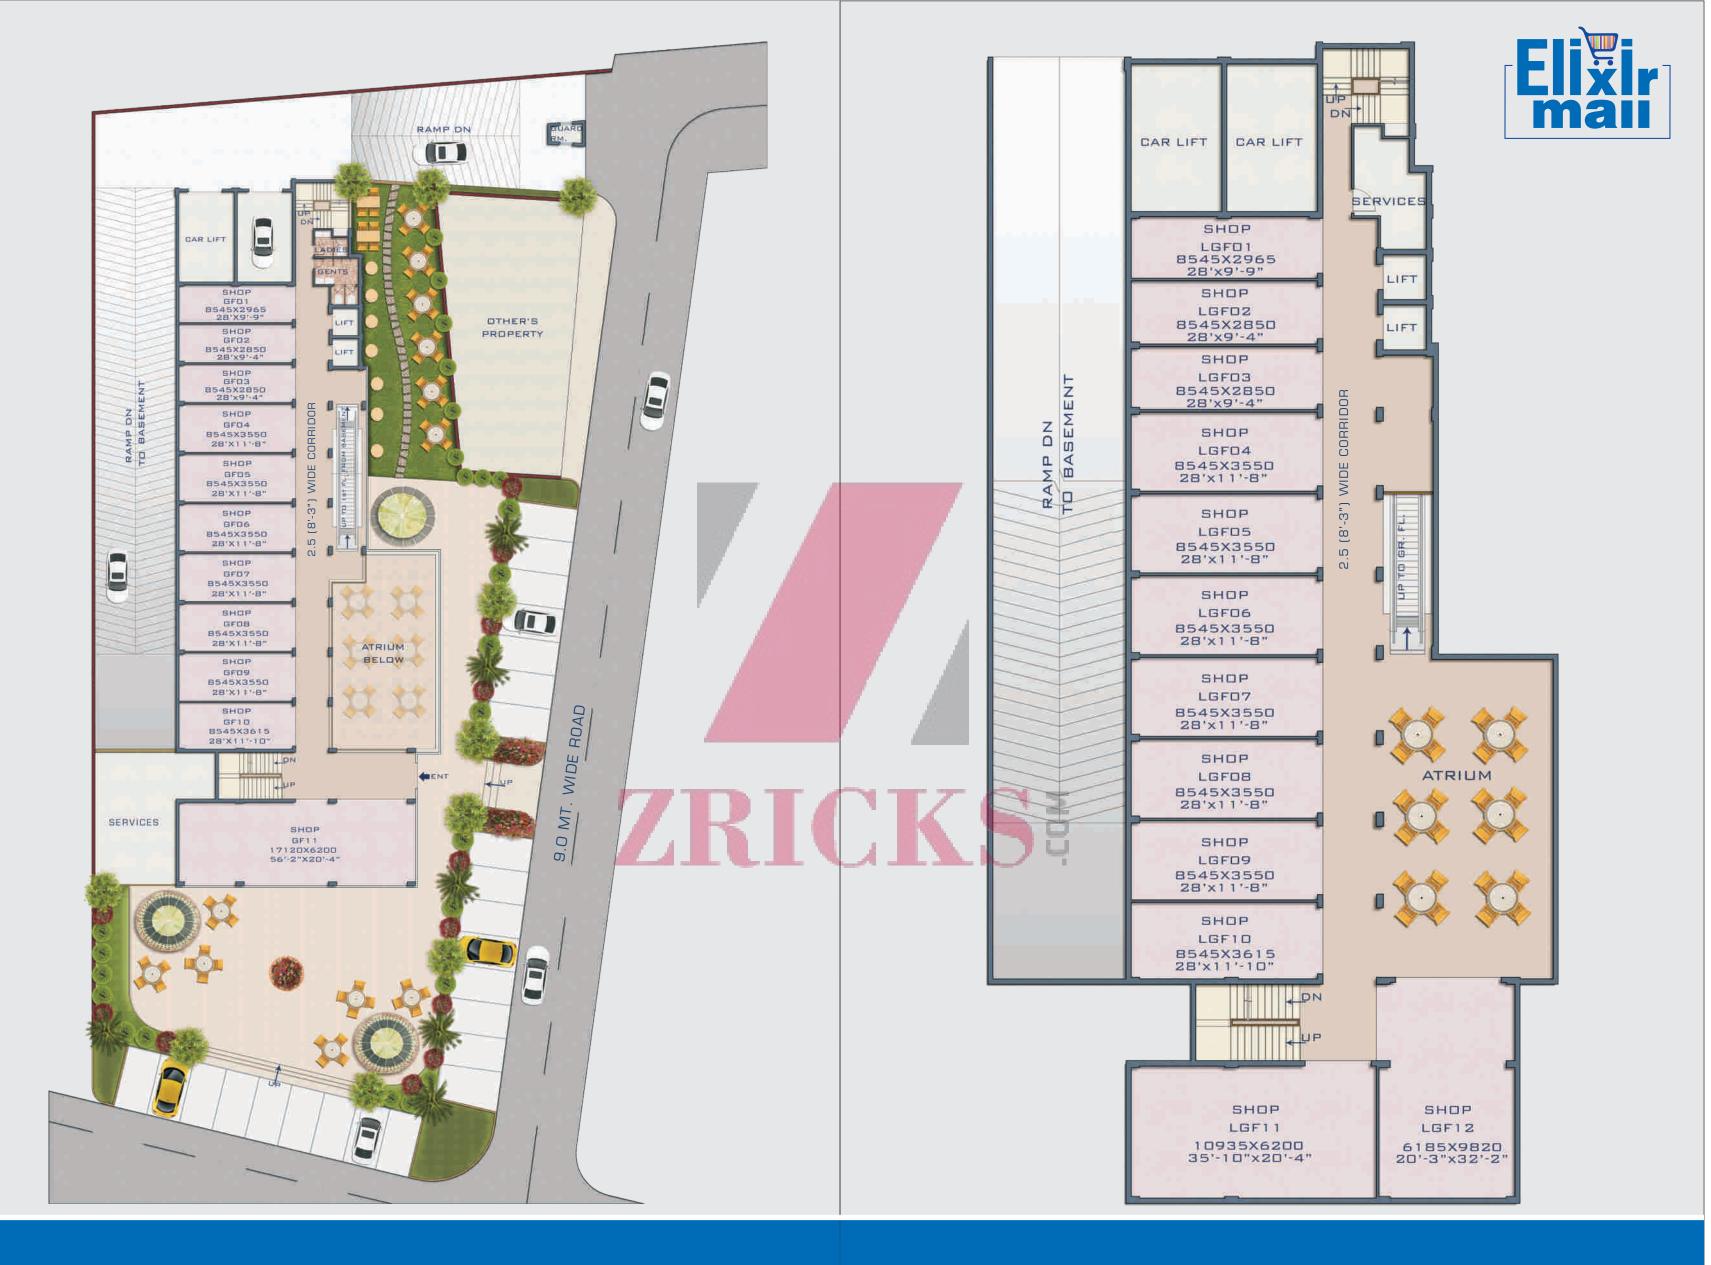

Exclusive, Magnificent & Rich

The Mall has 100% Power Back-up & is

Fully Air – conditioned with provision of RO Water Supply.

With Beautiful Landscaped Ambience & Exclusively Designed Entries &

Lobbies, it is secure with 24x7 CCTV Surveillance. Each Shop is Directly

Visible from Atrium & has a Magnificent Building Elevation with Glass Facades.

An Ultra Modern Experience

The Mall has Escalators & High Speed Elevators for easy mobility of the consumers.

It has Ample Space for Car Parking at Basement,

4th, 5th Floor & Terrace with Car Lifts.

An Architectural Excellence

An impressive 8 storied building of ELIXIR MALL brings together a fitting confluence of royal grandeur & ultra modern amenities. ELIXIR MALL with its extremely impressive & practical layout offers an arrangement of tastefully planned shopping arena. It is a sheer reflection of masterpiece with absolute attention to each & every minute detail. One will discover exceptional workmanship across the splendid commercial complex.