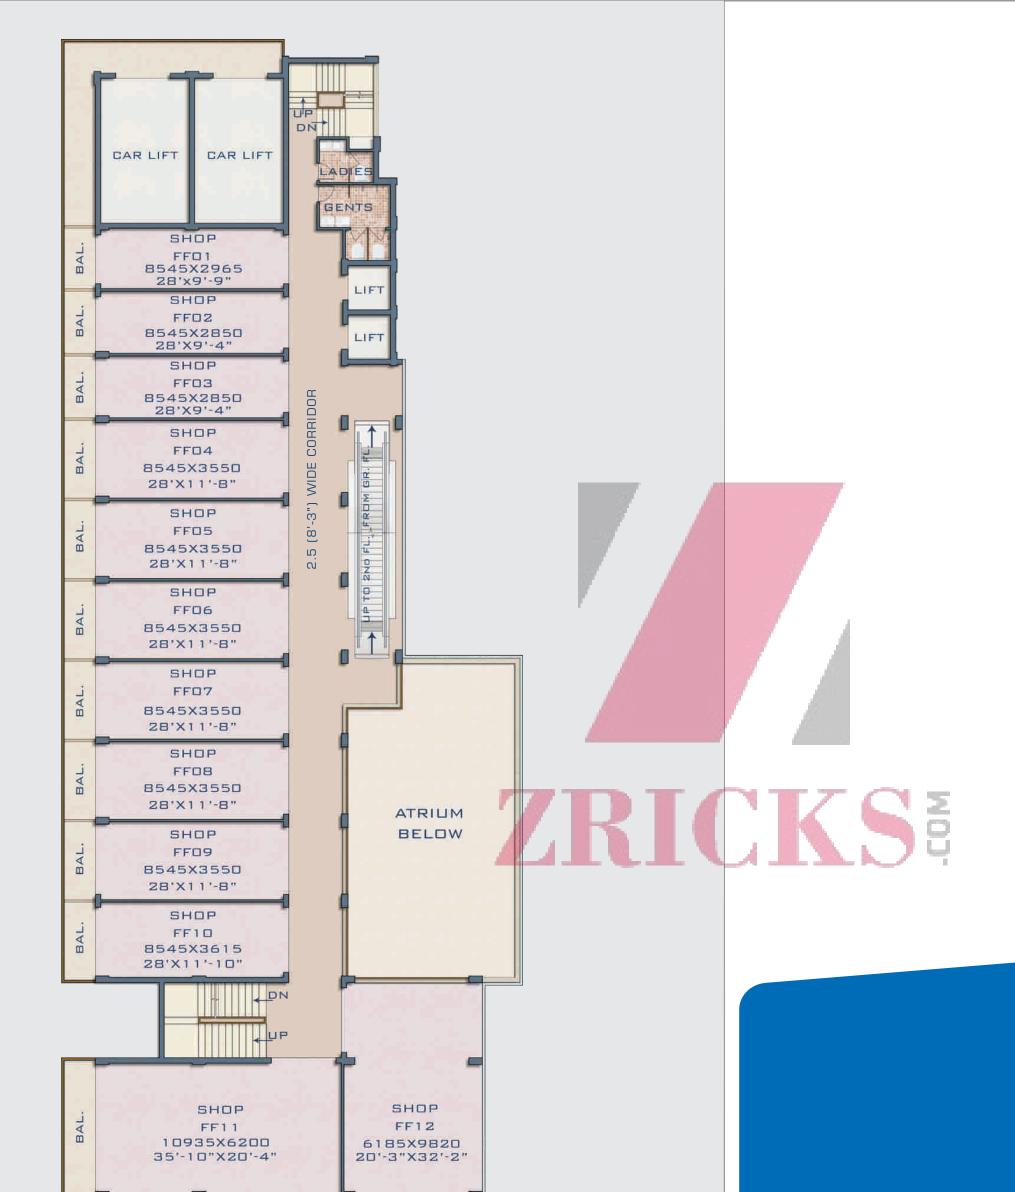

Exclusive, Magnificent & Rich

The Mall has 100% Power Back-up & is

Fully Air – conditioned with provision of RO Water Supply.

With Beautiful Landscaped Ambience & Exclusively Designed Entries &

Lobbies, it is secure with 24x7 CCTV Surveillance. Each Shop is Directly

Visible from Atrium & has a Magnificent Building Elevation with Glass Facades.

An Ultra Modern Experience

The Mall has Escalators & High Speed Elevators for easy mobility of the consumers.

It has Ample Space for Car Parking at Basement,

4th, 5th Floor & Terrace with Car Lifts.

An Architectural Excellence

An impressive 8 storied building of ELIXIR MALL brings together a fitting confluence of royal grandeur & ultra modern amenities. ELIXIR MALL with its extremely impressive & practical layout offers an arrangement of tastefully planned shopping arena. It is a sheer reflection of masterpiece with absolute attention to each & every minute detail. One will discover exceptional workmanship across the splendid commercial complex.