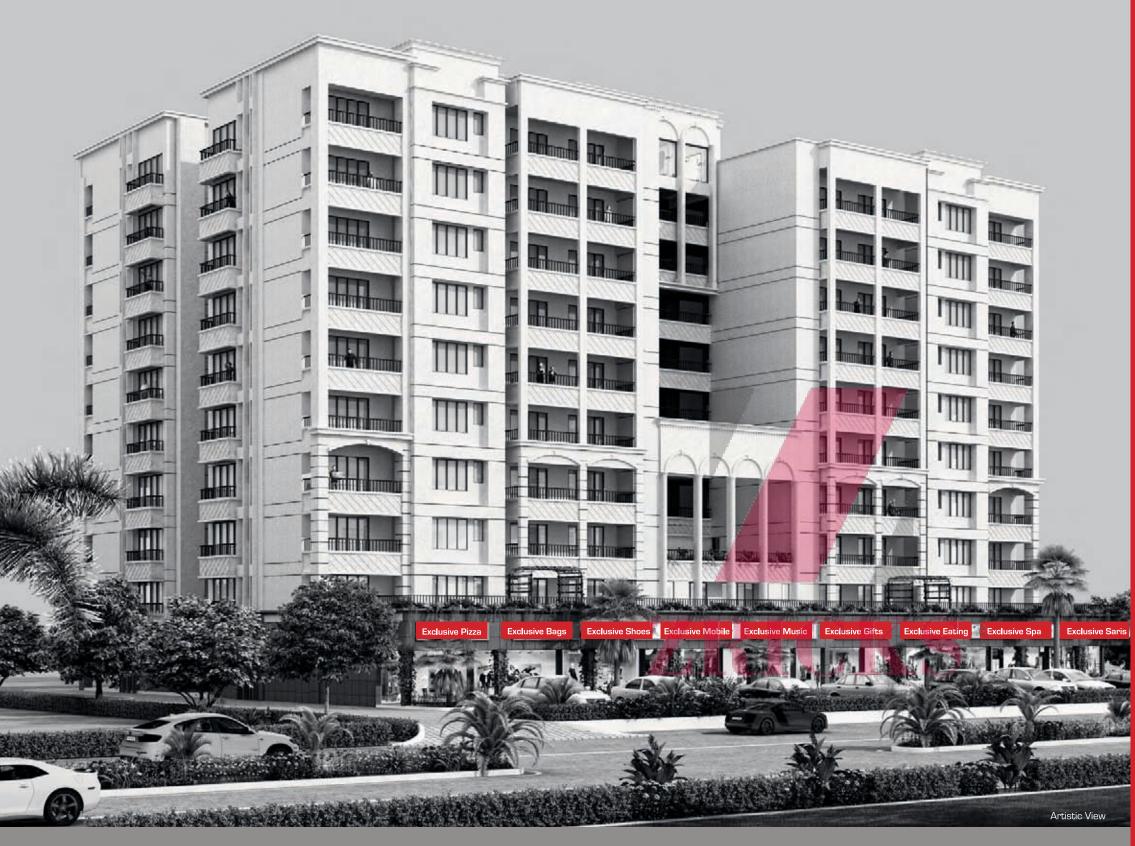

## Highlights

- Situated at a prime location opp. Treehouse Hotel (100 Rooms)
- High visibility of showrooms from 60m wide connecting road to Chopanki Industrial Area
- Near Rewari Sohna Road
- Highend residential apts on the upper floors starting from ₹1.21 cr
- More than 1400 occupied residential units at walking distance
- New residential, commercial and hotel projects are under development nearby
- Various events will be planned by maintenance team to increase foot falls
- Ample parking space

exclusive showroom spaces for exclusive business

Note: The Site-plan is not a legal document, it is tentative and subject to variation and modification as decided by the Company/Architect.

## Highlights

- Situated at a prime location opp. Treehouse Hotel (100 Rooms)
- High visibility of showrooms from 60m wide connecting road to Chopanki Industrial Area
- Near Rewari Sohna Road
- Highend residential apts on the upper floors starting from ₹1.21 cr
- More than 1400 occupied residential units at walking distance
- New residential, commercial and hotel projects are under development nearby
- Various events will be planned by maintenance team to increase footfalls
- Ample parking space

exclusive showroom spaces for exclusive business

Note: The Site-plan and specifications are tentative and subject to variation and modification as decided by the Company/Architect.