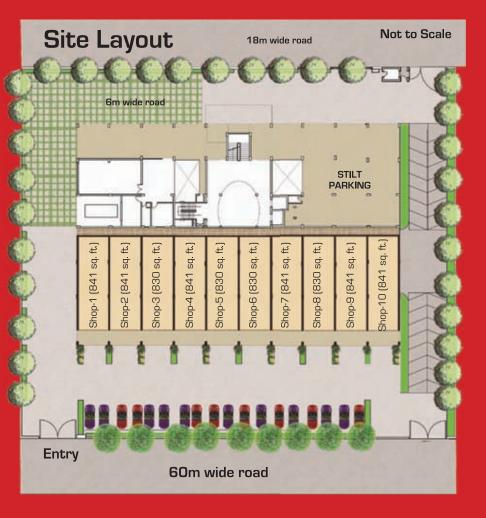

## **Specifications**

- Built up area of 830 & 841 sq. ft.
- Provision for AC
- Rolling shutter
- Water supply and drainage point
- Vitrified flooring
- PVC modular switches with telephone points
- Intercom facility
- 10 kva power backup per unit

exclusive showroom spaces for exclusive business

Note: The Site-plan is not a legal document, it is tentative and subject to variation and modification as decided by the Company/Architect.

## **Specifications**

- Built up area of 830 & 841 sq. ft.
- Provision for AC
- Rolling shutter
- Water supply and drainage point
- Vitrified flooring
- PVC modular switches with telephone points
- Intercom facility
- 10 kva power back-up per unit

exclusive showroom spaces for exclusive business

Note: The Site-plan and specifications are tentative and subject to variation and modification as decided by the Company/Architect.