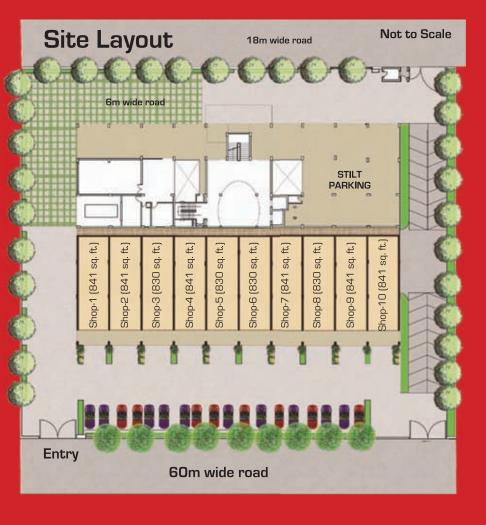

## Highlights

- Situated at a prime location opp. Treehouse Hotel (100 Rooms)
- High visibility of showrooms from 60m wide connecting road to Chopanki Industrial Area
- Near Rewari Sohna Road
- Highend residential apts on the upper floors starting from ₹1.21 cr
- More than 1400 occupied residential units at walking distance
- New residential, commercial and hotel projects are under development nearby
- Various events will be planned by maintenance team to increase foot falls
- Ample parking space

## **Specifications**

- Built up area of 830 & 841 sq. ft.
- Provision for AC
- Rolling shutter
- Water supply and drainage point
- Vitrified flooring
- PVC modular switches with telephone points
- Intercom facility
- 10 kva power backup per unit

exclusive showroom spaces for exclusive business

Note: The Site-plan is not a legal document, it is tentative and subject to variation and modification as decided by the Company/Architect.