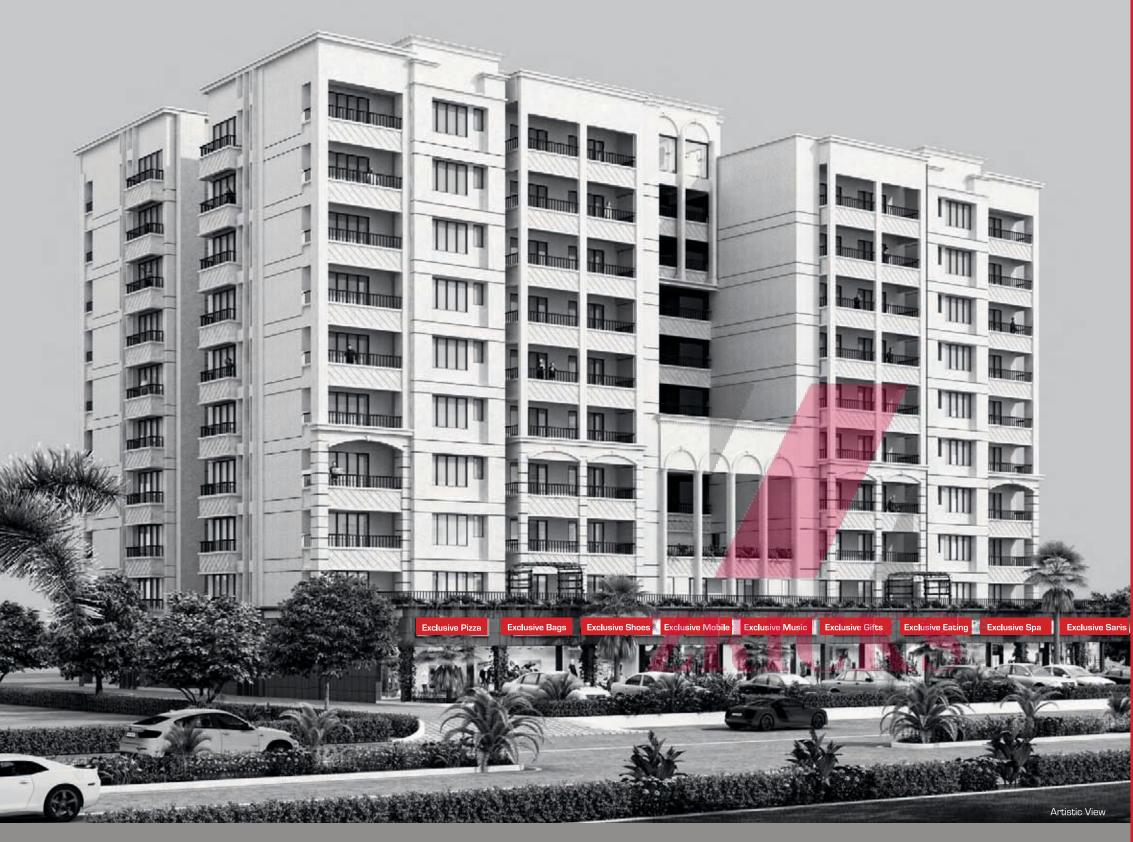

## Highlights

- Situated at a prime location opp. Treehouse Hotel (100 Rooms)
- High visibility of showrooms from 60m wide connecting road to Chopanki Industrial Area
- Near Rewari Sohna Road
- Highend residential apts on the upper floors starting from ₹1.21 cr
- More than 1400 occupied residential units at walking distance
- New residential, commercial and hotel projects are under development nearby
- Various events will be planned by maintenance team to increase foot falls
- Ample parking space

## Highlights

- Situated at a prime location opp. Treehouse Hotel (100 Rooms)
- High visibility of showrooms from 60m wide connecting road to Chopanki Industrial Area
- Near Rewari Sohna Road
- Highend residential apts on the upper floors starting from ₹1.21 cr
- More than 1400 occupied residential units at walking distance
- New residential, commercial and hotel projects are under development nearby
- Various events will be planned by maintenance team to increase footfalls
- Ample parking space