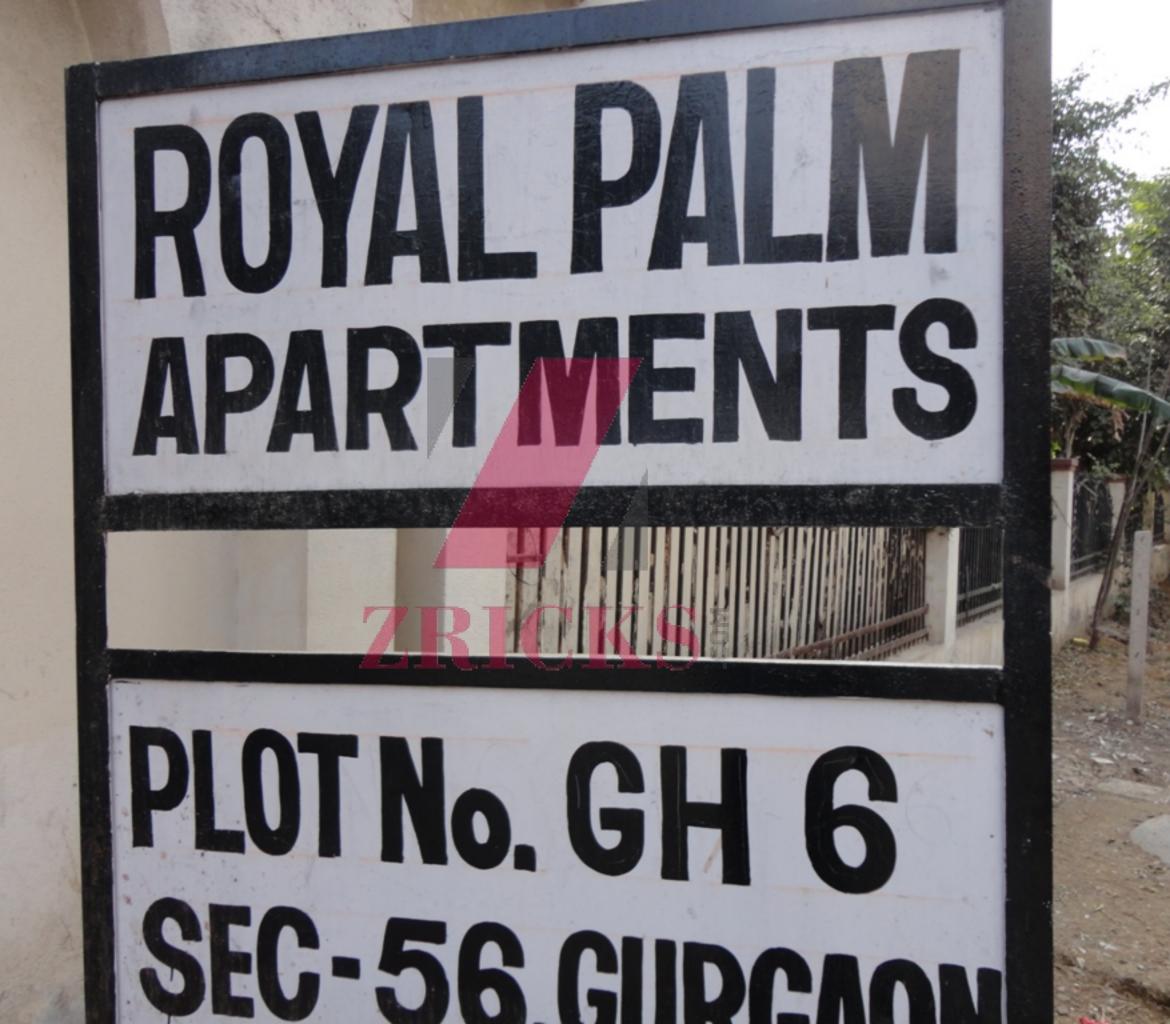

# Royal Palm Apartments GH-6, Sector-56, Gurgaon

# ww.earthinfra.com





Specifications

# Wall finish

Internal - Living/dining : Painted in pleasing shades of oil bound distemper paint Servant room : White washed walls External : Combination of stone & textured paint finish

### Floorings

Living/dining : Vitrified tiles with wooden skirting Bedrooms : Laminated wooden flooring Servant's room : Ceramic tiles

## Kitchen

Flooring : Ceramic tiles Dado : Ceramic tiles above working platform, rest is oil bound distemper paint Platform : Granite counter with stainless steel sink, drain board and CP fittings

### Toilets

Dado : Select ceramic tiles up to 7 ft. high Flooring : Ceramic tiles/ granite/ marble Fittings : Granite/marble counter, white sanitary fixtures with CP fittings

### I