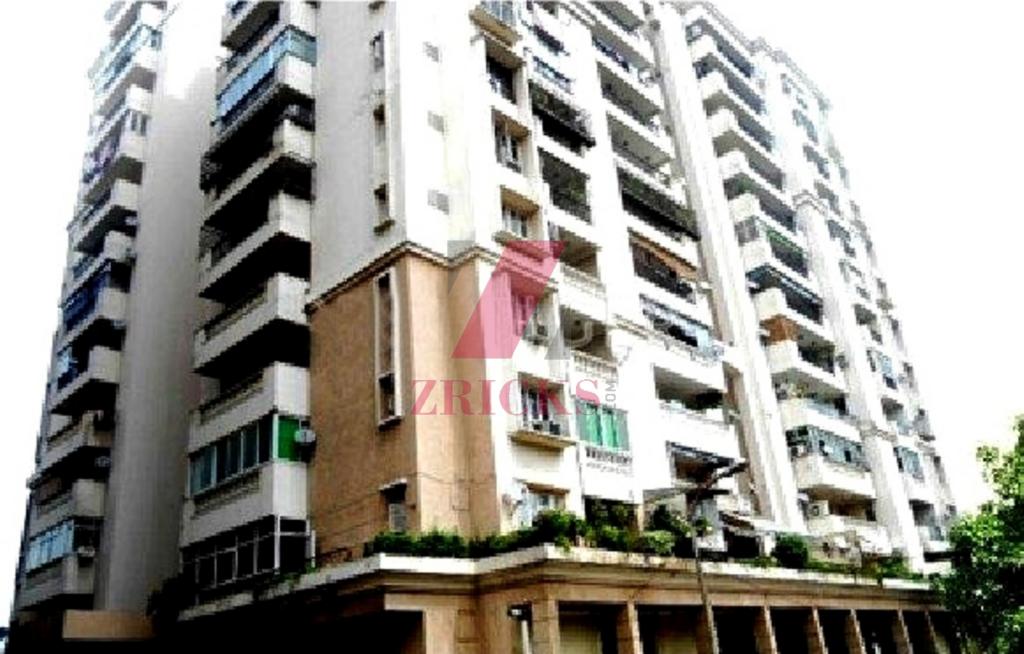

# Woodbury Tower ZRICKS















# Specification

### Wall Finish

Internal – Living/dining: Painted in pleasing shades of oil bound distemper paint

Servant Room: White washed walls

External: Combination of stone & textured paint finish

**Floorings** 

Living/dining: Vitrified tiles with wooden skirting

Bedrooms: Laminated wooden flooring

Servant's Room : Ceramic tiles

### Kitchen

Flooring: Ceramic tiles

Dado: Ceramic tiles above working platform, rest is oil bound distemper paint Platform: Granite counter with stainless steel sink, drain board and CP fittings

### **Toilets**

Dado: Select ceramic tile sup to 7ft. high Flooring: Ceramic tiles/granite/marble

Fittings: Granite/marble counter, white sanitary fixtures with CP fittings

### Internal Doors

Conduit copper Electrical wiring for all light and power po