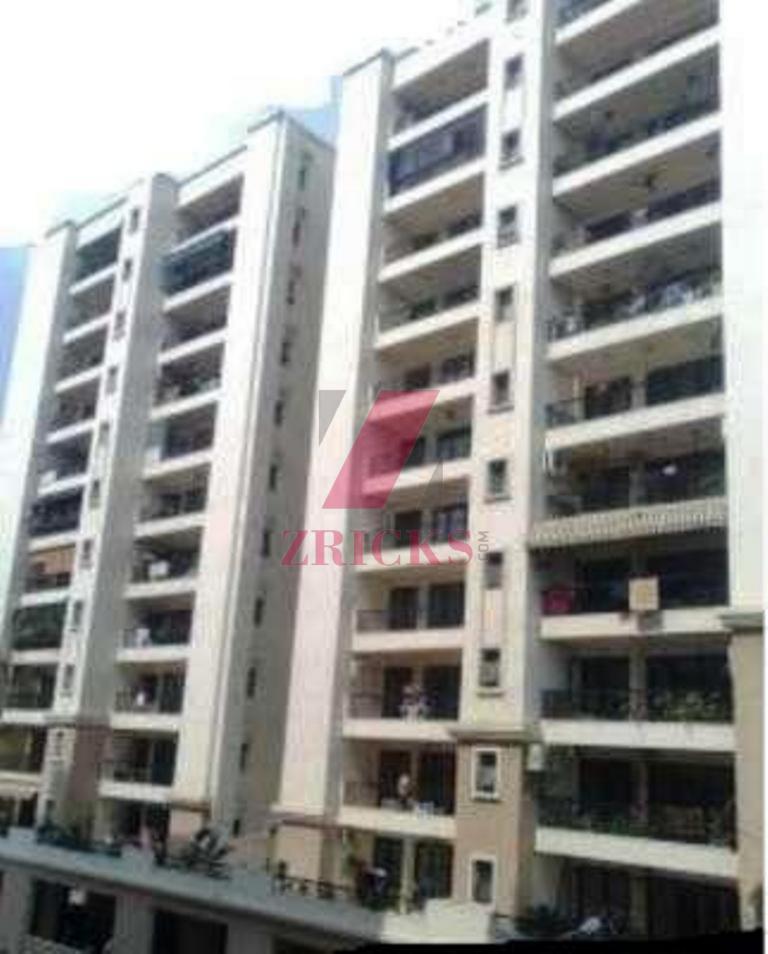

# Woodbury Tower ZRICKS















# Specification

### Wall Finish

Internal – Living/dining: Painted in pleasing shades of oil bound distemper paint

Servant Room: White washed walls

External: Combination of stone & textured paint finish

**Floorings** 

Living/dining: Vitrified tiles with wooden skirting

Bedrooms: Laminated wooden flooring

Servant's Room : Ceramic tiles

### Kitchen

Flooring: Ceramic tiles

Dado: Ceramic tiles above working platform, rest is oil bound distemper paint Platform: Granite counter with stainless steel sink, drain board and CP fittings

### **Toilets**

Dado: Select ceramic tile sup to 7ft. high Flooring: Ceramic tiles/granite/marble

Fittings: Granite/marble counter, white sanitary fixtures with CP fittings

### Internal Doors

Conduit copper Electrical wiring for all light and powe