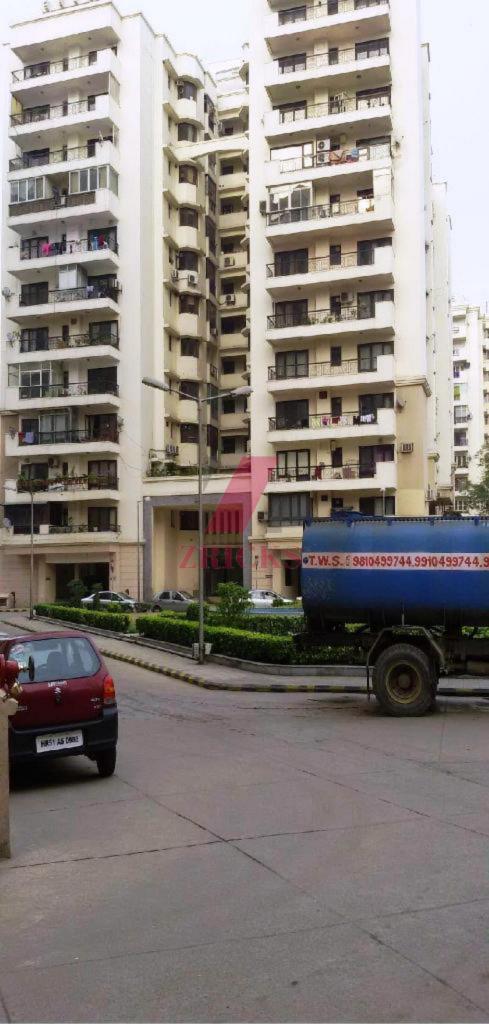

# Woodbury Tower ZRICKS















# Specification

### Wall Finish

Internal – Living/dining: Painted in pleasing shades of oil bound distemper paint

Servant Room: White washed walls

External: Combination of stone & textured paint finish

**Floorings** 

Living/dining: Vitrified tiles with wooden skirting

Bedrooms: Laminated wooden flooring

Servant's Room : Ceramic tiles

### Kitchen

Flooring: Ceramic tiles

Dado: Ceramic tiles above working platform, rest is oil bound distemper paint Platform: Granite counter with stainless steel sink, drain board and CP fittings

### **Toilets**

Dado: Select ceramic tile sup to 7ft. high Flooring: Ceramic tiles/granite/marble

Fittings: Granite/marble counter, white sanitary fixtures with CP fittings

### Internal Doors

Conduit copper Electrical wiring for all light and power