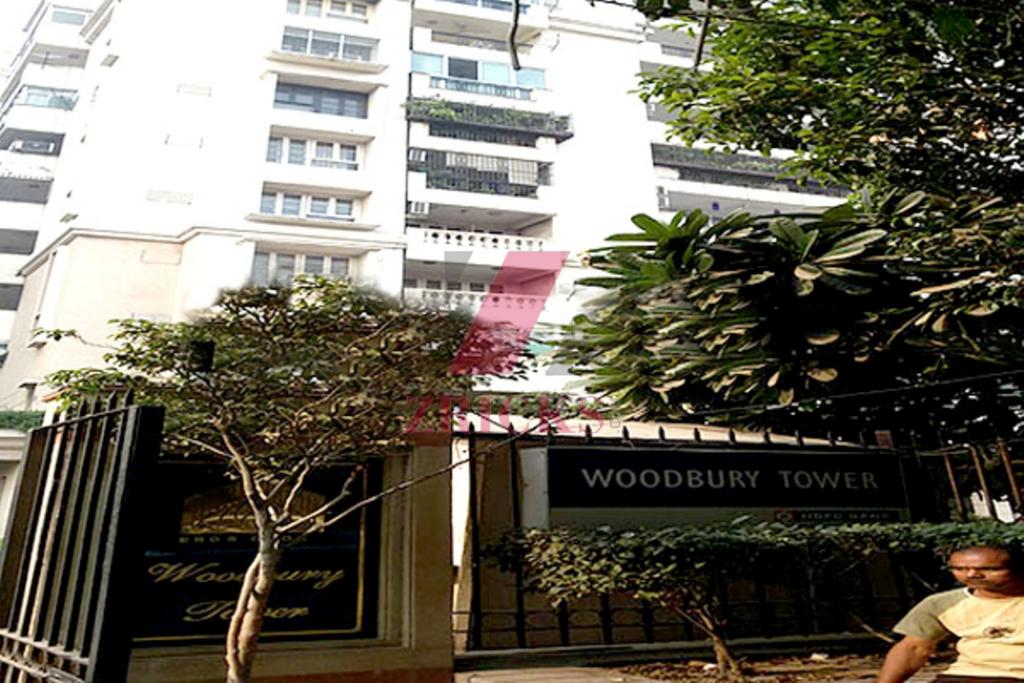

# Woodbury Tower ZRICKS















# Specification

### Wall Finish

Internal – Living/dining: Painted in pleasing shades of oil bound distemper paint

Servant Room: White washed walls

External: Combination of stone & textured paint finish

**Floorings** 

Living/dining: Vitrified tiles with wooden skirting

Bedrooms: Laminated wooden flooring

Servant's Room : Ceramic tiles

### Kitchen

Flooring: Ceramic tiles

Dado: Ceramic tiles above working platform, rest is oil bound distemper paint Platform: Granite counter with stainless steel sink, drain board and CP fittings

### **Toilets**

Dado: Select ceramic tile sup to 7ft. high Flooring: Ceramic tiles/granite/marble

Fittings: Granite/marble counter, white sanitary fixtures with CP fittings

### Internal Doors

Conduit copper Electrical wiring for all light