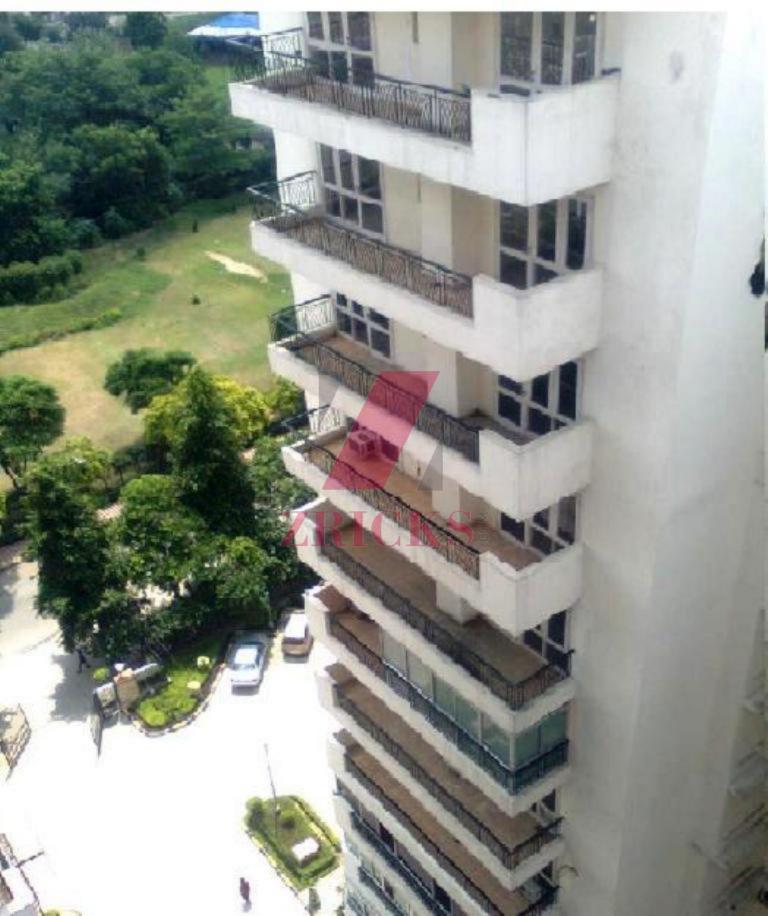

# Woodbury Tower ZRICKS















# Specification

### Wall Finish

Internal – Living/dining: Painted in pleasing shades of oil bound distemper paint

Servant Room: White washed walls

External: Combination of stone & textured paint finish

**Floorings** 

Living/dining: Vitrified tiles with wooden skirting

Bedrooms: Laminated wooden flooring

Servant's Room : Ceramic tiles

### Kitchen

Flooring: Ceramic tiles

Dado: Ceramic tiles above working platform, rest is oil bound distemper paint Platform: Granite counter with stainless steel sink, drain board and CP fittings

### **Toilets**

Dado: Select ceramic tile sup to 7ft. high Flooring: Ceramic tiles/granite/marble

Fittings: Granite/marble counter, white sanitary fixtures with CP fittings

### Internal Doors

Conduit copper Electrical wiring for all light and