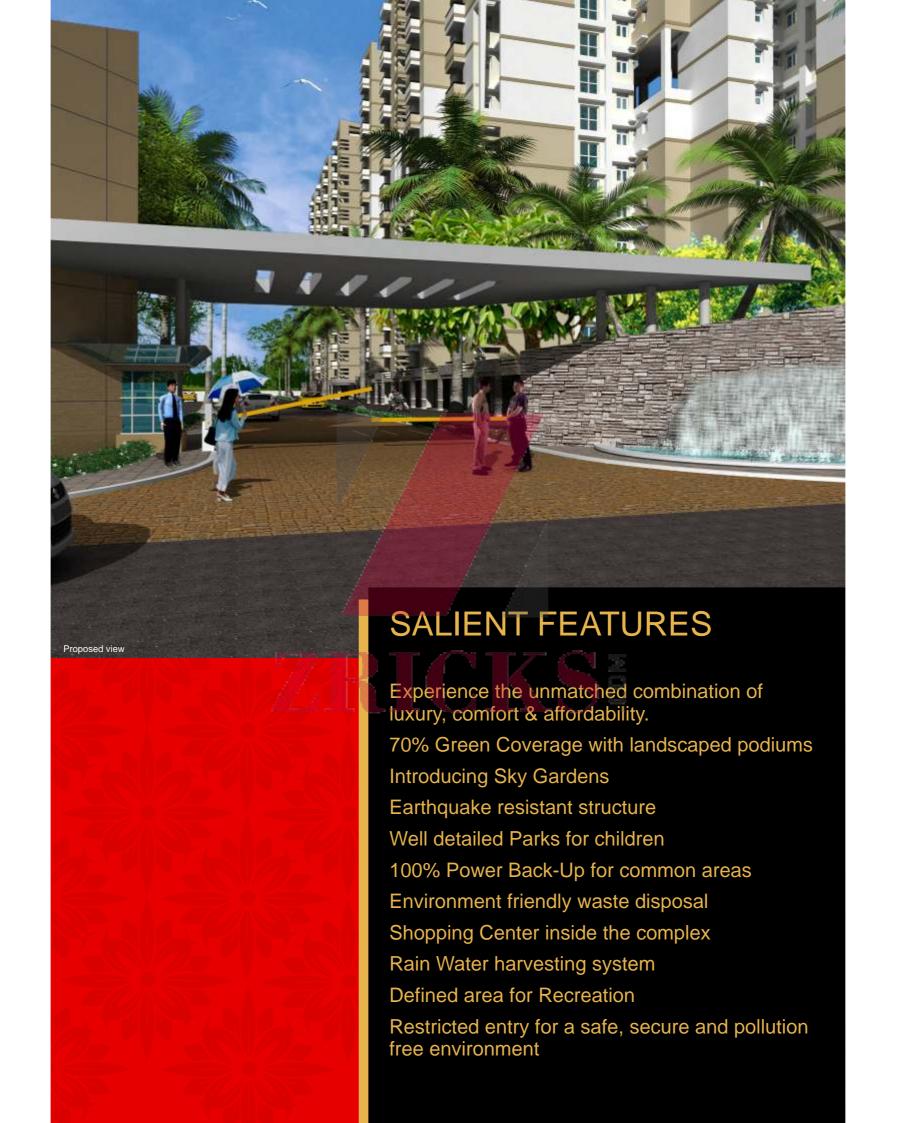

## **SPECIFICATIONS**

LIVING / DINING / LOBBY / MASTER BEDROOM / OTHER ROOMS

FLOORING:

MASTER BEDROOM : Wooden Laminated flooring with matching

skirting

OTHER ROOMS : Marble stone / Vitrified ceramic tiles with matching

skirting

BALCONIES: Anti - skid tiles with matching skirting

WALLS & CEILING:

Bedrooms / Drawing / Dining & Lobby - Oil bound distemper

CUP BOARDS:

Master Bedrooms / Other rooms - Provision without wood work

**DOORS & WINDOWS:** 

 ${\bf INTERNAL} \, FRAME: Painted \, hard \, wood \, frames \, with \, flush \, door \, shutter$ 

ENTRANCE DOOR: Polished molded paneled shutters

WINDOWS: Frame of hard wood with wooden shutters with glass, fitting & fixed glass etc.

mang a mada gladd

TOILETS:

WALLS: Combination of glazed tiles up to 7' height and oil bound

distemper

FLOORS: Anti - skid tiles

**COUNTERS**: Polished marble stone

Fittings / Fixtures : White vitreous chinaware English W.C. with low

level cistern, wash basin

KITCHEN:

WALLS: Ceramic tiles up to 2' above working counter and OBD

FLOOR: Anti skid tiles

WORKING COUNTER: Pre Polished Black Granite

FITTINGS / FIXTURES : Stainless steel sink with drain board & C.P.

Fittings.

**EXTERNAL FINISHES:** 

Plastered finish in weather Proof texture pain in pleasing shades.

ELECTRIC WORK

Electrical work with multi strand copper wiring in concealed PVC

sufficient light and power points in semi-modular series

POWER BACK UP:

100% Electrical power back-up for common areas i.e. lifts, street lights and parking areas etc.

**WATER SUPPLY:** 

Water supply in GI/PPR fittings in toilets and kitchen through overhead water tank

SECURITY & FIRE SYSTEM:

CCTV gadgets giving round the clock view of complex main gate & fire fighting system as per fire norms

CONNECTIVITY:

Intercom facility: T.V. & Telephone points