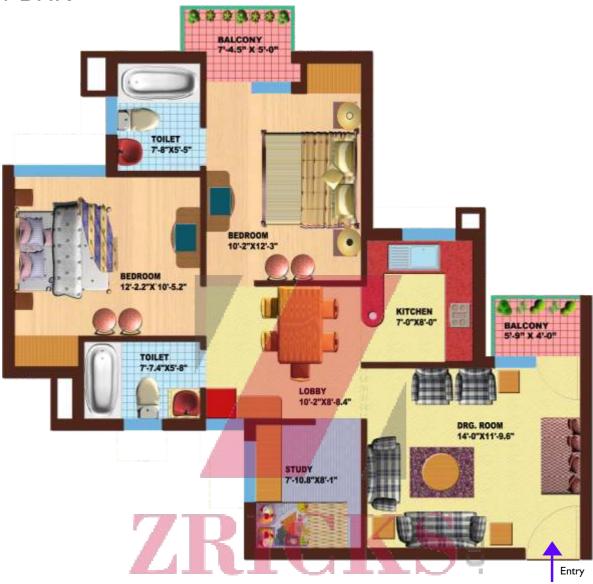

s

WORKING COUNTER: Pre Polished Black Granite

FITTINGS / FIXTURES : Stainless steel sink with drain board & C.P.

Fittings.

**EXTERNAL FINISHES:** 

Plastered finish in weather Proof texture pain in pleasing shades.

ELECTRIC WORK

Electrical work with multi strand copper wiring in concealed PVC

sufficient light and power points in semi-modular series

POWER BACK UP:

100% Electrical power back-up for common areas i.e. lifts, street lights and parking areas etc.

**WATER SUPPLY:** 

Water supply in GI/PPR fittings in toilets and kitchen through overhead water tank

SECURITY & FIRE SYSTEM:

CCTV gadgets giving round the clock view of complex main gate & fire fighting system as per fire norms

CONNECTIVITY:

Intercom facility: T.V. & Telephone points





## FLOOR UNIT PLAN

## 2+1 BHK





Saleable area 1133 sq.Ft

#### FLOOR UNIT PLAN



## FLOOR UNIT PLAN



| Tower No. | Total Floors               | No. of Flats on a single floor | Total Flats | SITE PLAN                                              |
|-----------|----------------------------|--------------------------------|-------------|--------------------------------------------------------|
| A1        | S+Podium+16                | 8                              | 136         |                                                        |
| A2        | S+Podium+16                | 8                              | 136         |                                                        |
| B1        | S+Podium+13                | 8                              | 112         |