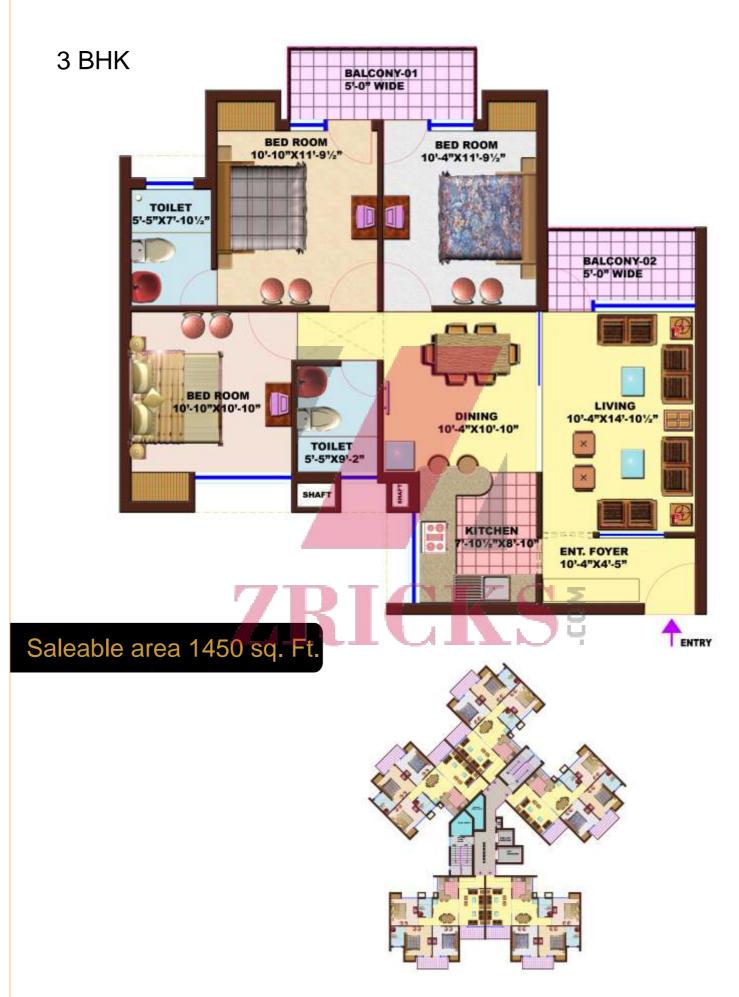

## FLOOR UNIT PLAN

| Tower No. | Total Floors               | No. of Flats on a single floor | Total Flats | SITE PLAN                                              |
|-----------|----------------------------|--------------------------------|-------------|--------------------------------------------------------|
| A1        | S+Podium+16                | 8                              | 136         |                                                        |
| A2        | S+Podium+16                | 8                              | 136         |                                                        |
| B1        | S+Podium+13                | 8                              | 112         |                                                        |
| B2        | S+Podium+13                | 8                              | 112         |                                                        |
| B3        | S+Podium+13                | 8                              | 112         | And to receive them                                    |
| B4        | S+Podium+13                | 8                              | 112         |                                                        |
| B5<br>B6  | S+Podium+13<br>S+Podium+13 | 7                              | 112<br>98   | REMARKS:                                               |
| B7        | S+Podium+13                | 8                              | 112         | A = 2 BHK (1025 Sq. Ft.)                               |
| C1        | S+Podium+13                | 5                              | 70          | B = 2+1 BHK (1133 Sq. Ft.)<br>C = 3 BHK (1450 Sq. Ft.) |
| C2        | S+Podium+13                | 5                              | 70          | D 2.4 DUI/ (1650 Cg Ct)                                |
| D1        | S+Podium+14                | 5                              | 75          | D=3+1 BRK (1650 Sq. Ft.)                               |
|           |                            |                                | SHOPPING    | SITE FOR NURSERY &                                     |
|           | 9991                       | 3 1                            | 333333      | 12M WIDE SERVICE ROAD  45M WIDE MAIN SECTOR ROAD       |
|           | ****                       | *****                          | *****       | * * * * * * * * * * * * * * * * * * *                  |