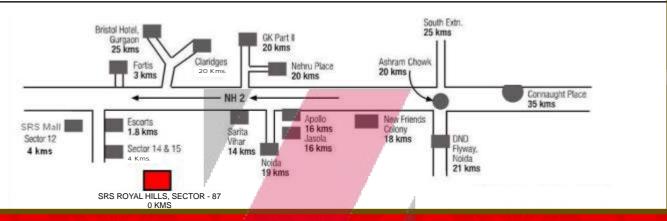

#### INDICATIVE DISTANCES FROM SRS ROYAL HILLS, SECTOR-87, GREATER FARIDABAD

| SCHOOLS                 | HOSPITALS |                              | CLUBS    |                       | BUSINESS DISTRICTS OF DELHI |                 |          |
|-------------------------|-----------|------------------------------|----------|-----------------------|-----------------------------|-----------------|----------|
| NAME                    | Distance  | NAME                         | Distance | NAME                  | Distance                    | NAME            | Distance |
| Appeejay                | 1 km      | Fortis                       | 6 kms    | Gymkhana, (Sec15)     | 5 kms                       | Jasola          | 16 kms   |
| DPS                     | 6 kms     | Sunflag                      | 5 kms    | Aravali Golf Club     | 10 kms                      | Nehru Place     | 20 kms   |
| Manav Rachna University | 15 kms    | Sudha Rustogi Dental College | 1 km     | Gymkhana, (Sec21)     | 10 kms                      | Saket           | 25 kms   |
| G.D. Goenka             | 20 kms    | Apollo (Delhi)               | 15 kms   | Claridges (Surajkund) | 20 kms                      | Connaught Place | 35 kms   |

#### **OTHER DISTANCES**

| 38 Kms From International Air-port  | 20 Kms From Ashram Chowk                   |
|-------------------------------------|--------------------------------------------|
| 16 Kms From Greater Noida           | 10 Kms From Bardarpur Border               |
| 35 Kms From Gurgaon                 | 5 Kms From SRS Multiplex, Sector - 12      |
| 3 Kms From Proposed Express Highway | 5 Kms From National Highway - 2, Faridabad |