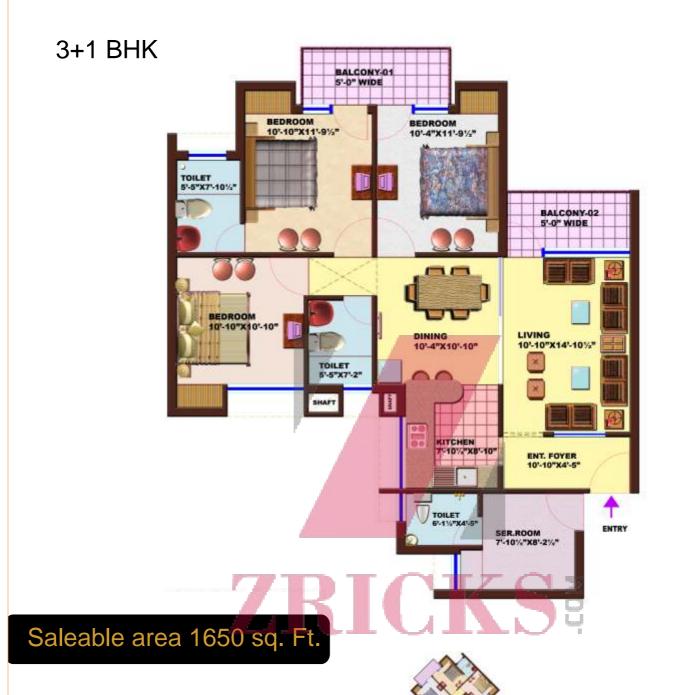

## FLOOR UNIT PLAN

| Tower No. | Total Floors               | No. of Flats on a single floor | Total Flats | SITE PLAN                                              |
|-----------|----------------------------|--------------------------------|-------------|--------------------------------------------------------|
| A1        | S+Podium+16                | 8                              | 136         |                                                        |
| A2        | S+Podium+16                | 8                              | 136         |                                                        |
| B1        | S+Podium+13                | 8                              | 112         |                                                        |
| B2        | S+Podium+13                | 8                              | 112         |                                                        |
| B3        | S+Podium+13                | 8                              | 112         | And to receive them                                    |
| B4        | S+Podium+13                | 8                              | 112         |                                                        |
| B5<br>B6  | S+Podium+13<br>S+Podium+13 | 7                              | 112<br>98   | REMARKS:                                               |
| B7        | S+Podium+13                | 8                              | 112         | A = 2 BHK (1025 Sq. Ft.)                               |
| C1        | S+Podium+13                | 5                              | 70          | B = 2+1 BHK (1133 Sq. Ft.)<br>C = 3 BHK (1450 Sq. Ft.) |
| C2        | S+Podium+13                | 5                              | 70          | D 2.4 DUI/ (1650 Cg Ct)                                |
| D1        | S+Podium+14                | 5                              | 75          | D=3+1 BRK (1650 Sq. Ft.)                               |
|           |                            |                                | SHOPPING    | SITE FOR NURSERY &                                     |
|           | 9991                       | 3 1                            | 333333      | 12M WIDE SERVICE ROAD  45M WIDE MAIN SECTOR ROAD       |
|           | ****                       | *****                          | *****       | * * * * * * * * * * * * * * * * * * *                  |