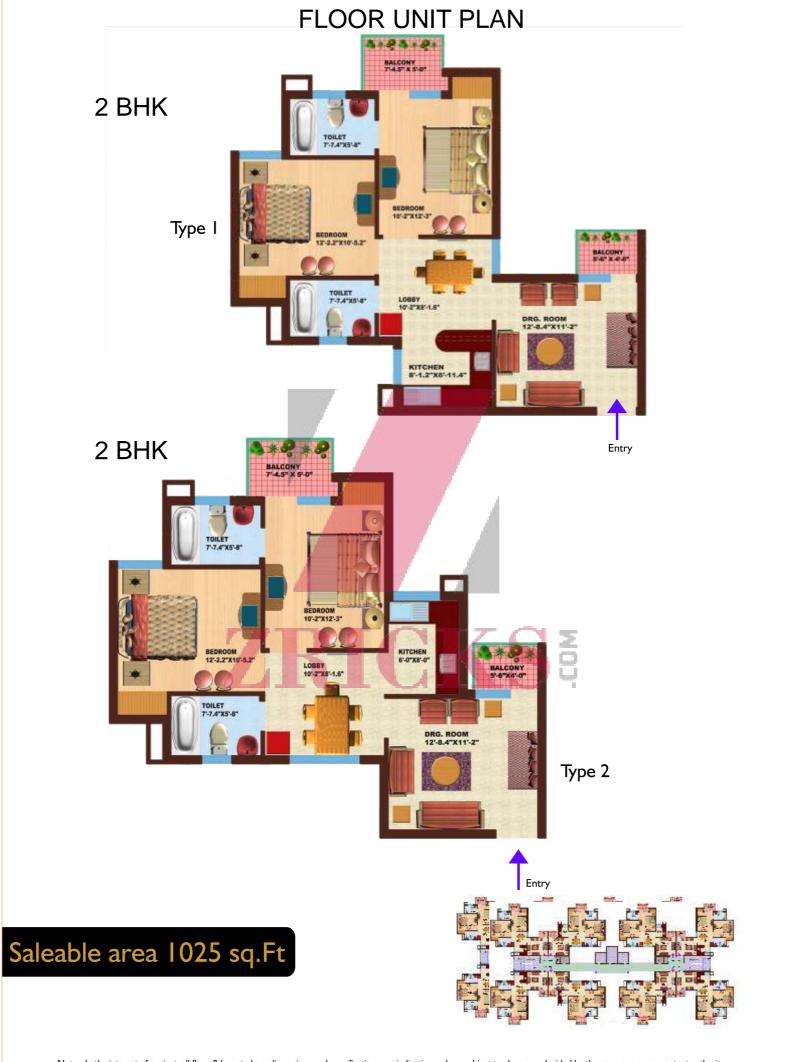

ter and OBD

FLOOR: Anti skid tiles

WORKING COUNTER: Pre Polished Black Granite

FITTINGS / FIXTURES : Stainless steel sink with drain board & C.P.

Fittings.

**EXTERNAL FINISHES:** 

Plastered finish in weather Proof texture pain in pleasing shades.

ELECTRIC WORK

Electrical work with multi strand copper wiring in concealed PVC

sufficient light and power points in semi-modular series

POWER BACK UP:

100% Electrical power back-up for common areas i.e. lifts, street lights and parking areas etc.

**WATER SUPPLY:** 

Water supply in GI/PPR fittings in toilets and kitchen through overhead water tank

SECURITY & FIRE SYSTEM:

CCTV gadgets giving round the clock view of complex main gate & fire fighting system as per fire norms

CONNECTIVITY:

Intercom facility: T.V. & Telephone points





## FLOOR UNIT PLAN

## 2+1 BHK





Saleable area 1133 sq.Ft

#### FLOOR UNIT PLAN



## FLOOR UNIT PLAN



| Tower No. | Total Floors               | No. of Flats on a single floor | Total Flats | SITE PLAN                                              |
|-----------|----------------------------|--------------------------------|-------------|--------------------------------------------------------|
| A1        | S+Podium+16                | 8                              | 136         |                                                        |
| A2        | S+Podium+16                | 8                              | 136         |                                                        |
| B1        | S+Podium+13                | 8                              | 112         |