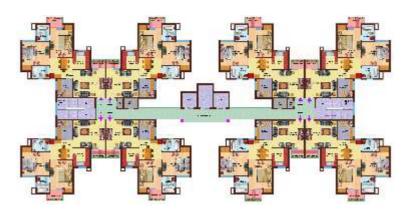

## FLOOR UNIT PLAN

| Tower No. | Total Floors               | No. of Flats on a single floor | Total Flats | SITE PLAN                                              |
|-----------|----------------------------|--------------------------------|-------------|--------------------------------------------------------|
| A1        | S+Podium+16                | 8                              | 136         |                                                        |
| A2        | S+Podium+16                | 8                              | 136         |                                                        |
| B1        | S+Podium+13                | 8                              | 112         |                                                        |
| B2        | S+Podium+13                | 8                              | 112         |                                                        |
| B3        | S+Podium+13                | 8                              | 112         | And to receive them                                    |
| B4        | S+Podium+13                | 8                              | 112         |                                                        |
| B5<br>B6  | S+Podium+13<br>S+Podium+13 | 7                              | 112<br>98   | REMARKS:                                               |
| B7        | S+Podium+13                | 8                              | 112         | A = 2 BHK (1025 Sq. Ft.)                               |
| C1        | S+Podium+13                | 5                              | 70          | B = 2+1 BHK (1133 Sq. Ft.)<br>C = 3 BHK (1450 Sq. Ft.) |
| C2        | S+Podium+13                | 5                              | 70          | D 2.4 DUI/ (1650 Cg Ct)                                |
| D1        | S+Podium+14                | 5                              | 75          | D=3+1 BRK (1650 Sq. Ft.)                               |
|           |                            |                                | SHOPPING    | SITE FOR NURSERY &                                     |
|           | 9991                       | 3 1                            | 333333      | 12M WIDE SERVICE ROAD  45M WIDE MAIN SECTOR ROAD       |
|           | ****                       | *****                          | *****       | * * * * * * * * * * * * * * * * * * *                  |