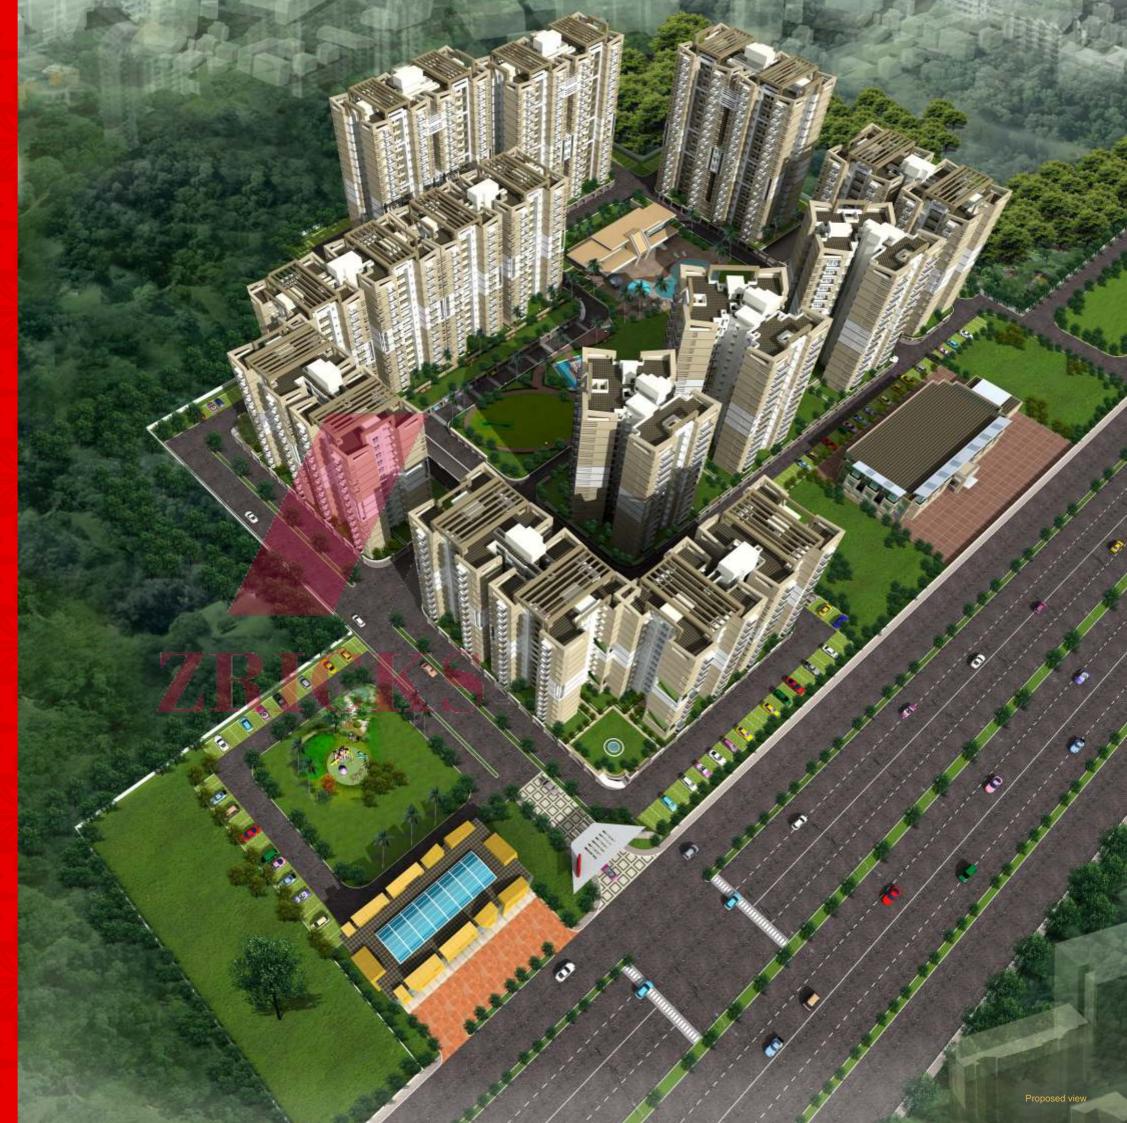

## FLOOR UNIT PLAN

| Tower No. | Total Floors               | No. of Flats on a single floor | Total Flats | SITE PLAN                                              |
|-----------|----------------------------|--------------------------------|-------------|--------------------------------------------------------|
| A1        | S+Podium+16                | 8                              | 136         |                                                        |
| A2        | S+Podium+16                | 8                              | 136         |                                                        |
| B1        | S+Podium+13                | 8                              | 112         |                                                        |
| B2        | S+Podium+13                | 8                              | 112         |                                                        |
| B3        | S+Podium+13                | 8                              | 112         | And to receive them                                    |
| B4        | S+Podium+13                | 8                              | 112         |                                                        |
| B5<br>B6  | S+Podium+13<br>S+Podium+13 | 7                              | 112<br>98   | REMARKS:                                               |
| B7        | S+Podium+13                | 8                              | 112         | A = 2 BHK (1025 Sq. Ft.)                               |
| C1        | S+Podium+13                | 5                              | 70          | B = 2+1 BHK (1133 Sq. Ft.)<br>C = 3 BHK (1450 Sq. Ft.) |
| C2        | S+Podium+13                | 5                              | 70          | D 2.4 DUI/ (1650 Cg Ct)                                |
| D1        | S+Podium+14                | 5                              | 75          | D=3+1 BRK (1650 Sq. Ft.)                               |
|           |                            |                                | SHOPPING    | SITE FOR NURSERY &                                     |
|           | 9991                       | 3 1                            | 333333      | 12M WIDE SERVICE ROAD  45M WIDE MAIN SECTOR ROAD       |
|           | ****                       | *****                          | *****       | * * * * * * * * * * * * * * * * * * *                  |