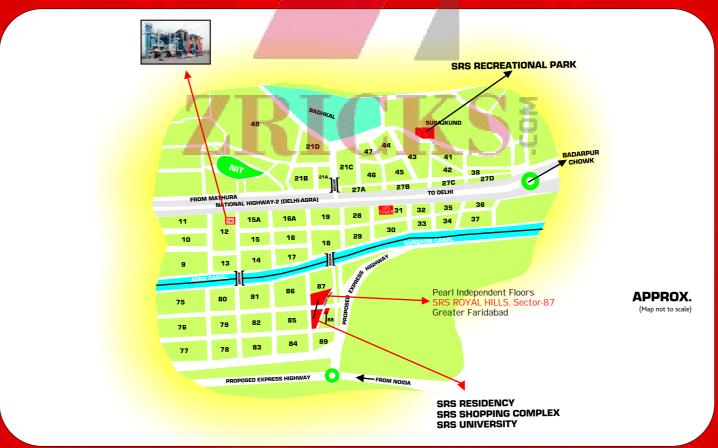

## FLOOR UNIT PLAN

| Tower No. | Total Floors               | No. of Flats on a single floor | Total Flats | SITE PLAN                                              |
|-----------|----------------------------|--------------------------------|-------------|--------------------------------------------------------|
| A1        | S+Podium+16                | 8                              | 136         |                                                        |
| A2        | S+Podium+16                | 8                              | 136         |                                                        |
| B1        | S+Podium+13                | 8                              | 112         |                                                        |
| B2        | S+Podium+13                | 8                              | 112         |                                                        |
| B3        | S+Podium+13                | 8                              | 112         | And to receive them                                    |
| B4        | S+Podium+13                | 8                              | 112         |                                                        |
| B5<br>B6  | S+Podium+13<br>S+Podium+13 | 7                              | 112<br>98   | REMARKS:                                               |
| B7        | S+Podium+13                | 8                              | 112         | A = 2 BHK (1025 Sq. Ft.)                               |
| C1        | S+Podium+13                | 5                              | 70          | B = 2+1 BHK (1133 Sq. Ft.)<br>C = 3 BHK (1450 Sq. Ft.) |
| C2        | S+Podium+13                | 5                              | 70          | D 2.4 DUI/ (1650 Cg Ct)                                |
| D1        | S+Podium+14                | 5                              | 75          | D=3+1 BRK (1650 Sq. Ft.)                               |
|           |                            |                                | SHOPPING    | SITE FOR NURSERY &                                     |
|           | 9991                       | 3 1                            | 333333      | 12M WIDE SERVICE ROAD  45M WIDE MAIN SECTOR ROAD       |
|           | ****                       | *****                          | *****       | * * * * * * * * * * * * * * * * * * *                  |