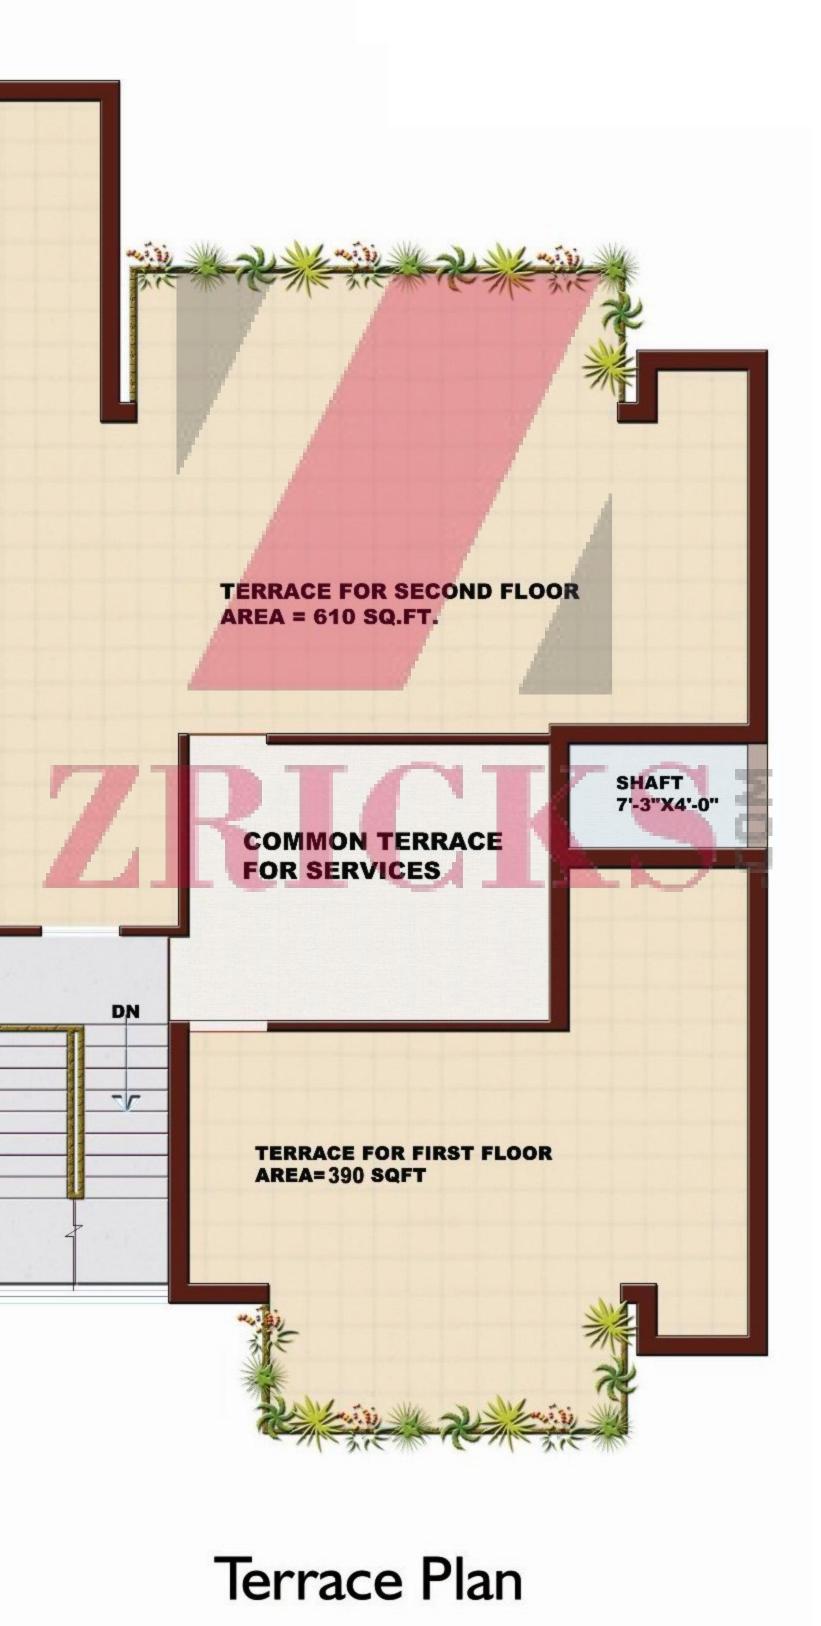

**Terrace** Plan

| GROUND SPACE 250 SQ.YD |                          |                              |                               |
|------------------------|--------------------------|------------------------------|-------------------------------|
| Floor                  | Built-up Area<br>(Sq.Ft) | Lawn/Terrace Area<br>(Sq.Ft) | Total Usable Area<br>(Sq.Ft.) |
| Ground                 | 1217                     | 545                          | 1762                          |
| First                  | 1217                     | 390                          | 1607                          |
| Second                 | 1217                     | 610                          | 1827                          |

**Terrace** Plan

Proposed Site Plan, For Group Housing

At Sector - 87, Greater Faridabad