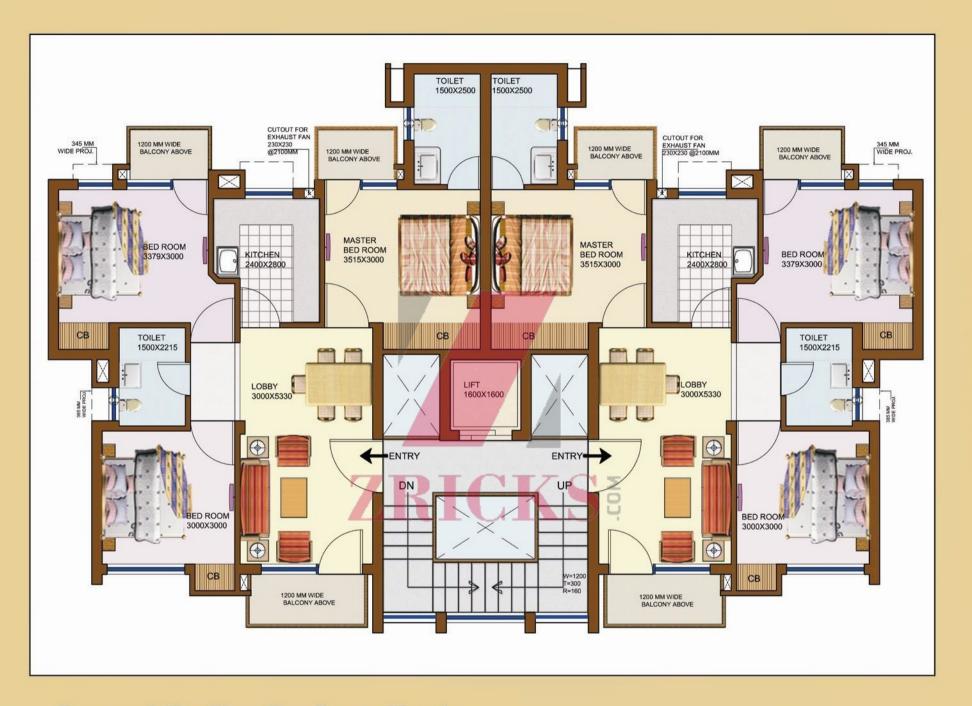

**Ground Floor Plan** 

**Terrace** Plan

| GROUND SPACE 180 SQ.YD |                          |                              |                               |
|------------------------|--------------------------|------------------------------|-------------------------------|
| Floor                  | Built-up Area<br>(Sq.Ft) | Lawn/Terrace Area<br>(Sq.Ft) | Total Usable Area<br>(Sq.Ft.) |
| Ground                 | 880                      | 425                          | 1305                          |
| First                  | 880                      | 252                          | 1132                          |
| Second                 | 880                      | 358                          | 1238                          |

**Terrace** Plan

| GROUND SPACE 180 SQ.YD |                          |                              |                               |
|------------------------|--------------------------|------------------------------|-------------------------------|
| Floor                  | Built-up Area<br>(Sq.Ft) | Lawn/Terrace Area<br>(Sq.Ft) | Total Usable Area<br>(Sq.Ft.) |
| Ground                 | 880                      | 425                          | 1305                          |
| First                  | 880                      | 252                          | 1132                          |
| Second                 | 880                      | 358                          | 1238                          |

**Terrace** Plan