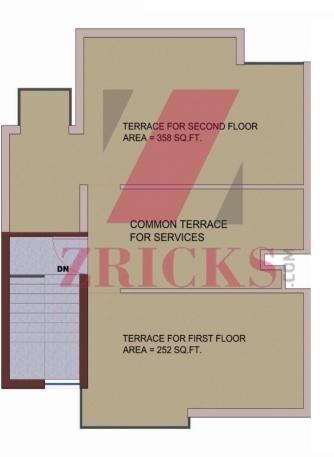

**Ground Floor Plan** 

**Terrace** Plan

| GROUND SPACE 180 SQ.YD |                          |                              |                               |
|------------------------|--------------------------|------------------------------|-------------------------------|
| Floor                  | Built-up Area<br>(Sq.Ft) | Lawn/Terrace Area<br>(Sq.Ft) | Total Usable Area<br>(Sq.Ft.) |
| Ground                 | 880                      | 425                          | 1305                          |
| First                  | 880                      | 252                          | 1132                          |
| Second                 | 880                      | 358                          | 1238                          |

**Terrace** Plan

| GROUND SPACE 180 SQ.YD |                          |                              |                               |
|------------------------|--------------------------|------------------------------|-------------------------------|
| Floor                  | Built-up Area<br>(Sq.Ft) | Lawn/Terrace Area<br>(Sq.Ft) | Total Usable Area<br>(Sq.Ft.) |
| Ground                 | 880                      | 425                          | 1305                          |
| First                  | 880                      | 252                          | 1132                          |
| Second                 | 880                      | 358                          | 1238                          |

**Terrace** Plan