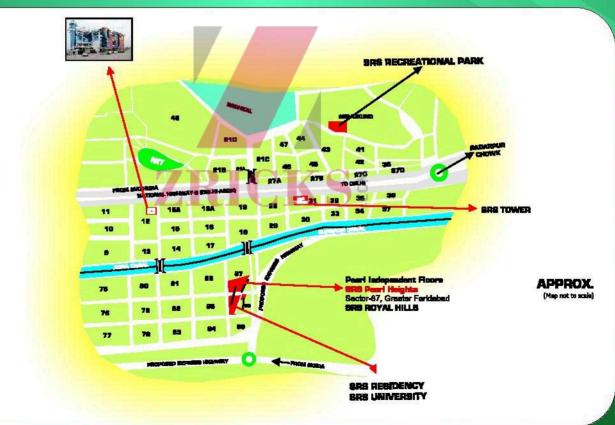

**Terrace** Plan

Proposed Site Plan, For Group Housing

At Sector - 87, Greater Faridabad