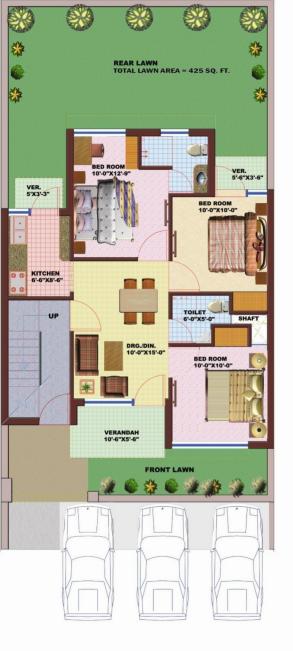

**Ground Floor Plan** 

**Terrace** Plan

| GROUND SPACE 180 SQ.YD |                          |                              |                               |
|------------------------|--------------------------|------------------------------|-------------------------------|
| Floor                  | Built-up Area<br>(Sq.Ft) | Lawn/Terrace Area<br>(Sq.Ft) | Total Usable Area<br>(Sq.Ft.) |
| Ground                 | 880                      | 425                          | 1305                          |
| First                  | 880                      | 252                          | 1132                          |
| Second                 | 880                      | 358                          | 1238                          |