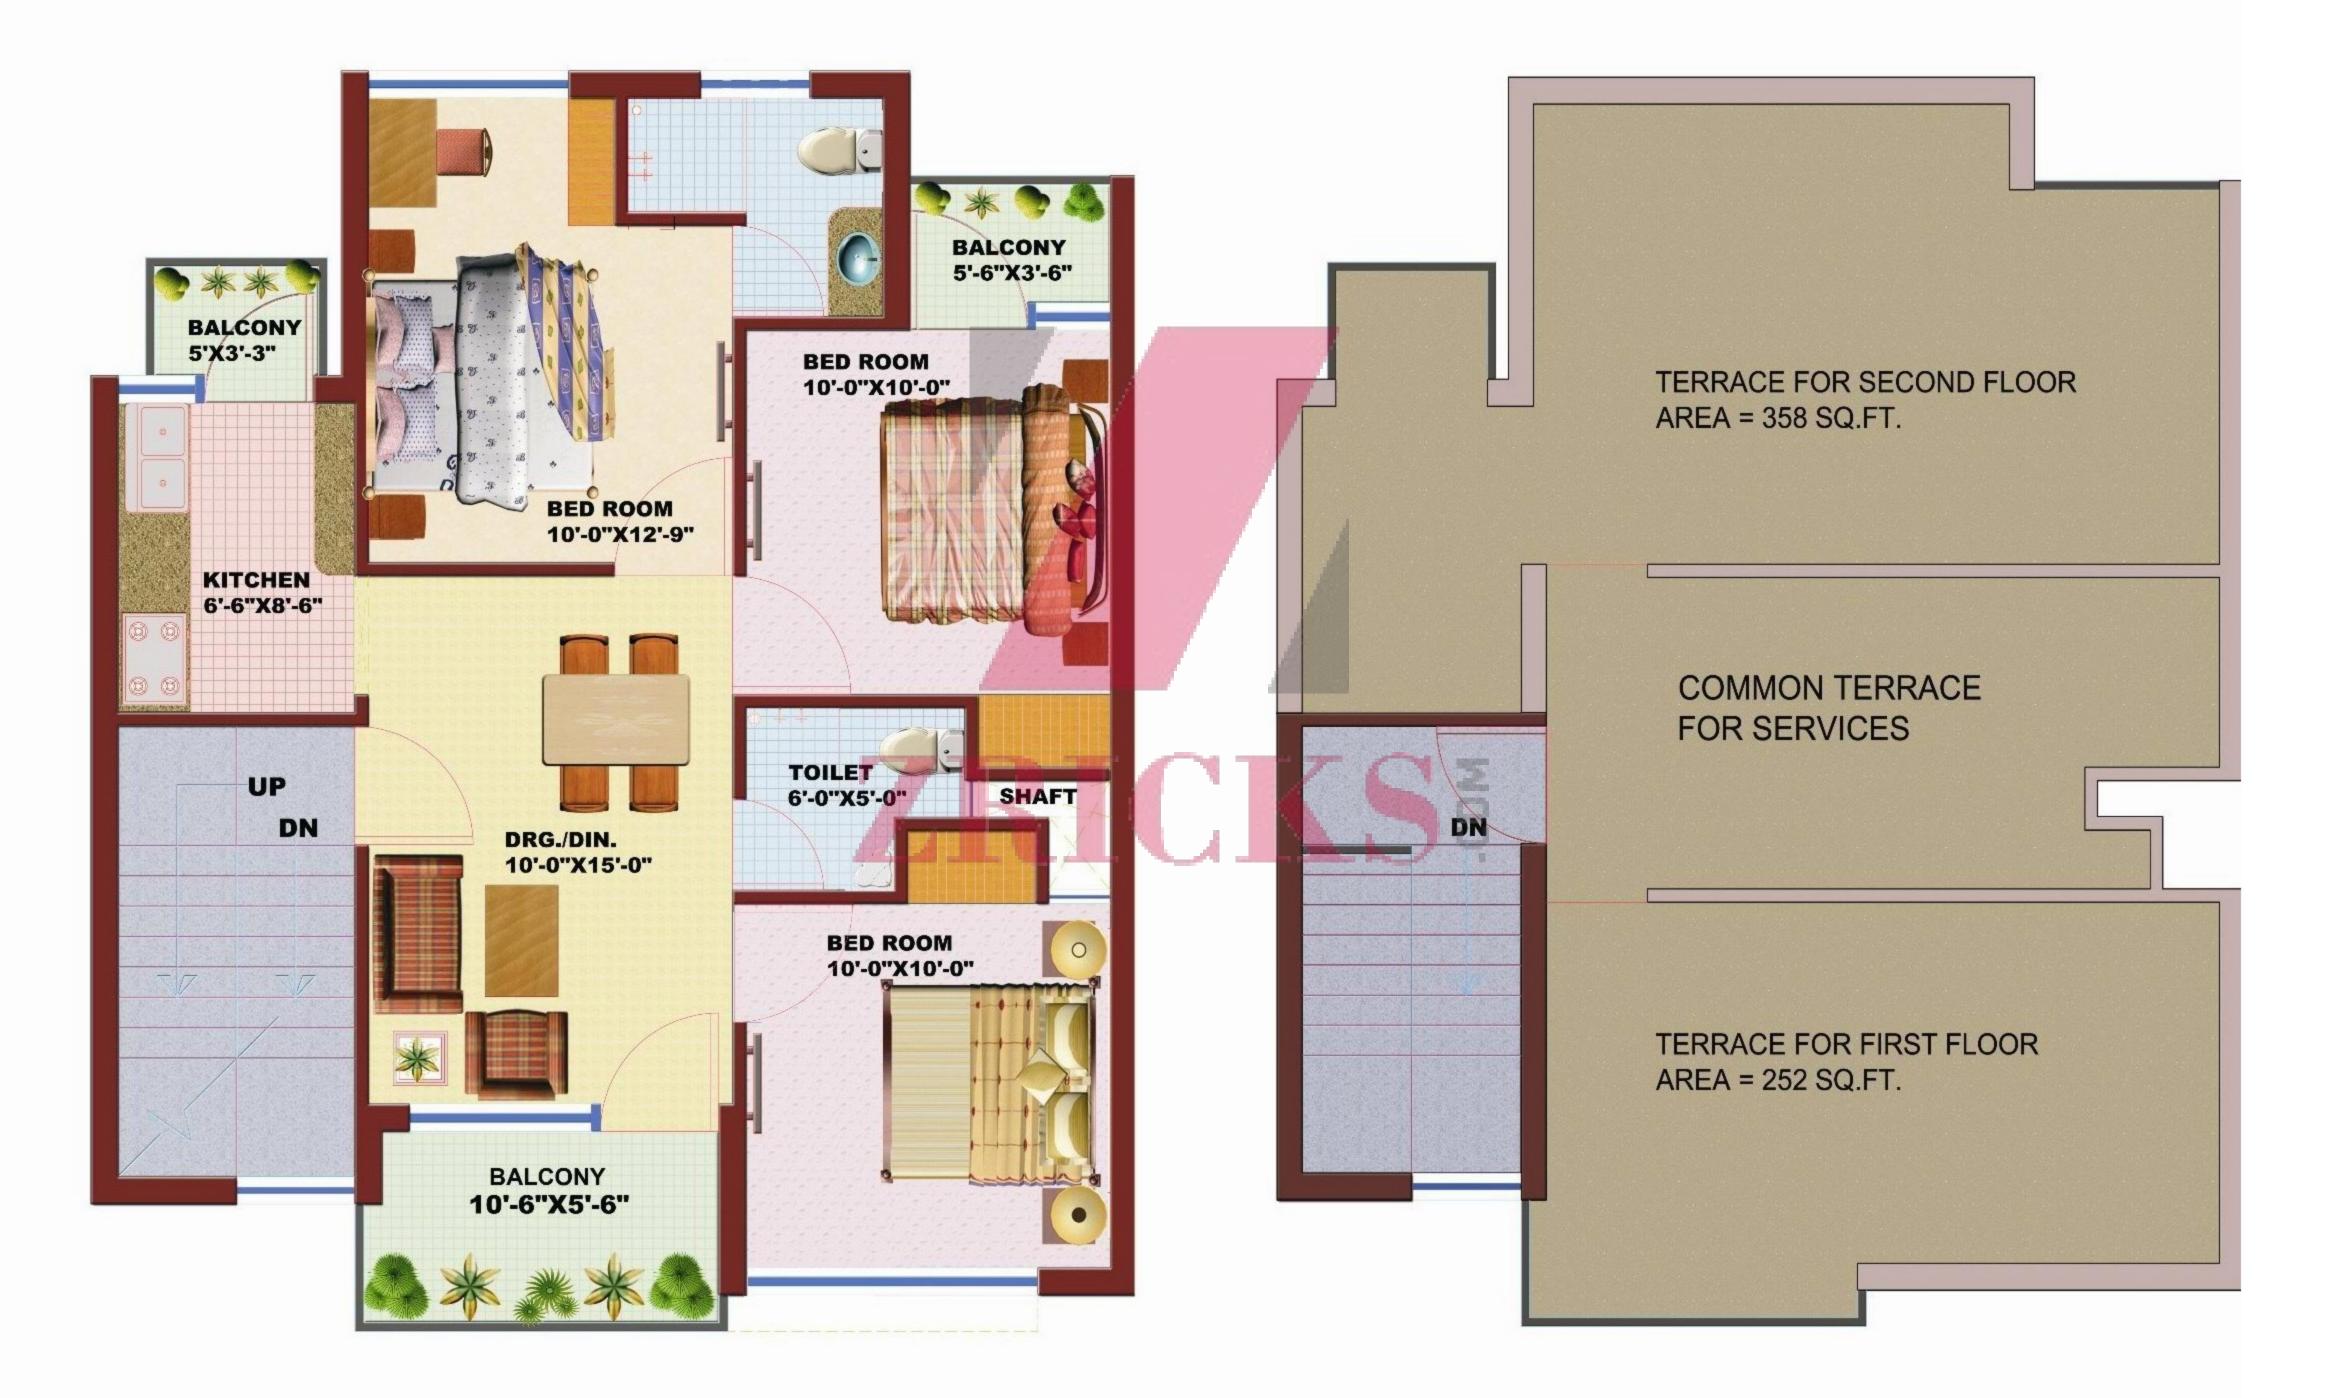

**Ground Floor Plan** 

**Terrace** Plan

| GROUND SPACE 180 SQ.YD |                          |                              |                               |
|------------------------|--------------------------|------------------------------|-------------------------------|
| Floor                  | Built-up Area<br>(Sq.Ft) | Lawn/Terrace Area<br>(Sq.Ft) | Total Usable Area<br>(Sq.Ft.) |
| Ground                 | 880                      | 425                          | 1305                          |
| First                  | 880                      | 252                          | 1132                          |
| Second                 | 880                      | 358                          | 1238                          |