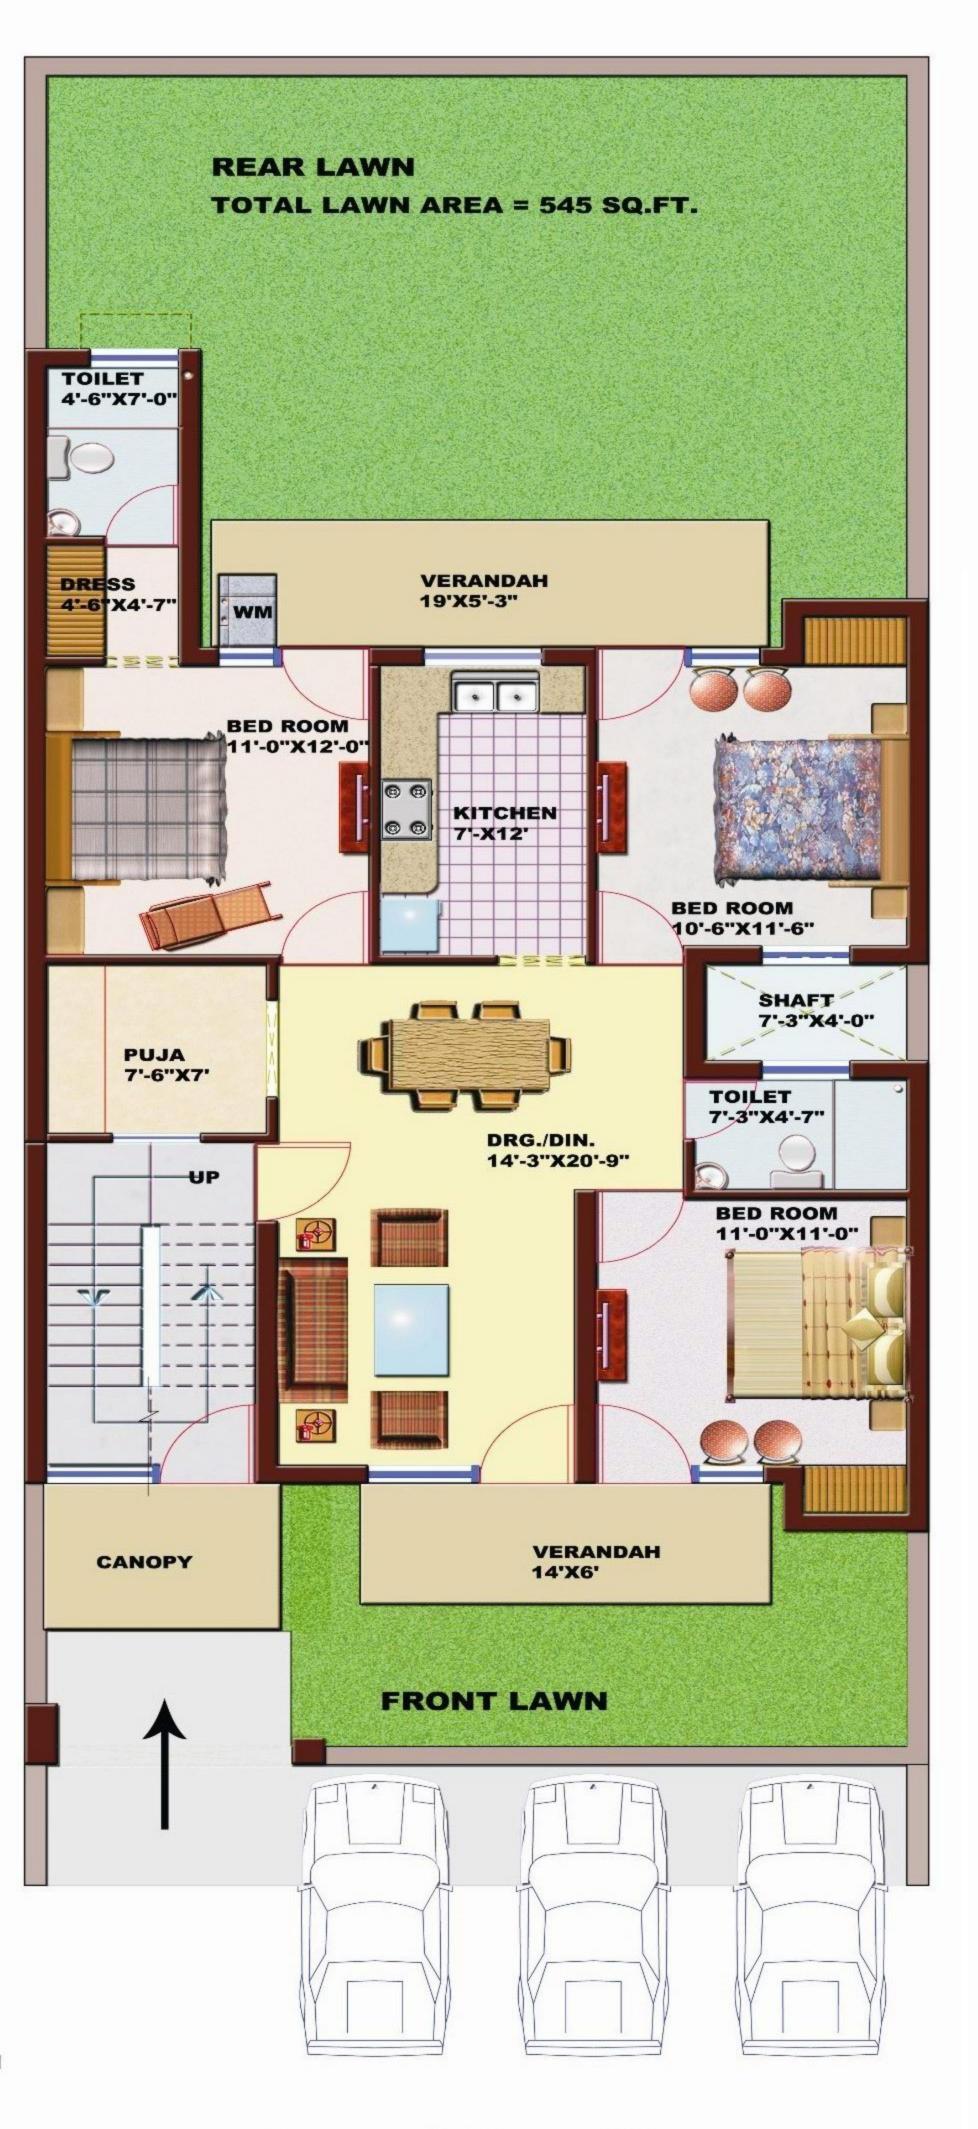

# **Ground Floor Plan**

| GROUND SPACE 250 SQ.YD |                          |                              |                               |
|------------------------|--------------------------|------------------------------|-------------------------------|
| Floor                  | Built-up Area<br>(Sq.Ft) | Lawn/Terrace Area<br>(Sq.Ft) | Total Usable Area<br>(Sq.Ft.) |
| Ground                 | 1217                     | 545                          | 1762                          |

| GROUND SPACE 250 SQ.YD |                          |                              |                               |
|------------------------|--------------------------|------------------------------|-------------------------------|
| Floor                  | Built-up Area<br>(Sq.Ft) | Lawn/Terrace Area<br>(Sq.Ft) | Total Usable Area<br>(Sq.Ft.) |
| Ground                 | 1217                     | 545                          | 1762                          |
| First                  | 1217                     | 390                          | 1607                          |
| Second                 | 1217                     | 610                          | 1827                          |