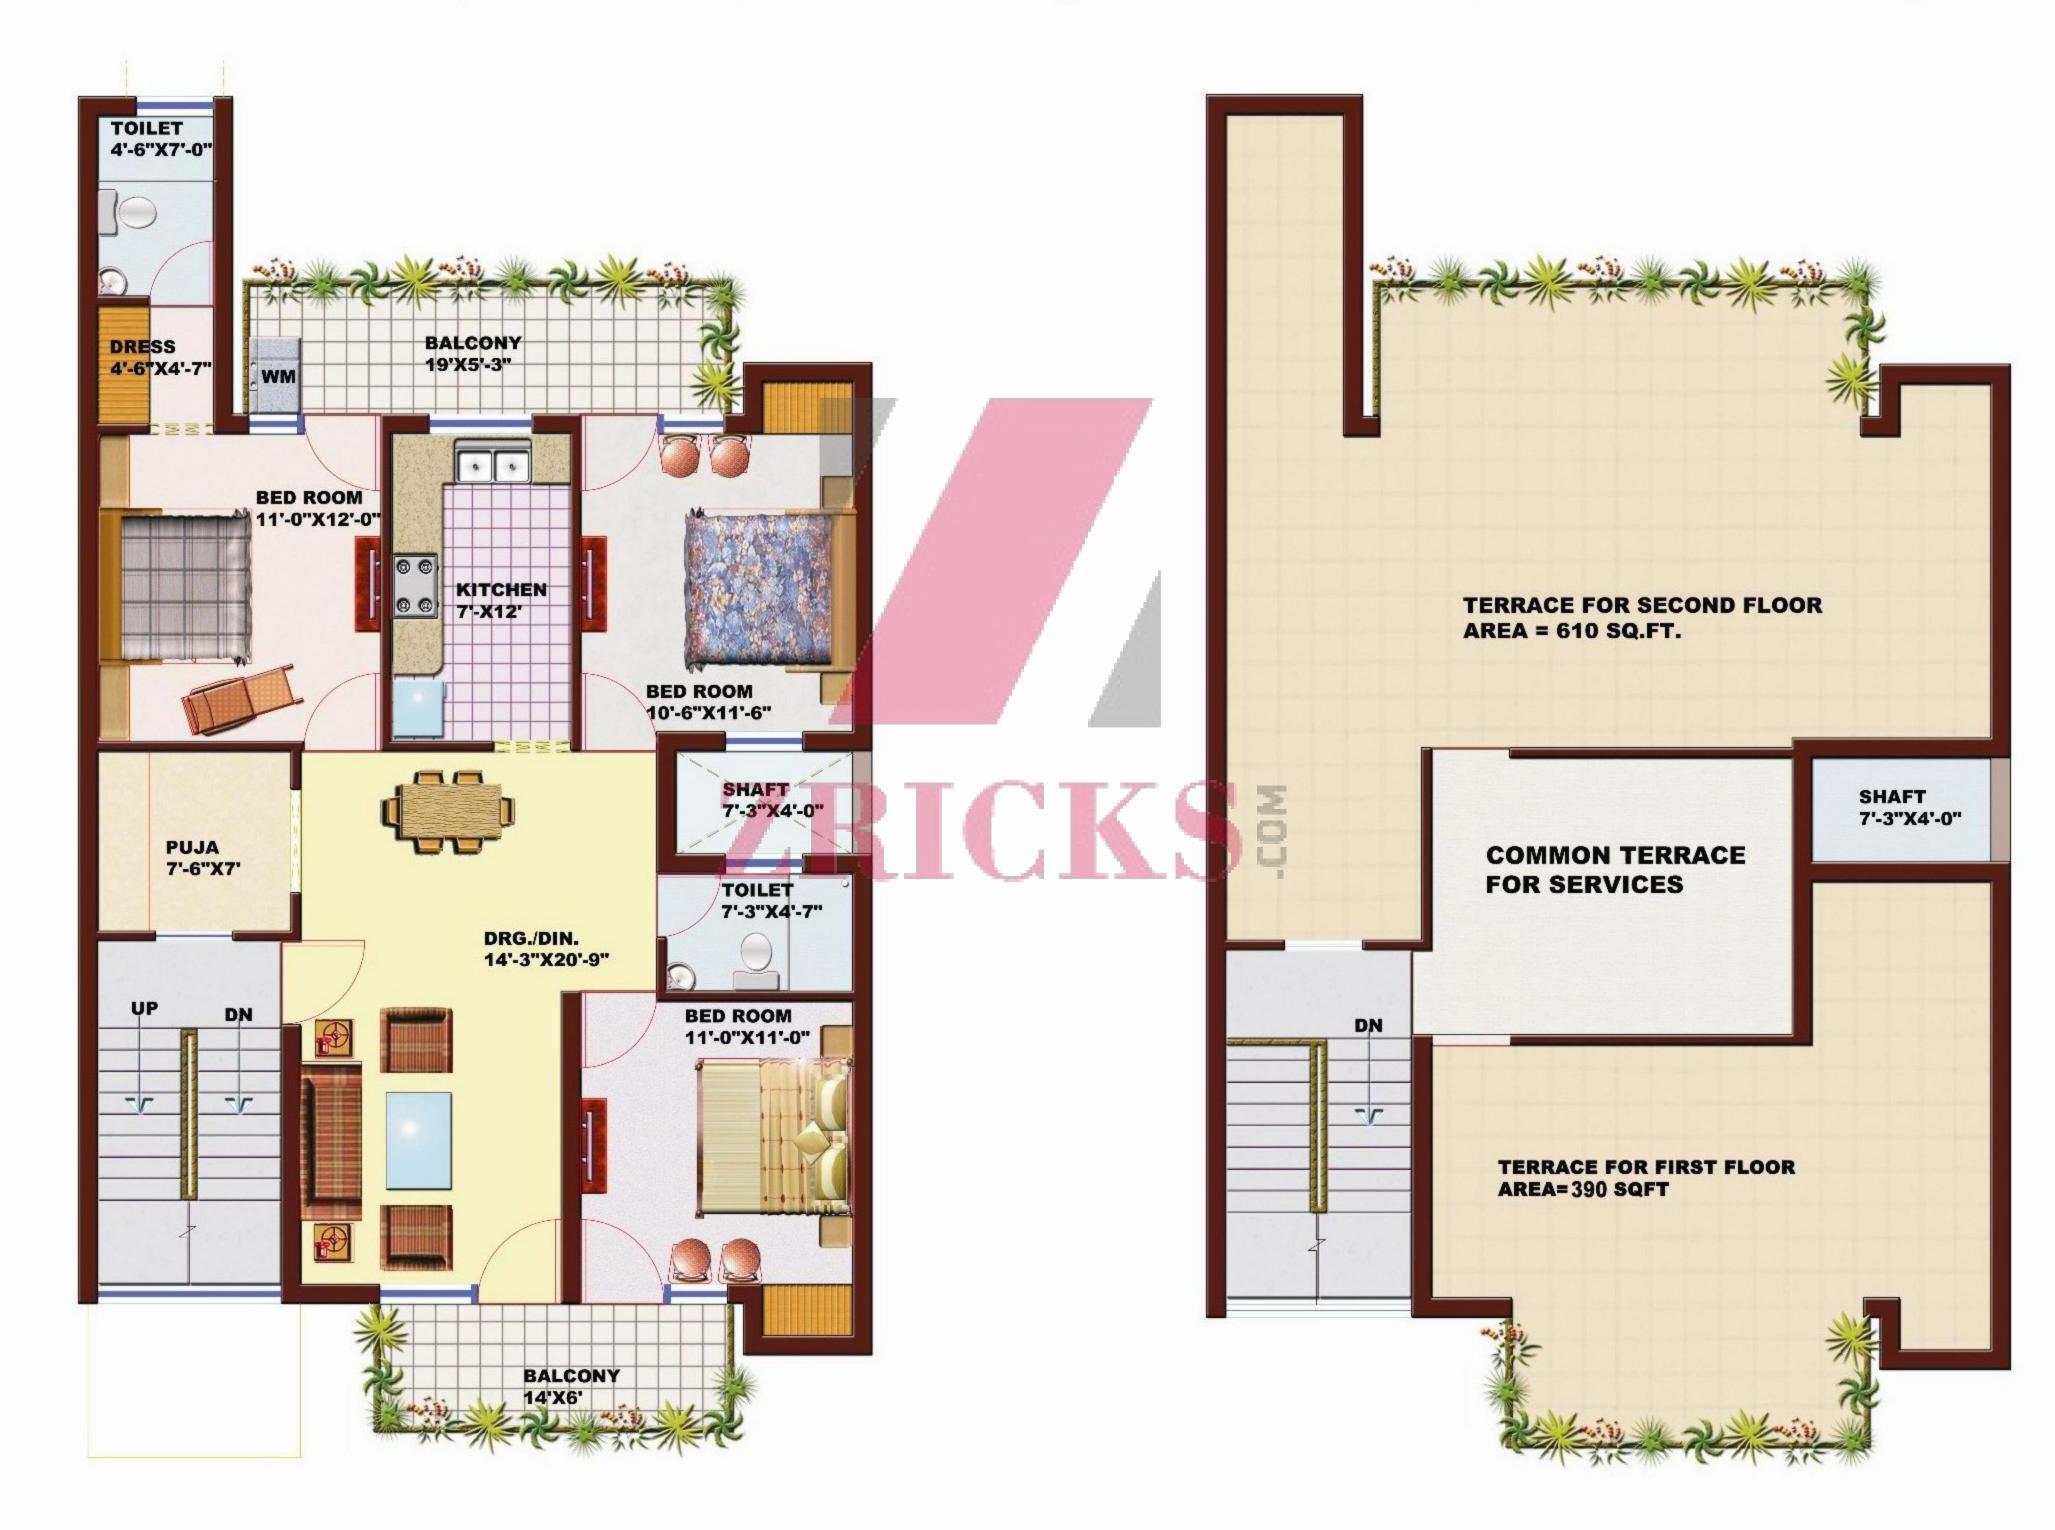

# **Ground Floor Plan**

| GROUND SPACE 250 SQ.YD |                          |                              |                               |
|------------------------|--------------------------|------------------------------|-------------------------------|
| Floor                  | Built-up Area<br>(Sq.Ft) | Lawn/Terrace Area<br>(Sq.Ft) | Total Usable Area<br>(Sq.Ft.) |
| Ground                 | 1217                     | 545                          | 1762                          |

| GROUND SPACE 250 SQ.YD |                          |                              |                               |
|------------------------|--------------------------|------------------------------|-------------------------------|
| Floor                  | Built-up Area<br>(Sq.Ft) | Lawn/Terrace Area<br>(Sq.Ft) | Total Usable Area<br>(Sq.Ft.) |
| Ground                 | 1217                     | 545                          | 1762                          |
| First                  | 1217                     | 390                          | 1607                          |
| Second                 | 1217                     | 610                          | 1827                          |

**Terrace** Plan

| GROUND SPACE 250 SQ.YD |                          |                              |                               |
|------------------------|--------------------------|------------------------------|-------------------------------|
| Floor                  | Built-up Area<br>(Sq.Ft) | Lawn/Terrace Area<br>(Sq.Ft) | Total Usable Area<br>(Sq.Ft.) |
| Ground                 | 1217                     | 545                          | 1762                          |
| First                  | 1217                     | 390                          | 1607                          |
| Second                 | 1217                     | 610                          | 1827                          |