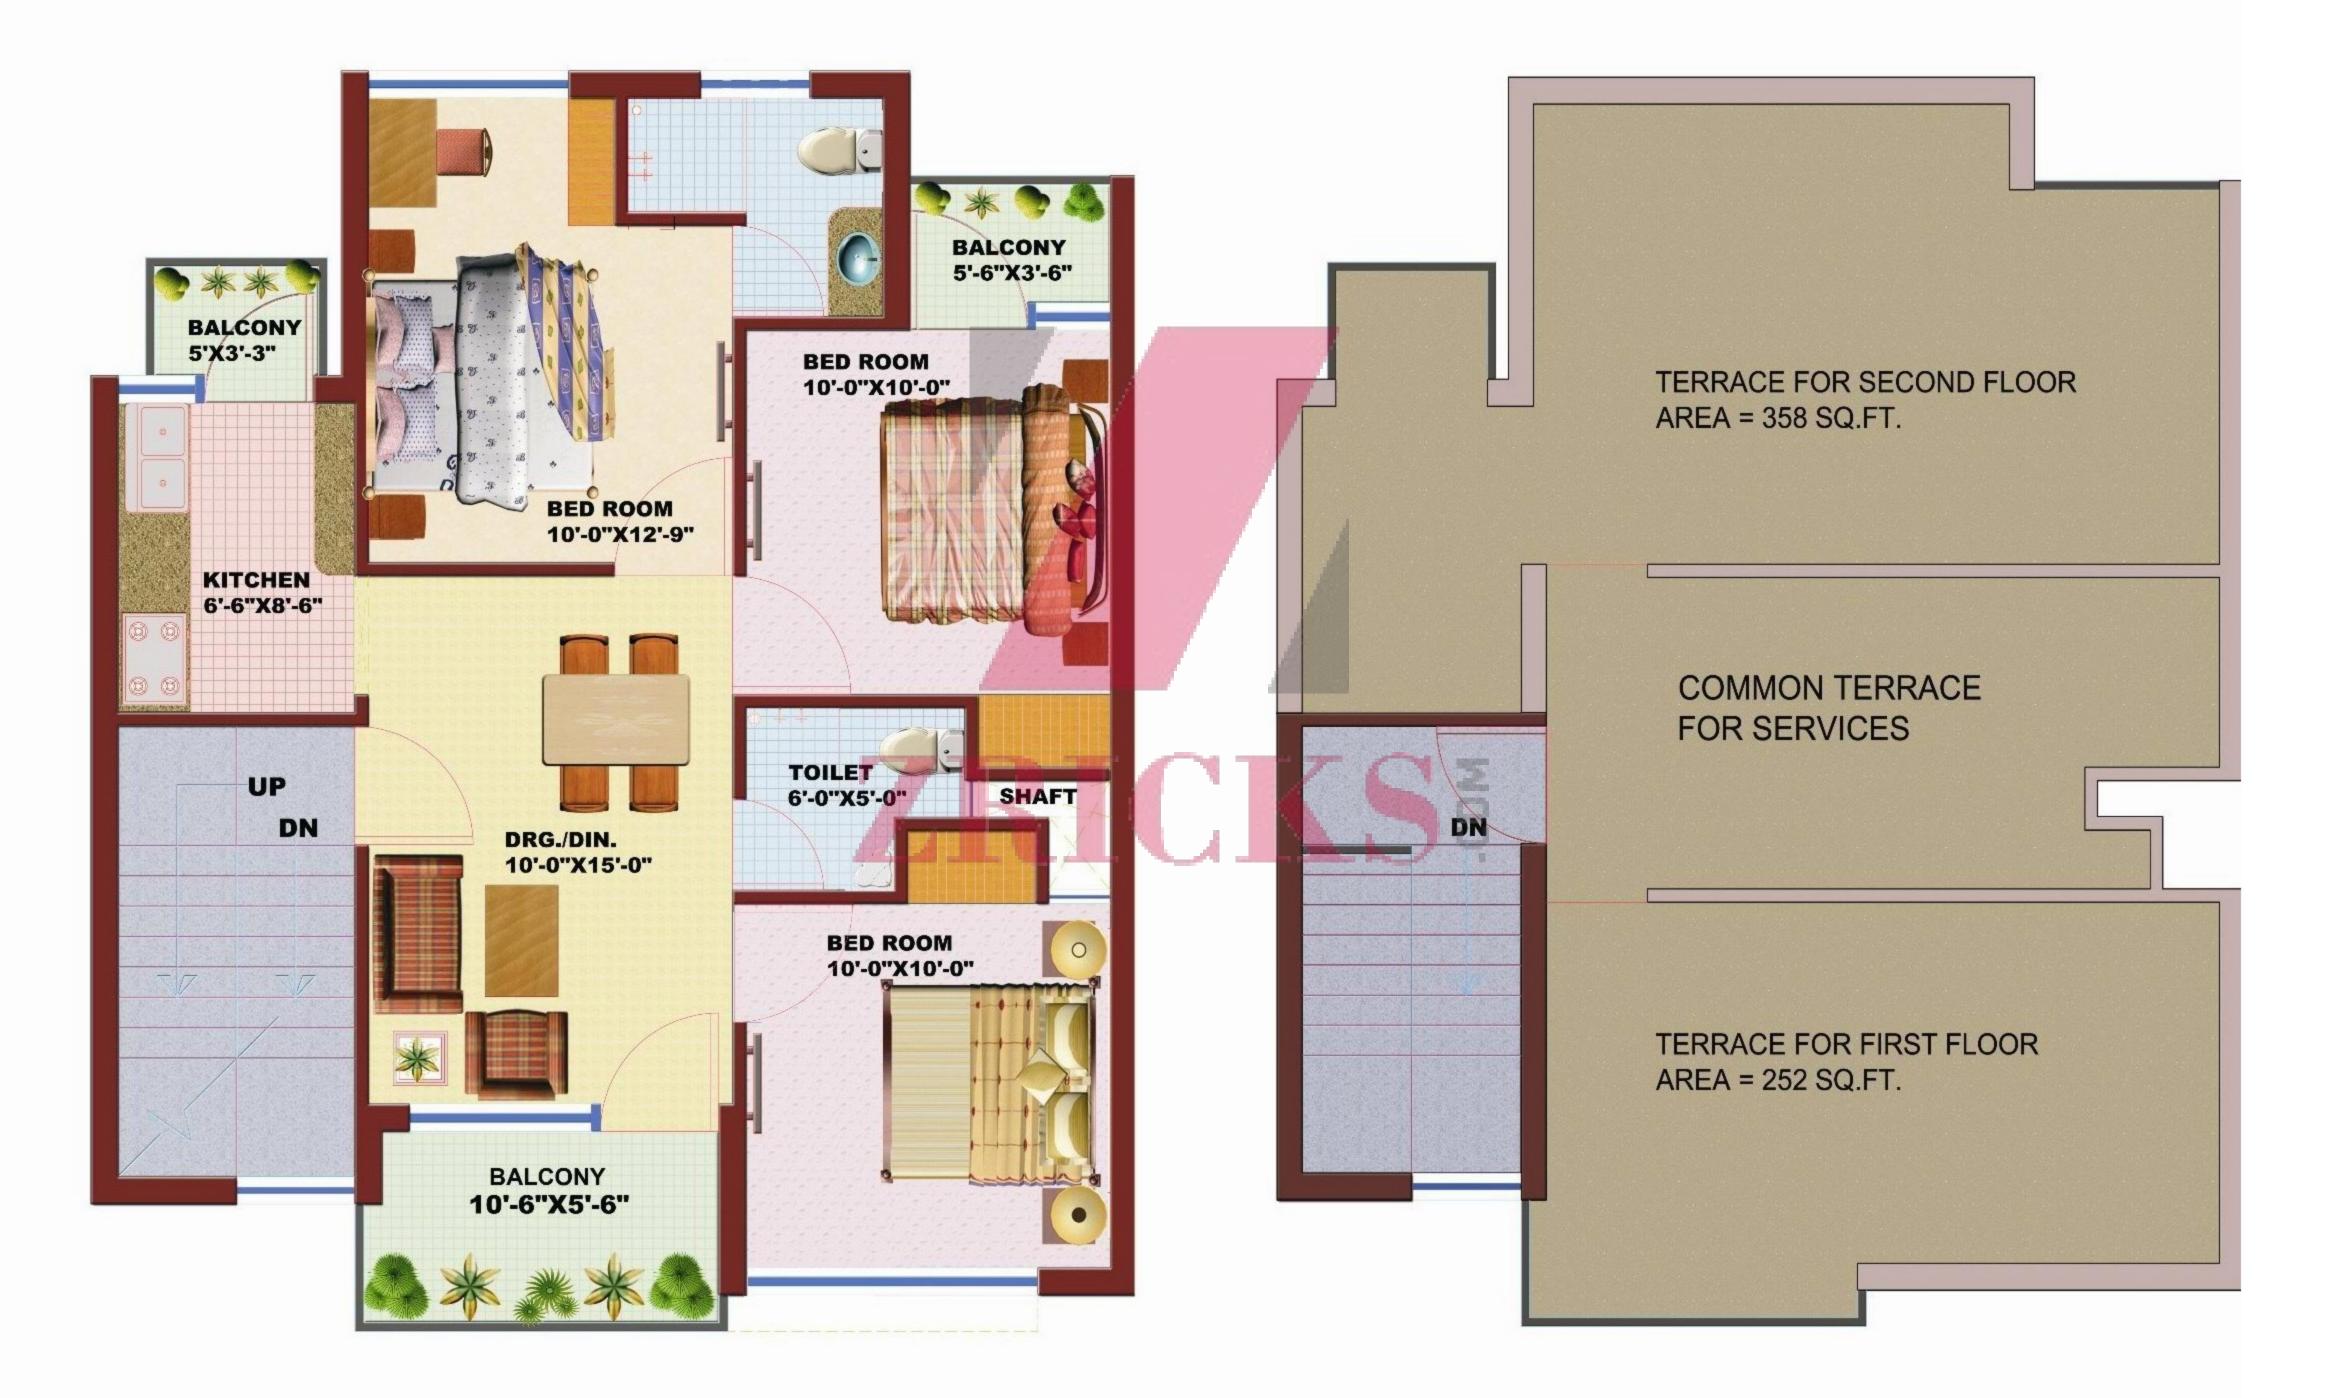

**Terrace** Plan

| GROUND SPACE 180 SQ.YD |                          |                              |                               |
|------------------------|--------------------------|------------------------------|-------------------------------|
| Floor                  | Built-up Area<br>(Sq.Ft) | Lawn/Terrace Area<br>(Sq.Ft) | Total Usable Area<br>(Sq.Ft.) |
| Ground                 | 880                      | 425                          | 1305                          |
| First                  | 880                      | 252                          | 1132                          |
| Second                 | 880                      | 358                          | 1238                          |

**Terrace** Plan