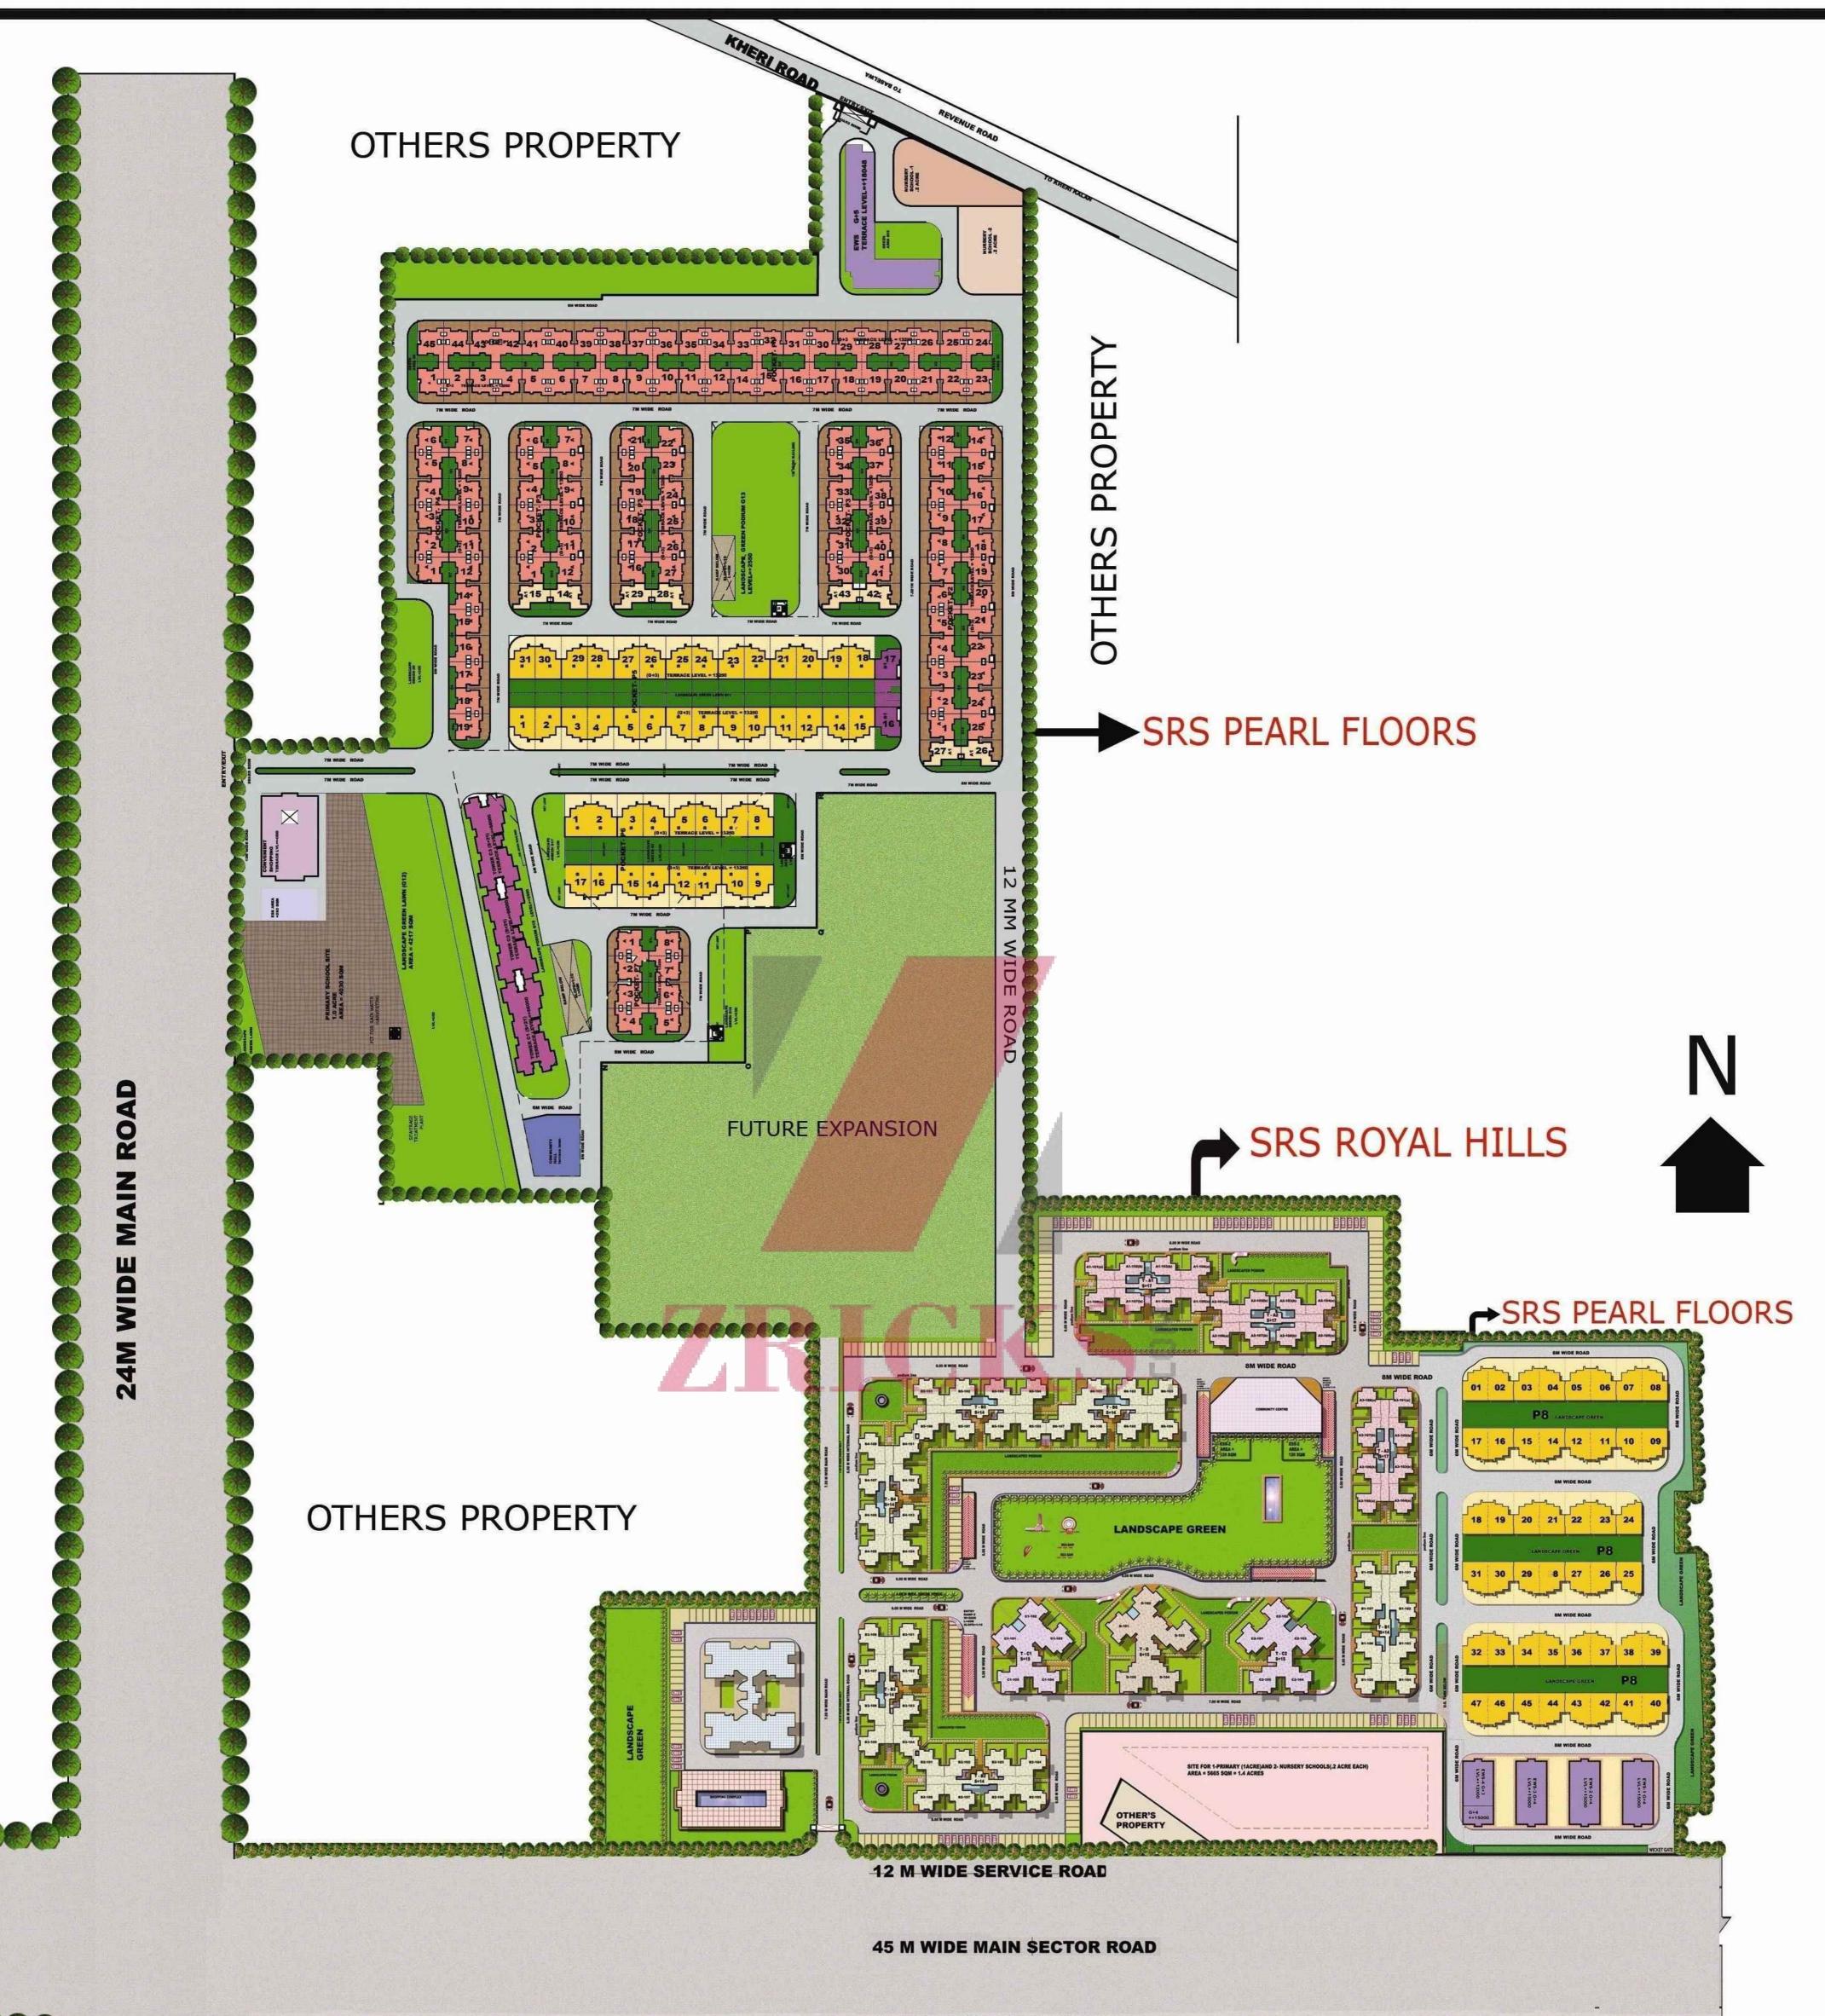

**Terrace** Plan

Proposed Site Plan, For Group Housing

At Sector - 87, Greater Faridabad