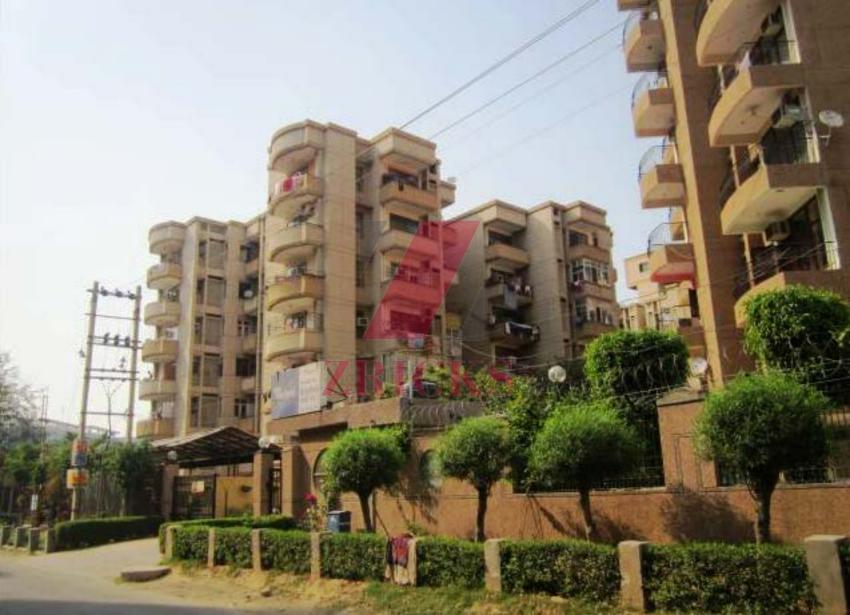

Specifications

Wall finish

Internal - Living/dining: Painted in pleasing shades of oil bound distemper paint

Servant room: White washed walls

External: Combination of stone & textured paint finish

Floorings