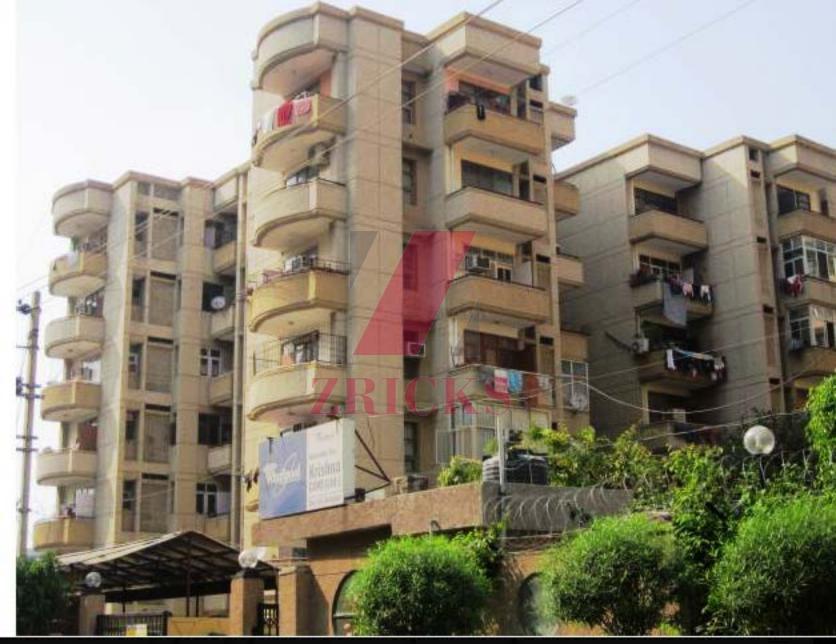

Specifications

Wall finish

Internal - Living/dining: Painted in pleasing shades of oil bound distemper paint

Servant room: White washed walls

External: Combination of stone & textured paint finish

Floorings