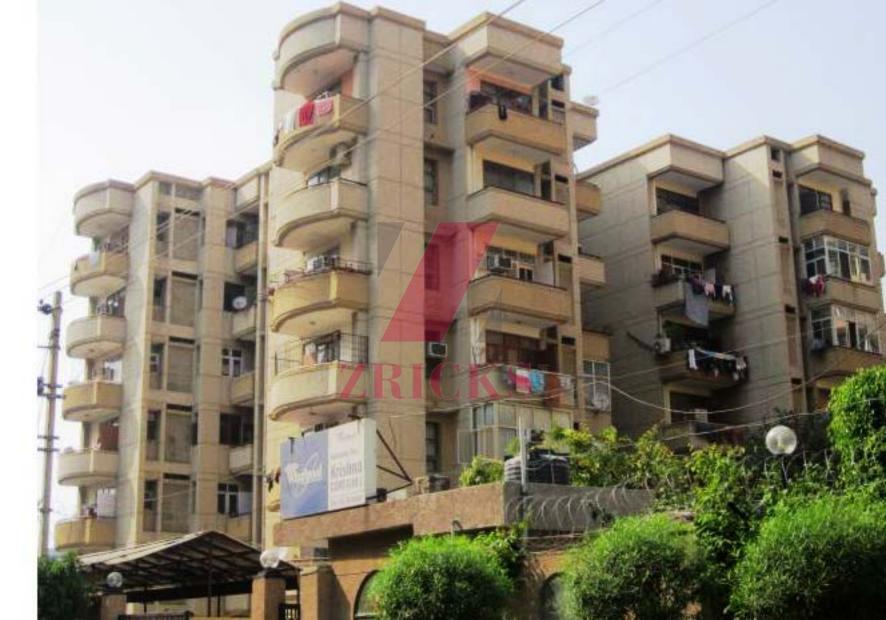

Specifications

Wall finish

Internal - Living/dining: Painted in pleasing shades of oil bound distemper paint

Servant room: White washed walls

External: Combination of stone & textured paint finish

Floorings