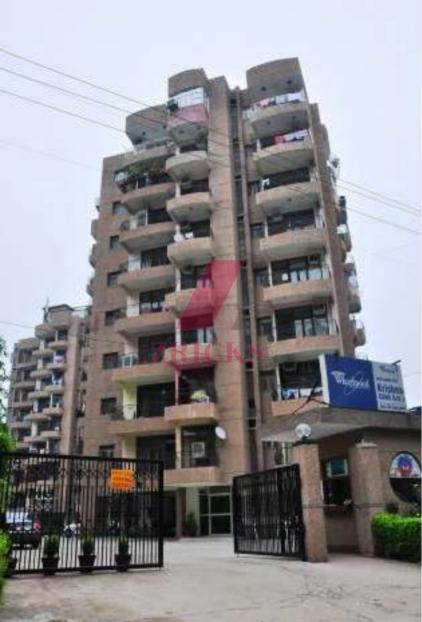

Specifications

Wall finish

Internal - Living/dining: Painted in pleasing shades of oil bound distemper paint

Servant room: White washed walls

External: Combination of stone & textured paint finish

Floorings