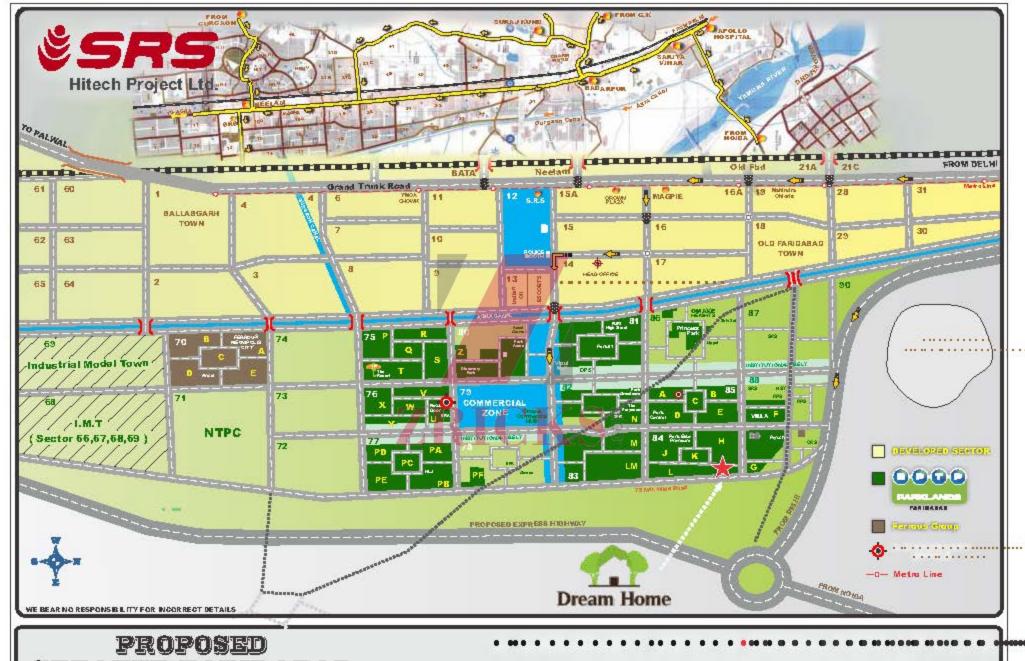

|                                                                                                                                                                           |
| ELECTRIC FITTING    | ISI Marked                                                                                   |                                                                                                                                                                           |
| STRUCTURE           | RCC Frame Structure designed for SESMIC forces as per latest IS Code and NBC Recommendations |                                                                                                                                                                           |



Greater Faridabad