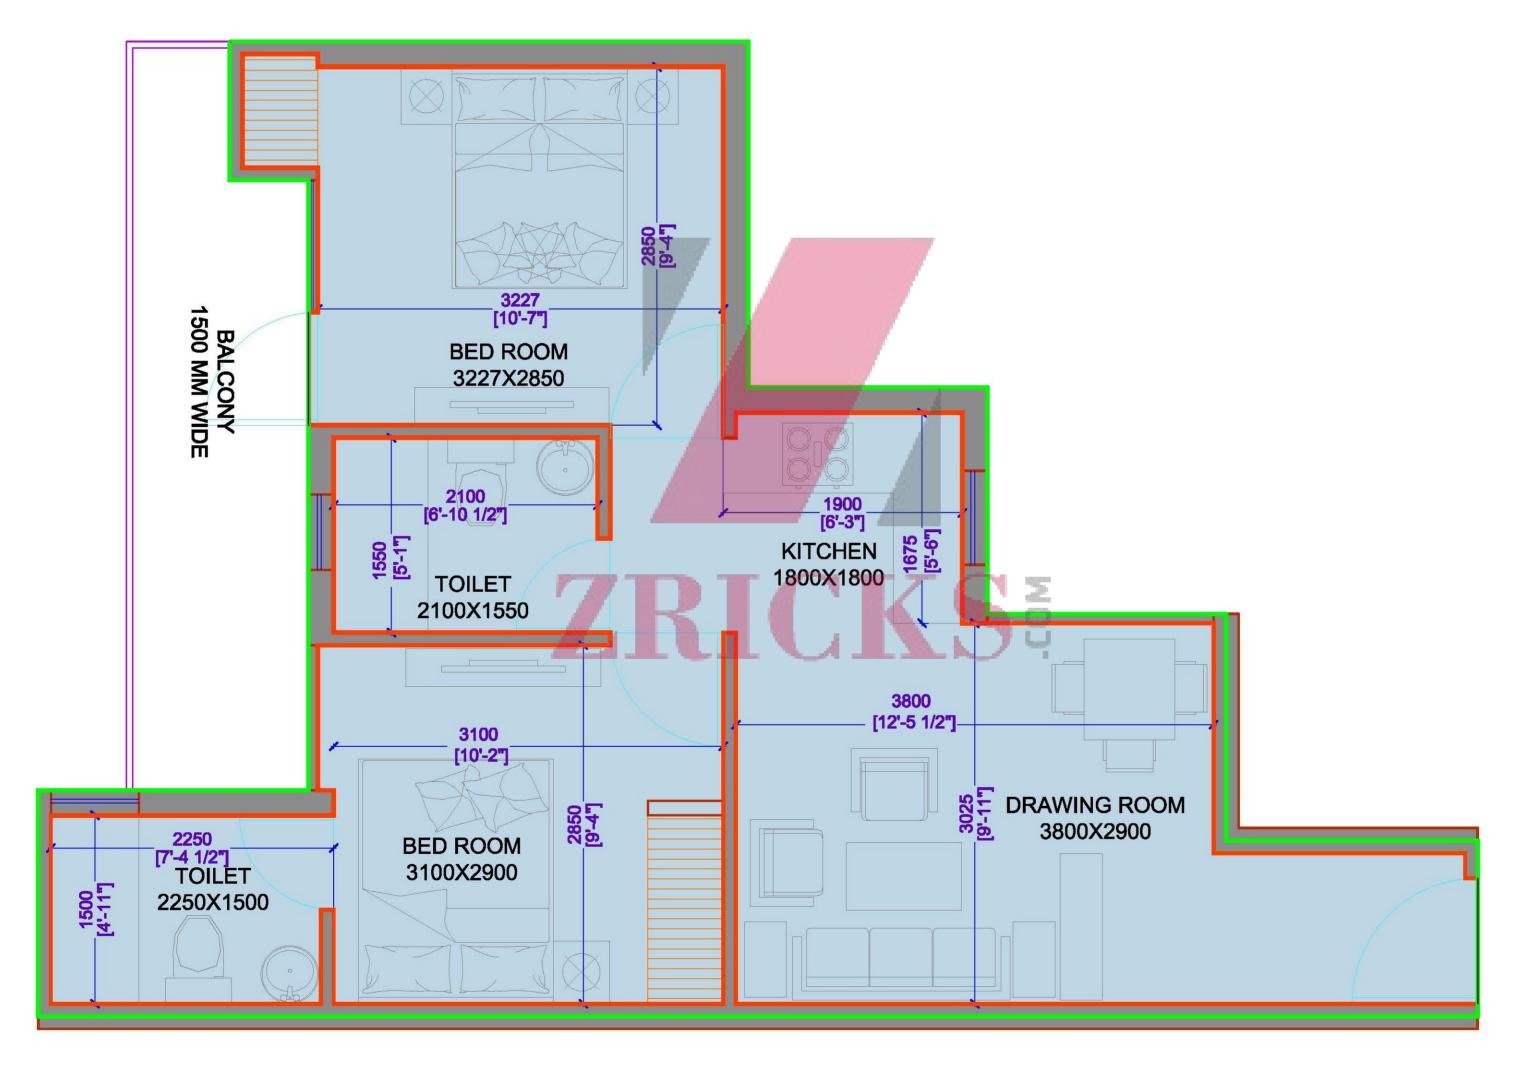

CARPET AREA OF UNIT-1=44.593 SQ MT.
BUILT UP AREA OF UNIT-1=51.161 SQ.MT.

CARPET AREA OF UNIT-2 = 44.151 SQ.MT.
BUILT UP AREA OF UNIT-2=50.063 SQ.MT.