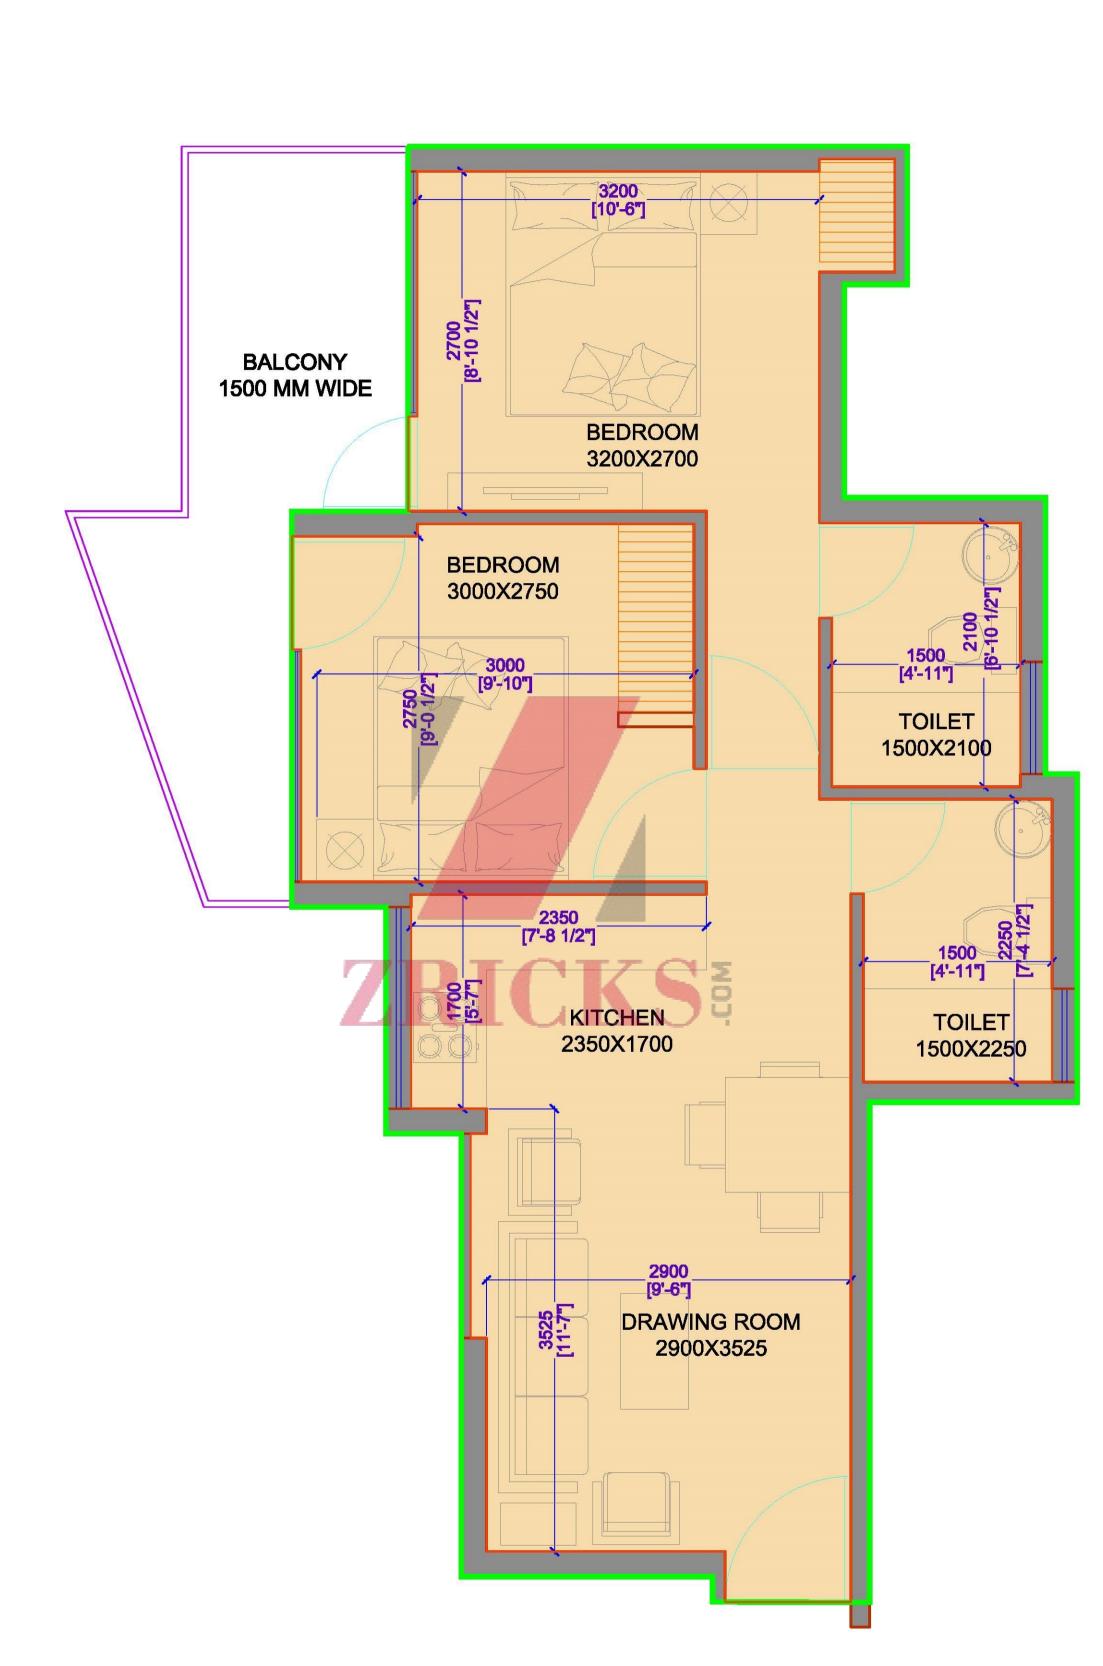

CARPET AREA OF UNIT-1=44.593 SQ MT.
BUILT UP AREA OF UNIT-1=51.161 SQ.MT.

CARPET AREA OF UNIT-2 = 44.151 SQ.MT.
BUILT UP AREA OF UNIT-2=50.063 SQ.MT.