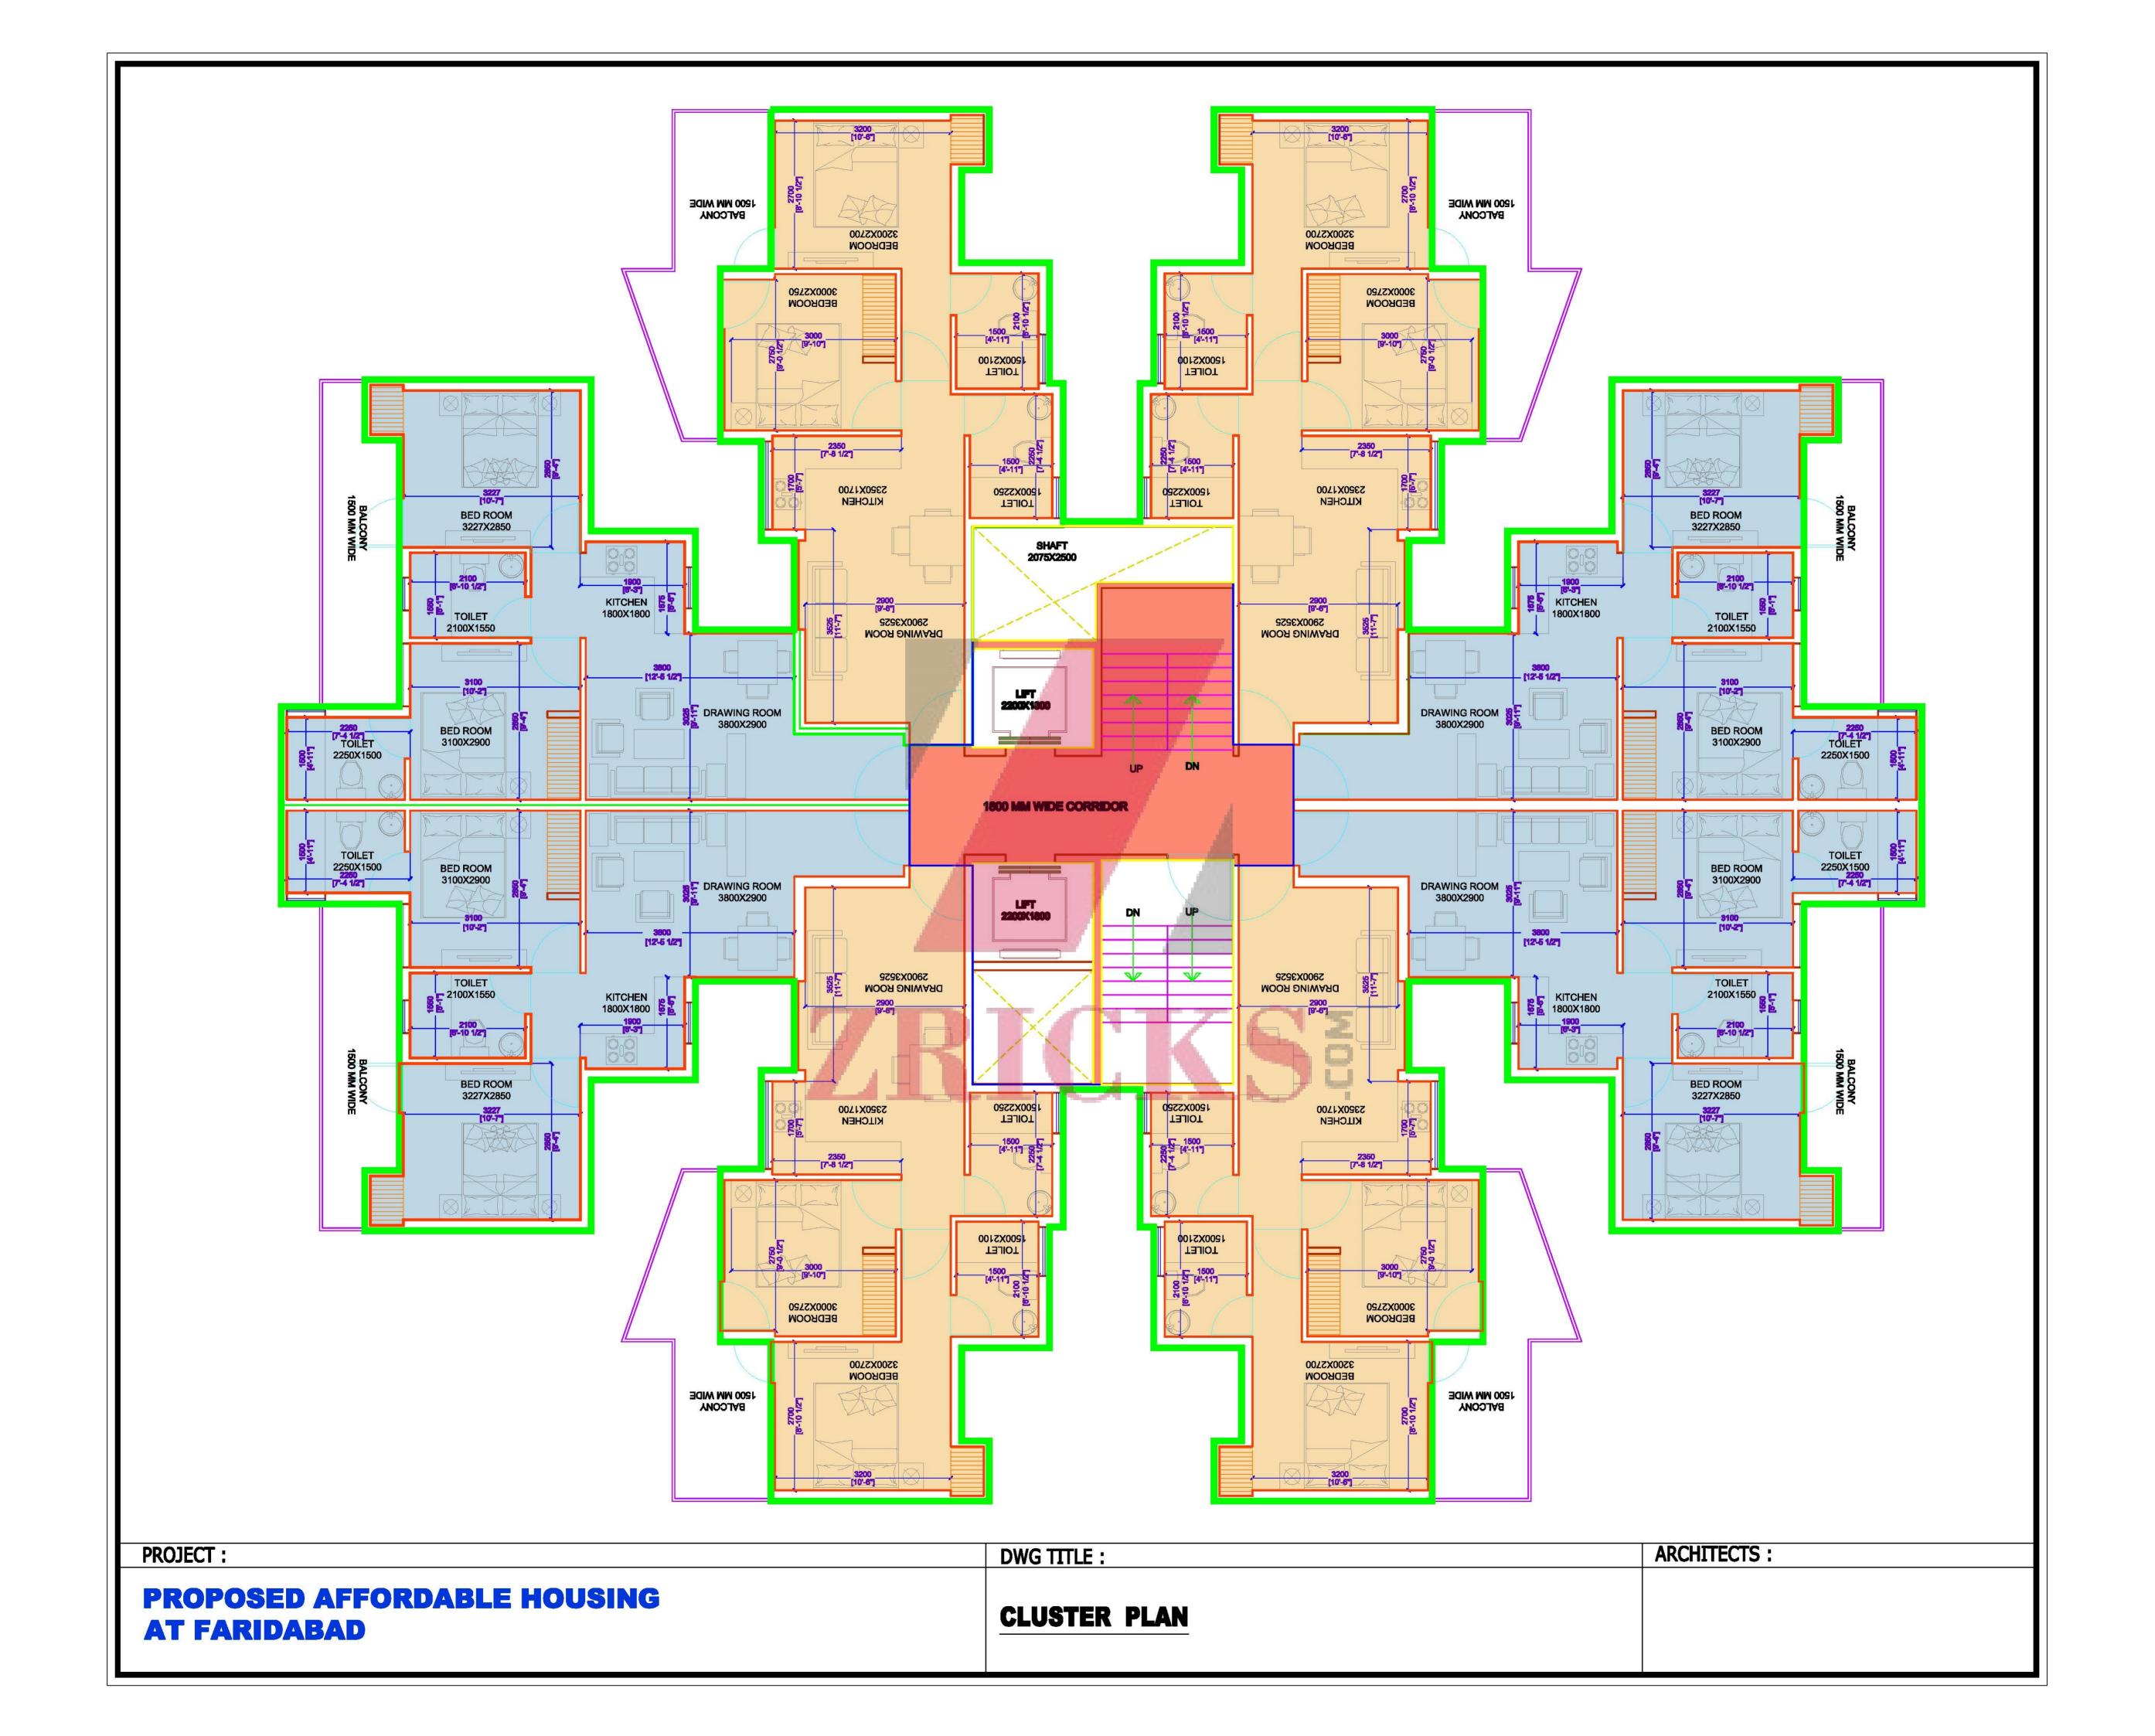

CARPET AREA OF UNIT-1=44.593 SQ MT.
BUILT UP AREA OF UNIT-1=51.161 SQ.MT.



CARPET AREA OF UNIT-2 = 44.151 SQ.MT.
BUILT UP AREA OF UNIT-2=50.063 SQ.MT.



## SRS " DREAM HOME " - Tentative Specifications

| FLOORING            | Room Kitchen Toilet Balcony Common Area                                                      | Ceramic Tiles / IPS Flooring  Tara – Cota Tiles / Pavers / Stone / IPS Flooring |
|---------------------|----------------------------------------------------------------------------------------------|---------------------------------------------------------------------------------------------------------------------------------------------------------------------------|
| WINDOW FRAME        | MS Z – Section Frame as per IS Code                                                          |