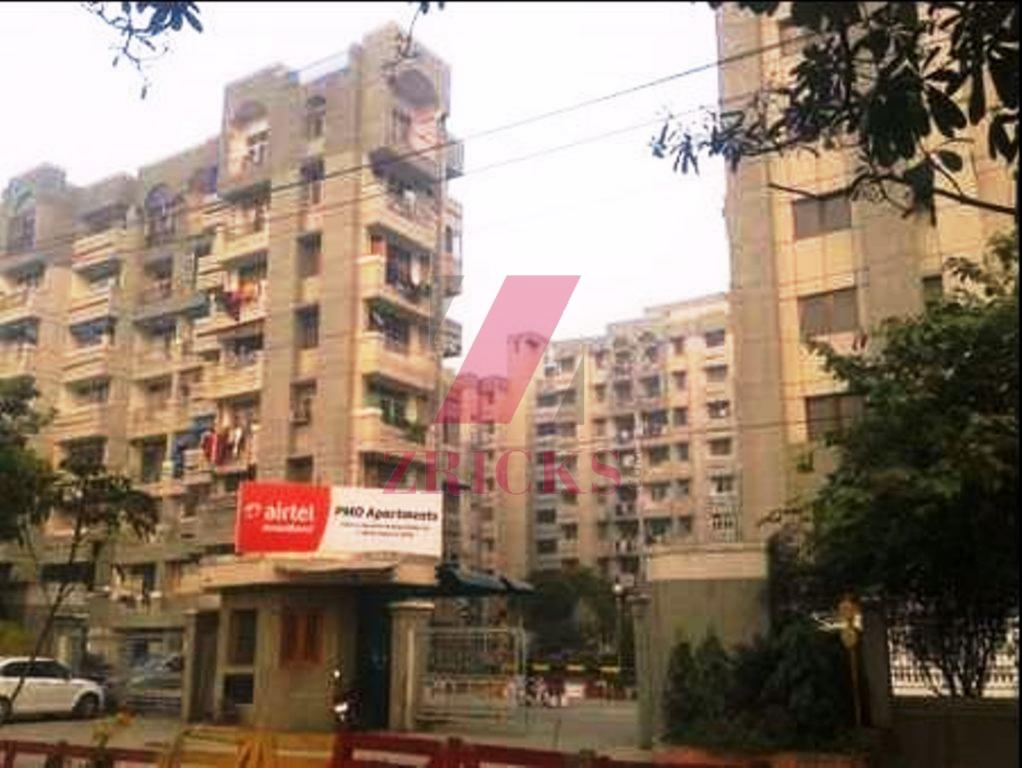

## Welcome To Purvanchal PMO Apartments

Purvanchal PMO Apartmentsis a premium residentialproject located at Sector 62, Noida. This prestigious multi-storied housing project is spread across 208000 square feet of area and has been specifically designed for accommodating the staff personals of Prime Minister's Office. With its 156 high rise apartment units, the Purvanchal PMO Apartmentsare equippedwith modern world class facilities and are finely designed for the convenience of the delegates staying here. These apartments are ready for occupancy.

## Project USP

- 100% power back up
- Round the clock stringent security
- Green manicured lawns around the complex
- Basic amenities in close proximity
- Spacious parking area

Specifications

Wall finish