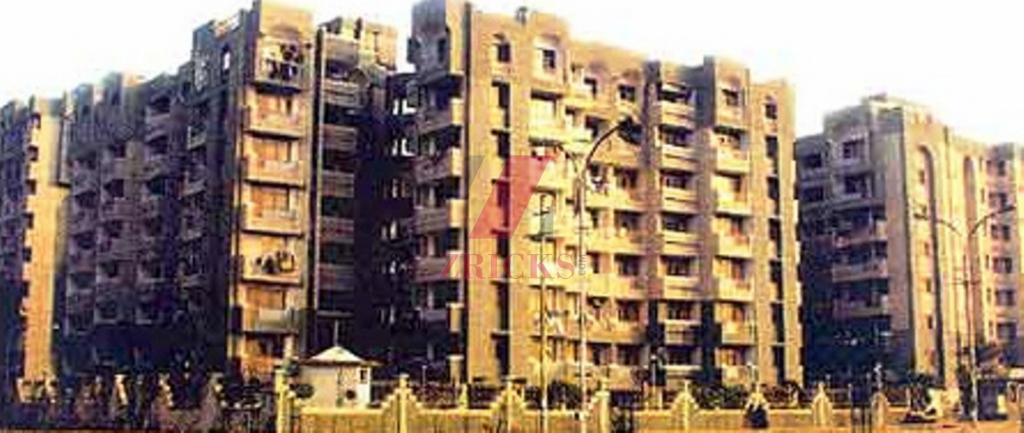

## Welcome To Purvanchal PMO Apartments

Purvanchal PMO Apartmentsis a premium residentialproject located at Sector 62, Noida. This prestigious multi-storied housing project is spread across 208000 square feet of area and has been specifically designed for accommodating the staff personals of Prime Minister's Office. With its 156 high rise apartment units, the Purvanchal PMO Apartmentsare equippedwith modern world class facilities and are finely designed for the convenience of the delegates staying here. These apartments are ready for occupancy.

## Project USP

- 100% power back up
- Round the clock stringent security
- Green manicured lawns around the complex
- Basic amenities in close proximity
- Spacious parking area

Specifications

Wall finish