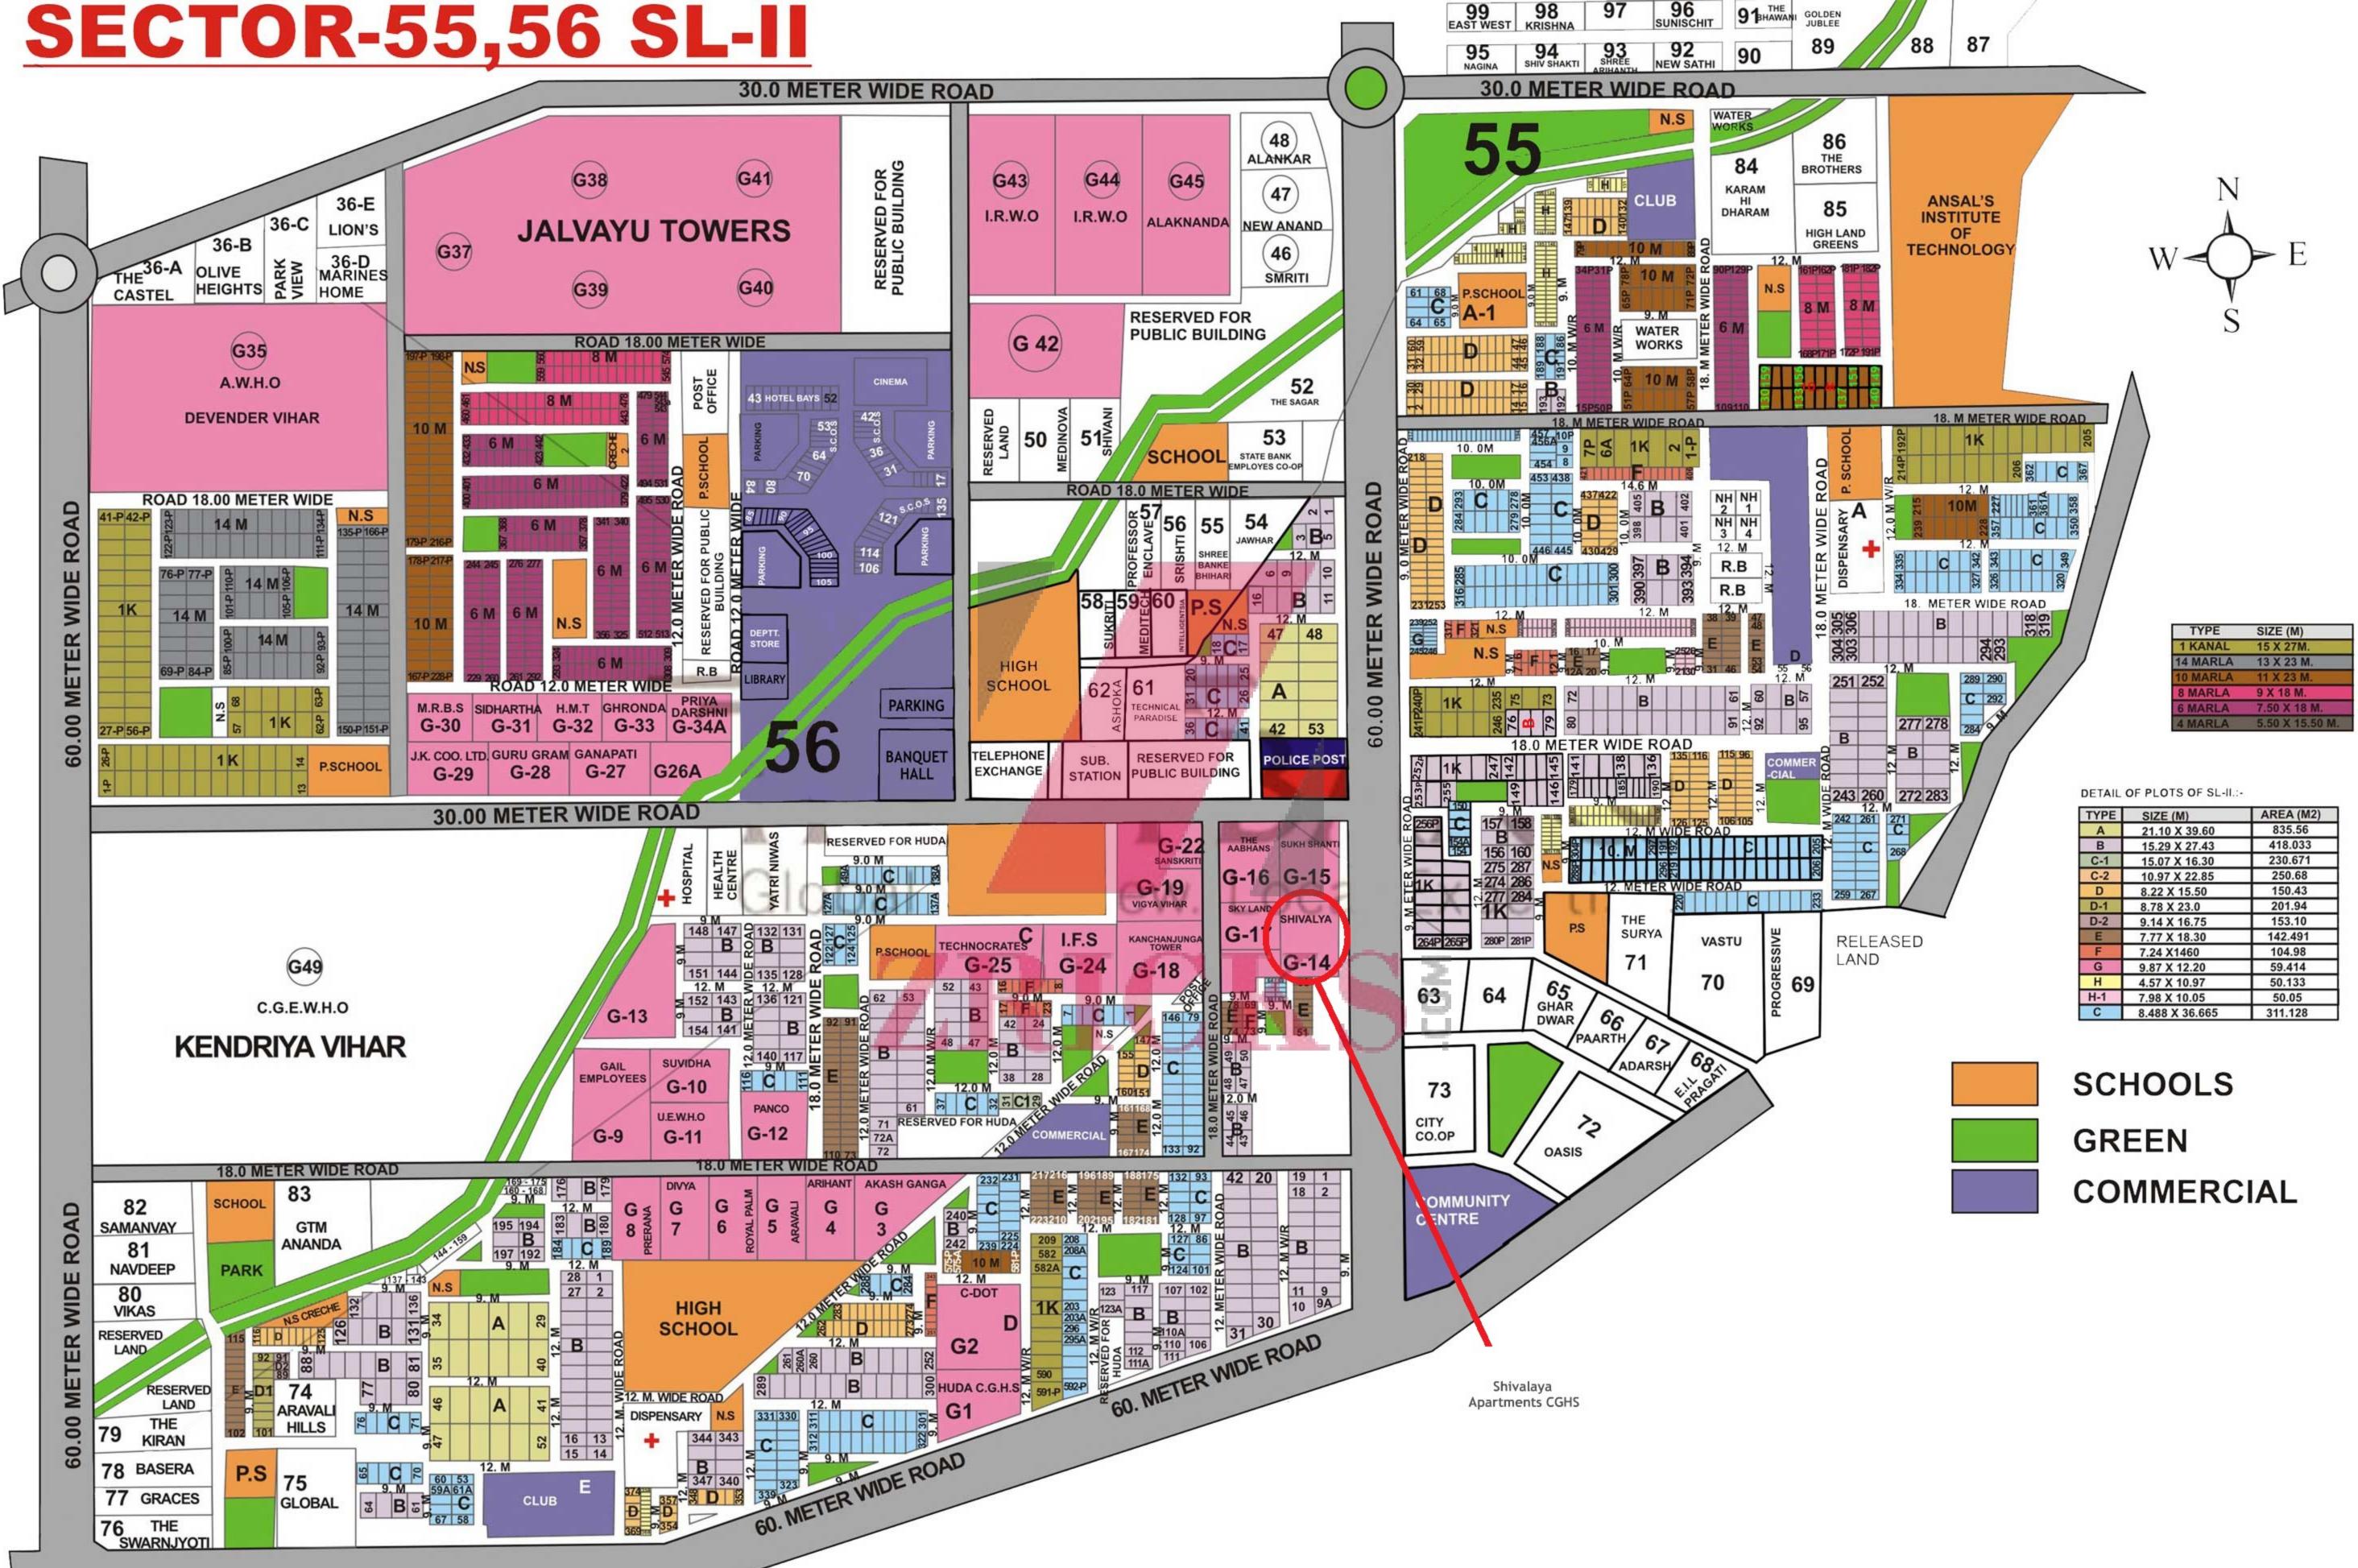

Note: Perspective view, floor plans, finishes, specifications, facilities and amenities are tentative in nature and are subject to revision without prior notice.

DLF COLONY HARJAN BASTI - " " M H H H AYA NAGAR SURYA VIHAR BHIM NAGAR BLOCK A SECTOR 14 SECTOR 26A CHANDAN HOLA CTOR 9A ACHARYA PURI BLOCK F SECTOR 16 PREM NAGAR Sector 30 M Wide Rd BLOCK C JAUNAPUR SECTOR 29 BLOCK G SECTOR 7 JAWAHAR NAGAR DLF PHASE IV DLF PHASE 1 CHANDER NAGAR SECTOR 9 JYOTI PARK JACOBPURA BLOCK A JUANAPUR BLOCK B DLF GOLF SECTOR 30 COURSE BHIM BASTI RAVI NAGAR SECTOR 42 AYA NAGAR FATEHPUR BERI SECTOR 41 SECTOR 10 MODEL TOWN SECTOR BLOCK D EXTENSION BLOCK L Kanahi SECTOR 43 SECTOR KADIPUR GANDHI NAGAR SECTOR 11 URBAN ESTATE 15 PART 1 VILLAGE St Thomas Marg DLF CITY V AMBEDKAR IOC COLONY SHIVJI PARK SHIVAJI NAGAR PREM PURI SECTOR 40 COLONY COLONY Recreation and Lesuire Project SECTOR 52A SECTOR 45 RANS ENCLAVE MANDI SECTOR 10A UDAY NAGAR ARDEE CITY SECTOR 39 26 DERA VILLAGE SECTOR \$3 PACE CITY I SECTOR 33 BLOCK E INDIRA D SECTOR 54 COLONY 1 DERA MANDI SECTOR 38 BLOCK SECTOR 52 SECTOR 46 **IILM INSTITUTE** GWAL PAHARI KOYAL VIHAR HUDA COLONY Haiderpur BALIAWAS E CITY II SECTOR 34 SECTOR 51 ECTOR 55 BLOCK ABC Buildcon Private Limited NIRVANA SECTOR 57 Shivalaya Apartment MVL-IBC(India Business Centre) BLOCK F SUSHANT (a) Omaxe Executive Floors TIKRI POCKETI LOK III TIGRA -SECTOR 35 SECTOR 74 SECTOR 50 Bandhwari SECTOR 58 SISPAL VIHAR NIRVANA SECTOR 71 CD Marg Dwarka Expressway COUNTRY singhpur SECTOR 61 Today Callidora Gurgaon
ROSEWOOD CITY Gurgaon Faridabild Rd SECTOR 62 DHANI BLOCK W SECTOR 65 ALAHAWAS To Sohon Out