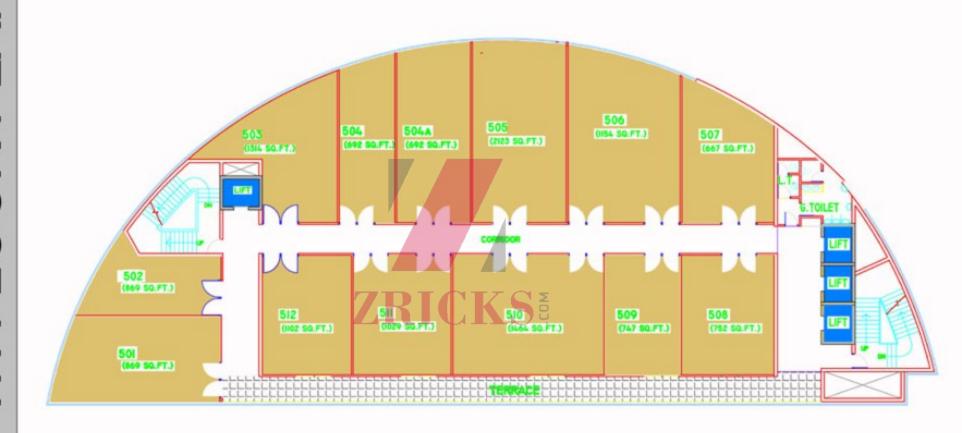

# **Specifications & Features**

### Parking ::

Three level basement parking for the convenience of corporate executives and visitors.

# Sophisticated Fire Protection Systems ::

Fire alarm systems, automatic sprinklers, fire extinguisher, hose reel, shut down of HVAC systems in case of fire.

## Lighting ::

Both internal and external finish has been taken care of by providing sufficient and adequate lighting system.

#### Air Conditioning ::

Centrally air conditioned commercial complex with energy efficient chillers.

#### Electricity System ::

Uninterrupted power supply, adequate power backup using DG sets, with separate meter for every office and store.

## **Building Management Systems:**

Efficient centralized building operations and facility management for common areas.