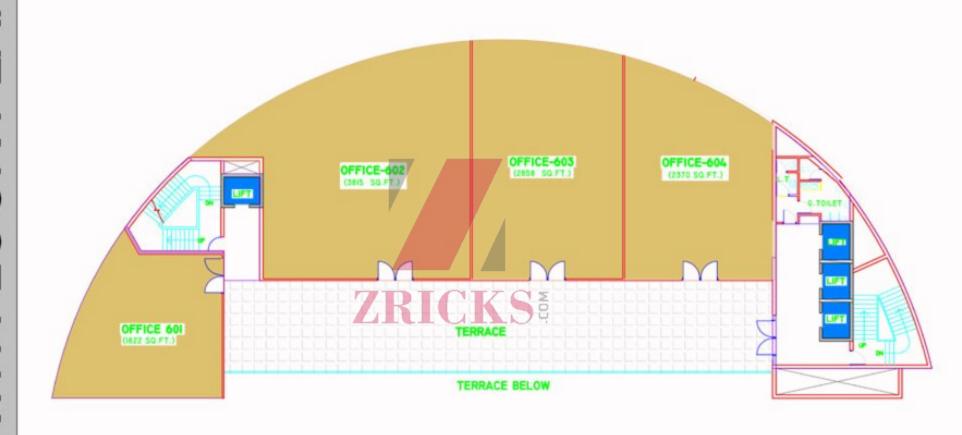

# **Specifications & Features**

### Parking ::

Three level basement parking for the convenience of corporate executives and visitors.

# Sophisticated Fire Protection Systems ::

Fire alarm systems, automatic sprinklers, fire extinguisher, hose reel, shut down of HVAC systems in case of fire.

## Lighting ::

Both internal and external finish has been taken care of by providing sufficient and adequate lighting system.

#### Air Conditioning ::

Centrally air conditioned commercial complex with energy efficient chillers.

#### Electricity System ::

Uninterrupted power supply, adequate power backup using DG sets, with separate meter for every office and store.

## **Building Management Systems:**

Efficient centralized building operations and facility management for common areas.

L