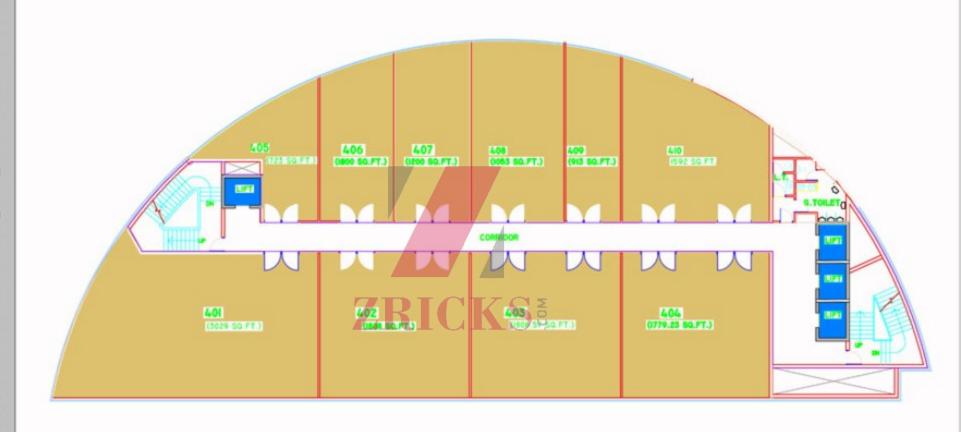

# **Specifications & Features**

### Parking ::

Three level basement parking for the convenience of corporate executives and visitors.

# Sophisticated Fire Protection Systems ::

Fire alarm systems, automatic sprinklers, fire extinguisher, hose reel, shut down of HVAC systems in case of fire.

## Lighting ::

Both internal and external finish has been taken care of by providing sufficient and adequate lighting system.

#### Air Conditioning ::

Centrally air conditioned commercial complex with energy efficient chillers.

#### Electricity System ::

Uninterrupted power supply, adequate power backup using DG sets, with separate meter for every office and store.

## **Building Management Systems:**

Efficient centralized building operations and facility management for common areas