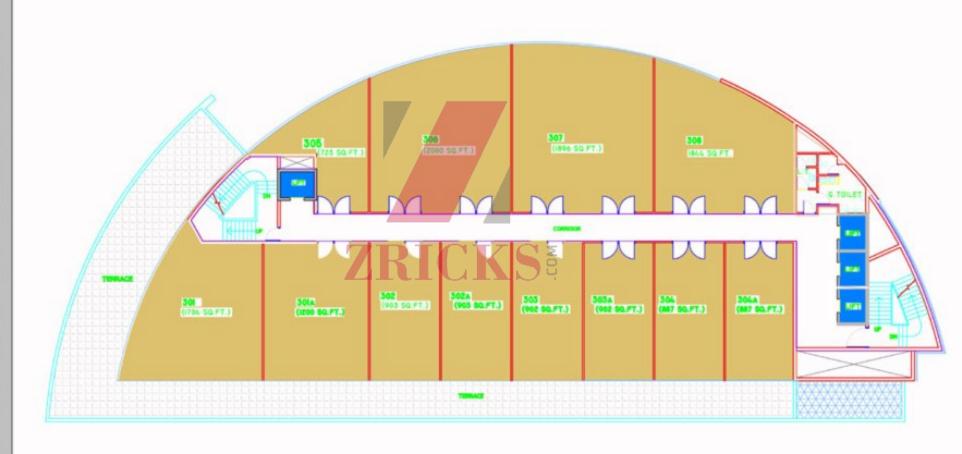

# **Specifications & Features**

### Parking ::

Three level basement parking for the convenience of corporate executives and visitors.

# Sophisticated Fire Protection Systems ::

Fire alarm systems, automatic sprinklers, fire extinguisher, hose reel, shut down of HVAC systems in case of fire.

## Lighting ::

Both internal and external finish has been taken care of by providing sufficient and adequate lighting system.

#### Air Conditioning ::

Centrally air conditioned commercial complex with energy efficient chillers.

#### Electricity System ::

Uninterrupted power supply, adequate power backup using DG sets, with separate meter for every office and store.

## **Building Management Systems:**

Efficient centralized building operations and facility management for common are