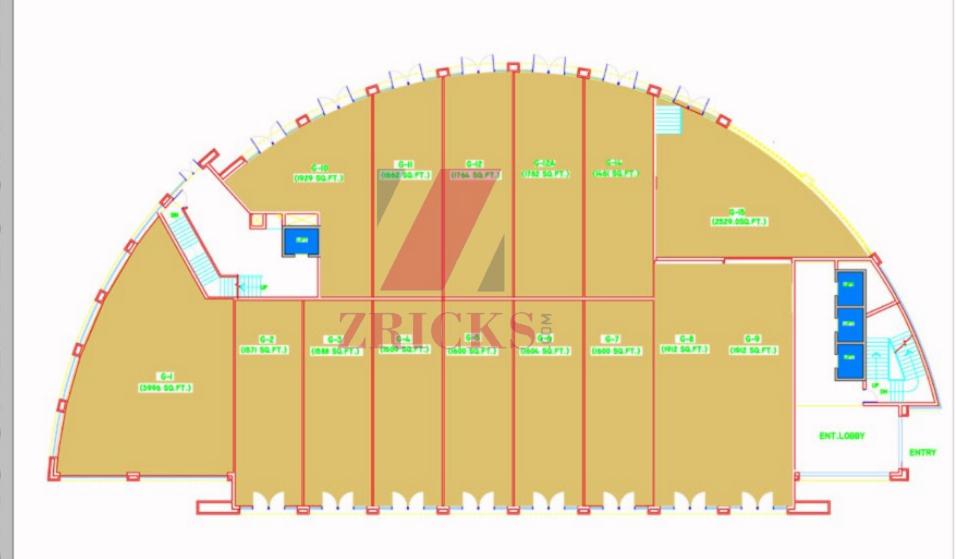

# **Specifications & Features**

### Parking ::

Three level basement parking for the convenience of corporate executives and visitors.

# Sophisticated Fire Protection Systems ::

Fire alarm systems, automatic sprinklers, fire extinguisher, hose reel, shut down of HVAC systems in case of fire.

## Lighting ::

Both internal and external finish has been taken care of by providing sufficient and adequate lighting system.

#### Air Conditioning ::

Centrally air conditioned commercial complex with energy efficient chillers.

#### Electricity System ::

Uninterrupted power supply, adequate power backup using DG sets, with separate meter for every office and store.

## **Building Management Systems:**

Efficient centralized building operations and facility management for comm