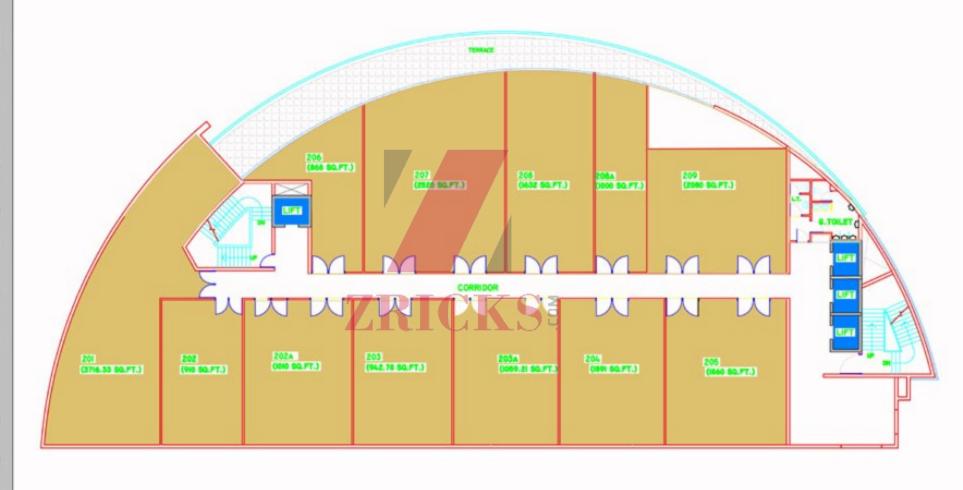

# **Specifications & Features**

### Parking ::

Three level basement parking for the convenience of corporate executives and visitors.

# Sophisticated Fire Protection Systems ::

Fire alarm systems, automatic sprinklers, fire extinguisher, hose reel, shut down of HVAC systems in case of fire.

## Lighting ::

Both internal and external finish has been taken care of by providing sufficient and adequate lighting system.

#### Air Conditioning ::

Centrally air conditioned commercial complex with energy efficient chillers.

#### Electricity System ::

Uninterrupted power supply, adequate power backup using DG sets, with separate meter for every office and store.

## **Building Management Systems:**

Efficient centralized building operations and facility management for common a