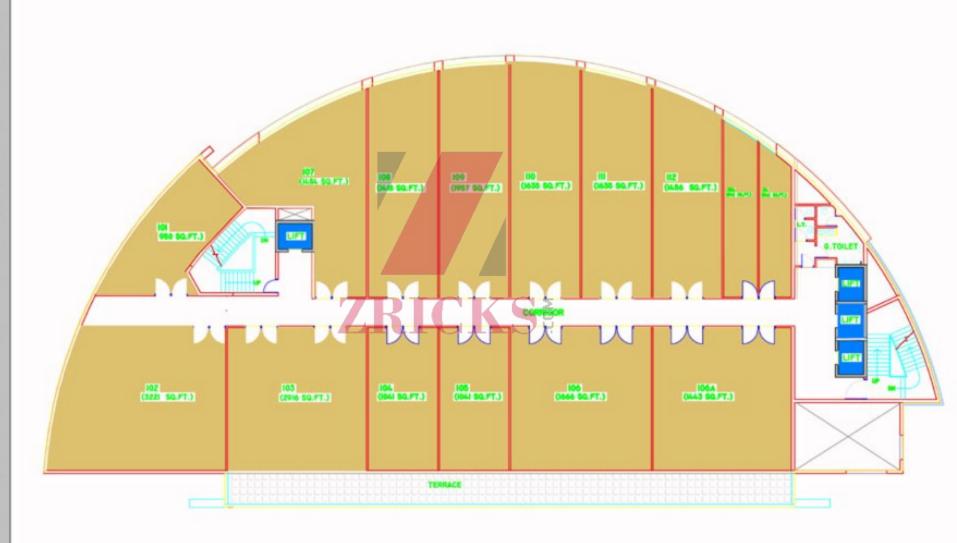

# **Specifications & Features**

### Parking ::

Three level basement parking for the convenience of corporate executives and visitors.

# Sophisticated Fire Protection Systems ::

Fire alarm systems, automatic sprinklers, fire extinguisher, hose reel, shut down of HVAC systems in case of fire.

## Lighting ::

Both internal and external finish has been taken care of by providing sufficient and adequate lighting system.

#### Air Conditioning ::

Centrally air conditioned commercial complex with energy efficient chillers.

#### Electricity System ::

Uninterrupted power supply, adequate power backup using DG sets, with separate meter for every office and store.

## **Building Management Systems:**

Efficient centralized building operations and facility management for common