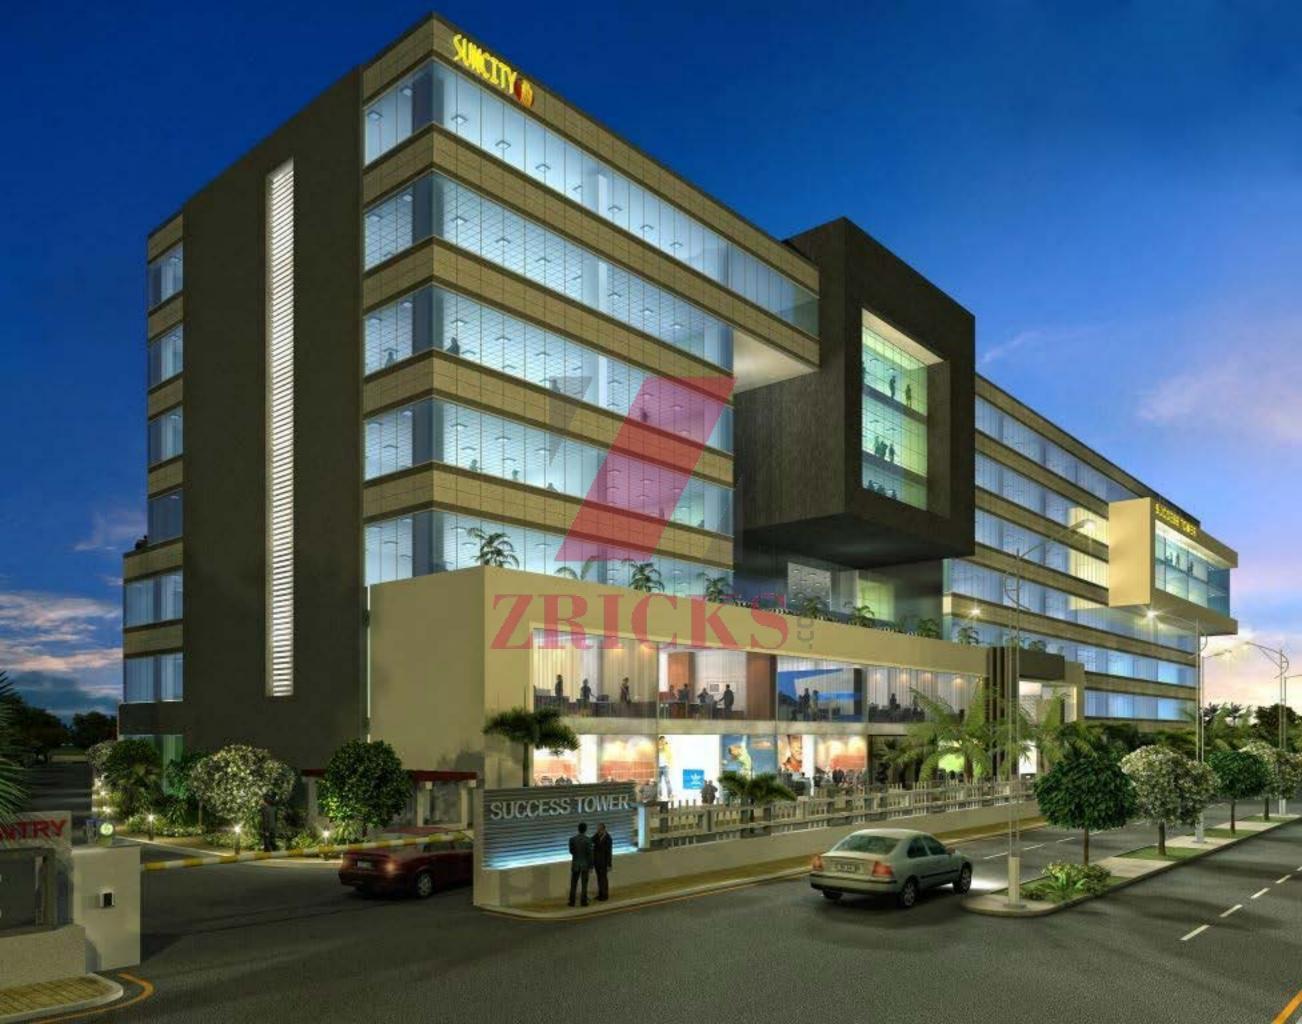

| UNIT NO. | SALEABLE AREA<br>(sq. ft.) |
|----------|----------------------------|
| 201      | 3050                       |
| 202      | 2250                       |
| 203      | 2250                       |
| 204      | 2250                       |
| 205      | 2250                       |
| 206      | 2700                       |
| 207      | 2700                       |
| 208      | 1350                       |
| 208A     | 1350                       |
| 209      | 2700                       |
| 210      | 2700                       |
| 211      | 2250                       |
| 212      | 1800                       |
| 212A     | 1800                       |
| 214      | 2250                       |

BLOCK-B SECOND FLOOR TERRACE

| UNIT NO. | SALEABLE AREA<br>(sq. fl.) |
|------