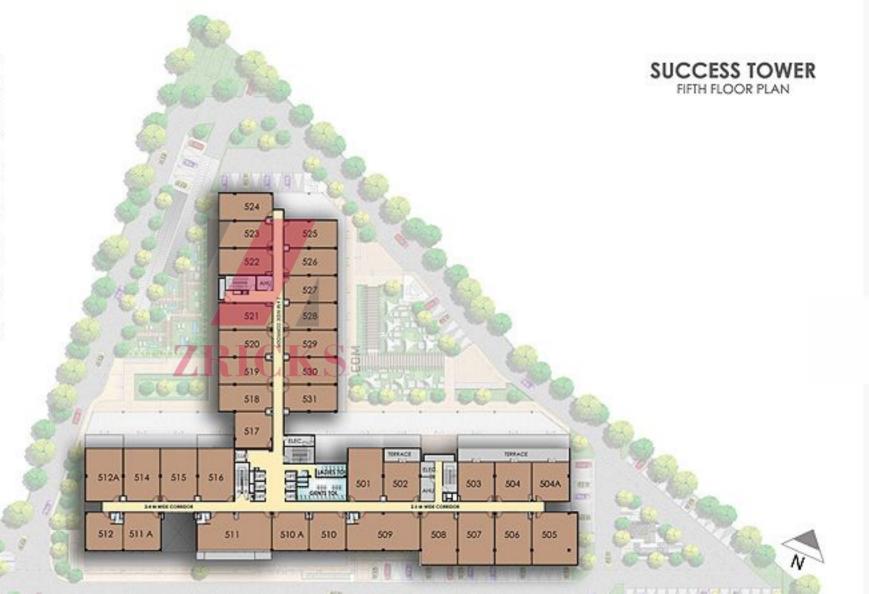

| UNIT NO. | SALEABLE AREA<br>(sq. fl.) |
|----------|----------------------------|
| 501      | 1800                       |
| 502      | 1350                       |
| 503      | 1350                       |
| 504      | 1350                       |
| 504 A    | 1350                       |
| 505      | 2250                       |
| 506      | 1800                       |
| 507      | 1800                       |
| 508      | 1800                       |
| 509      | 2700                       |
| 510      | 1350                       |
| 510 A    | 1350                       |
| 511      | 2700                       |
| 511A     | 1350                       |
| 512      | 1350                       |
| 512A     | 1800                       |
| 514      | 1800                       |

| UNIT NO. | SALEABLE AREA<br>(sq. ff.) |
|----------|----------------------------|
| \$15     | 1800                       |
| 516      | 1800                       |
| 517      | 1350                       |
| 518      | 1350                       |
| 519      | 1350                       |
| 520      | 1350                       |
| 521      | 1350                       |
| 522      | 1350                       |
| 523      | 1350                       |
| 524      | 1350                       |
| 525      | 1350                       |
| 526      | 1350                       |
| 527      | 1350                       |
| 528      | 1350                       |
| 529      | 1350                       |
| 530      | 1350                       |
| 531      | 1350                       |