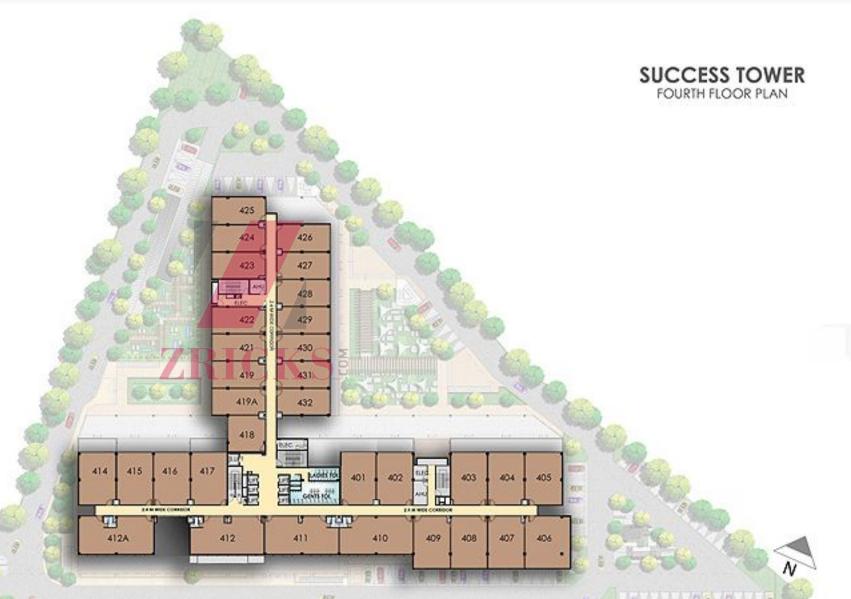

| UNIT NO. | SALEABLE AREA<br>(sq. ft.) |
|----------|----------------------------|
| 401      | 1800                       |
| 402      | 1800                       |
| 403      | 1800                       |
| 404      | 1800                       |
| 405      | 1800                       |
| 406      | 2250                       |
| 407      | 1800                       |
| 408      | 1800                       |
| 409      | 1800                       |
| 410      | 2700                       |
| 411      | 2700                       |
| 412      | 2700                       |
| 412A     | 2700                       |
| 414      | 1800                       |
| 415      | 1800                       |
| 416      | 1800                       |

| UNIT NO. | SALEABLE AREA<br>(149. fl.) |
|----------|-----------------------------|
| 417      | 1800                        |
| 418      | 1350                        |
| 419A     | 1350                        |
| 419      | 1350                        |
| 421      | 1350                        |
| 422      | 1350                        |
| 423      | 1350                        |
| 424      | 1350                        |
| 425      | 1350                        |
| 426      | 1350                        |
| 427      | 1350                        |
| 428      | 1350                        |
| 429      | 1350                        |
| 430      | 1350                        |
| 431      | 1350                        |
| 432      | 1350                        |