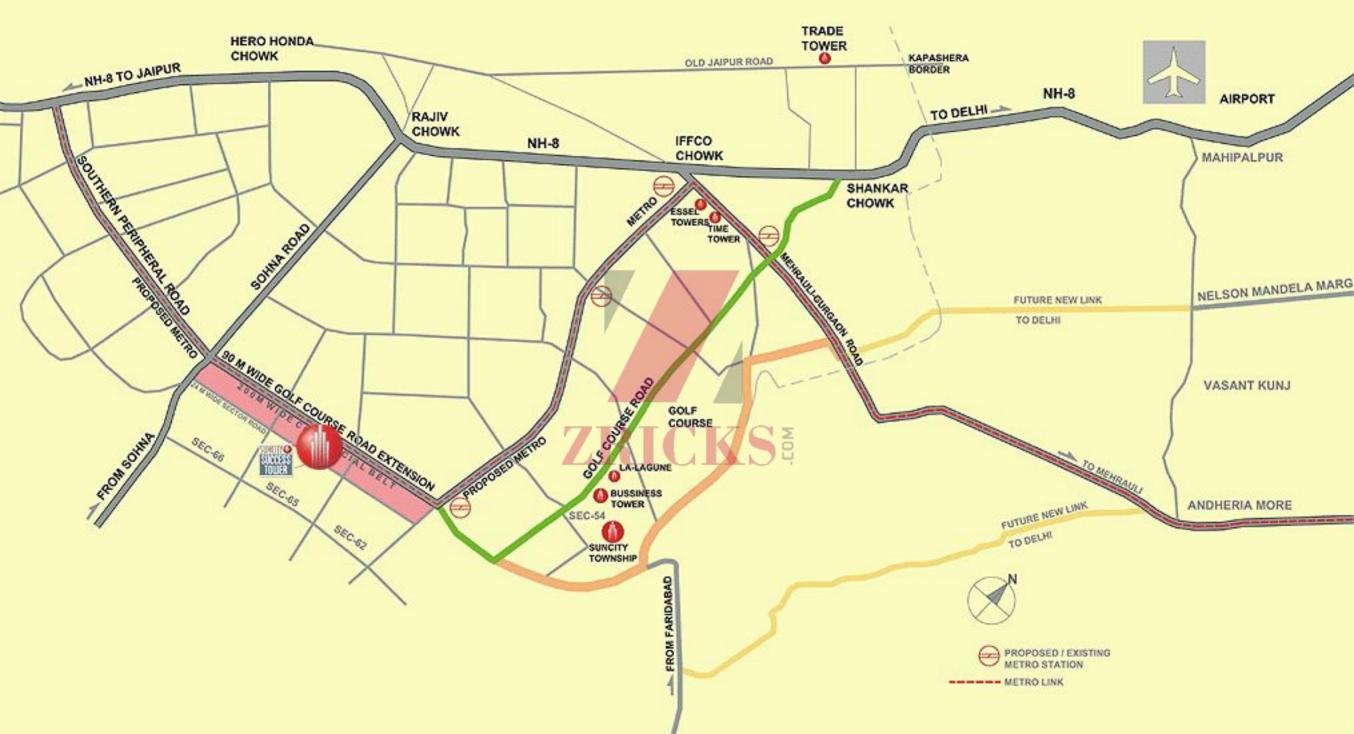

| SALEABLE AREA<br>(sq. ff.) |
|----------|----------------------------|
| \$15     | 1800                       |
| 516      | 1800                       |
| 517      | 1350                       |
| 518      | 1350                       |
| 519      | 1350                       |
| 520      | 1350                       |
| 521      | 1350                       |
| 522      | 1350                       |
| 523      | 1350                       |
| 524      | 1350                       |
| 525      | 1350                       |
| 526      | 1350                       |
| 527      | 1350                       |
| 528      | 1350                       |
| 529      | 1350                       |
| 530      | 1350                       |
| 531      | 1350                       |

dill: