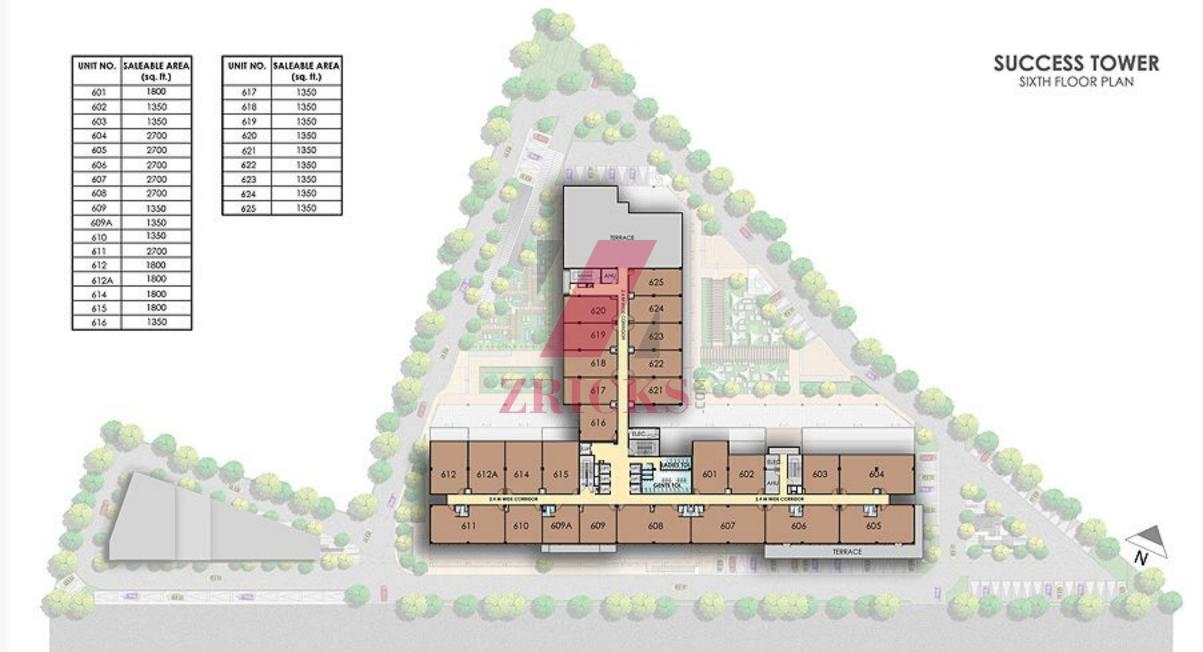

O. | SALEABLE AREA<br>(sq. ff.) |
|----------|----------------------------|
| \$15     | 1800                       |
| 516      | 1800                       |
| 517      | 1350                       |
| 518      | 1350                       |
| 519      | 1350                       |
| 520      | 1350                       |
| 521      | 1350                       |
| 522      | 1350                       |
| 523      | 1350                       |
| 524      | 1350                       |
| 525      | 1350                       |
| 526      | 1350                       |
| 527      | 1350                       |
| 528      | 1350                       |
| 529      | 1350                       |
| 530      | 1350                       |
| 531      | 1350                       |

dill: