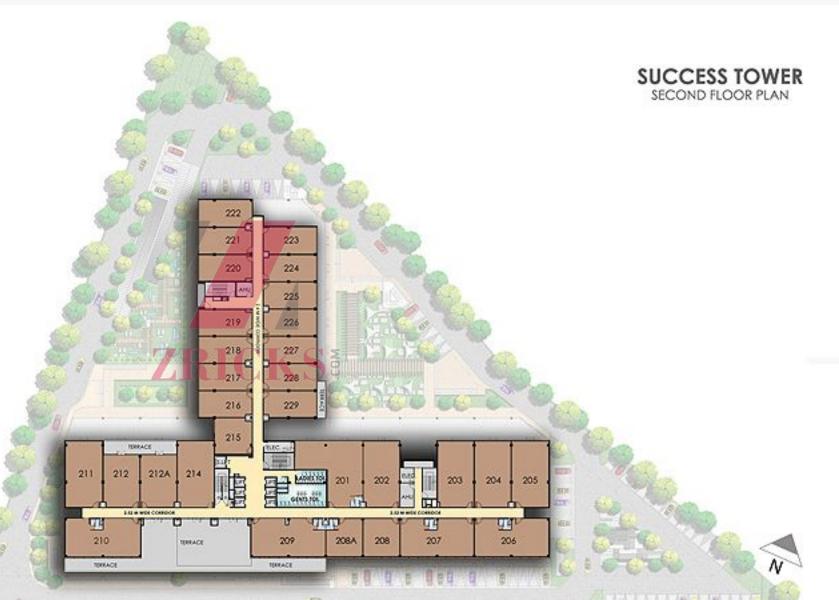

| UNIT NO. | SALEABLE AREA<br>(sq. ft.) |
|----------|----------------------------|
| 201      | 3050                       |
| 202      | 2250                       |
| 203      | 2250                       |
| 204      | 2250                       |
| 205      | 2250                       |
| 206      | 2700                       |
| 207      | 2700                       |
| 208      | 1350                       |
| 208A     | 1350                       |
| 209      | 2700                       |
| 210      | 2700                       |
| 211      | 2250                       |
| 212      | 1800                       |
| 212A     | 1800                       |
| 214      | 2250                       |

BLOCK-B SECOND FLOOR TERRACE

| UNIT NO. | SALEABLE AREA<br>(sq. fl.) |
|----------|----------------------------|
| 215      | 1350                       |
| 216      | 1350                       |
| 217      | 1350                       |
| 218      | 1350                       |
| 219      | 1350                       |
| 220      | 1350                       |
| 221      | 1350                       |
| 222      | 1350                       |
| 223      | 1350                       |
| 224      | 1350                       |
| 225      | 1350                       |
| 226      | 1350                       |
| 227      | 1350                       |
| 228      | 1350                       |
| 229      | 1350                       |