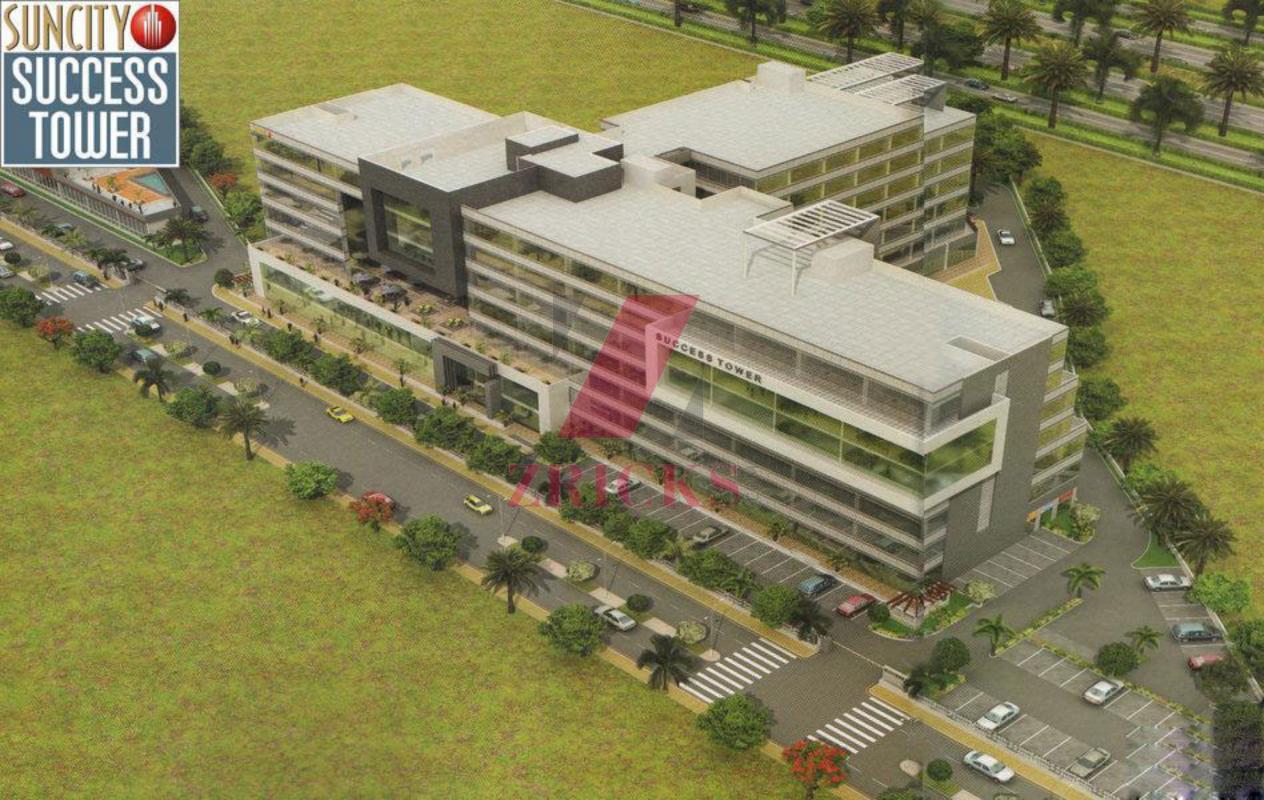

SALEABLE AREA<br>(sq. ff.) |
|----------|----------------------------|
| \$15     | 1800                       |
| 516      | 1800                       |
| 517      | 1350                       |
| 518      | 1350                       |
| 519      | 1350                       |
| 520      | 1350                       |
| 521      | 1350                       |
| 522      | 1350                       |
| 523      | 1350                       |
| 524      | 1350                       |
| 525      | 1350                       |
| 526      | 1350                       |
| 527      | 1350                       |
| 528      | 1350                       |
| 529      | 1350                       |
| 530      | 1350                       |
| 531      | 1350                       |

dill: