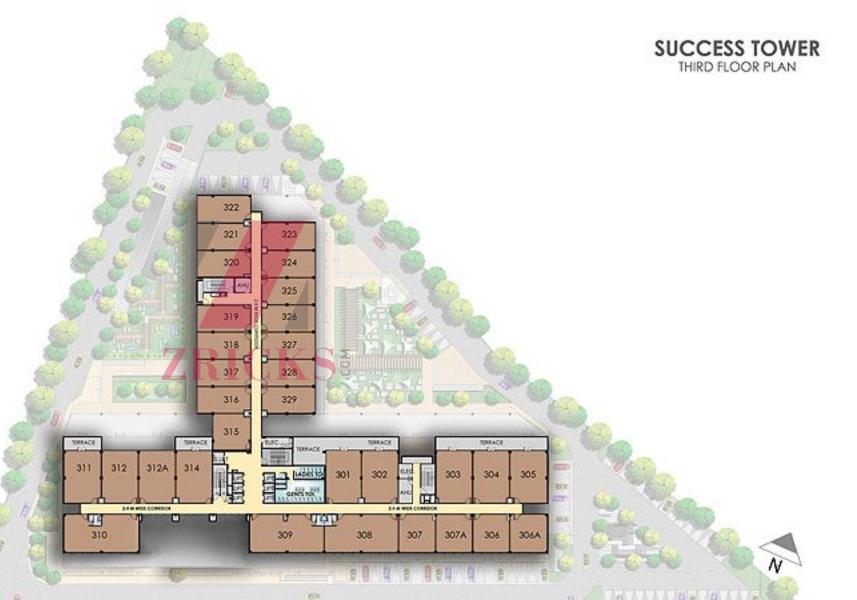

TERRACE BELOW

din.

| UNIT NO. | SALEABLE AREA<br>(sq. ft.) |
|----------|----------------------------|
| 301      | 1800                       |
| 302      | 1800                       |
| 303      | 1800                       |
| 304      | 1800                       |
| 305      | 1800                       |
| 306A     | 1350                       |
| 306      | 1350                       |
| 307A     | 1350                       |
| 307      | 1350                       |
| 308      | 2700                       |
| 309      | 2700                       |
| 310      | 2700                       |
| 311      | 1800                       |
| 312      | 1800                       |
| 312A     | 1800                       |
| 314      | 1800                       |

C CORD C

100 200

100

| UNIT NO. | SALEABLE AREA<br>(sq. ft.) |
|----------|----------------------------|
| 315      | 1350                       |
| 316      | 1350                       |
| 317      | 1350                       |
| 318      | 1350                       |
| 319      | 1350                       |
| 320      | 1350                       |
| 321      | 1350                       |
| 322      | 1350                       |
| 323      | 1350                       |
| 324      | 1350                       |
| 325      | 1350                       |
| 326      | 1350                       |
| 327      | 1350                       |
| 328      | 1350                       |
| 329      | 1350                       |