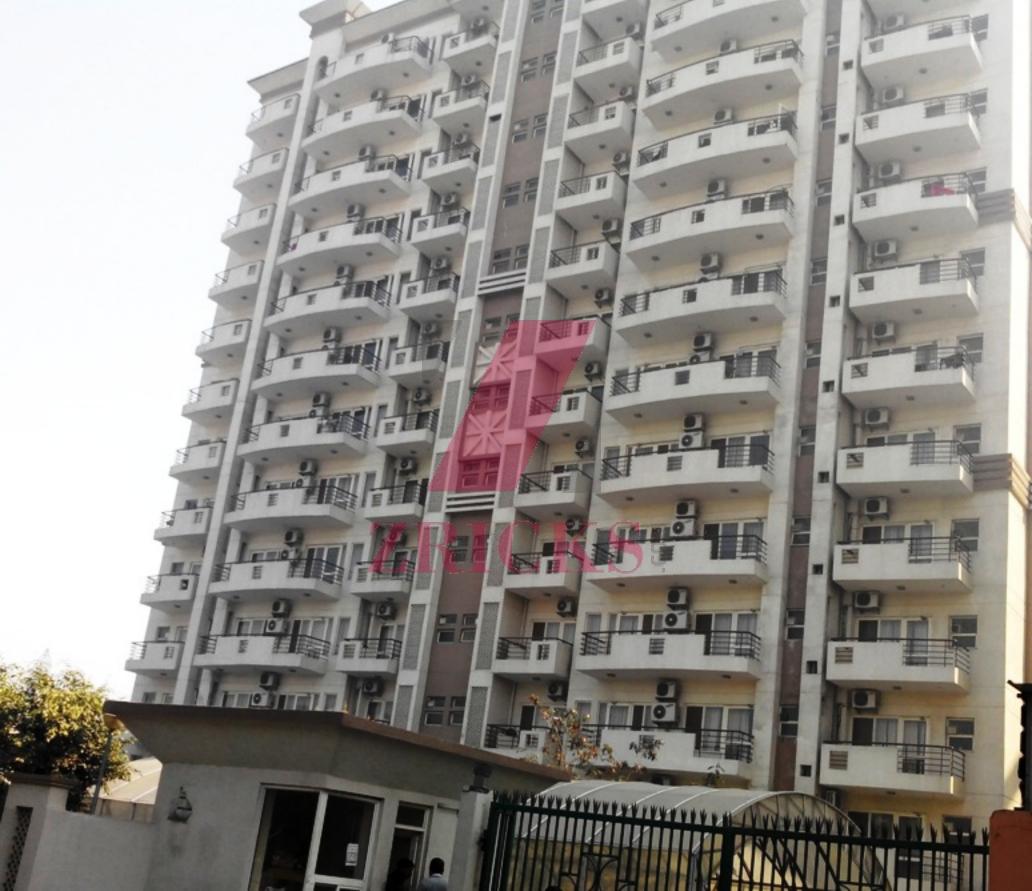

Specifications

### Wall finish

Internal - Living/dining : Painted in pleasing shades of oil bound distemper paint Servant room : White washed walls External : Combination of stone & textured paint finish

-3

#### Electrical

Conduit copper electrical wiring for all light and power points

aculities

100% power back up • 24 x 7 security Green area: Water bodies • Kids play areas • Jogging and walking tracks • Sitting areas • Multi purpose lawn • Main event lawn Building: Sufficient car parking facility per apartment • Earthquake resistant RCC framed construction