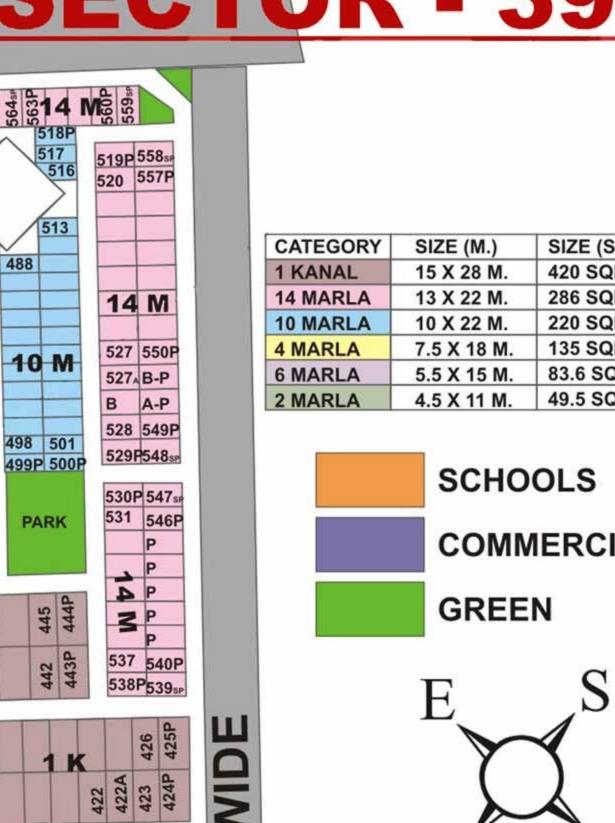

| CATEGORY | SIZE (M.)   | SIZE (SQM.) |
|----------|-------------|-------------|
| 1 KANAL  | 15 X 28 M.  | 420 SQM.    |
| 14 MARLA | 13 X 22 M.  | 286 SQM.    |
| 10 MARLA | 10 X 22 M.  | 220 SQM.    |
| 4 MARLA  | 7.5 X 18 M. | 135 SQM.    |
| 6 MARLA  | 5.5 X 15 M. | 83.6 SQM.   |
| 2 MARLA  | 4.5 X 11 M. | 49.5 SQM.   |

# GREEN

## Disclaimer

This is a graphical representation of the actual map and we cannot guarantee the validity of information shown here.

The information on this map is for informational purposes only. Please refer to actual map for accurate details and clarification before making any investment decisions.