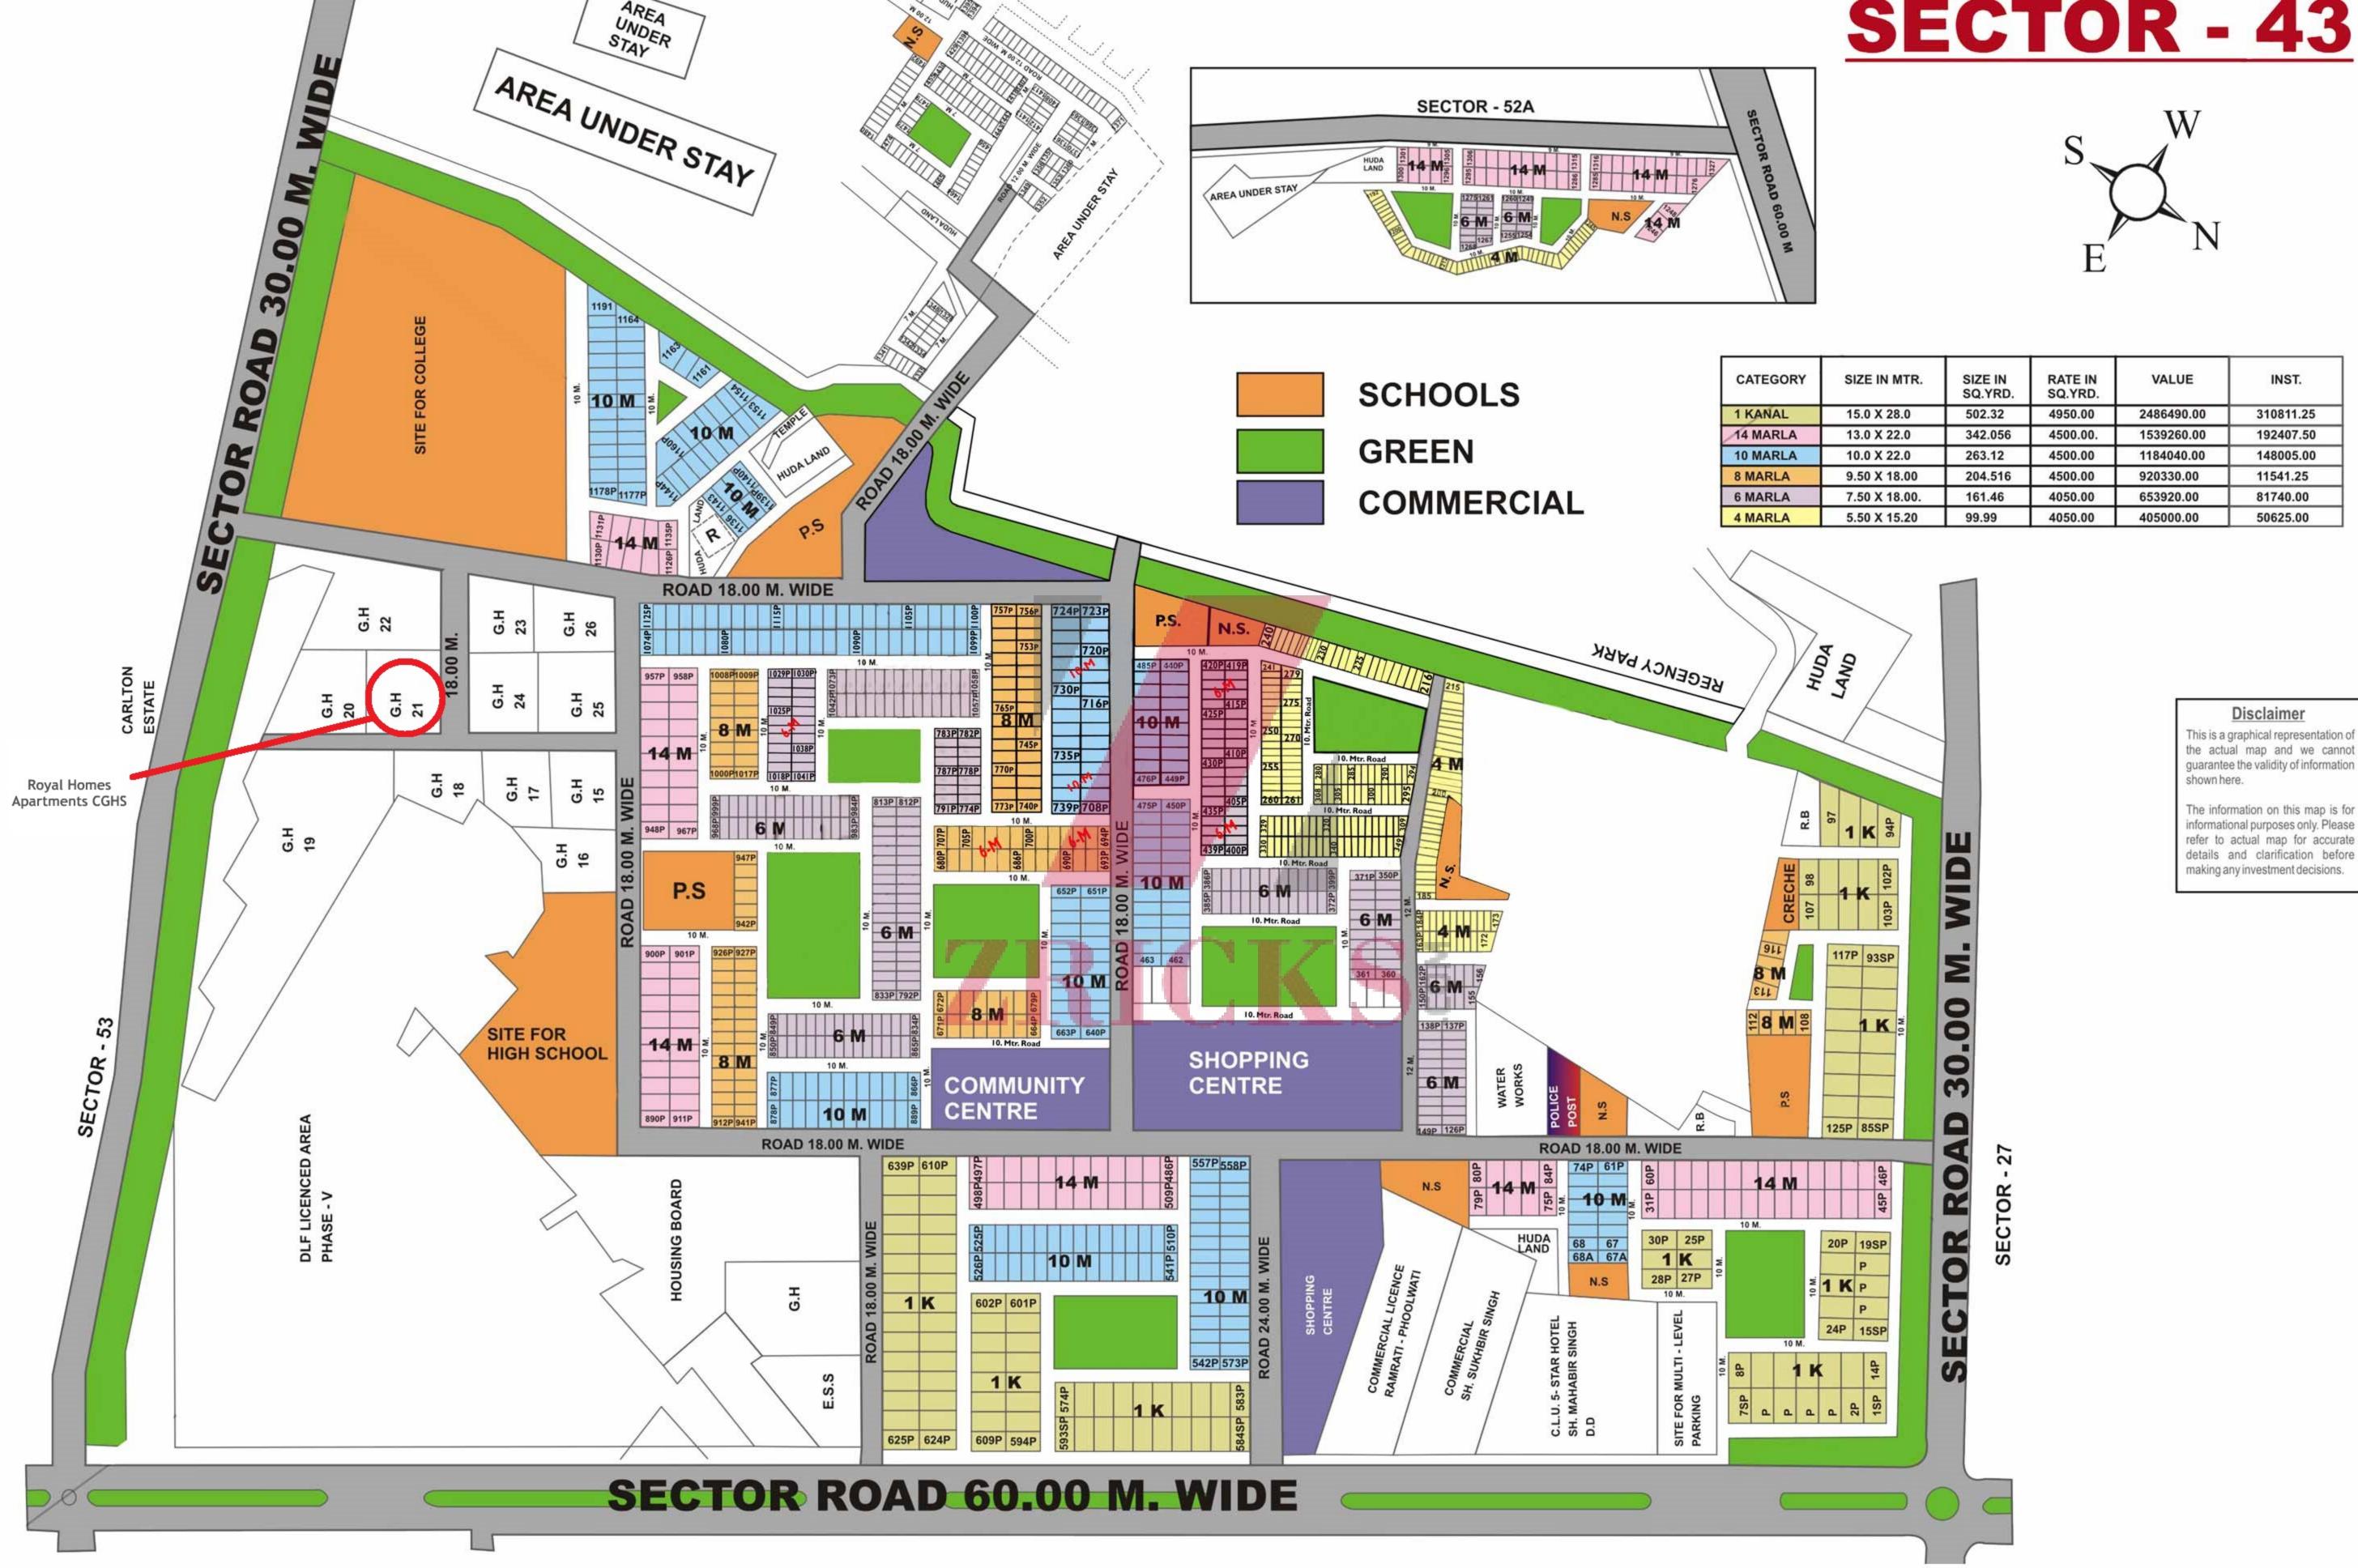

|    | SIZE IN           | RATE IN            | VALUE      | INST.     |
|----|-------------------|--------------------|------------|-----------|
|    | SQ.YRD.<br>502.32 | SQ.YRD.<br>4950.00 | 2486490.00 | 310811.25 |
|    | 342.056           | 4500.00.           | 1539260.00 | 192407.50 |
|    | 263.12            | 4500.00            | 1184040.00 | 148005.00 |
| 0  | 204.516           | 4500.00            | 920330.00  | 11541.25  |
|    | 161.46            | 4050.00            | 653920.00  | 81740.00  |
| ų. | 99.99             | 4050.00            | 405000.00  | 50625.00  |