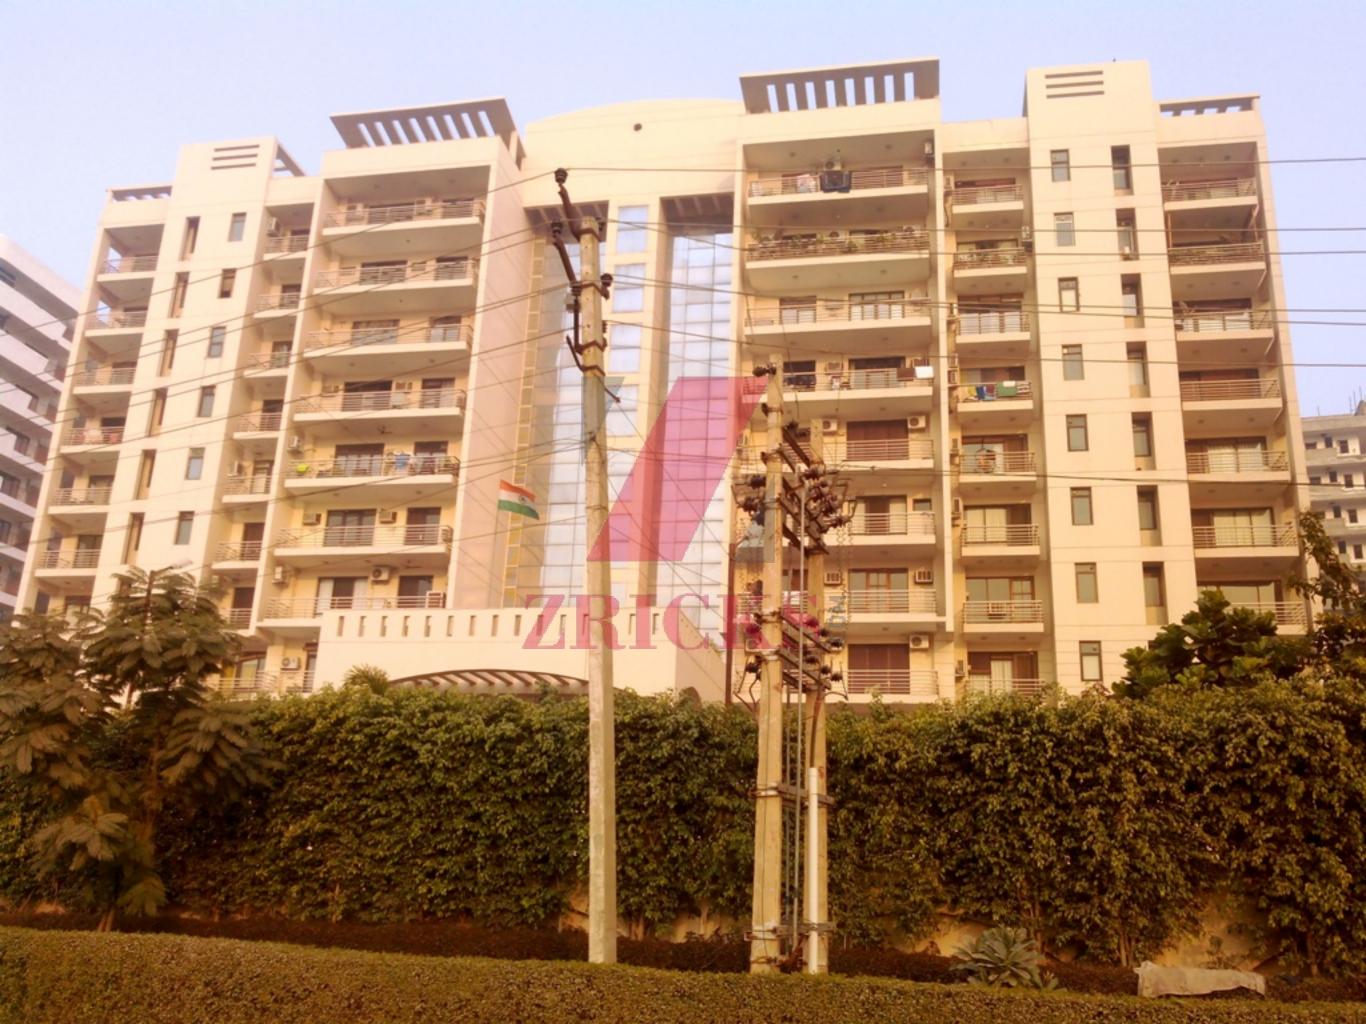

# Home'z

SECTOR-43, GURGAON

1











Specification

#### Wall Finish

Internal – Living/dining: Painted in pleasing shades of oil bound distemper paint Servant Room : White washed walls

External : Combination of stone & textured paint finish

## Floorings

Living/dining : Vitrified tiles with wooden skirting Bedrooms : Laminated wooden flooring Servant's Room : Ceramic tiles

## Kitchen

Flooring : Ceramic tiles Dado : Ceramic tiles above working platf<mark>orm, res</mark>t is oil bound distemper paint Platform : Granite counter with stainless steel sink, drain board and CP fittings

#### Toilets

Dado : Select ceramic tile sup to 7ft. high Flooring : Ceramic tiles/ granite/ marble

#### Fittings : Granite/marble counter, white sanitary fixtures with CP fittings Internal Doors

Conduit copper Electrical wiring for all li