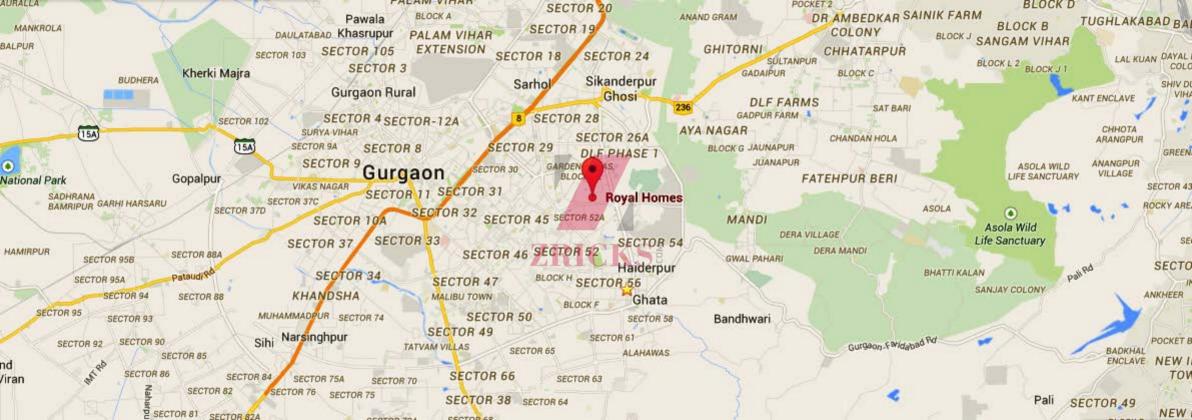

und distemper paint Platform : Granite counter with stainless steel sink, drain board and CP fittings

#### Toilets

Dado : Select ceramic tile sup to 7ft. high Flooring : Ceramic tiles/ granite/ marble

#### Fittings : Granite/marble counter, white sanitary fixtures with CP fittings Internal Doors

Conduit copper Electrical wiring for all light and power points





100% power back up \*24x7 security

**Green area:** Water bodies Kids play area Jogging and walking tracks Sitting areas Multi pupose lawn

#### Main event lawn

**Building :** Sufficient car park facility per apartment Earthquake resistant RCC framed construction

*Note:* Perspective view, floor plans, finishes, specification, facilities and amenities are tentative in nature and are subject to revision without prior notice.





|    | SIZE IN           | RATE IN            | VALUE      | INST.     |
|----|-------------------|--------------------|------------|-----------|
|    | SQ.YRD.<br>502.32 | SQ.YRD.<br>4950.00 | 2486490.00 | 310811.25 |
|    | 342.056           | 4500.00.           | 1539260.00 | 192407.50 |
|    | 263.12            | 4500.00            | 1184040.00 | 148005.00 |
| 0  | 204.516           | 4500.00            | 920330.00  | 11541.25  |
|    | 161.46            | 4050.00            | 653920.00  | 81740.00  |
| ų. | 99.99             | 4050.00            | 405000.00  | 50625.00  |