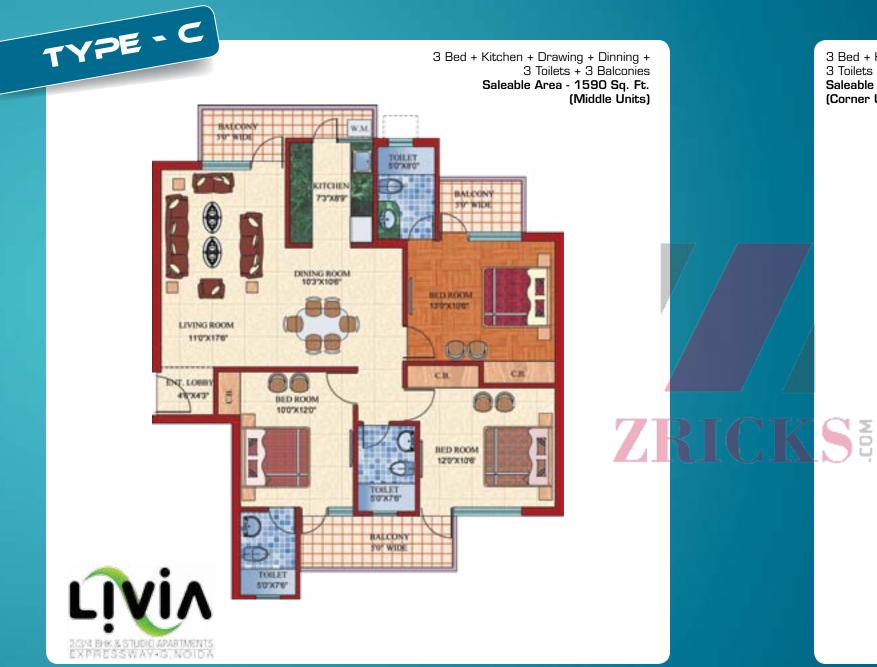

TOILET

50'X76"

BALCOST

SO, MIDE

3 Bed + Kitchen + Drawing + Dinning + 3 Toilets + 3 Balconies Saleable Area - 1595 Sq. Ft. (Corner Units)

BALCONY

SW WILK

LIVING ROOM

110'X176"

ENT. LOBBY

48343

WM

TTCHEN TTXEF

DENING ROOM

10'3"X10'0"

BED ROOM

100"\$120"

TOILET

50°X78

TORLET.

50%80

When the amenities roll out it will leave you impressed. And when you actually come to relish them the smile will never leave your face. LIVIA is not just a world within a world. It's a paradise. Capsule lift, swimming pool, club, café, gym, park, kids corner and open spaces, the list goes on and on. Designed to turn even ordinary celebration into joyous occasion, there literally won't be any dull moment. It's a way of life you read about only in lifestyle magazines.