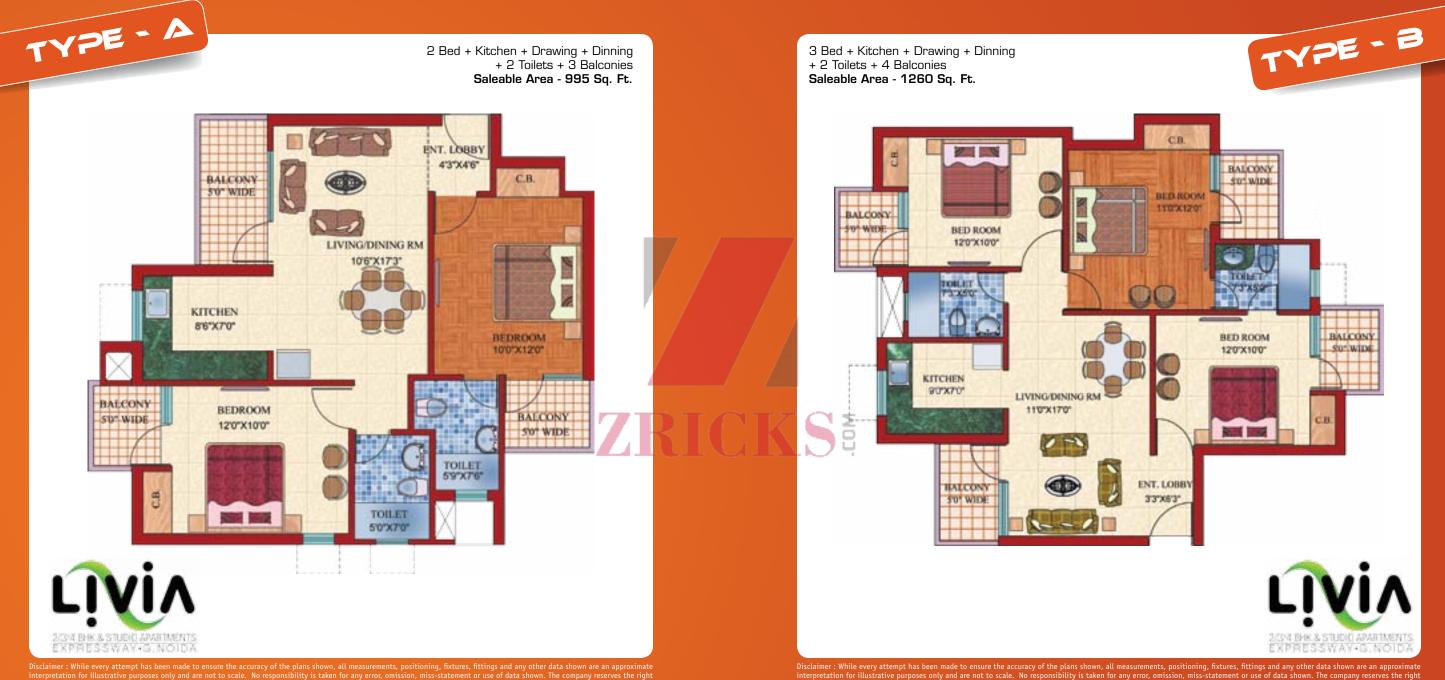

thout any prior notice. 1 sq. ft. = 0.0929 sq. mt., 1 sq. mt. = 10.764 sq. ft. 1 ft. = 0.305 mt and 1 mt = 3.281 ft.

• Air-conditioned gymnasium with modern equipment and • Swimming pool with separate

• Two high speed lifts for three

• Water softening plant with 24 • DG power backup, Rain water

• Jogging track, party lawn,

• Remote viewing through





Step inside and the sheer beauty will sweep you off your feet. Look closer and the quality of construction and the openness will mesmerize you like anything. At LIVIA, through intelligent designing and spectacular designer flooring we've not only added more openness per square feet but using the expertise of architectures and designers made them, like a work of art, truly impressionable. It's a home you'll love to fall in love with.





to make changes in the plans, specifications, dimensions and elevations without any prior notice. 1 sq. ft. = 0.0929 sq. mt., 1 sq. mt. = 10.764 sq. ft, 1 ft. = 0.305 mt and 1 mt = 3.281 ft.

to make changes in the plans, specifications, dimensions and elevations without any prior notice. 1 sq. ft. = 0.0929 sq. mt., 1 sq. mt. = 10.764 sq. ft, 1 ft. = 0.305 mt and 1 mt = 3.281 ft.





One look and it will be difficult to take your eyes away. Second look and it will become impossible for you to escape from the spell of its bewitching charm. LIVIA, more than being a product of Civil Engineering is a result of passion. Its grandeur will ignite your heart and bleed of those who come to your home. It is a landmark, a measure of excellence and an unsurpassable feat of construction. Rest assure