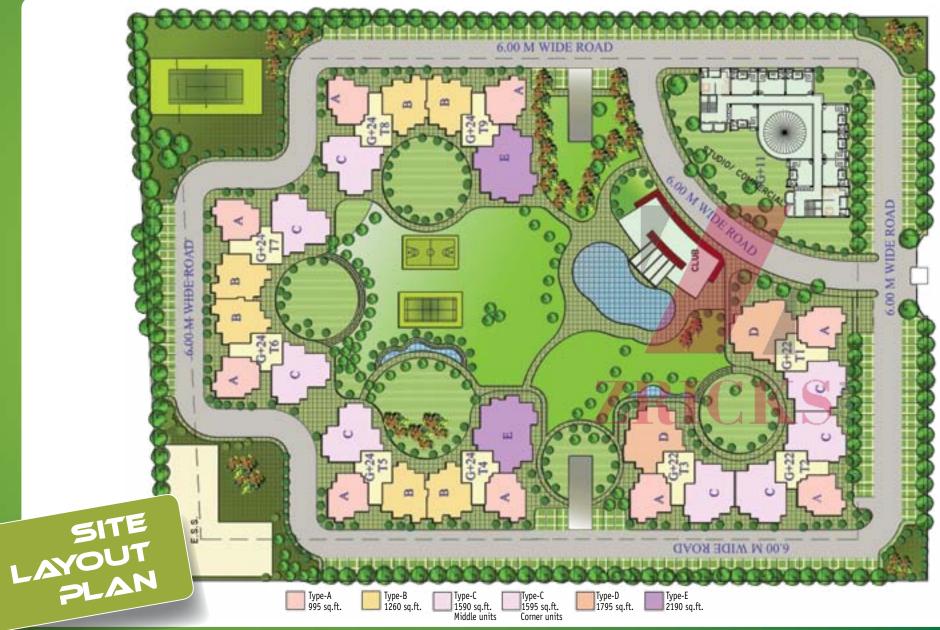

Open your eyes and all around you will see miles and miles of open spaces. Close it and infinite bliss will pervade your entire being. Situated in an expansive setting right where the state-of-the-art Yamuna Expressway starts and about 7 km before F1 Racetrack, LIVIA will literally turn your life into a lifelong of smooth drive. Fully optimized to the demands of the contemporary lifestyle, the icing on the cake is that this future ready incredible apartment complex is also fully scalable with the changing times.