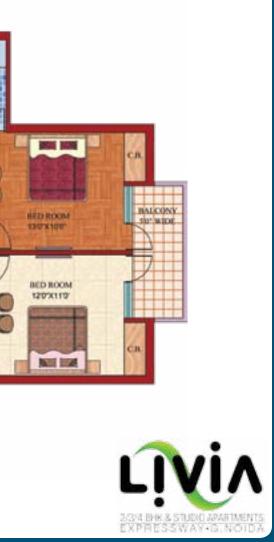

TOILET

50'X76"

BALCOST

SO, MIDE

3 Bed + Kitchen + Drawing + Dinning + 3 Toilets + 3 Balconies Saleable Area - 1595 Sq. Ft. (Corner Units)

BALCONY

SW WILK

LIVING ROOM

110'X176"

ENT. LOBBY

48343

WM

TTCHEN TTXEF

DENING ROOM

10'3"X10'0"

BED ROOM

100"\$120"

TOILET

50°X78

TORLET.

50%80

When the amenities roll out it will leave you impressed. And when you actually come to relish them the smile will never leave your face. LIVIA is not just a world within a world. It's a paradise. Capsule lift, swimming pool, club, café, gym, park, kids corner and open spaces, the list goes on and on. Designed to turn even ordinary celebration into joyous occasion, there literally won't be any dull moment. It's a way of life you read about only in lifestyle magazines.