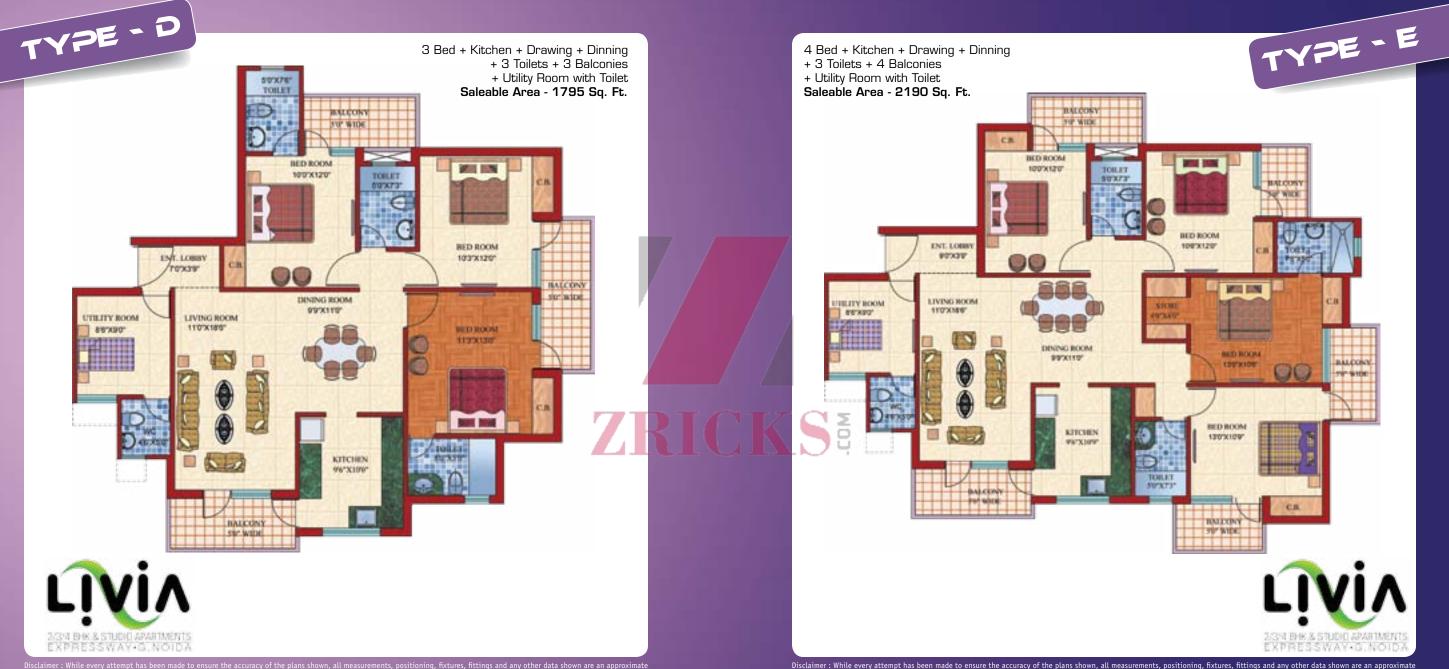

mt = 3.281 ft.

TOILET

50'X76"

BALCOST

SO, MIDE

3 Bed + Kitchen + Drawing + Dinning + 3 Toilets + 3 Balconies Saleable Area - 1595 Sq. Ft. (Corner Units)

BALCONY

SW WILK

LIVING ROOM

110'X176"

ENT. LOBBY

48343

WM

TTCHEN TTXEF

DENING ROOM

10'3"X10'0"

BED ROOM

100"\$120"

TOILET

50°X78

TORLET.

50%80







When the amenities roll out it will leave you impressed. And when you actually come to relish them the smile will never leave your face. LIVIA is not just a world within a world. It's a paradise. Capsule lift, swimming pool, club, café, gym, park, kids corner and open spaces, the list goes on and on. Designed to turn even ordinary celebration into joyous occasion, there literally won't be any dull moment. It's a way of life you read about only in lifestyle magazines.





Disclaimer : While every attempt has been made to ensure the accuracy of the plans shown, all measurements, positioning, fixtures, fittings and any other data shown are an approximate interpretation for illustrative purposes only and are not to scale. No responsibility is taken for any error, omission, miss-statement or use of data shown. The company reserves the right to make changes in the plans, specifications, dimensions and elevations without any prior notice. 1 sq. ft. = 0.0929 sq. mt., 1 sq. mt. = 10.764 sq. ft, 1 ft. = 0.305 mt and 1 mt = 3.281 ft.

interpretation for illustrative purposes only and are not to scale. No responsibility is taken for any error, omission, miss-statement or use of data shown. The company reserves the right to make changes in the plans, specifications,