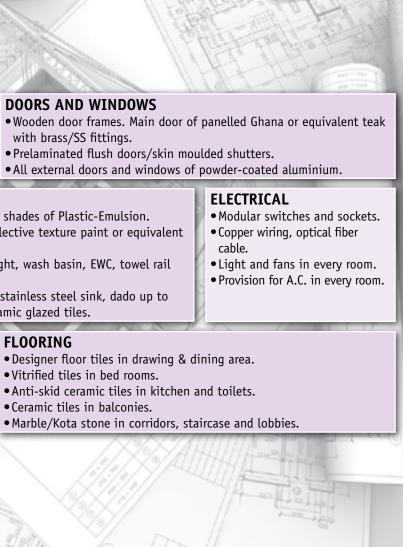

# **DOORS AND WINDOWS**

with brass/SS fittings.

## FINISHES

- Internal wall painted with pleasing shades of Plastic-Emulsion. • Permanent weather coated heat reflective texture paint or equivalent on external walls.
- Glazed/Ceramic tiles upto 7 ft. Height, wash basin, EWC, towel rail and other accessories in toilets.
- Pre-polished granite platform with stainless steel sink, dado up to 2"-0" height above platform in ceramic glazed tiles.

# FIRE FIGHTING

- Fire Fighting arrangements as per norms.
- **FLOORING** • Designer floor tiles in drawing & dining area. • Vitrified tiles in bed rooms. • Anti-skid ceramic tiles in kitchen and toilets. • Ceramic tiles in balconies.