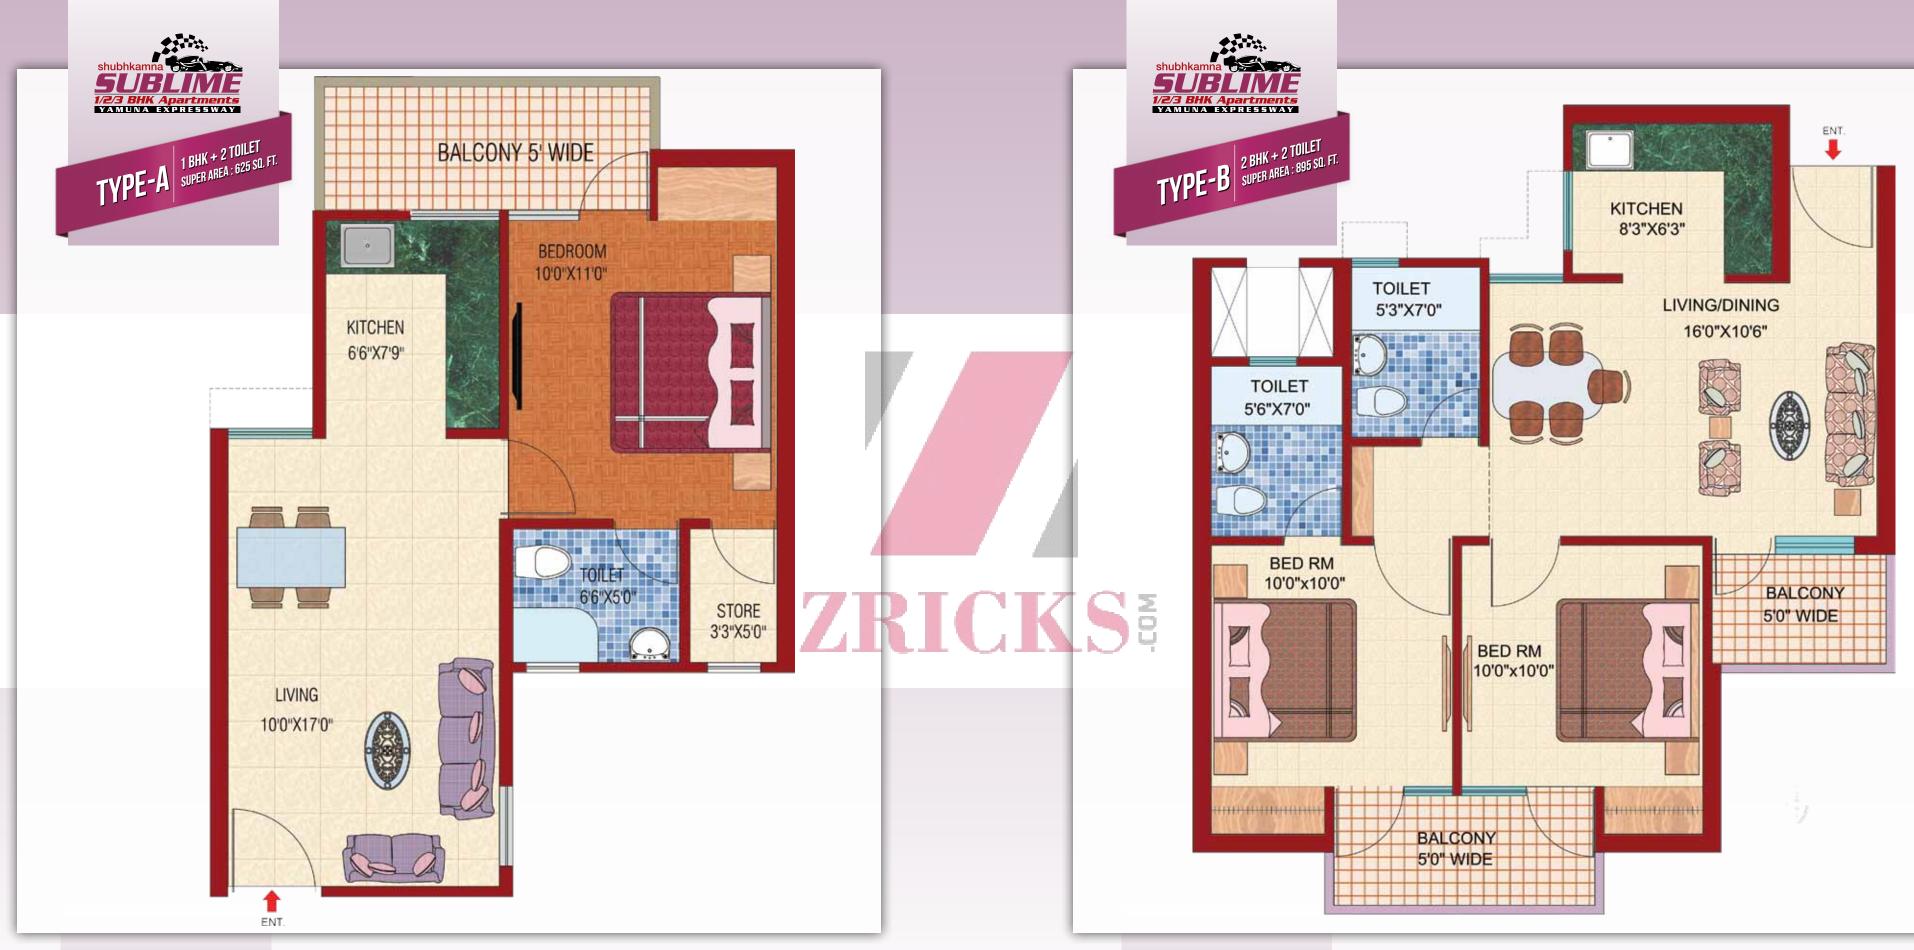

# AESTHETICALLY CRAFTED HOMES WITH COZY INTERIORS

At Shubhkamna Advert homes are crafted with highest standards of architecture and engineering, so that you can relish the astounding experience for a lifetime. Designed aesthetically homes at Sublime are well ventilated with ample space and meet all the standards of good vastu.