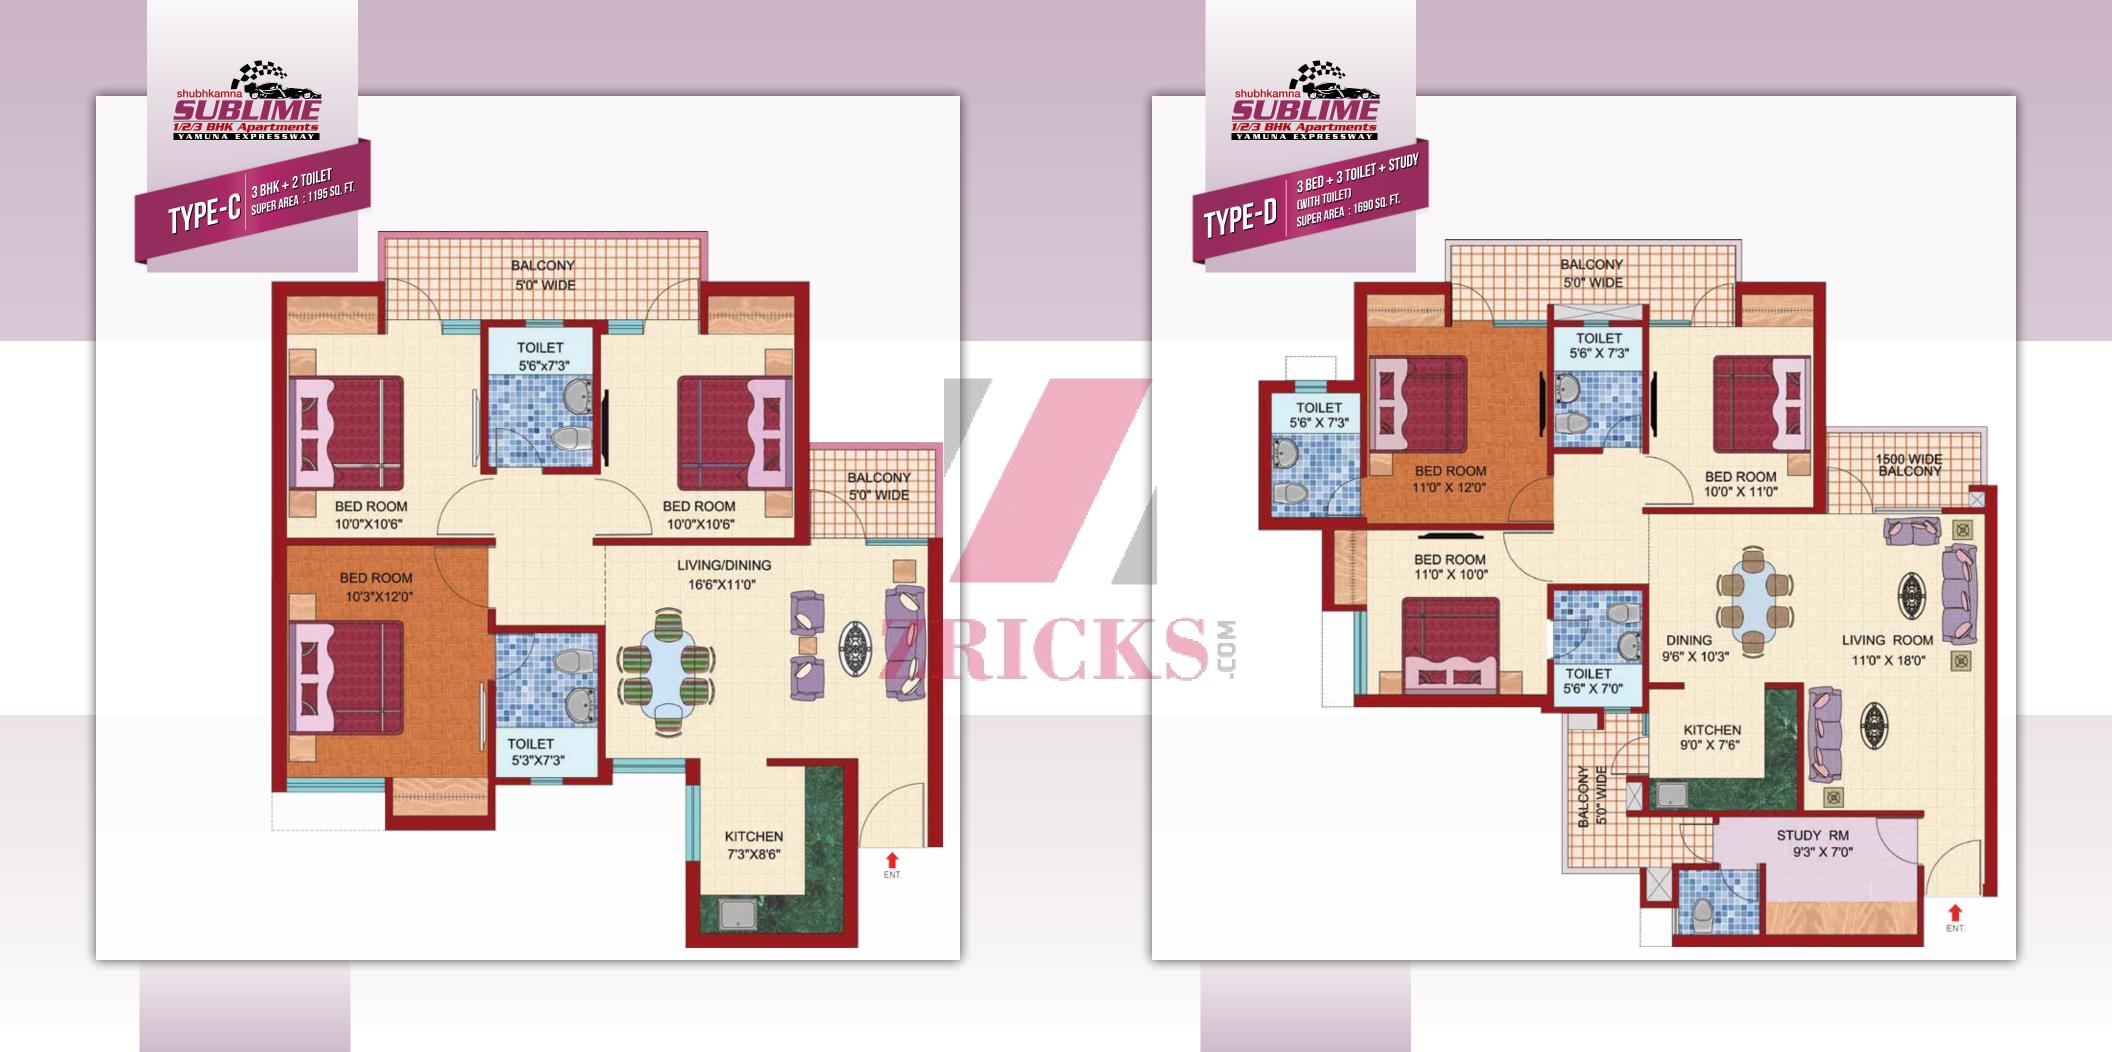

# AESTHETICALLY CRAFTED HOMES WITH COZY INTERIORS

At Shubhkamna Advert homes are crafted with highest standards of architecture and engineering, so that you can relish the astounding experience for a lifetime. Designed aesthetically homes at Sublime are well ventilated with ample space and meet all the standards of good vastu.