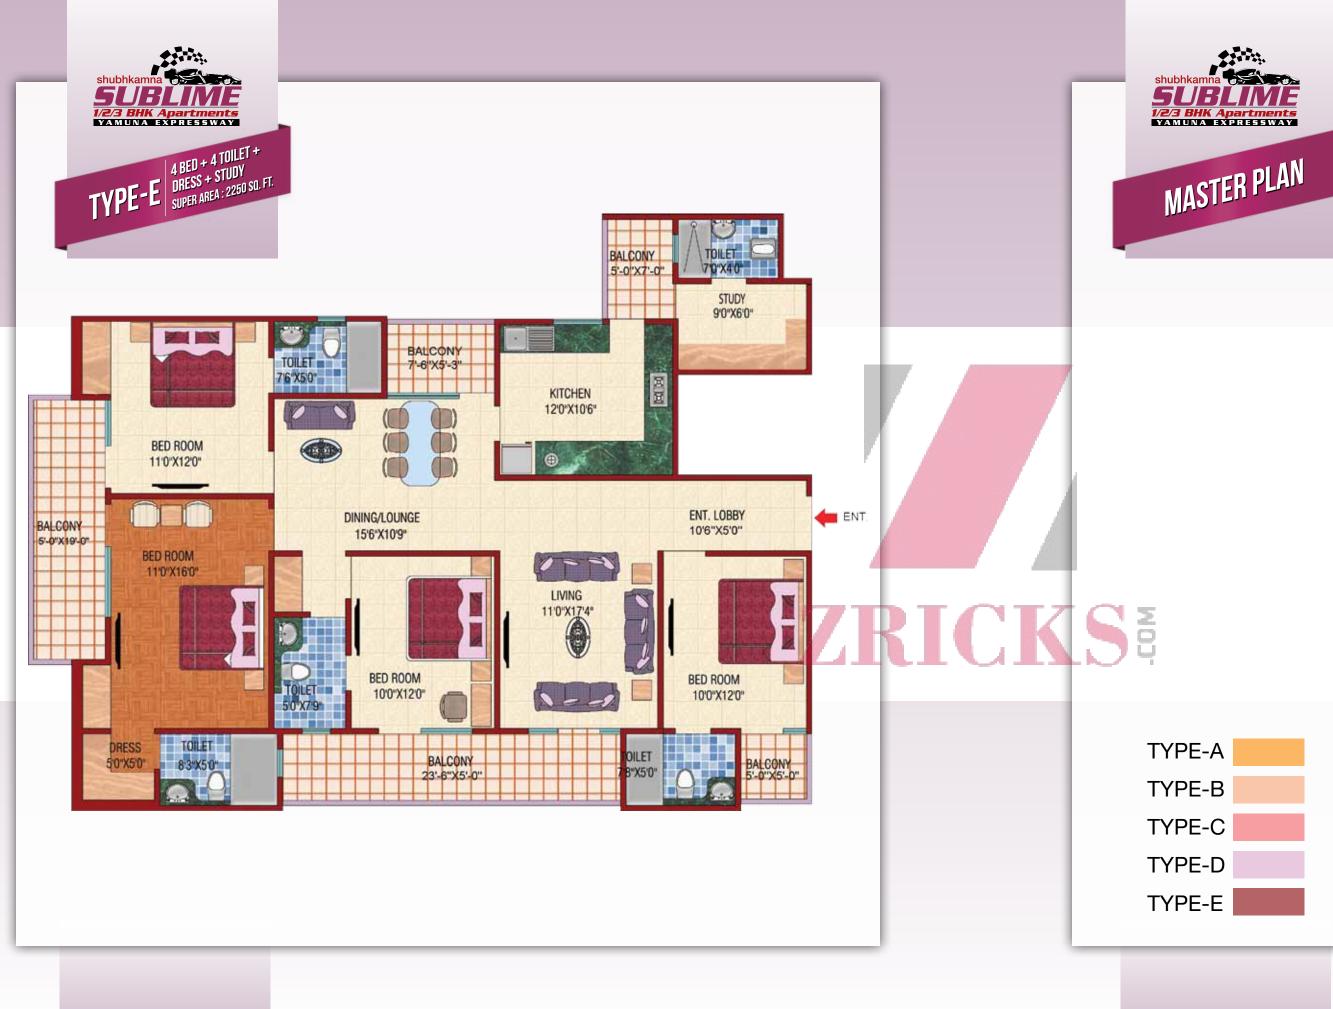

# AESTHETICALLY CRAFTED HOMES WITH COZY INTERIORS

At Shubhkamna Advert homes are crafted with highest standards of architecture and engineering, so that you can relish the astounding experience for a lifetime. Designed aesthetically homes at Sublime are well ventilated with ample space and meet all the standards of good vastu.