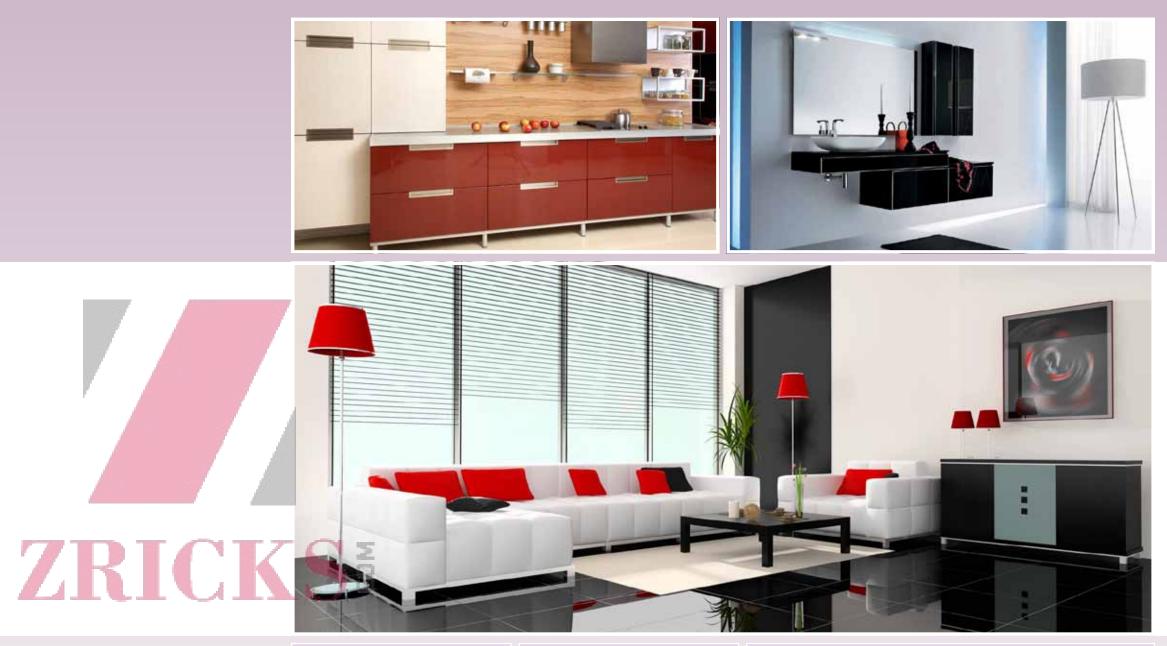

# AESTHETICALLY CRAFTED HOMES WITH COZY INTERIORS

At Shubhkamna Advert homes are crafted with highest standards of architecture and engineering, so that you can relish the astounding experience for a lifetime. Designed aesthetically homes at Sublime are well ventilated with ample space and meet all the standards of good vastu.

- FINISHES
- Internal wall painted with pleasing shades of Plastic-Emulsion. • Permanent weather coated heat reflective texture paint or equivalent on external walls. • Glazed/Ceramic tiles upto 7 ft. height, wash basin, EWC, towel rail and other accessories in toilets.
- Pre-polished granite platform
- with stainless steel sink, dado up to 2'-O" height above platform in ceramic glazed tiles.

### FLOORING

- Designer floor tiles in drawing & dining area.
- Vitrified tiles in bed rooms.
- Anti-skid ceramic tiles in kitchen and toilets.
- Ceramic tiles in balconies.
- Marble/Kota stone in corridors, staircase and lobbies.