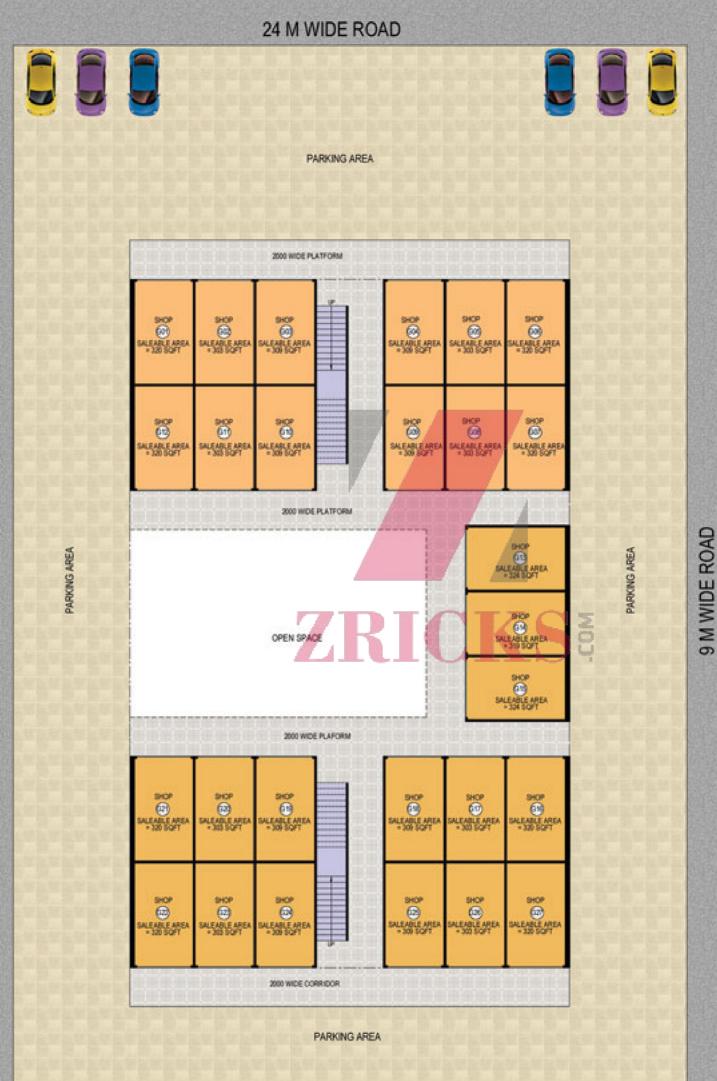

15%

Registration charges + other charges (if any)

5% of BSP + Additional charges + PLC + Stamp Duty + EDC & IDC +

280 sq.ft.

Floor

Ground Floor

First Floor

Area