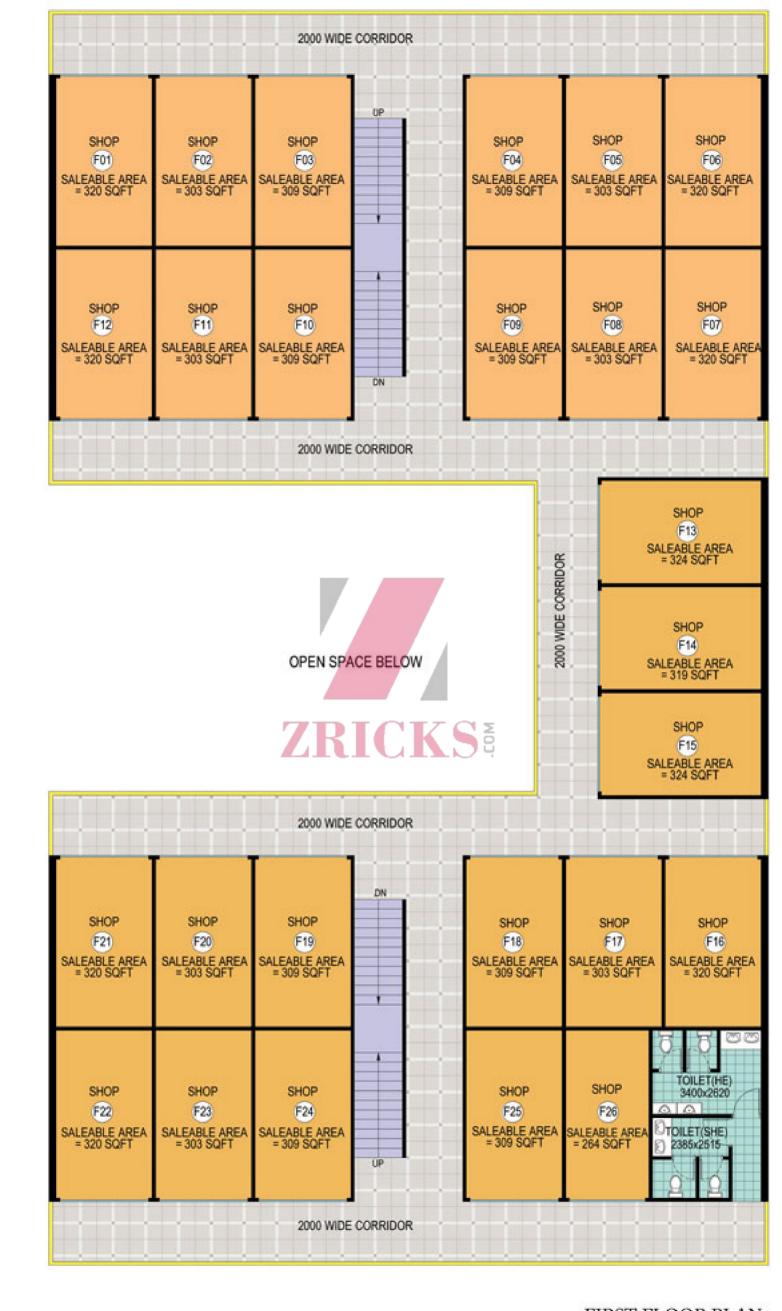

15%

Registration charges + other charges (if any)

5% of BSP + Additional charges + PLC + Stamp Duty + EDC & IDC +

280 sq.ft.

Floor

Ground Floor

First Floor

Area