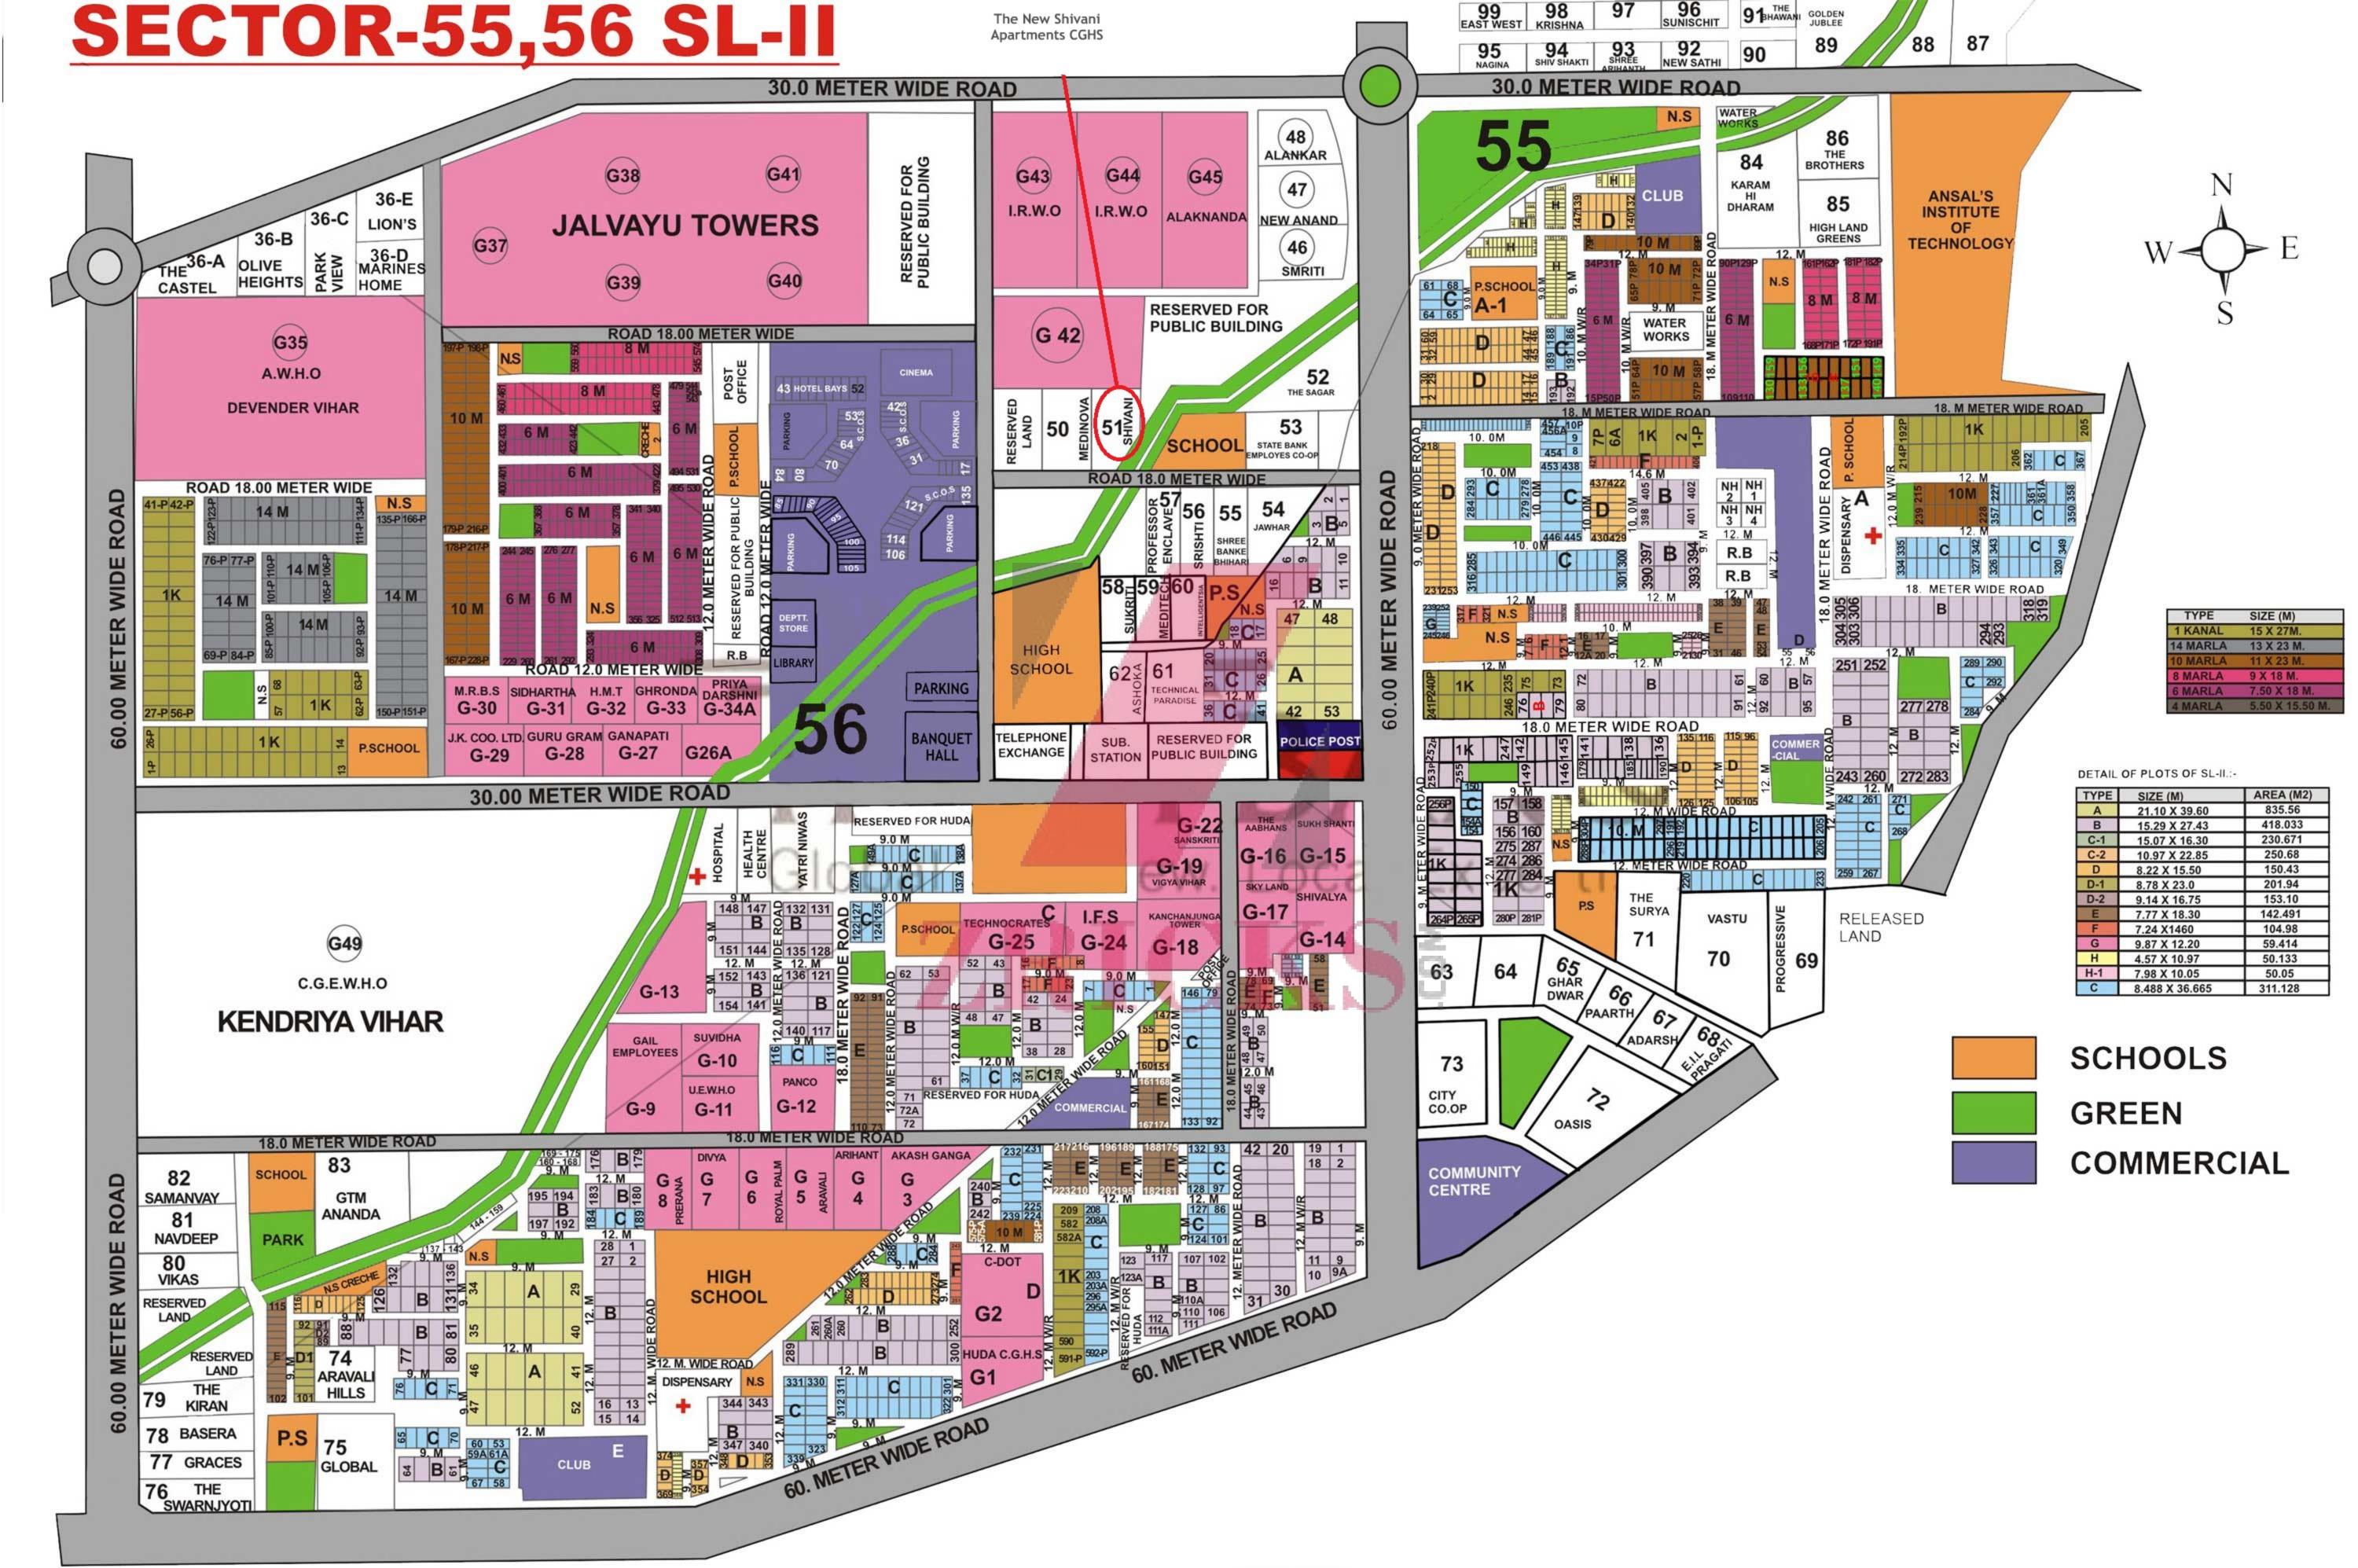

## SI-HMAMI G.G.H.S PLOT NO-51, SEC-56 GURGAON-122011

Specifications

Wall finish

Internal - Living/dining: Painted in pleasing shades of oil bound distemper paint

Servant room: White washed walls

External: Combination of stone & textured paint finish