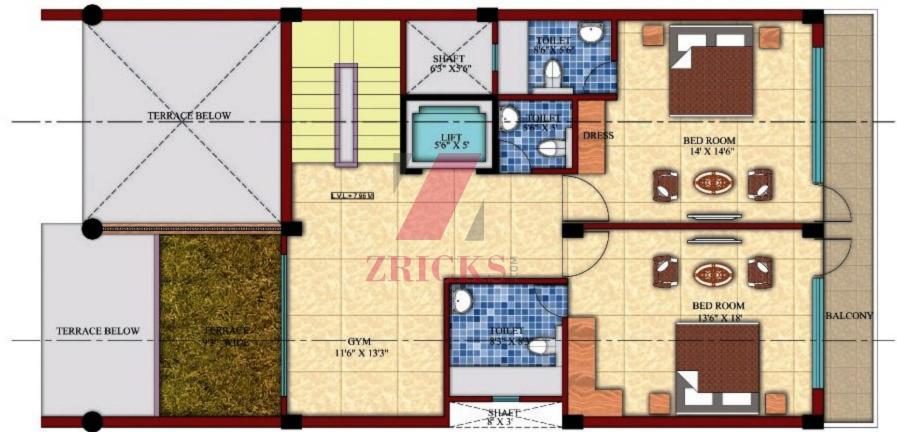

Lower Ground Floor

Ground Floor

First Floor

#### **Specifications**

#### **FLOORING**

- Designer floor tiles in drawing & dining area.
- Vitrified tiles in bed rooms.
- Anti-skid ceramic tiles in kitchen and toilets.
- Ceramic tiles in balconies.
- Marble/Kota stone in corridors, staircase and lobbies

#### DOORS AND WINDOWS

 Wooden door frames. Main door of panelled Ghana or equivalent teak with brass/SS fittings.
Prelaminated flush doors/skin moulded shutters.
All external doors and windows of powder-coated aluminium.

#### FINISHES

Internal wall painted with pleasing shades of Plastic-Emulsion.
Permanent weather coated heat reflective texture paint or equivalent on external walls.
Glazed/Ceramic tiles upto 7 ft. height, wash basin, EWC, towel rail and other accessories in toilets.
Prepolished granite platform with stainless steel sink, dado up to 2° height above platform in ceramic glazed tiles.