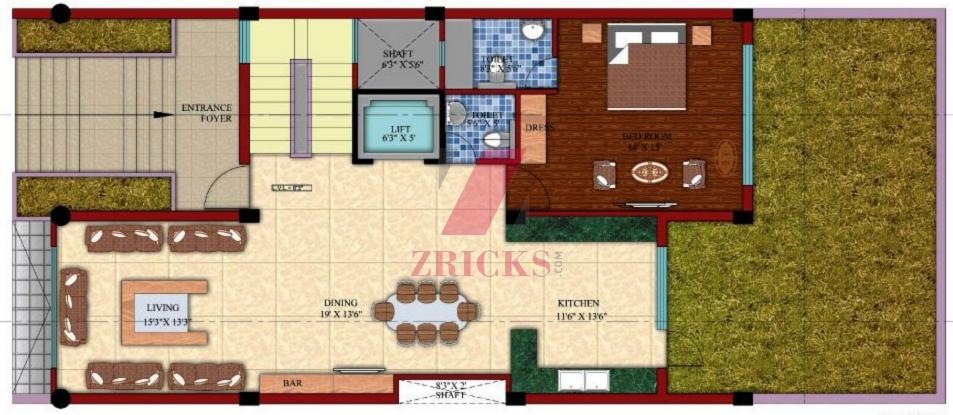

### Welcome To ShubhKamna Masters

Shubhkamna Masters is a residential project located in Sector 150, Noida, close to the Yamuna Expressway. This project offers spacious and luxurious executive villas and premium villas covering a total area of 5,330 square feet. Shubhkamna Masters is one of the most coveted projects in Noida.

## Project USP

- Exclusive Club
- Personalized swimming pool in each villa
- Golf centric villas with a 9 hole golf course
- Adjoining 140 acres of golf courses and landscaped greens
- Golf, cricket and tennis academies
- High end spa, fitness club with trainer, steam, sauna and Jacuzzi rooms
- Beauty and massage parlors
- Walking and jogging tracks and meditation gardens
- Banquet area within the complex
- Separate pooja room in each unit





Lower Ground Floor



Ground Floor



First Floor







#### **Specifications**

#### ELECTRICAL

 Modular switches and sockets. Copper wiring, optical fiber cable. Lights and fans in every room.
Provision for A.C. in every room.

#### **FLOORING**

- Designer floor tiles in drawing & dining area.
- Vitrified tiles in bed rooms.
- Anti-skid ceramic tiles in kitchen and toilets.
- Ceramic tiles in balconies.
- Marble/Kota stone in corridors, staircase and lobbies

#### DOORS AND WINDOWS

 Wooden door frames. Main door of panelled Ghana or equivalent teak with brass/SS fittings.
Prelaminated flush doors/skin moulded shutters.
All external doors and windows of powder-coated aluminium.

# STRUCTURE

 Earthquake resistant R.C.C. framed structure in accordance with norms.

#### FINISHES

Internal wall painted with