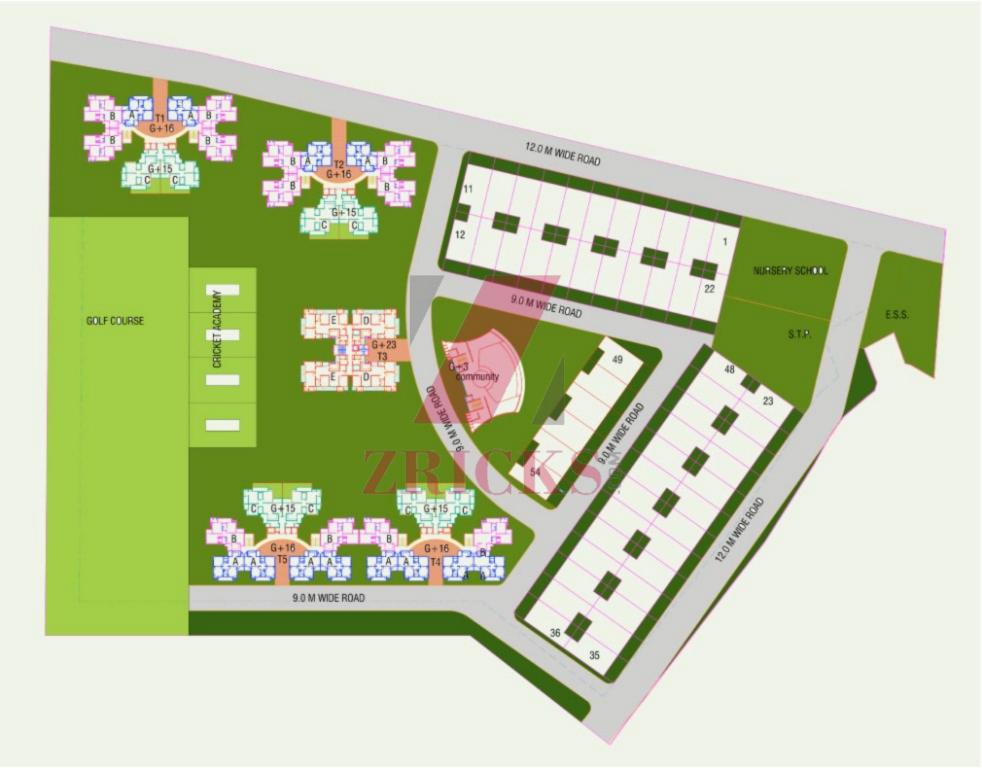

## Project USP

- Exclusive Club
- Personalized swimming pool in each villa
- Golf centric villas with a 9 hole golf course
- Adjoining 140 acres of golf courses and landscaped greens
- Golf, cricket and tennis academies
- High end spa, fitness club with trainer, steam, sauna and Jacuzzi rooms
- Beauty and massage parlors
- Walking and jogging tracks and meditation gardens
- Banquet area within the complex
- Separate pooja room in each unit