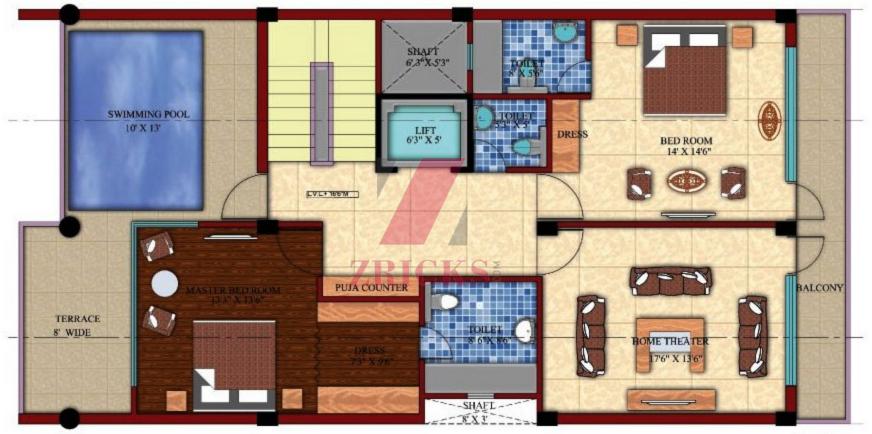

hubhKamna Masters

Shubhkamna Masters is a residential project located in Sector 150, Noida, close to the Yamuna Expressway. This project offers spacious and luxurious executive villas and premium villas covering a total area of 5,330 square feet. Shubhkamna Masters is one of the most coveted projects in Noida.

## Project USP

- Exclusive Club
- Personalized swimming pool in each villa
- Golf centric villas with a 9 hole golf course
- Adjoining 140 acres of golf courses and landscaped greens
- Golf, cricket and tennis academies
- High end spa, fitness club with trainer, steam, sauna and Jacuzzi rooms
- Beauty and massage parlors
- Walking and jogging tracks and meditation gardens
- Banquet area within the complex
- Separate pooja room in each unit





Lower Ground Floor



Ground Floor



First Floor







#### **Specifications**

#### ELECTRICAL

 Modular switches and sockets. Copper wiring, optical fiber cable. Lights and fans in every room.
Provision for A.C. in every room.

#### **FLOORING**

- Designer floor tiles in drawing & dining area.
- Vitrified tiles in bed rooms.
- Anti-skid ceramic tiles in kitchen and toilets.
- Ceramic tiles in balconies.
- Marble/Kota stone in corridors, staircase and lobbies

#### DOORS AND WINDOWS

 Wooden door frames. Main door of panelled Ghana or equivalent teak with brass/SS fittings.
Prelaminated flush doors/skin moulded shutters.
All external doors and windows of powder-coated aluminium.

# STRUCTURE

 Earthquake resistant R.C.C. framed structure in accordance with norms.

#### FINISHES

Internal wall painted with pleasing shades