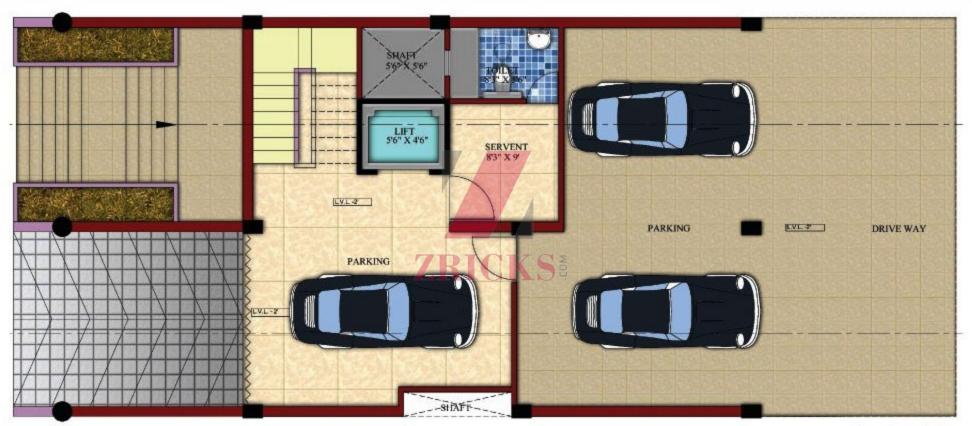

SECTOR - 150 · NOIDA

### Welcome To ShubhKamna Masters

Shubhkamna Masters is a residential project located in Sector 150, Noida, close to the Yamuna Expressway. This project offers spacious and luxurious executive villas and premium villas covering a total area of 5,330 square feet. Shubhkamna Masters is one of the most coveted projects in Noida.

## Project USP

- Exclusive Club
- Personalized swimming pool in each villa
- Golf centric villas with a 9 hole golf course
- Adjoining 140 acres of golf courses and landscaped greens
- Golf, cricket and tennis academies
- High end spa, fitness club with trainer, steam, sauna and Jacuzzi rooms
- Beauty and massage parlors
- Walking and jogging tracks and meditation gardens
- Banquet area within the complex
- Separate pooja room in each unit





Lower Ground Floor



Ground Floor



First Floor







#### **Specifications**

#### ELECTRICAL

 Modular switches and sockets. Copper wiring, optical fiber cable. Lights and fans in every room.
Provision for A.C. in every room.

#### **FLOORING**

- Designer floor tiles in drawing & dining area.
- Vitrified tiles in bed rooms.
- Anti-skid ceramic tiles in kitchen and toilets.
- Ceramic tiles in balconies.
- Marble/Kota stone in corridors, staircase and lobbies

#### DOORS AND WINDOWS

 Wooden door frames. Main door of panelled Ghana or equivalent teak with brass/SS fittings.
Prelaminated flush doors/skin moulded shutters.
All external doors and windows of powder-coated aluminium.

# STRUCTURE

 Earthquake resistant R.C.C. framed structure in accordance with norms.

#### FINISHES

Inte