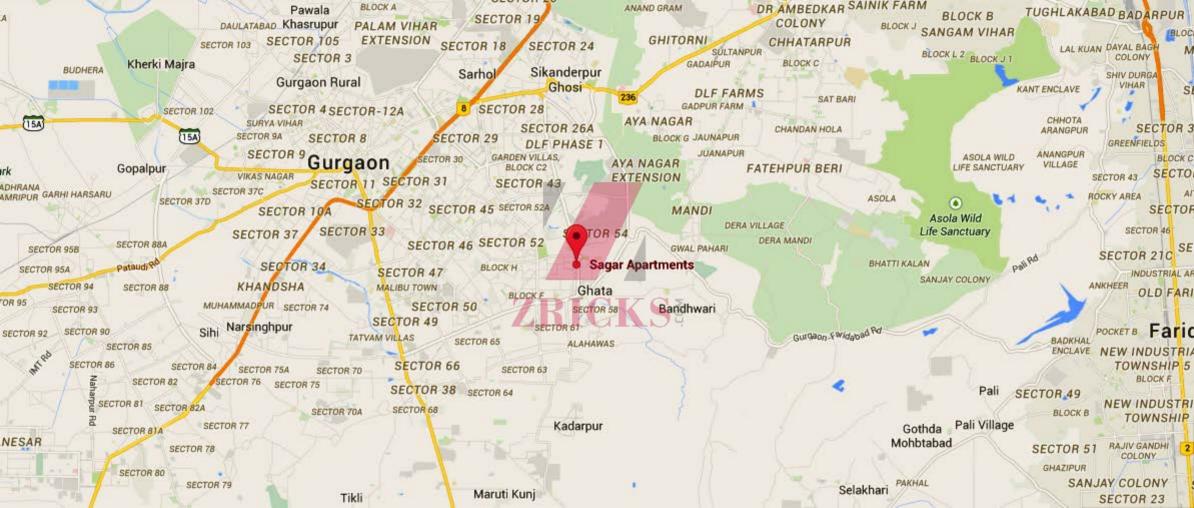

drain board and CP fittings

Toilets

Dado: Select ceramic tiles up to 7 ft. high Flooring: Ceramic tiles/ granite/ marble

Fittings: Granite/marble counter, white sanitary fixtures with CP fittings

Internal Doors

Seasoned hardwood frames with European style moulded shutters

Electrical

Conduit copper electrical wiring for all light and power points

facilities

100% power back up • 24 x 7 security Green area: Water bodies • Kids play areas • Jogging and walking tracks • Sitting areas • Multi purpose lawn • Main event lawn Building: Sufficient car parking facility per apartment • Earthquake resistant RCC framed construction

Note: Perspective view, floor plans, finishes, specifications, facilities and amenities are tentative in nature and are subject to revision without prior notice.