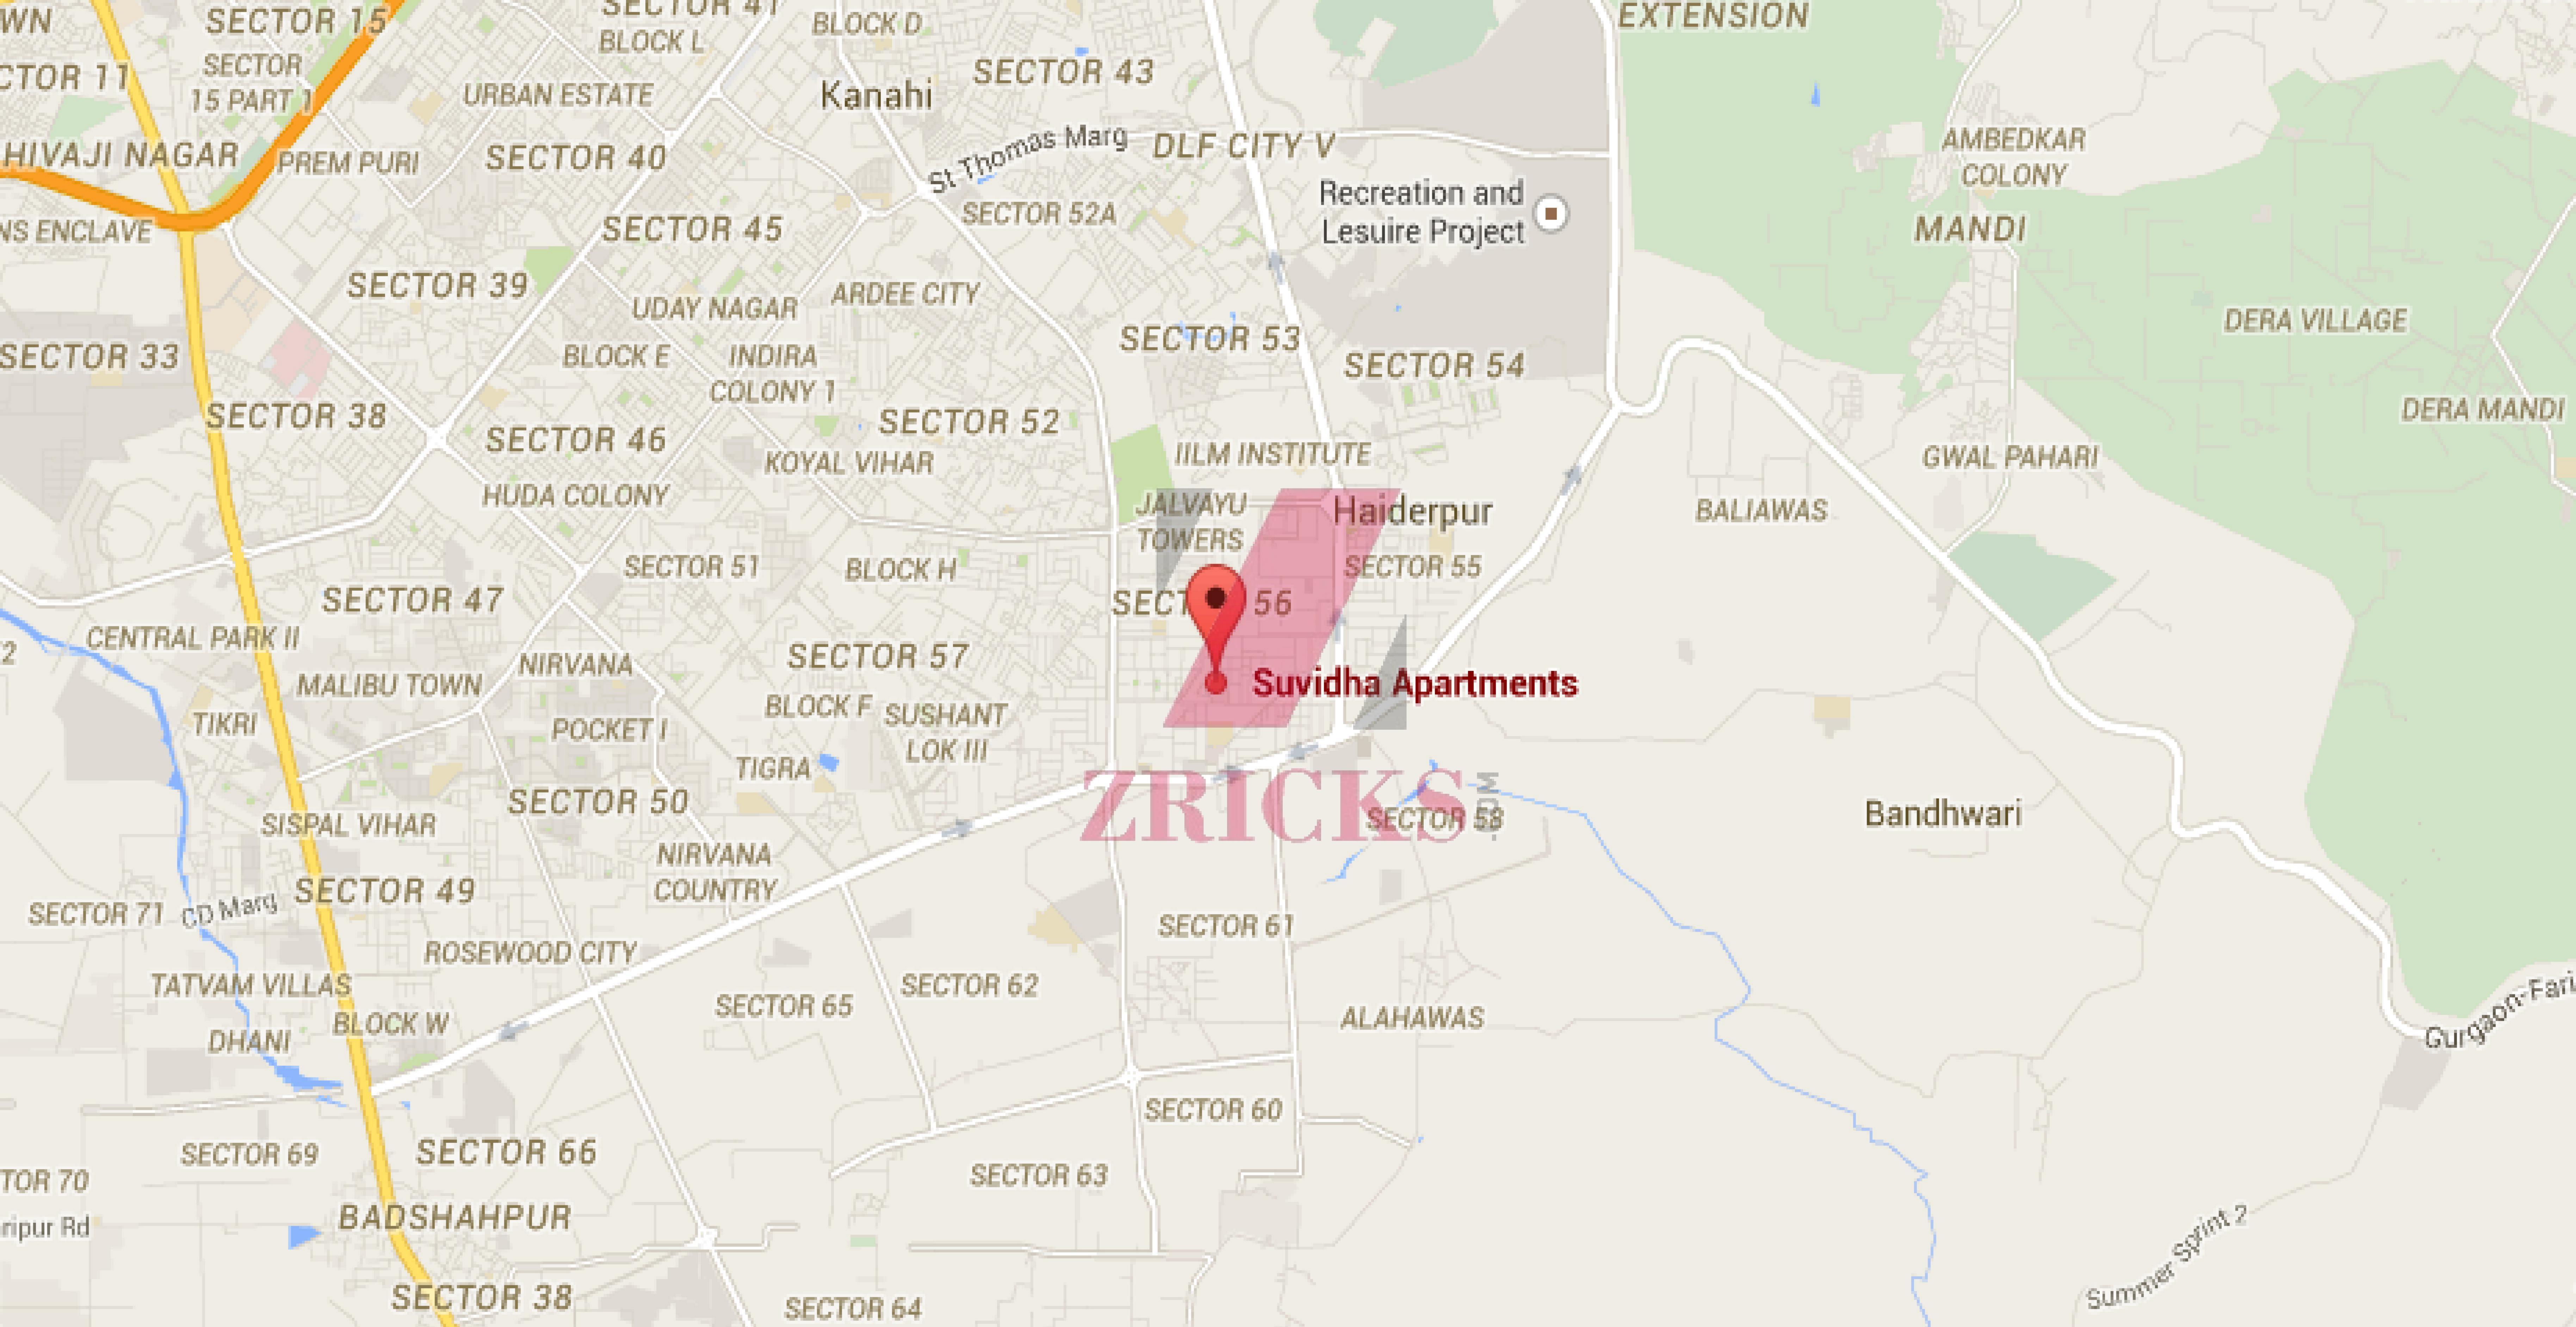

drain board and CP fittings

Toilets

Dado: Select ceramic tiles up to 7 ft. high Flooring: Ceramic tiles/granite/marble

Fittings: Granite/marble counter, white sanitary fixtures with CP fittings

Internal Doors

Seasoned hardwood frames with European style moulded shutters

Electrical

Conduit copper electrical wiring for all light and power points

facilities

100% power back up • 24 x 7 security Green area: Water bodies • Kids play areas • Jogging and walking tracks • Sitting areas • Multi purpose lawn • Main event lawn Building: Sufficient car parking facility per apartment • Earthquake resistant RCC framed construction

Note: Perspective view, floor plans, finishes, specifications, facilities and amenities are tentative in nature and are subject to revision without prior notice.