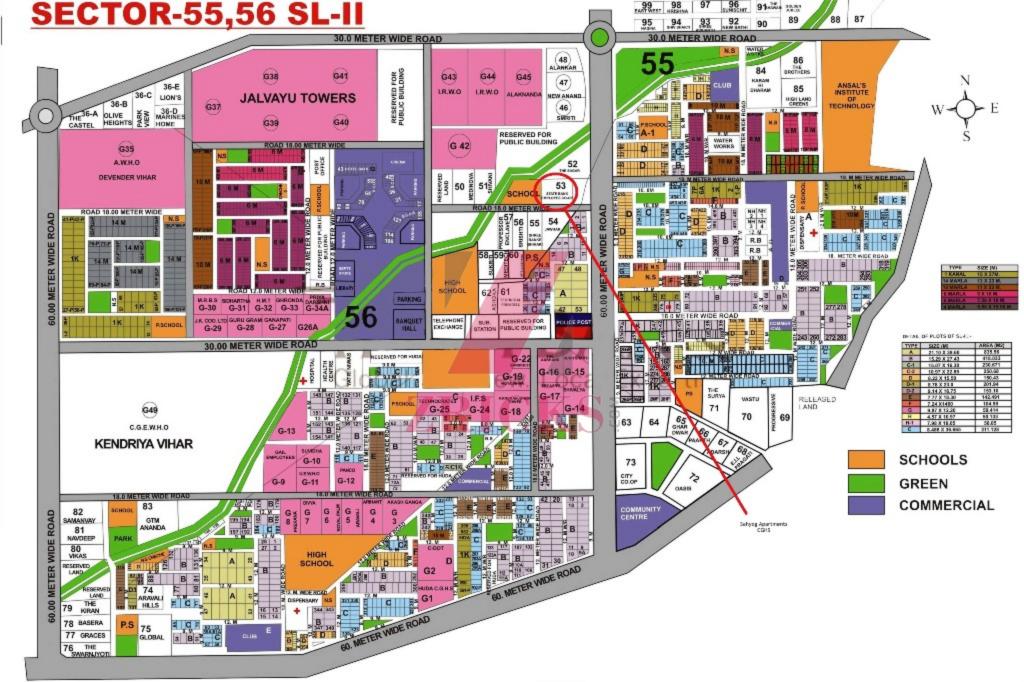

drain board and CP fittings

Toilets

Dado: Select ceramic tiles up to 7 ft. high

Flooring: Ceramic tiles/ granite/ marble

Fittings: Granite/marble counter, white sanitary fixtures with CP fittings

Internal Doors

Seasoned hardwood frames with European style moulded shutters

Electrical

Conduit copper electrical wiring for all light and power points

facilities

100% power back up • 24 x 7 security Green area: Water bodies • Kids play areas • Jogging and walking tracks • Sitting areas • Multi purpose lawn • Main event lawn Building: Sufficient car parking facility per apartment • Earthquake resistant RCC framed construction

Note: Perspective view, floor plans, finishes, specifications, facilities and amenities are tentative in nature and are subject to revision without prior notice.