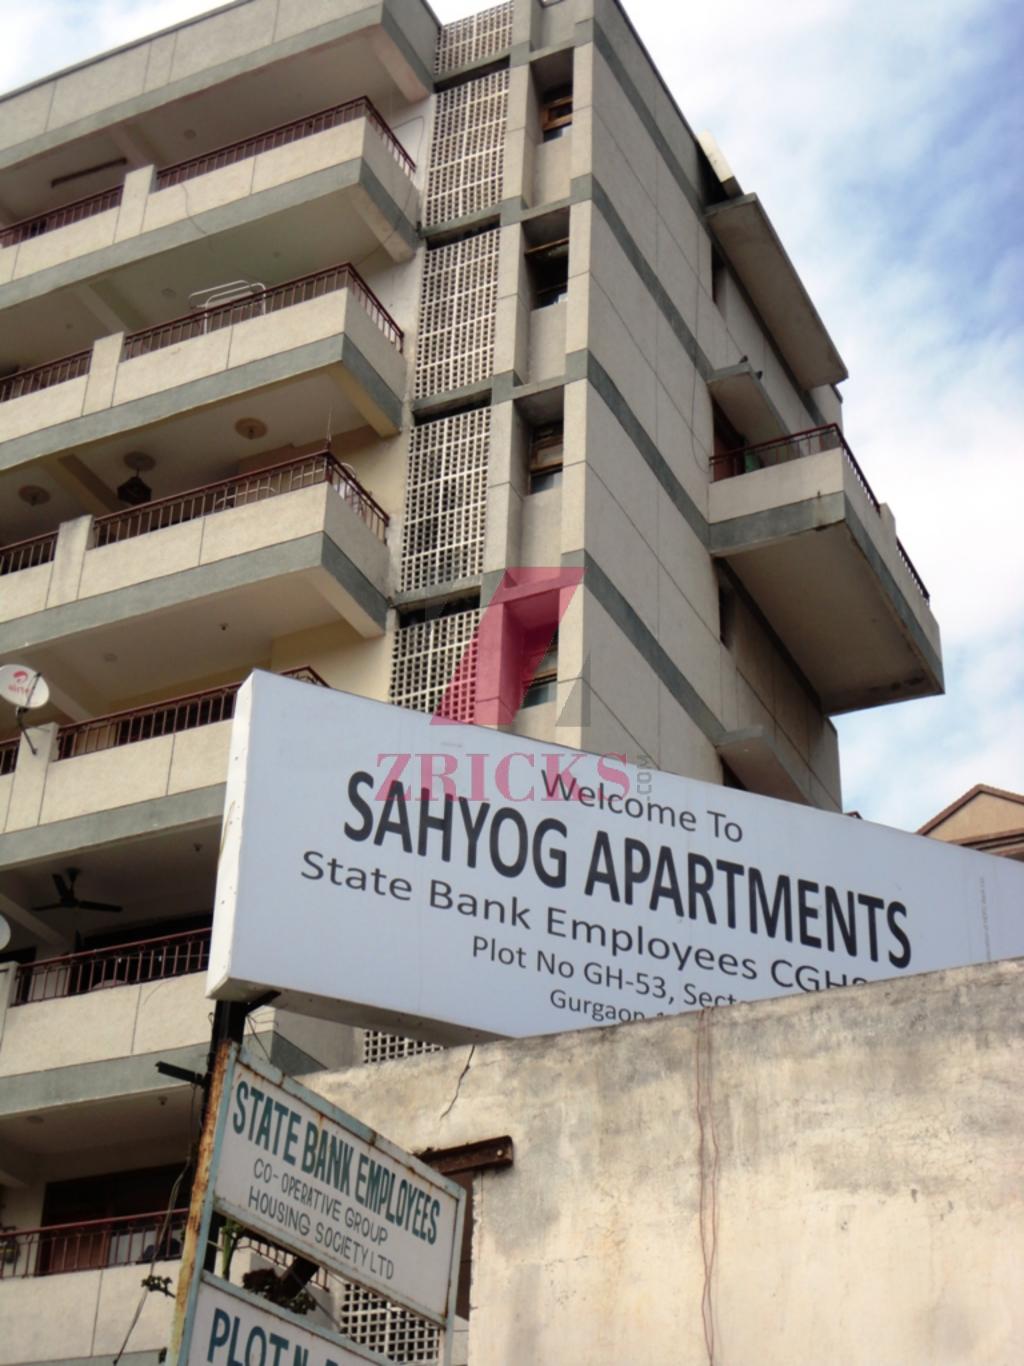

Specifications

Wall finish

Internal - Living/dining: Painted in pleasing shades of oil bound distemper paint

Servant room: White washed walls

External: Combination of stone & textured paint finish

Floorings

Living/dining: Vitrified tiles with wooden skirting

Bedrooms: Laminated wooden flooring

Servant's room : Ceramic tiles

Kitchen

Flooring: Ceramic tiles

Dado: Ceramic tiles above working platform, rest is oil bound distemper paint Platform: Granite counter with stainless steel sink, drain board and CP fittings

Toilets

Dado: Select ceramic tiles up to 7 ft. high

Flooring: Ceramic tiles/ granite/ marble

Fittings: Granite/marble counter, white sanitary fixtures with CP fittings

Internal Doors

Seasoned hardwood frames with European style moulded shutters

Electrical

Conduit copper electrical wiring for all light and power points

facilities

100% power back up • 24 x 7 security Green area: Water bodies • Kids play areas • Jogging and walking tracks • Sitting areas • Multi purpose lawn • Main event lawn Building: Sufficient car parking facility per apartment • Earthquake resistant RCC framed construction