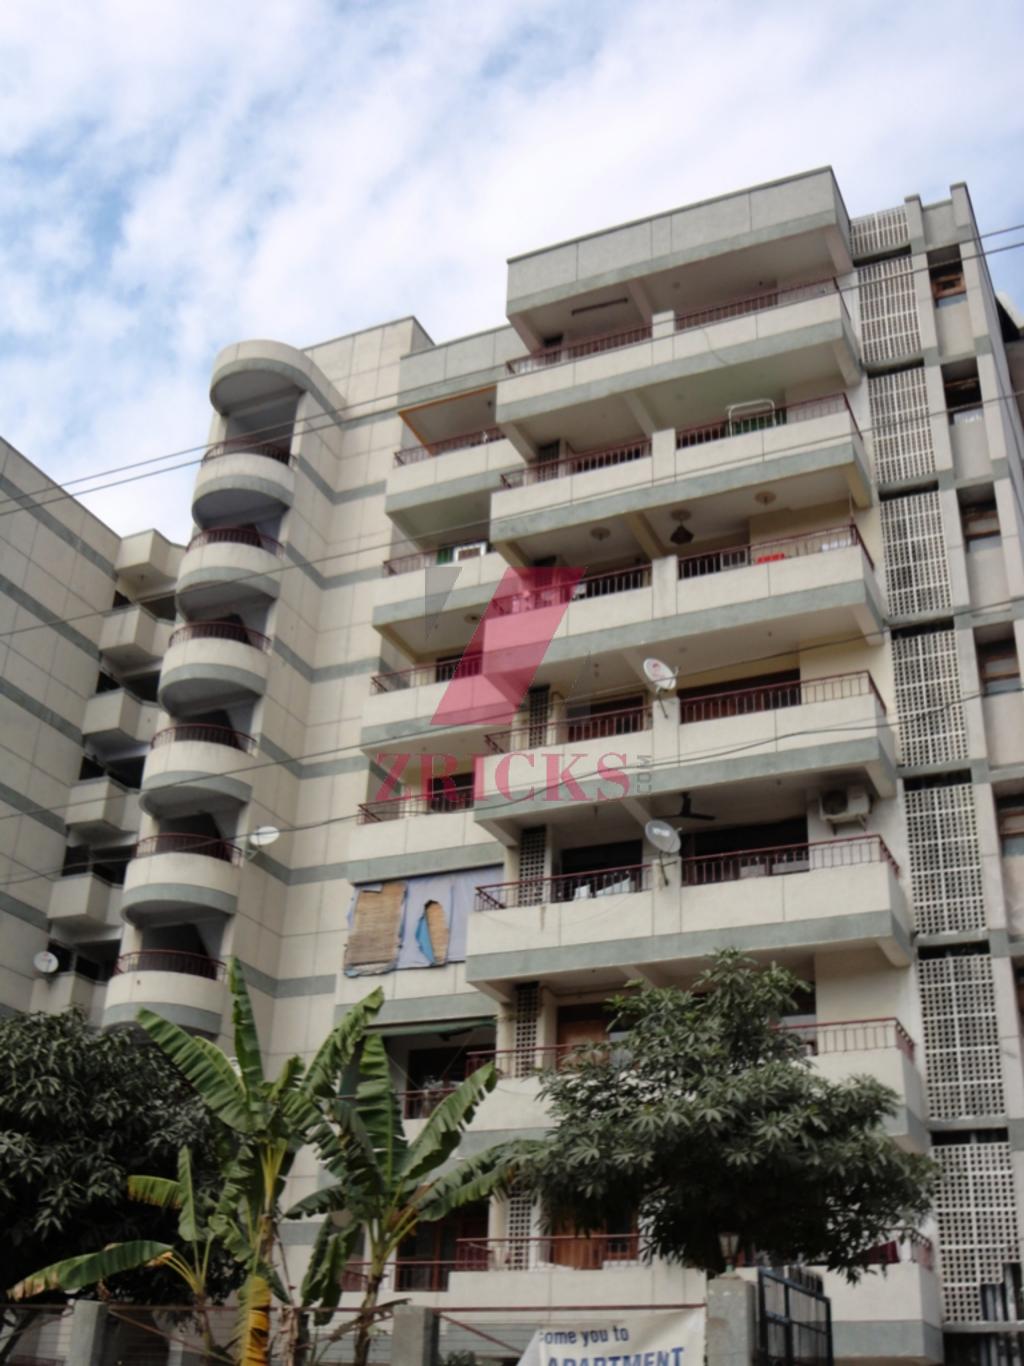

Specifications

Wall finish

Internal - Living/dining: Painted in pleasing shades of oil bound distemper paint

Servant room: White washed walls

External: Combination of stone & textured paint finish

Floorings

Living/dining: Vitrified tiles with wooden skirting

Bedrooms: Laminated wooden flooring

Servant's room : Ceramic tiles

Kitchen

Flooring: Ceramic tiles

Dado: Ceramic tiles above working platform, rest is oil bound distemper paint Platform: Granite counter with stainless steel sink, drain board and CP fittings

Toilets

Dado: Select ceramic tiles up to 7 ft. high

Flooring: Ceramic tiles/ granite/ marble

Fittings: Granite/marble counter, white sanitary fixtures with CP fittings

Internal Doors

Seasoned hardwood frames with European style moulded shutters

Electrical

Conduit copper electrical wiring for all light and power points

facilities

100% power back up • 24 x 7 security Green area: Water bodies • Kids play areas • Jogging and walking tracks • Sitting areas • Multi purpose lawn • Main event lawn Building: Sufficient car parking facility per apartment • Earthquake resistant RCC framed construction