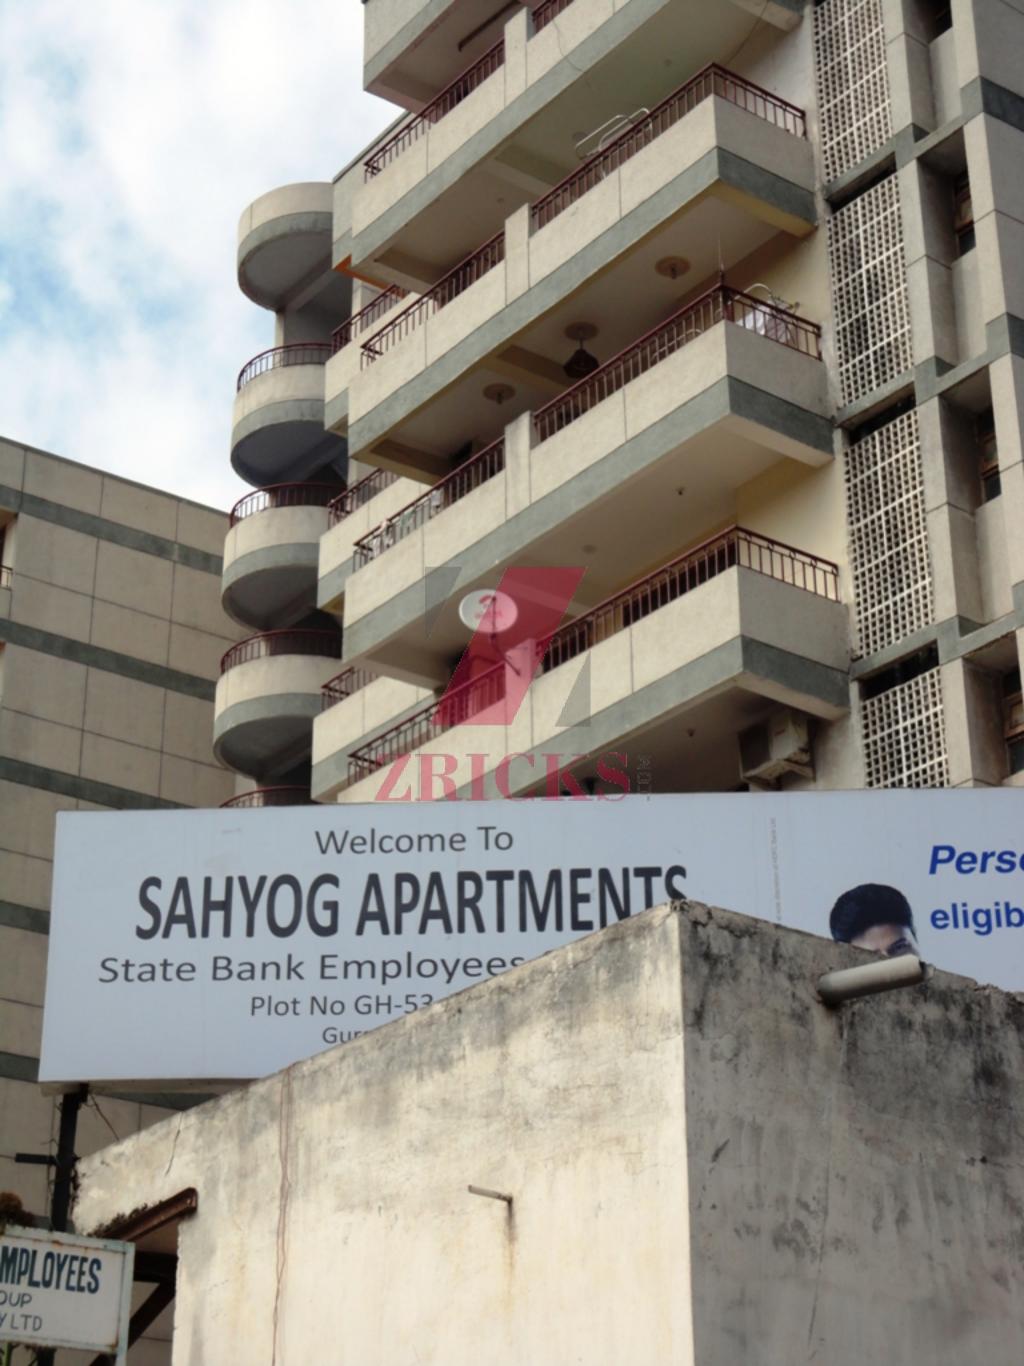

Specifications

Wall finish

Internal - Living/dining: Painted in pleasing shades of oil bound distemper paint

Servant room: White washed walls

External: Combination of stone & textured paint finish

Floorings

Living/dining: Vitrified tiles with wooden skirting

Bedrooms: Laminated wooden flooring

Servant's room : Ceramic tiles

Kitchen

Flooring: Ceramic tiles

Dado: Ceramic tiles above working platform, rest is oil bound distemper paint Platform: Granite counter with stainless steel sink, drain board and CP fittings

Toilets

Dado: Select ceramic tiles up to 7 ft. high

Flooring: Ceramic tiles/ granite/ marble

Fittings: Granite/marble counter, white sanitary fixtures with CP fittings

Internal Doors

Seasoned hardwood frames with European style moulded shutters

Electrical

Conduit copper electrical wiring for all light and power points

facilities

100% power back up • 24 x 7 security Green area: Water bodies • Kids play areas • Jogging and walking tracks • Sitting areas • Multi purpose lawn • Main event lawn Building: Sufficient car parking facility per apartment • Earthquake resistant RCC framed construction