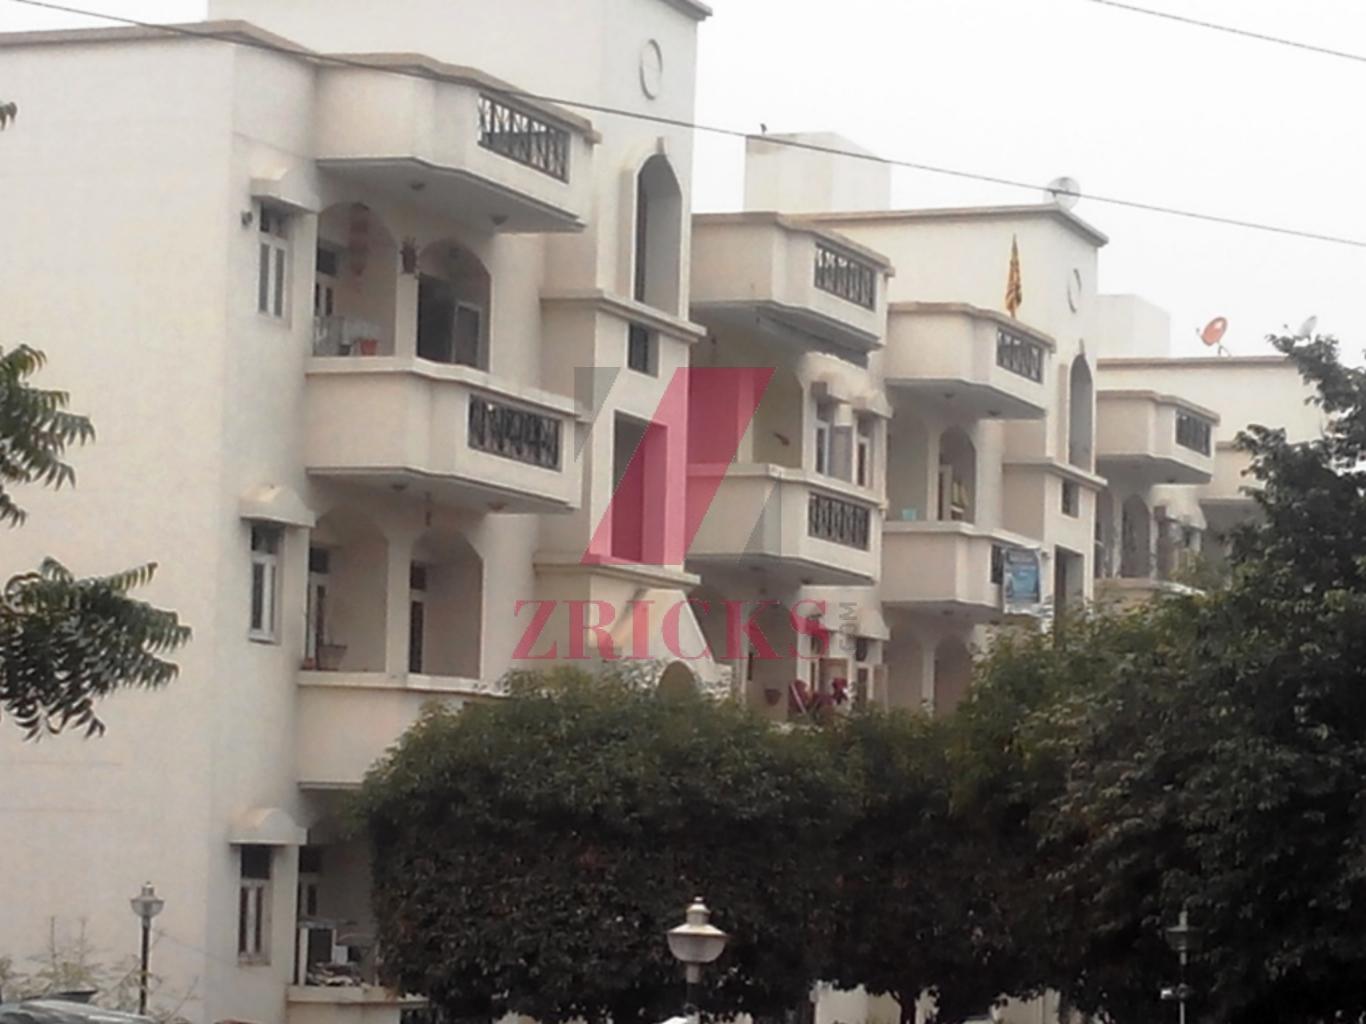

Specifications

# Wall finish

Internal - Living/dining : Painted in pleasing shades of oil bound distemper paint Servant room : White washed walls External : Combination of stone & textured paint finish

#### Floorings

Living/dining : Vitrified tiles with wooden skirting Bedrooms : Laminated wooden flooring Servant's room : Ceramic tiles

# Kitchen

Flooring : Ceramic tiles Dado : Ceramic tiles above working platform, rest is oil bound distemper paint Platform : Granite counter with stainless steel sink, drain board and CP fittings

## Toilets

Dado : Select ceramic tiles up to 7 ft. high Flooring : Ceramic tiles/ granite/ marble Fittings : Granite/marble counter, white sanitary fixtures with CP fittings

### Internal Doors

Seasoned hardwood frames with European style moulded