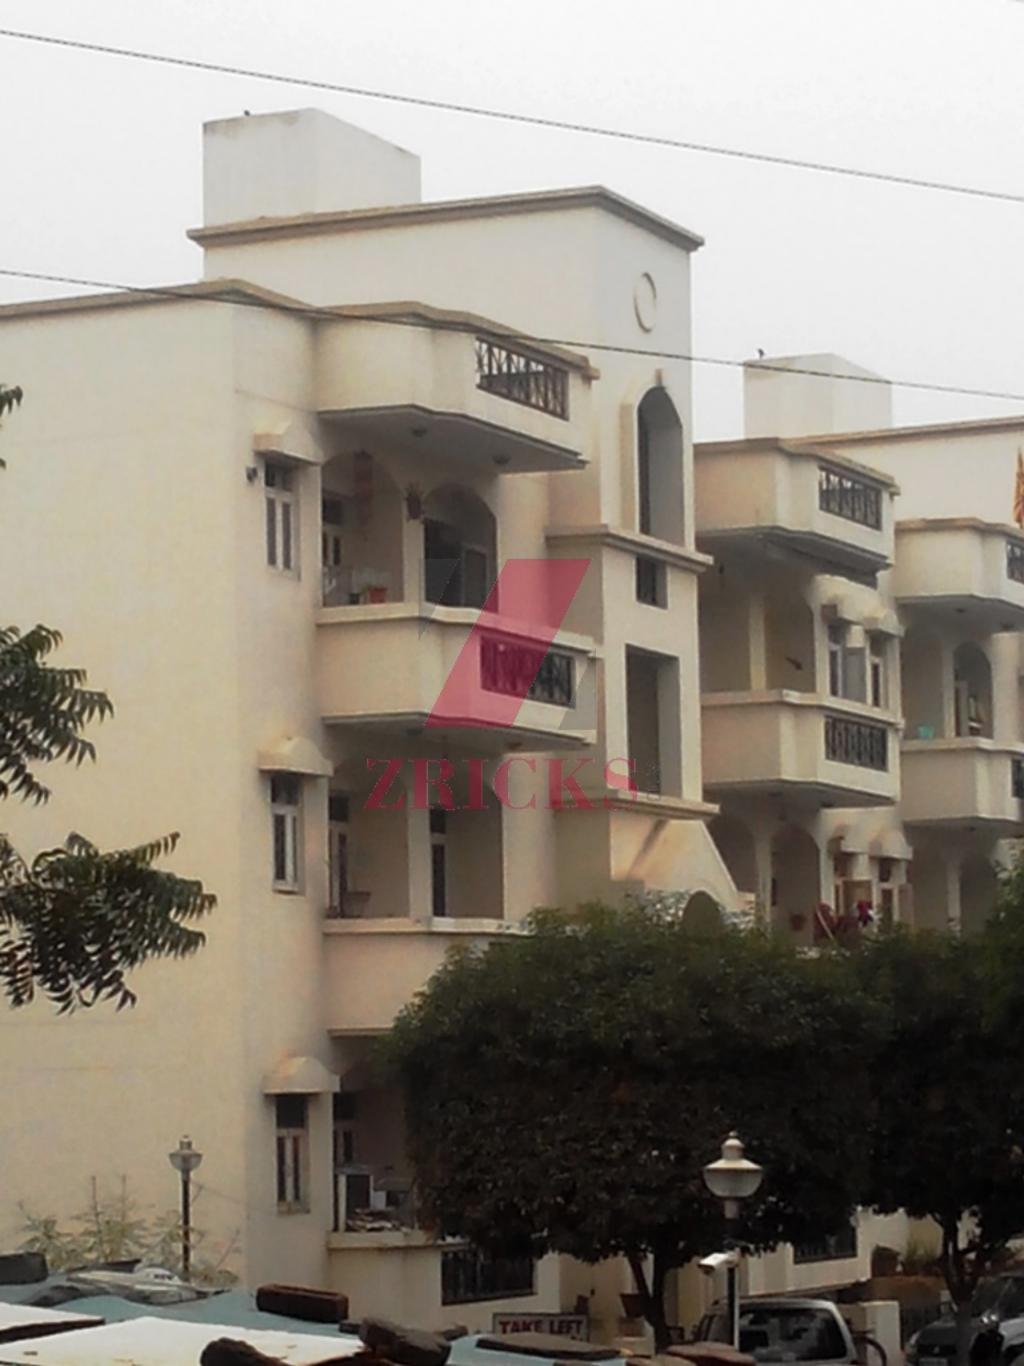

Specifications

# Wall finish

Internal - Living/dining : Painted in pleasing shades of oil bound distemper paint Servant room : White washed walls External : Combination of stone & textured paint finish

#### Floorings

Living/dining : Vitrified tiles with wooden skirting Bedrooms : Laminated wooden flooring Servant's room : Ceramic tiles

# Kitchen

Flooring : Ceramic tiles Dado : Ceramic tiles above working platform, rest is oil bound distemper paint Platform : Granite counter with stainless steel sink, drain board and CP fittings

## Toilets

Dado : Select ceramic tiles up to 7 ft. high Flooring : Ceramic tiles/ granite/ marble Fittings : Granite/marble counter, white sanitary fixtures with CP fittings

### Internal Doors

Seasoned hardwood frames with European style moulded sh