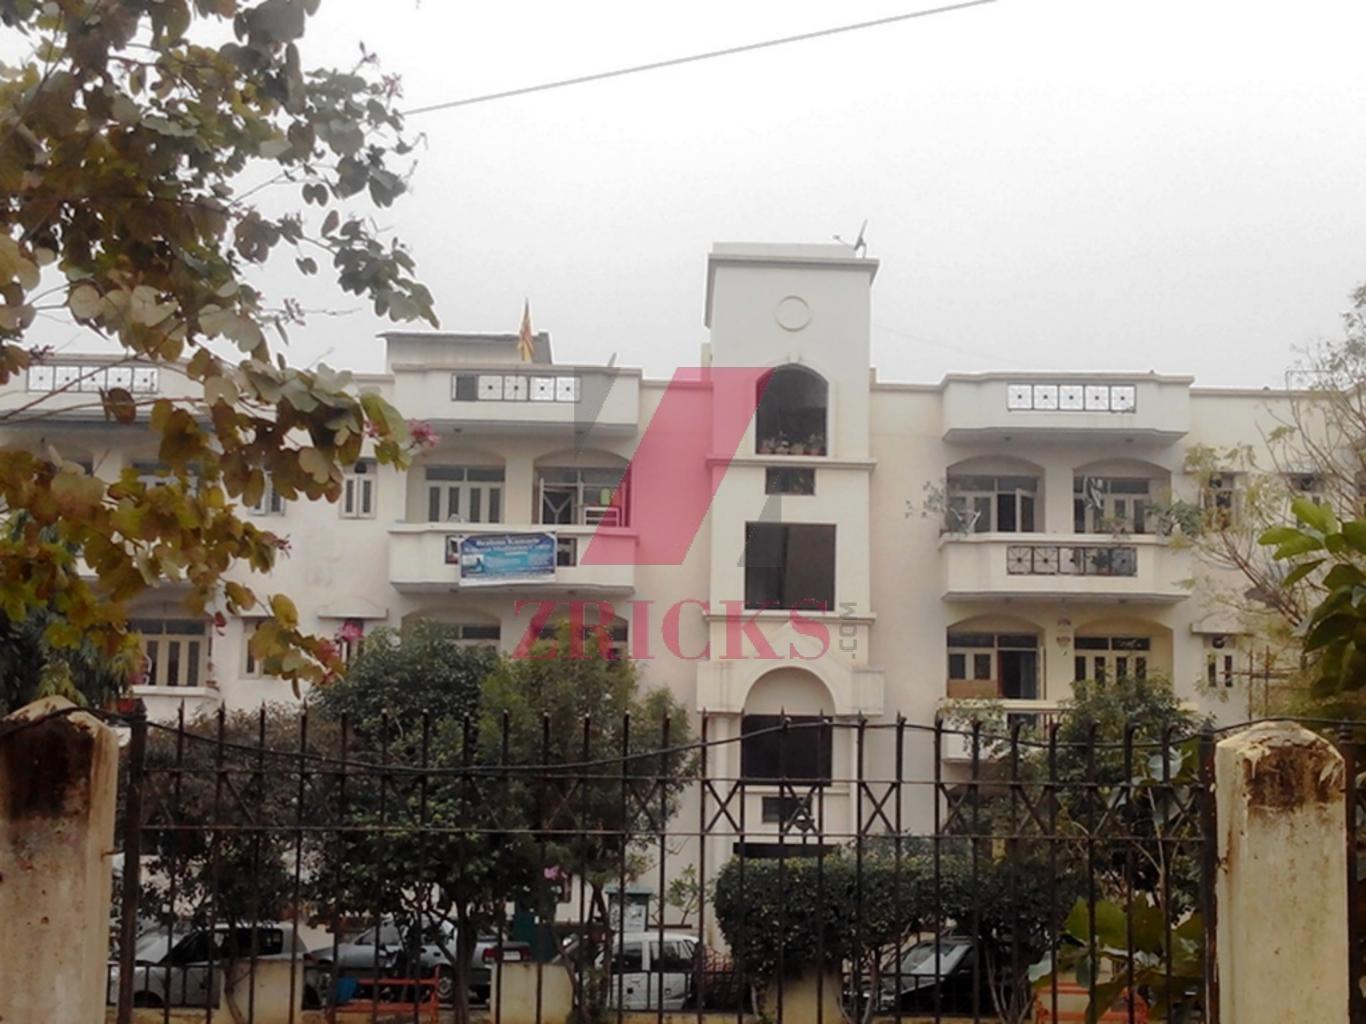

Specifications

# Wall finish

Internal - Living/dining : Painted in pleasing shades of oil bound distemper paint Servant room : White washed walls External : Combination of stone & textured paint finish

#### Floorings

Living/dining : Vitrified tiles with wooden skirting Bedrooms : Laminated wooden flooring Servant's room : Ceramic tiles

# Kitchen

Flooring : Ceramic tiles Dado : Ceramic tiles above working platform, rest is oil bound distemper paint Platform : Granite counter with stainless steel sink, drain board and CP fittings

## Toilets

Dado : Select ceramic tiles up to 7 ft. high Flooring : Ceramic tiles/ granite/ marble Fittings : Granite/marble counter, white sanitary fixtures with CP fittings

### Internal Doors

Seasoned hardwood frames with European style moulded shutters