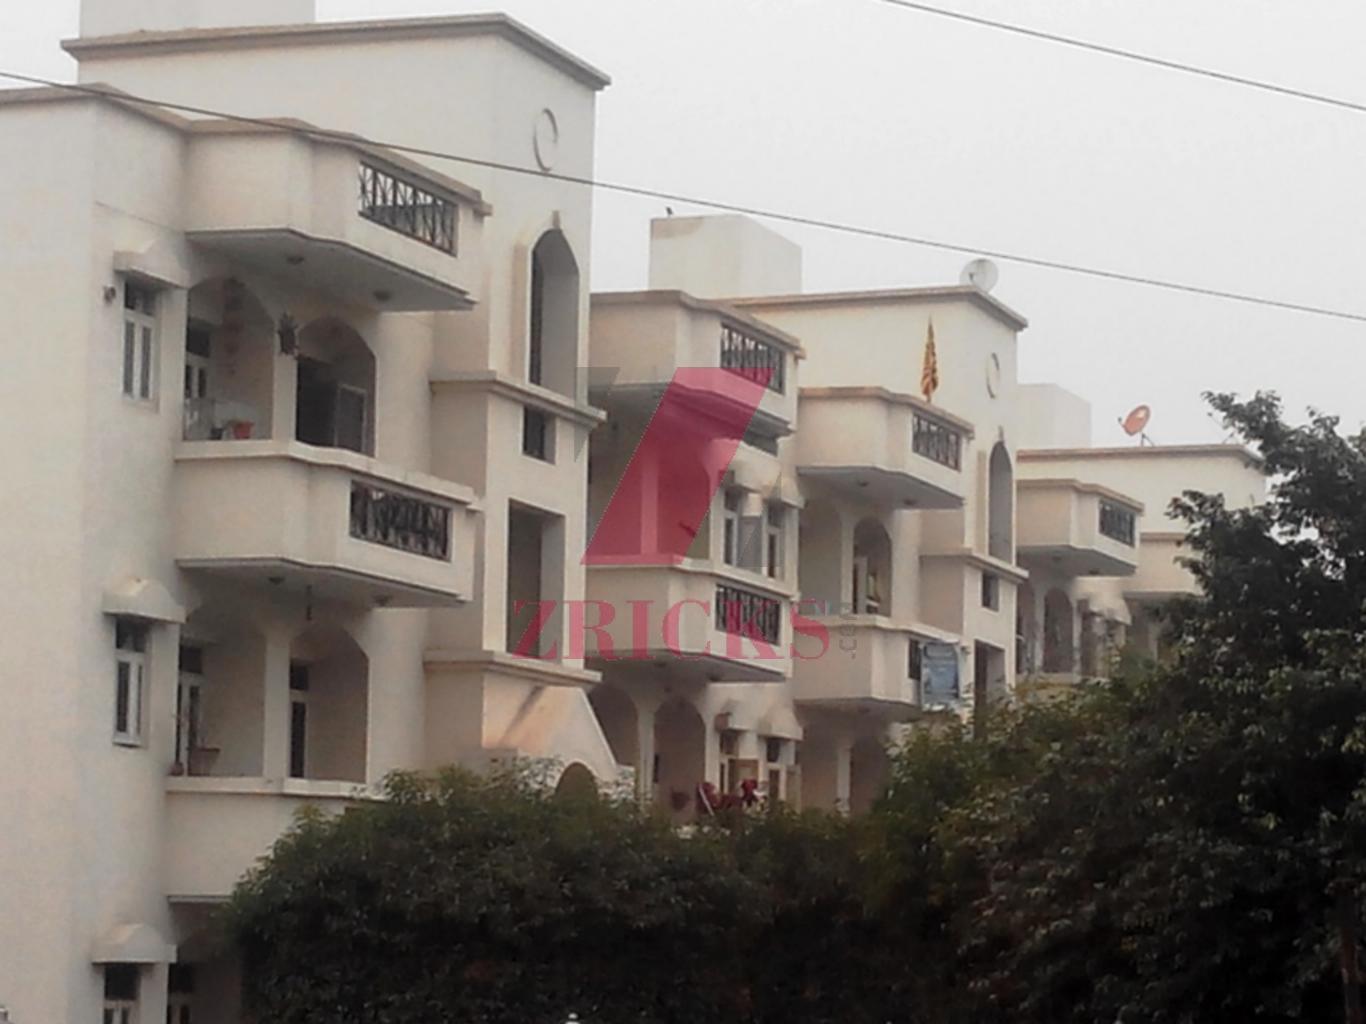

Specifications

# Wall finish

Internal - Living/dining : Painted in pleasing shades of oil bound distemper paint Servant room : White washed walls External : Combination of stone & textured paint finish

#### Floorings

Living/dining : Vitrified tiles with wooden skirting Bedrooms : Laminated wooden flooring Servant's room : Ceramic tiles

# Kitchen

Flooring : Ceramic tiles Dado : Ceramic tiles above working platform, rest is oil bound distemper paint Platform : Granite counter with stainless steel sink, drain board and CP fittings

## Toilets

Dado : Select ceramic tiles up to 7 ft. high Flooring : Ceramic tiles/ granite/ marble Fittings : Granite/marble counter, white sanitary fixtures with CP fittings

### Internal Doors

Seasoned hardwood frames with European style moulded shut