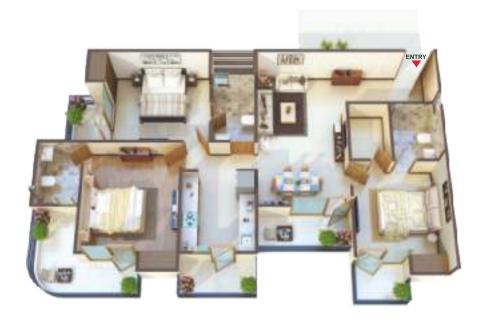

### 3 BHK SUPER AREA 1235 SQ. FT. 114.73 SQ. MT.

- \* 3 Bedrooms
- \* 1 Kitchen
- 1 Drawing / Dining
- 3 Balconies
- \* 2 Toilets

- \* 3 Bedrooms
- \* 1 Kitchen
- 1 Drawing / Dining
- 5 Balconies
- \* 1 Store
- \* 3 Toilets

- \* 3 Bedrooms
- \* 1 Kitchen
- 1 Drawing / Dining
- 5 Balconies
- \* 1 Store
- \* 3 Toilets

- \* 3 Bedrooms
- \* 1 Kitchen
- \* 1 Drawing / Dining
- \* 5 Balconies
- 1 Store
- \* 3 Toilets

- \* 3 Bedrooms
- \* 1 Kitchen
- \* 1 Drawing / Dining
- 5 Balconies
- \* 1 Store
- \* 3 Toilets

- \* 3 Bedrooms
- \* 1 Kitchen
- \* 1 Drawing / Dining
- 5 Balconies
- \* 1 Store
- \* 3 Toilets