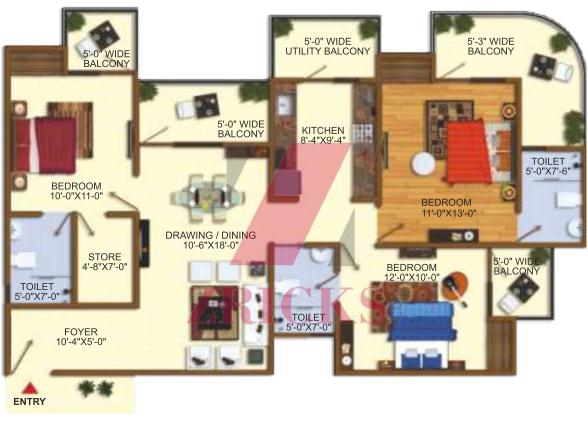

### 3 BHK SUPER AREA 1235 SQ. FT. 114.73 SQ. MT.

- \* 3 Bedrooms
- \* 1 Kitchen
- 1 Drawing / Dining
- 3 Balconies
- \* 2 Toilets

- \* 3 Bedrooms
- \* 1 Kitchen
- 1 Drawing / Dining
- 5 Balconies
- \* 1 Store
- \* 3 Toilets

- \* 3 Bedrooms
- \* 1 Kitchen
- 1 Drawing / Dining
- 5 Balconies
- \* 1 Store
- \* 3 Toilets

- \* 3 Bedrooms
- \* 1 Kitchen
- \* 1 Drawing / Dining
- \* 5 Balconies
- 1 Store
- \* 3 Toilets

- \* 3 Bedrooms
- \* 1 Kitchen
- \* 1 Drawing / Dining
- 5 Balconies
- \* 1 Store
- \* 3 Toilets

- \* 3 Bedrooms
- \* 1 Kitchen
- \* 1 Drawing / Dining
- 5 Balconies
- \* 1 Store
- \* 3 Toilets