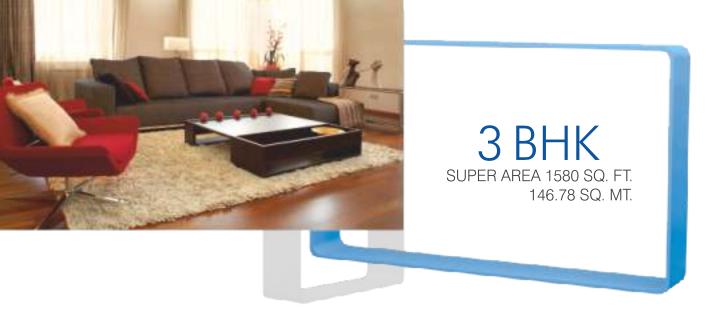

### 3 BHK SUPER AREA 1235 SQ. FT. 114.73 SQ. MT.

- \* 3 Bedrooms
- \* 1 Kitchen
- 1 Drawing / Dining
- 3 Balconies
- \* 2 Toilets

- \* 3 Bedrooms
- \* 1 Kitchen
- 1 Drawing / Dining
- 5 Balconies
- \* 1 Store
- \* 3 Toilets