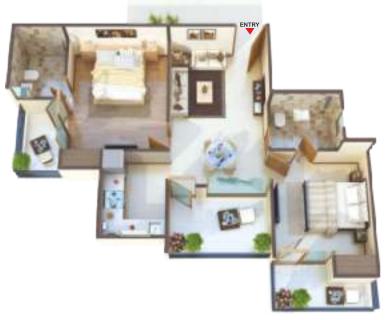

### 3 BHK SUPER AREA 1235 SQ. FT. 114.73 SQ. MT.

- \* 3 Bedrooms
- \* 1 Kitchen
- 1 Drawing / Dining
- 3 Balconies
- \* 2 Toilets

- \* 3 Bedrooms
- \* 1 Kitchen
- 1 Drawing / Dining
- 5 Balconies
- \* 1 Store
- \* 3 Toilets