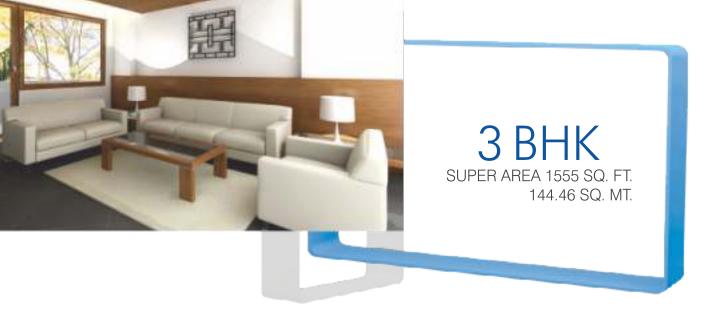

### 3 BHK SUPER AREA 1235 SQ. FT. 114.73 SQ. MT.

- \* 3 Bedrooms
- \* 1 Kitchen
- 1 Drawing / Dining
- 3 Balconies
- \* 2 Toilets

- \* 3 Bedrooms
- \* 1 Kitchen
- 1 Drawing / Dining
- 5 Balconies
- \* 1 Store
- \* 3 Toilets

- \* 3 Bedrooms
- \* 1 Kitchen
- 1 Drawing / Dining
- 5 Balconies
- \* 1 Store
- \* 3 Toilets

- \* 3 Bedrooms
- \* 1 Kitchen
- \* 1 Drawing / Dining
- \* 5 Balconies
- 1 Store
- \* 3 Toilets

- \* 3 Bedrooms
- \* 1 Kitchen
- \* 1 Drawing / Dining
- 5 Balconies
- \* 1 Store
- \* 3 Toilets

- \* 3 Bedrooms
- \* 1 Kitchen
- \* 1 Drawing / Dining
- 5 Balconies
- \* 1 Store
- \* 3 Toilets