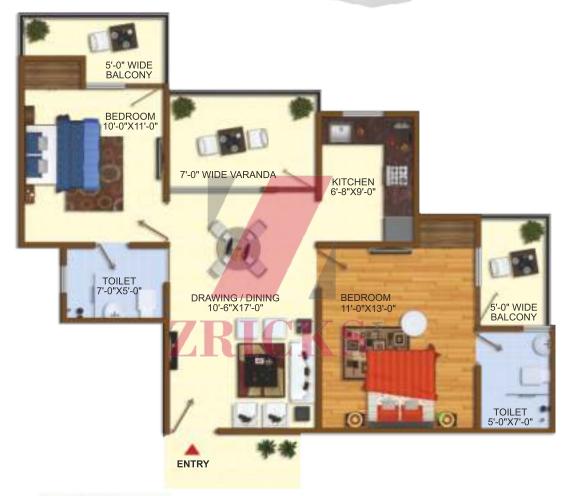

### 3 BHK SUPER AREA 1235 SQ. FT. 114.73 SQ. MT.

- \* 3 Bedrooms
- \* 1 Kitchen
- 1 Drawing / Dining
- 3 Balconies
- \* 2 Toilets

- \* 3 Bedrooms
- \* 1 Kitchen
- 1 Drawing / Dining
- 5 Balconies
- \* 1 Store
- \* 3 Toilets