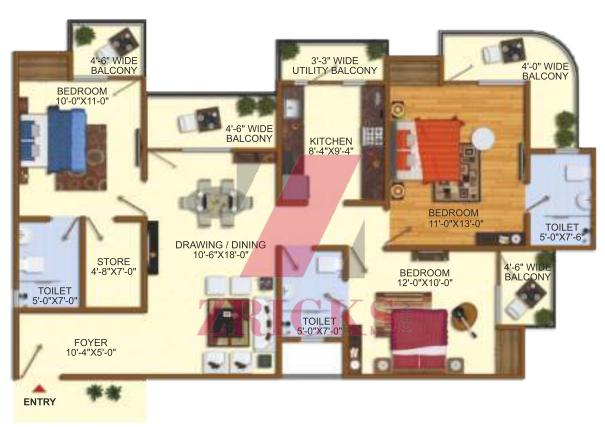

- \* 3 Bedrooms
- \* 1 Kitchen
- 1 Drawing / Dining
- 5 Balconies
- \* 1 Store
- \* 3 Toilets

- \* 3 Bedrooms
- \* 1 Kitchen
- \* 1 Drawing / Dining
- \* 5 Balconies
- 1 Store
- \* 3 Toilets

- \* 3 Bedrooms
- \* 1 Kitchen
- \* 1 Drawing / Dining
- 5 Balconies
- \* 1 Store
- \* 3 Toilets