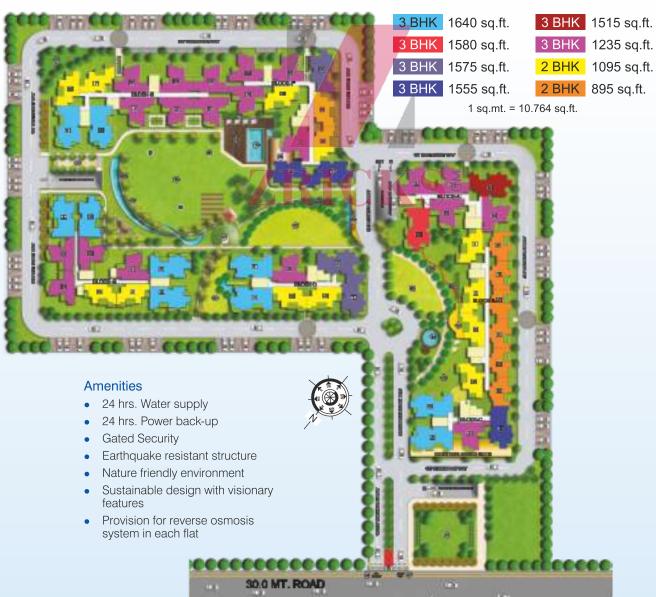

### ZRICKS

- Free Hold Property/Land
- 70% of Open with Green area
- On 30 meters wide Road
- Sustainable design with visionary features
- \* Pollution free Environment
- Spacious Balcony in every room
- Adequate lifts in all the buildings
- Commercial Shops within Project
- Health Club & Gymnasium
- Badminton Court
- \* Ample Parking space
- 24 hours Power back-up
- 24x7 Gated Security
- \* Special Play Pen for kids

- \* Provision for Modular Kitchen
- \* Provision for R.O. in each flat
- \* Yoga Park
- \* Stepped Lawn
- \* Meditation Garden
- \* Swimming Pool and kids pool
- Landscaped Garden
- Jogging Path/Track inside the Campus
- \* Fire Fighting and Alarm System
- Provision for Internet Connectivity
- Uninterrupted 24 hours Water Supply
- \* Intercom Facility
- Rain Water Harvesting
- Restricted entry for petty vendors