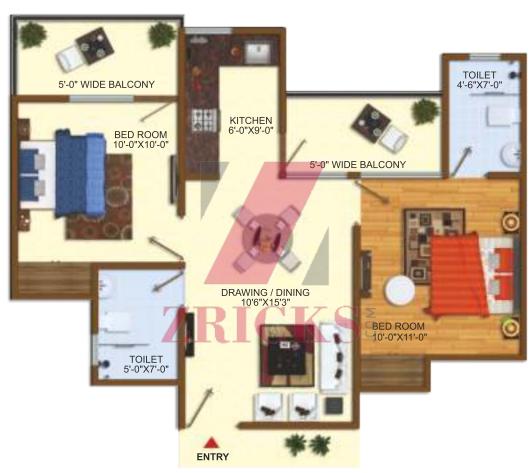

### 2 BHK SUPER AREA 895 SQ. FT.

83.14 SQ. MT.

- 2 Bedrooms
- 1 Kitchen
- 1 Drawing / Dining
- 2 Balconies
- 2 Toilets

- \* 2 Bedrooms
- \* 1 Kitchen
- 1 Drawing / Dining
- 2 Balconies
- 1 Varanda
- 2 Toilets