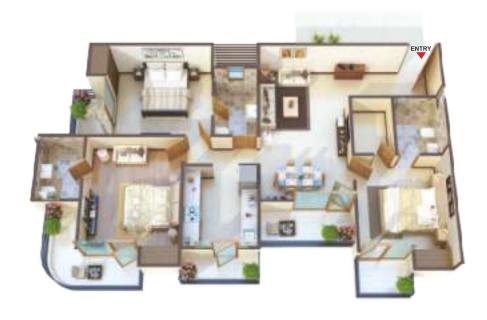

- \* 3 Bedrooms
- \* 1 Kitchen
- 1 Drawing / Dining
- 5 Balconies
- \* 1 Store
- \* 3 Toilets

- \* 3 Bedrooms
- \* 1 Kitchen
- \* 1 Drawing / Dining
- \* 5 Balconies
- 1 Store
- \* 3 Toilets

- \* 3 Bedrooms
- \* 1 Kitchen
- \* 1 Drawing / Dining
- 5 Balconies
- \* 1 Store
- \* 3 Toilets