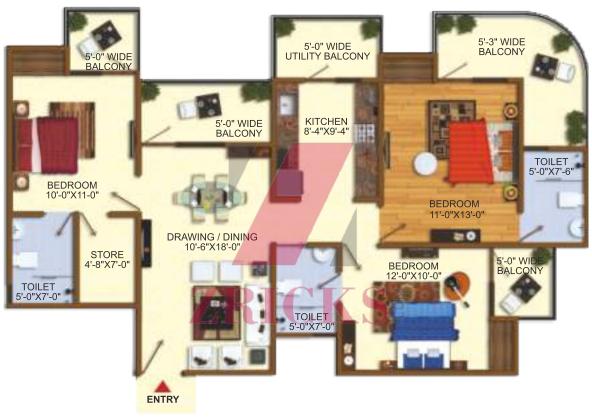

### 3 BHK SUPER AREA 1235 SQ. FT. 114.73 SQ. MT.

- \* 3 Bedrooms
- \* 1 Kitchen
- 1 Drawing / Dining
- 3 Balconies
- \* 2 Toilets

- \* 3 Bedrooms
- \* 1 Kitchen
- 1 Drawing / Dining
- 5 Balconies
- \* 1 Store
- \* 3 Toilets

- \* 3 Bedrooms
- \* 1 Kitchen
- 1 Drawing / Dining
- 5 Balconies
- \* 1 Store
- \* 3 Toilets

- \* 3 Bedrooms
- \* 1 Kitchen
- \* 1 Drawing / Dining
- \* 5 Balconies
- 1 Store
- \* 3 Toilets

- \* 3 Bedrooms
- \* 1 Kitchen
- \* 1 Drawing / Dining
- 5 Balconies
- \* 1 Store
- \* 3 Toilets

- \* 3 Bedrooms
- \* 1 Kitchen
- \* 1 Drawing / Dining
- 5 Balconies
- \* 1 Store
- \* 3 Toilets