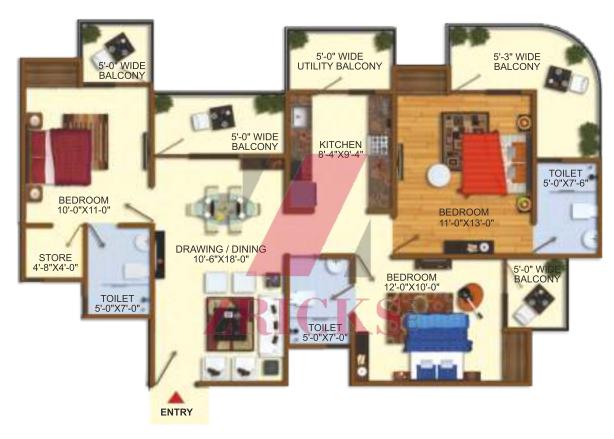

### 3 BHK SUPER AREA 1235 SQ. FT. 114.73 SQ. MT.

- \* 3 Bedrooms
- \* 1 Kitchen
- 1 Drawing / Dining
- 3 Balconies
- \* 2 Toilets

- \* 3 Bedrooms
- \* 1 Kitchen
- 1 Drawing / Dining
- 5 Balconies
- \* 1 Store
- \* 3 Toilets

- \* 3 Bedrooms
- \* 1 Kitchen
- 1 Drawing / Dining
- 5 Balconies
- \* 1 Store
- \* 3 Toilets

- \* 3 Bedrooms
- \* 1 Kitchen
- \* 1 Drawing / Dining
- \* 5 Balconies
- 1 Store
- \* 3 Toilets

- \* 3 Bedrooms
- \* 1 Kitchen
- \* 1 Drawing / Dining
- 5 Balconies
- \* 1 Store
- \* 3 Toilets

- \* 3 Bedrooms
- \* 1 Kitchen
- \* 1 Drawing / Dining
- 5 Balconies
- \* 1 Store
- \* 3 Toilets