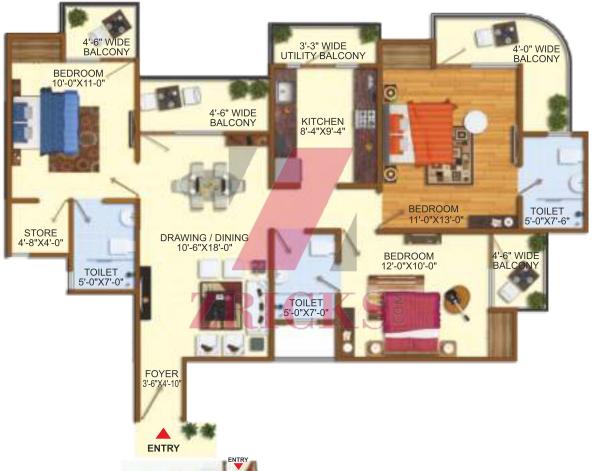

### 3 BHK SUPER AREA 1235 SQ. FT. 114.73 SQ. MT.

- \* 3 Bedrooms
- \* 1 Kitchen
- 1 Drawing / Dining
- 3 Balconies
- \* 2 Toilets

- \* 3 Bedrooms
- \* 1 Kitchen
- 1 Drawing / Dining
- 5 Balconies
- \* 1 Store
- \* 3 Toilets

- \* 3 Bedrooms
- \* 1 Kitchen
- 1 Drawing / Dining
- 5 Balconies
- \* 1 Store
- \* 3 Toilets

- \* 3 Bedrooms
- \* 1 Kitchen
- \* 1 Drawing / Dining
- \* 5 Balconies
- 1 Store
- \* 3 Toilets

- \* 3 Bedrooms
- \* 1 Kitchen
- \* 1 Drawing / Dining
- 5 Balconies
- \* 1 Store
- \* 3 Toilets

- \* 3 Bedrooms
- \* 1 Kitchen
- \* 1 Drawing / Dining
- 5 Balconies
- \* 1 Store
- \* 3 Toilets