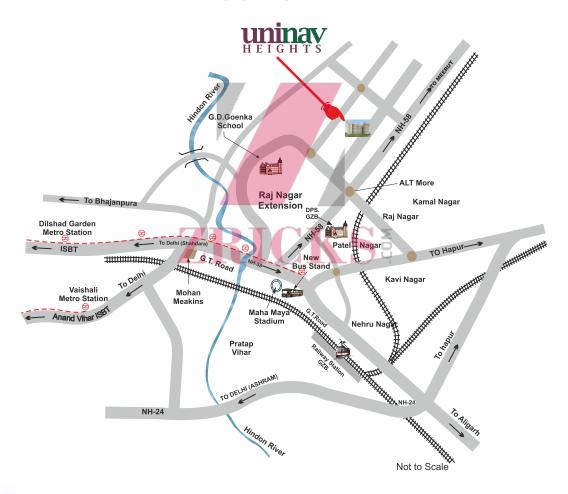

RAJ NAGAR EXTENSION YOUR DOORWAY TO **VERTICAL URBANISM** 

aj Nagar Extension is an upcoming locality, promising pollutionfree living to its residents. The facilities are being developed in a well planned manner by Ghaziabad Development Authority. Roads, Water, Electricity, Sewage, Park, Market, School, Hospitals etc. - there is a space for each facility.

The location offers an ideal and serene setting for a healthy environment in a well-developed locale with excellent connectivity to areas like Delhi, through a Metro link, and Noida & Greater Noida, by way of the proposed expressways.

New link bridge connecting Raj Nagar Extension to Karhera at Hindon Airbase side, makes Raj Nagar Extension closer to Delhi with a smoother Nagar Extension even more closer to Delhi.

### Uninav Heights Advantages

- \* 3 Km from upcoming Metro Station
- \* 1 Km from G.D. Goenka School
- \* 1 Km from Raj Kumar Goel Engg. College
- \* 3 Km from Delhi Public School
- \* 3 Km from IMT, Ghaziabad
- \* 3 Km from Bus Stand Ghaziabad
- \* 4 Km from Yashodha Hospital
- \* 6 Km from Railway Station Ghaziabad
- \* 12 Km from Metro Station Vaishali
- \* 15 Km from Anand Vihar ISBT

#### LOCATION MAP