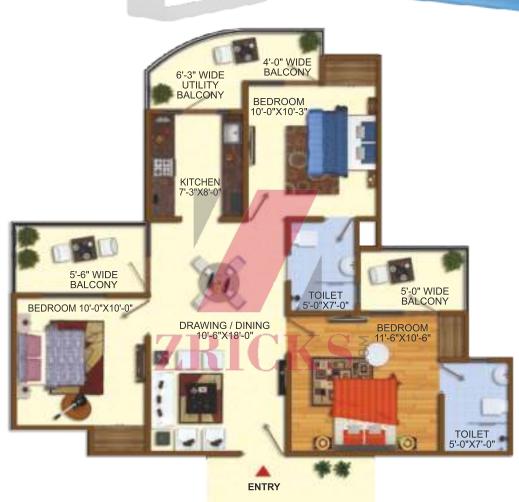

### 3 BHK SUPER AREA 1235 SQ. FT. 114.73 SQ. MT.

- \* 3 Bedrooms
- \* 1 Kitchen
- 1 Drawing / Dining
- 3 Balconies
- \* 2 Toilets

- \* 3 Bedrooms
- \* 1 Kitchen
- 1 Drawing / Dining
- 5 Balconies
- \* 1 Store
- \* 3 Toilets