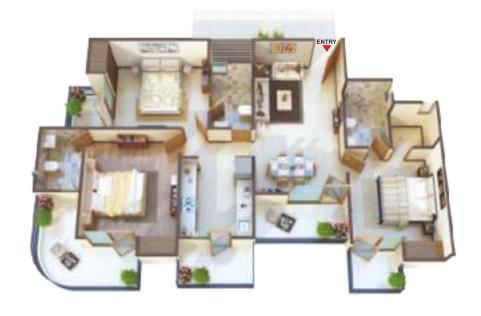

### 3 BHK SUPER AREA 1235 SQ. FT. 114.73 SQ. MT.

- \* 3 Bedrooms
- \* 1 Kitchen
- 1 Drawing / Dining
- 3 Balconies
- \* 2 Toilets

- \* 3 Bedrooms
- \* 1 Kitchen
- 1 Drawing / Dining
- 5 Balconies
- \* 1 Store
- \* 3 Toilets

- \* 3 Bedrooms
- \* 1 Kitchen
- 1 Drawing / Dining
- 5 Balconies
- \* 1 Store
- \* 3 Toilets

- \* 3 Bedrooms
- \* 1 Kitchen
- \* 1 Drawing / Dining
- \* 5 Balconies
- 1 Store
- \* 3 Toilets

- \* 3 Bedrooms
- \* 1 Kitchen
- \* 1 Drawing / Dining
- 5 Balconies
- \* 1 Store
- \* 3 Toilets

- \* 3 Bedrooms
- \* 1 Kitchen
- \* 1 Drawing / Dining
- 5 Balconies
- \* 1 Store
- \* 3 Toilets