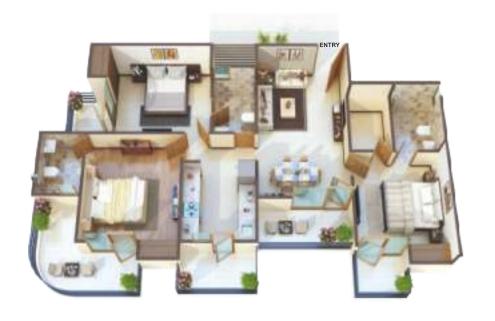

### 3 BHK SUPER AREA 1235 SQ. FT. 114.73 SQ. MT.

- \* 3 Bedrooms
- \* 1 Kitchen
- 1 Drawing / Dining
- 3 Balconies
- \* 2 Toilets

- \* 3 Bedrooms
- \* 1 Kitchen
- 1 Drawing / Dining
- 5 Balconies
- \* 1 Store
- \* 3 Toilets

- \* 3 Bedrooms
- \* 1 Kitchen
- 1 Drawing / Dining
- 5 Balconies
- \* 1 Store
- \* 3 Toilets

- \* 3 Bedrooms
- \* 1 Kitchen
- \* 1 Drawing / Dining
- \* 5 Balconies
- 1 Store
- \* 3 Toilets

- \* 3 Bedrooms
- \* 1 Kitchen
- \* 1 Drawing / Dining
- 5 Balconies
- \* 1 Store
- \* 3 Toilets

- \* 3 Bedrooms
- \* 1 Kitchen
- \* 1 Drawing / Dining
- 5 Balconies
- \* 1 Store
- \* 3 Toilets