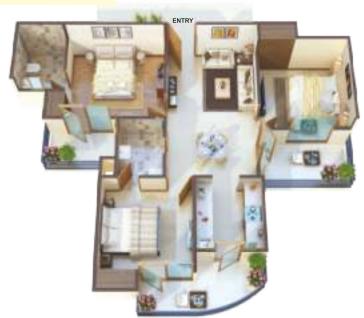

### 3 BHK SUPER AREA 1235 SQ. FT. 114.73 SQ. MT.

- \* 3 Bedrooms
- \* 1 Kitchen
- 1 Drawing / Dining
- 3 Balconies
- \* 2 Toilets

- \* 3 Bedrooms
- \* 1 Kitchen
- 1 Drawing / Dining
- 5 Balconies
- \* 1 Store
- \* 3 Toilets