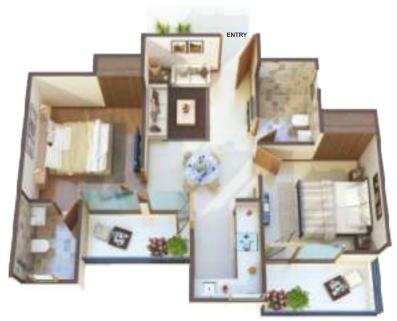

### 2 BHK SUPER AREA 895 SQ. FT.

83.14 SQ. MT.

- 2 Bedrooms
- 1 Kitchen
- 1 Drawing / Dining
- 2 Balconies
- 2 Toilets

- \* 2 Bedrooms
- \* 1 Kitchen
- 1 Drawing / Dining
- 2 Balconies
- 1 Varanda
- 2 Toilets