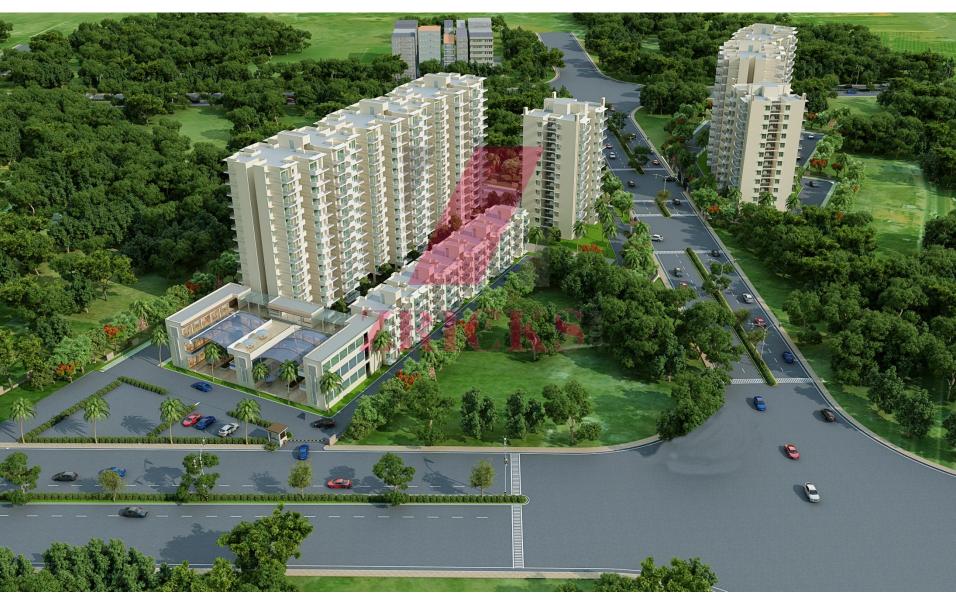

#### **After Grand Success of**



We now present you our next value based housing project in the most prominent & best connected sector of Gurgaon, SECTOR – 81.





# **Project Brief**

- Project Area 5 acres
- Total Apartments 824
- Rates on carpet area basis
- Allotment through Draw
- No maintenance charges for 5 years after possession
- No hidden charges



- Direct entry from 60 meter wide sector road
- Bank loan available
- Community Hall & Crèche in the society







## **Location Advantage**

- "SYNERA" has a direct entry on 60 meter wide sector road
- Sector 81, due to the presence of ultra luxurious projects from brands like DLF, Bestech, Vipul, etc, is a gem location of Gurgaon
- Less than 1 Km from National Highway (NH-8)
- 5 minutes drive from proposed metro line & Dwarka Expressway
- 20 minutes from IGI Airport
- Existing /Upcoming adjoining projects (Ambience mall, DLF Ultima, Bestech Grand Spa)



## **Location Map**





#### Present surrounding projects scenario at sector 81 Gurgaon







### **Expected ROI - On Possession**



Total Amount Paid till possession Market Value on possession - Rs. 6.79 lacs

-Rs. 50.00 lacs

Appreciation/ ROI on investment

- 636 %



#### **Payment Schedule**

5% as booking cost with application form 20% o