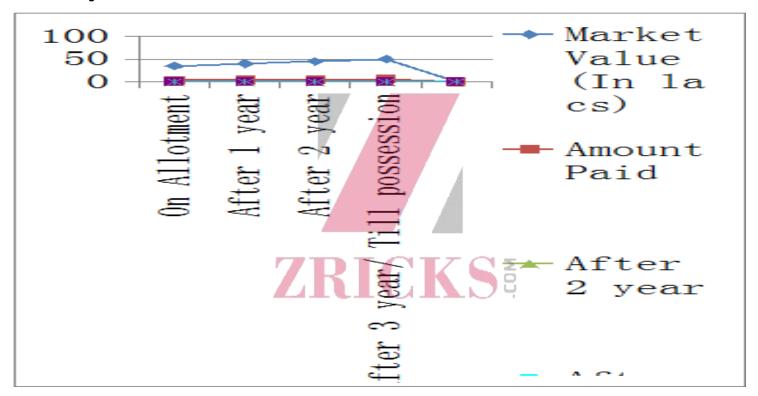

### **Expected ROI - On Possession**

Total Amount Paid till possession Market Value on possession - Rs. 6.79 lacs

-Rs. 50.00 lacs

Appreciation/ ROI on investment

- 636 %