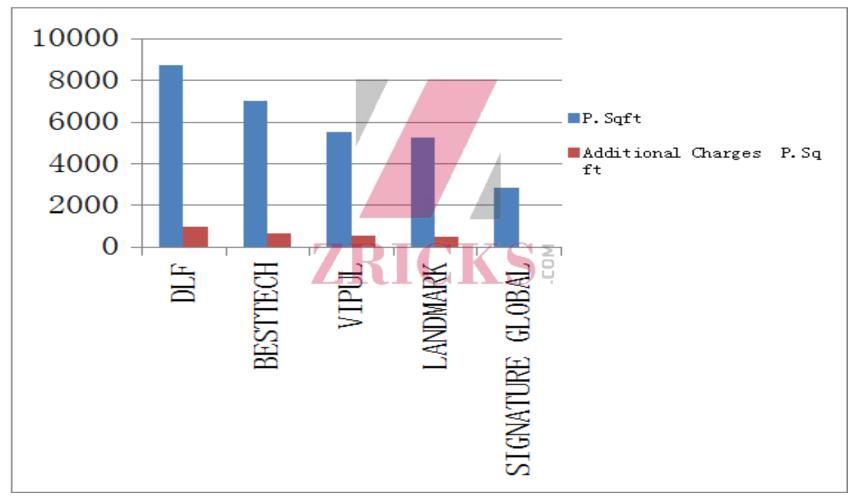

## **Location Advantage**

- "SYNERA" has a direct entry on 60 meter wide sector road
- Sector 81, due to the presence of ultra luxurious projects from brands like DLF, Bestech, Vipul, etc, is a gem location of Gurgaon
- Less than 1 Km from National Highway (NH-8)
- 5 minutes drive from proposed metro line & Dwarka Expressway
- 20 minutes from IGI Airport
- Existing /Upcoming adjoining projects (Ambience mall, DLF Ultima, Bestech Grand Spa)