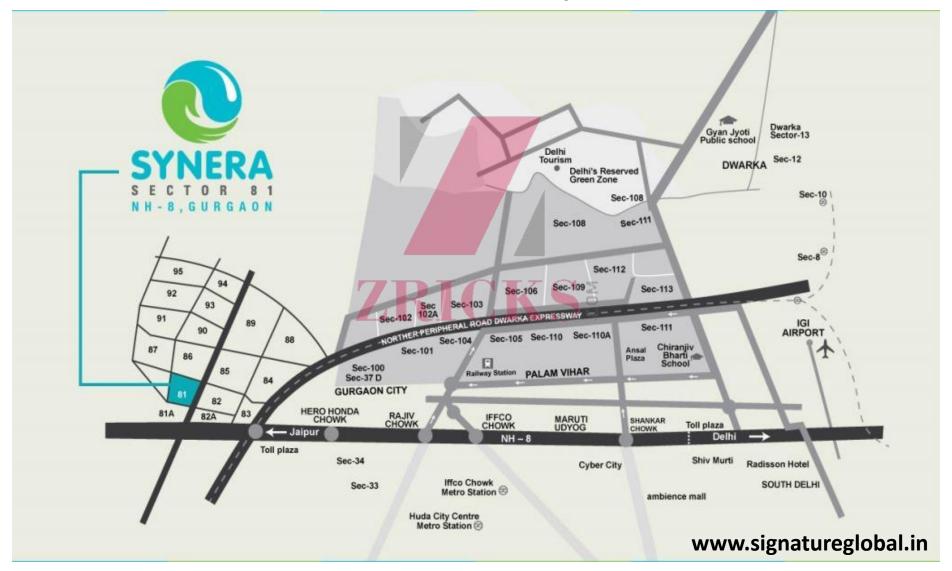

## **Location Advantage**

- "SYNERA" has a direct entry on 60 meter wide sector road
- Sector 81, due to the presence of ultra luxurious projects from brands like DLF, Bestech, Vipul, etc, is a gem location of Gurgaon
- Less than 1 Km from National Highway (NH-8)
- 5 minutes drive from proposed metro line & Dwarka Expressway
- 20 minutes from IGI Airport
- Existing /Upcoming adjoining projects (Ambience mall, DLF Ultima, Bestech Grand Spa)

## **Location Map**