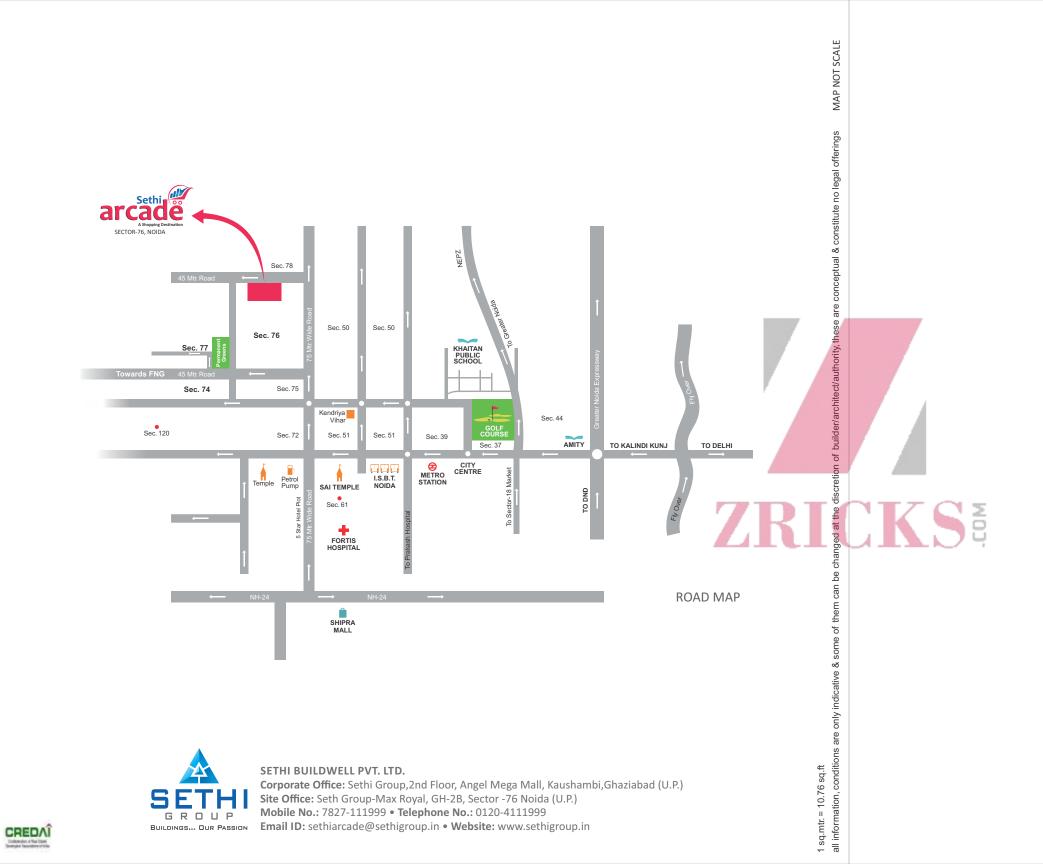

• The surrounding areas of the location are inhibited by various Hospital, Housing Society, Malls, Hotels, IT Parks, Schools & Hospitals and other conveniences. • Thousands of families residing in vicinity. • Immediate access from Noida-Greater Noida Express Highway, close proximity to Faridabad – Noida – Ghaziabad (FNG) Express Highway and adjoining developed residential sectors are some of the additional locational features of 'SETHI ARCADE'.

# **VERY CLOSE TO THE CAPITAL**

### **EASY CONNECTIVITY FROM:**

• 08 km. from Sector 93 Noida • 09 km. from Botanical Garden • 08 km from Sector 18 • 05 km. City Center • 06 km. Fortis Hospital • 04 km. Sai Mandir • 08 km. Noida Extension (Greater Noida West) • 16 km. Noida Expressway • 16 km. Yamuna Expressway • 26 km. Pari Chowk • 4 KM from Noida Sec-62 & 15 mins. drive from Sector 18, Noida • 08 km. from NH -24 • 13 km. from Vaishali & Kaushmabi Ghaziabad (U.P.) • 09 km from Indirapuram, Ghaziabad (U.P.) • 15 km from Anand Vihar, Delhi - ISBT and railway station • 17 Km from Akshardham Temple (Common-wealth Games Village) • 25 km. drive from Connaught Place, New Delhi • 18 KM from South Delhi • 50 km. drive from Gurgaon (Haryana) • 34 KM from Faridabad (Haryana) • 55 KM from Meerut (U.P.)