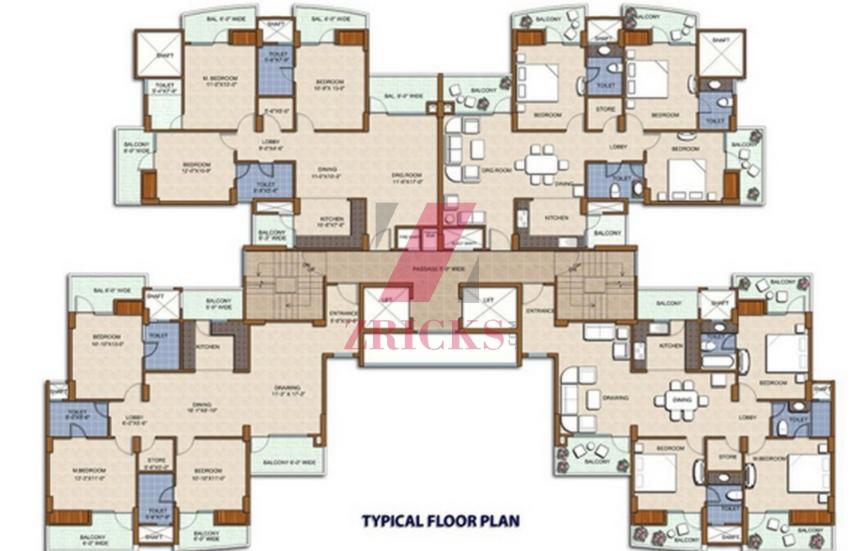

## **Specifications**

| General         | Earthquake resistant structure designed by highly experienced structural engineers, duly vetted.                                                                                                                                                               |
|-----------------|----------------------------------------------------------------------------------------------------------------------------------------------------------------------------------------------------------------------------------------------------------------|
| Structure       | R.C.C. framed structure with tie beams connecting the Columns, R.C.C. slabs & beam with brick wall partitions in between.                                                                                                                                      |
| Doors/Windows   | All external windows and door frames with powder coated aluminium glazing. All Internal and main entrance door frame in hard wood (Miranti or equivalent) with designer penal door shutters duly polished.                                                     |
| Hardware        | All shutter hinges in Steel. All internal and main entrance doorframes with aluminium powder coated fittings, all external doors and windows with aluminium fittings.                                                                                          |
| Flooring        | Drawing / Dining and accompanied bedrooms have vitrified tiles, Master bedroom has quality wood laminated flooring. Ceramic Tiles flooring in Toilets, Kitchen, Balconies and servant rooms. Marble Stone Flooring in corridors, Lift, Lobbies and Staircases. |
| Internal Finish | All internal walls are plastered and painted in off white shade of oil bond distemper, ceilings with white shades. P.O.P. punning & Cornices in Drawing / Dinning and Bedrooms. Wooden cupboards/almirahs in all three bedrooms.                               |
| External Finish | Most modern and elegant outer finish with high quality texture paint.                                                                                                                                                                                          |
| Toilets         | Provision for hot & cold water system. Glazed tiles in pleasing colours on walls up to door level. European W.C's. washbasins & cisterns in light shade of standard brand. Chrome plated fittings of standard make. Green / Black marble counters.             |
| Kitchen         | Granite working platform with 2ft high glazed ceramic tiles top-up, stainless steel sink, Independent RO system, with option for Modular kitchen.                                                                                                              |
| Electrical      | All copper wiring in P.V.C. concealed conduit. Provisions for adequate light and power points as well as telephone & TV outlets with protective M.C.Bs. Tubelights and fans in drawing, dinning and all bedrooms.                                              |
| Water Supply    | Underground and overhead water tanks with pumps for uninterrupted supply of water.                                                                                                                                                                             |