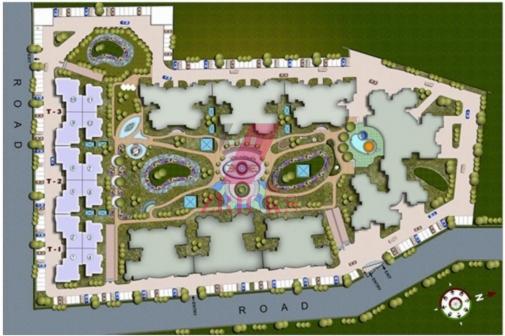

## **Specifications**

| General         | Earthquake resistant structure designed by highly experienced structural engineers, duly vetted.                                                                                                                                                               |
|-----------------|----------------------------------------------------------------------------------------------------------------------------------------------------------------------------------------------------------------------------------------------------------------|
| Structure       | R.C.C. framed structure with tie beams connecting the Columns, R.C.C. slabs & beam with brick wall partitions in between.                                                                                                                                      |
| Doors/Windows   | All external windows and door frames with powder coated aluminium glazing. All Internal and main entrance door frame in hard wood (Miranti or equivalent) with designer penal door shutters duly polished.                                                     |
| Hardware        | All shutter hinges in Steel. All internal and main entrance doorframes with aluminium powder coated fittings, all external doors and windows with aluminium fittings.                                                                                          |
| Flooring        | Drawing / Dining and accompanied bedrooms have vitrified tiles, Master bedroom has quality wood laminated flooring. Ceramic Tiles flooring in Toilets, Kitchen, Balconies and servant rooms. Marble Stone Flooring in corridors, Lift, Lobbies and Staircases. |
| Internal Finish | All internal walls are plastered and painted in off white shade of oil bond distemper, ceilings with white shades. P.O.P. punning & Cornices in Drawing / Dinning and Bedrooms. Wooden cupboards/almirahs in all three bedrooms.                               |
| External Finish | Most modern and elegant outer finish with high quality texture paint.                                                                                                                                                                                          |
| Toilets         | Provision for hot & cold water system. Glazed tiles in pleasing colours on walls up to door level. European W.C's. washbasins & cisterns in light shade of standard brand. Chrome plated fittings of standard make. Green / Black marble counters.             |
| Kitchen         | Granite working platform with 2ft high glazed ceramic tiles top-up, stainless steel sink, Independent RO system, with option for Modular kitchen.                                                                                                              |
| Electrical      | All copper wiring in P.V.C. concealed conduit. Provisions for adequate light and power points as well as telephone & TV outlets with protective M.C.Bs. Tubelights and fans in drawing, dinning and all bedrooms.                                              |
| Water Supply    | Underground and overhead water tanks with pumps for uninterrupted supply of water.                                                                                                                                                                             |