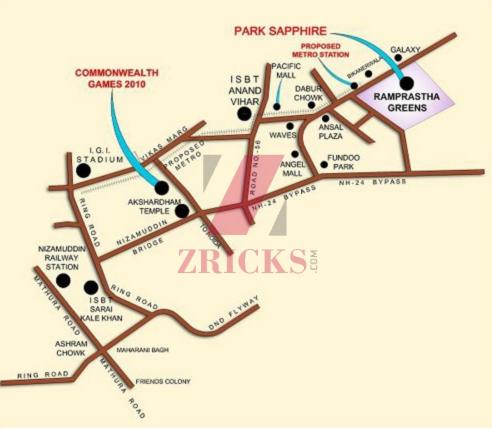

## **Specifications**

| General         | Earthquake resistant structure designed by highly experienced structural engineers, duly vetted.                                                                                                                                                               |
|-----------------|----------------------------------------------------------------------------------------------------------------------------------------------------------------------------------------------------------------------------------------------------------------|
| Structure       | R.C.C. framed structure with tie beams connecting the Columns, R.C.C. slabs & beam with brick wall partitions in between.                                                                                                                                      |
| Doors/Windows   | All external windows and door frames with powder coated aluminium glazing. All Internal and main entrance door frame in hard wood (Miranti or equivalent) with designer penal door shutters duly polished.                                                     |
| Hardware        | All shutter hinges in Steel. All internal and main entrance doorframes with aluminium powder coated fittings, all external doors and windows with aluminium fittings.                                                                                          |
| Flooring        | Drawing / Dining and accompanied bedrooms have vitrified tiles, Master bedroom has quality wood laminated flooring. Ceramic Tiles flooring in Toilets, Kitchen, Balconies and servant rooms. Marble Stone Flooring in corridors, Lift, Lobbies and Staircases. |
| Internal Finish | All internal walls are plastered and painted in off white shade of oil bond distemper, ceilings with white shades. P.O.P. punning & Cornices in Drawing / Dinning and Bedrooms. Wooden cupboards/almirahs in all three bedrooms.                               |
| External Finish | Most modern and elegant outer finish with high quality texture paint.                                                                                                                                                                                          |
| Toilets         | Provision for hot & cold water system. Glazed tiles in pleasing colours on walls up to door level. European W.C's. washbasins & cisterns in light shade of standard brand. Chrome plated fittings of standard make. Green / Black marble counters.             |
| Kitchen         | Granite working platform with 2ft high glazed ceramic tiles top-up, stainless steel sink, Independent RO system, with option for Modular kitchen.                                                                                                              |
| Electrical      | All copper wiring in P.V.C. concealed conduit. Provisions for adequate light and power points as well as telephone & TV outlets with protective M.C.Bs. Tubelights and fans in drawing, dinning and all bedrooms.                                              |
| Water Supply    | Underground and overhead water tanks with pumps for uninterrupted supply of water.                                                                                                                                                                             |