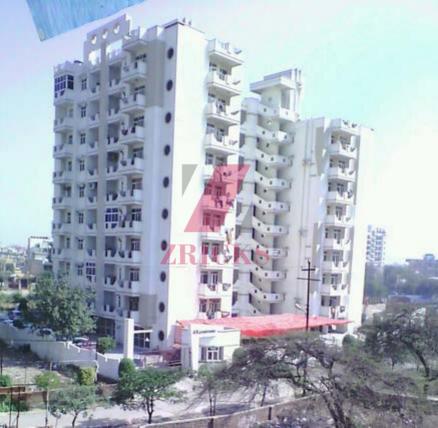

## **Specifications**

| General         | Earthquake resistant structure designed by highly experienced structural engineers, duly vetted.                                                                                                                                                               |
|-----------------|----------------------------------------------------------------------------------------------------------------------------------------------------------------------------------------------------------------------------------------------------------------|
| Structure       | R.C.C. framed structure with tie beams connecting the Columns, R.C.C. slabs & beam with brick wall partitions in between.