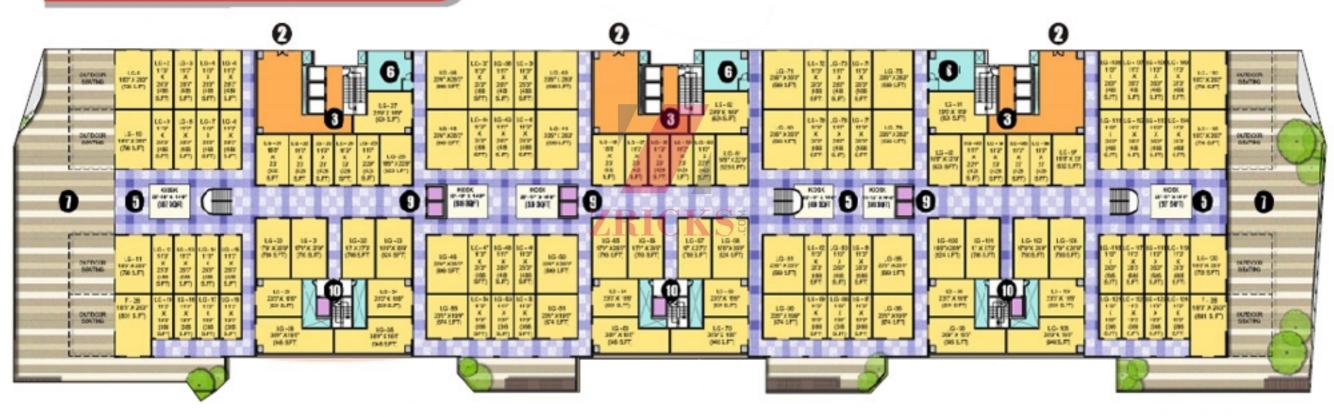

### Lower Ground Floor Plan



## First Floor Plan



## **Ground Floor Plan**



## Upper Ground Floor Plan



# Specification

#### Unique Features

Commercial space for Retail, Office Space, Hotel, Multiplex, Bank, ATM, Food Court, Restaurant, etc.

Dedicated entrance to the shops and office units

100% Power Backup

24 hours CCTV Security surveillance

Ample Parking Space

Facing 60 meter wide main road

### Location Advantages:

The only commercial space in the upcoming residential hub admeasuring more than 28 lac sq. Mt.

Prime commercial location at the heart of Noida

Just 0 Km from Sai Mandir, 5 min drive from DND Flyway, 5 min drive from Noida City Centre Metro Station