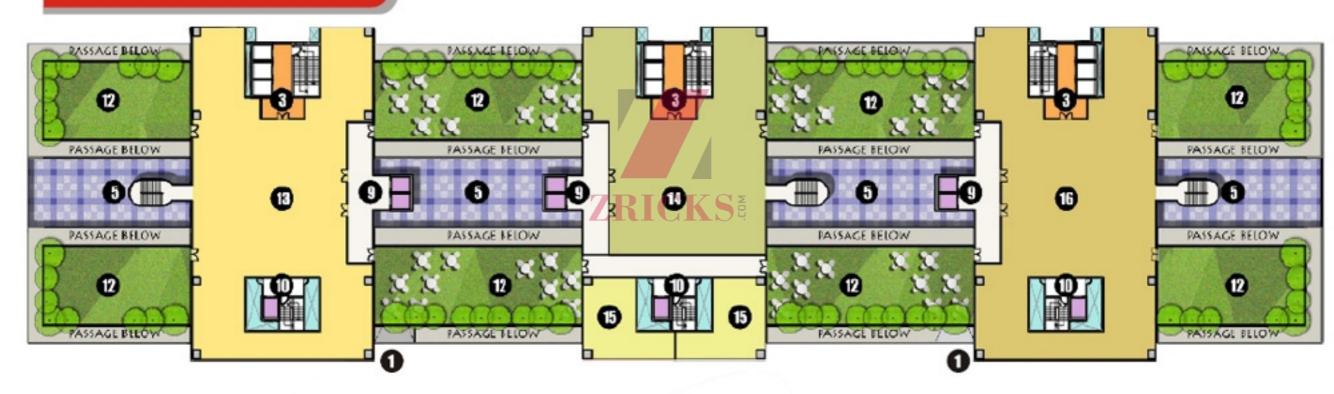

### Lower Ground Floor Plan



## First Floor Plan



## **Ground Floor Plan**



## Upper Ground Floor Plan



# Specification

#### Unique Features

Commercial space for Retail, Office Space, Hotel, Multiplex, Bank, ATM, Food Court, Restaurant, etc.

Dedicated entrance to the shops and office units

100% Power Backup

24 hours CCTV Security surveillance

Ample Parking Space

Facing 60 meter wide main road

### Location Advantages:

The only commercial space in the upcoming residential hub admeasuring more than 28 lac sq. Mt.

Prime commercial location at the heart of Noida

Just 0 Km from Sai Mandir, 5 min drive from DND Flyway, 5 min drive from Noida City Centre Metro Station