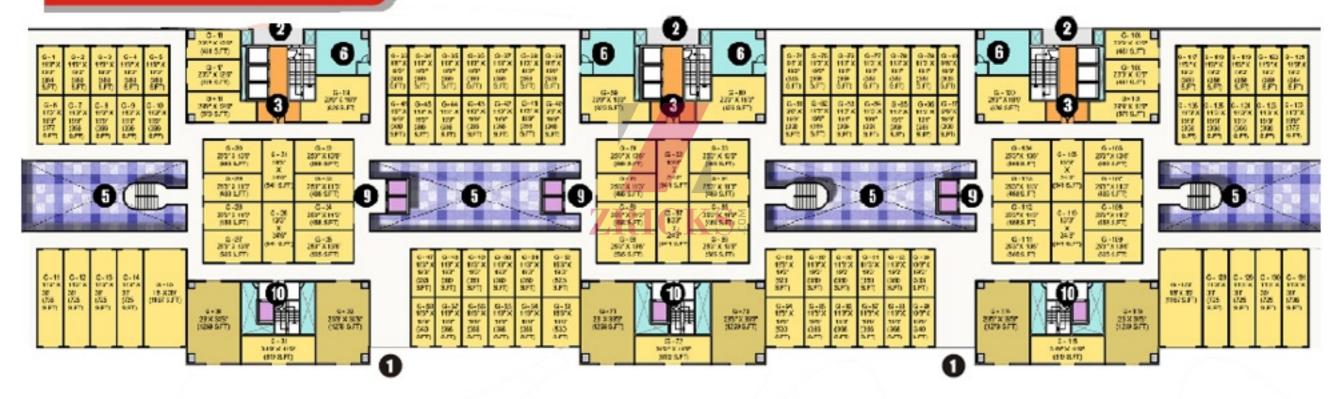

### Lower Ground Floor Plan



## First Floor Plan



## **Ground Floor Plan**



## Upper Ground Floor Plan



# Specification

#### Unique Features

Commercial space for Retail, Office Space, Hotel, Multiplex, Bank, ATM, Food Court, Restaurant, etc.

Dedicated entrance to the shops and office units

100% Power Backup

24 hours CCTV Security surveillance

Ample Parking Space

Facing 60 meter wide main road

### Location Advantages:

The only commercial space in the upcoming residential hub admeasuring more than 28 lac sq. Mt.

Prime commercial location at the heart of Noida

Just 0 Km from Sai Mandir, 5 min drive from DND Flyway, 5 min drive from Noida City Centre Metro Station