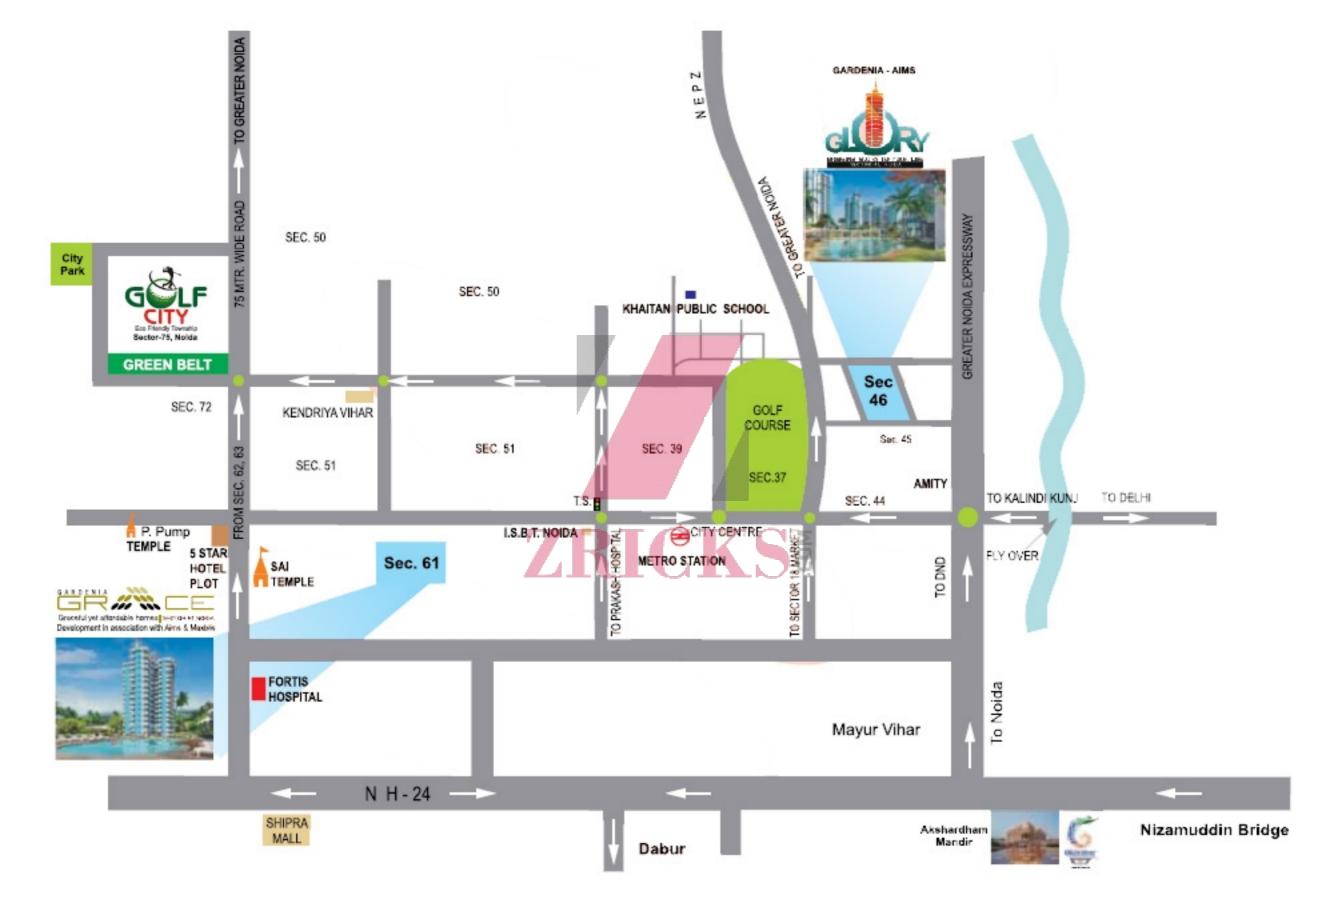

### Location Advantages:

The only commercial space in the upcoming residential hub admeasuring more than 28 lac sq. Mt.

Prime commercial location at the heart of Noida

Just 0 Km from Sai Mandir, 5 min drive from DND Flyway, 5 min drive from Noida City Centre Metro Station