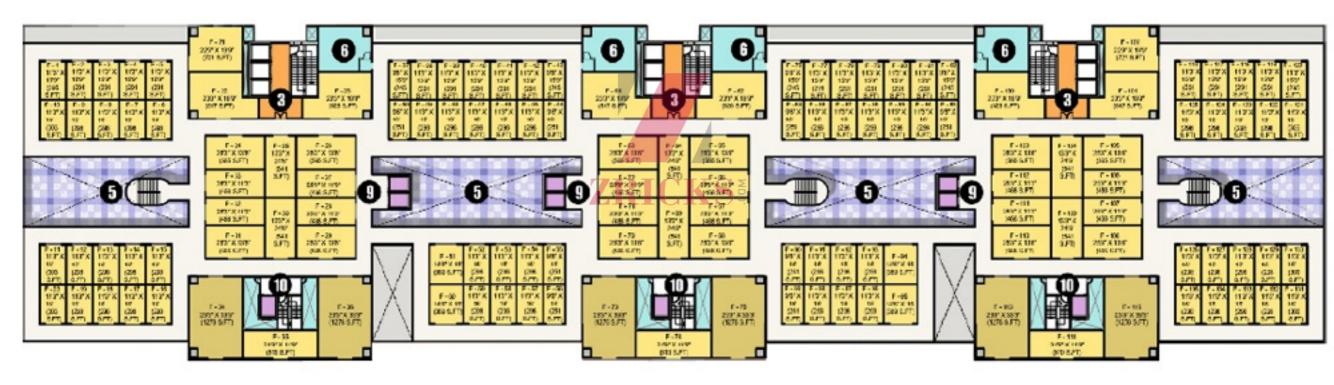

### Lower Ground Floor Plan



## First Floor Plan



## **Ground Floor Plan**



## Upper Ground Floor Plan



# Specification

#### Unique Features

Commercial space for Retail, Office Space, Hotel, Multiplex, Bank, ATM, Food Court, Restaurant, etc.

Dedicated entrance to the shops and office units

100% Power Backup

24 hours CCTV Security surveillance

Ample Parking Space

Facing 60 meter wide main road

### Location Advantages:

The only commercial space in the upcoming residential hub admeasuring more than 28 lac sq. Mt.

Prime commercial location at the heart of Noida

Just 0 Km from Sai Mandir, 5 min drive from DND Flyway, 5 min drive from Noida City Centre Metro Station