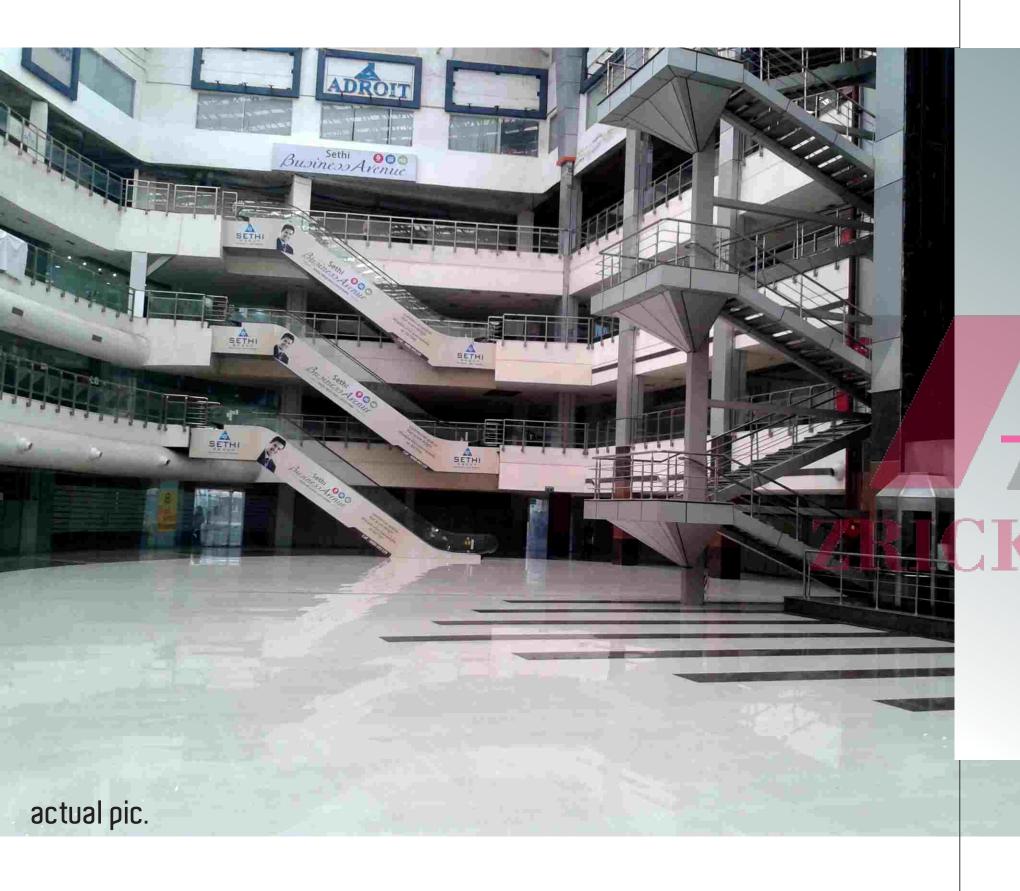

#### a one-stop family entertainment center

Angel Mega Mall is a retail & commercial complex which is located at Kaushambi, Ghaziabad (U.P.), ,having 4.0 lacs sq. ft of built up area, comprising of Shops, Showrooms, Restaurants, and Two level basement Parking.

- Squarish Plot with Maximum Frontage
- Built-up Area of 4.0 Lacs + sq. ft.
- Atrium of 15,000 + sq. ft.
- Grand Elevation with Huge Frontage on Both Sides
- Triple Height Entrance Lobby
- Centrally Air Conditioned Mall
- Food Courts & Restaurants
- Banquets
- Two Level Basement and open parking space
- Provision Health Club, Spa, Gym
- Provision for ATM's & Convenience Shop
- Beautifully landscaped Frontage
- Efficient Space Management.
- Vaastu friendly Layout
- Smooth Pedestrian Movement
- Wide Corridors