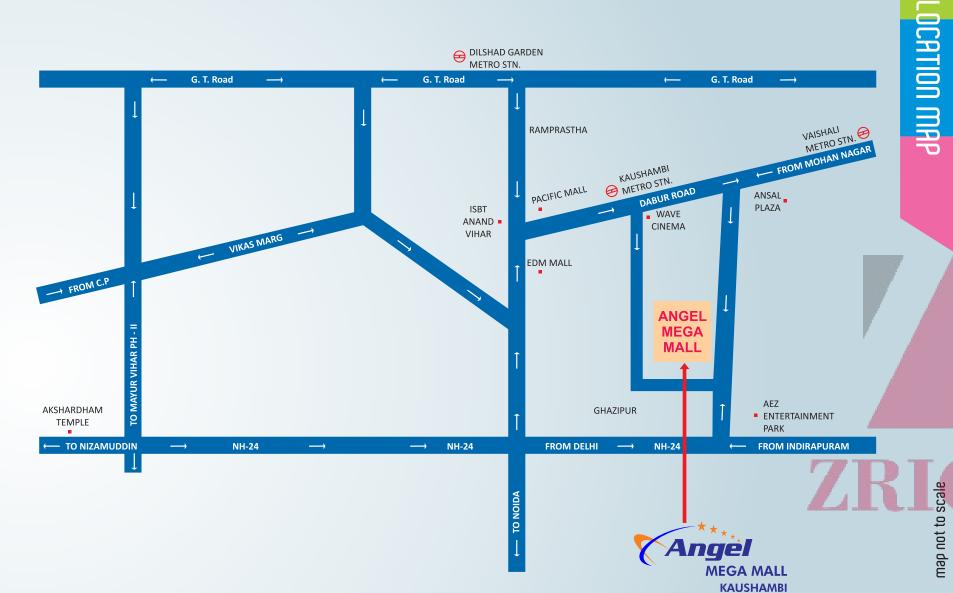

### a promising commercial destination

■ Kaushambi, Ghaziabad, is a jewel city brimming with unparalleled energy and growth.

■ The surrounding areas of the location are inhibited by various Malls, Hotels, IT Parks, Schools & Hospitals and other conveniences.

Its proximity to industrial hubs of Noida, Patparganj & Sahibabad etc. and to the residential areas of Noida, Indrapuram, Kaushambi, Vaishali & East Delhi, collectively makes it an ideal place to operate and manage your business. More than 10,000 families residing in vicinity. ■ Immediate access from Noida-Greater Noida Express Highway, close proximity to Faridabad – Noida –Ghaziabad (FNG) Express Highway and adjoining developed residential sectors are some of the additional locational features of

' SETHI BUSINESS AVENUE'.

#### Easy connectivity from:

- 0 KM from NH-24
- Walking distance from Vaishali & Kaushmabi Metro Station
- 1 KM from Anand Vihar, Delhi ISBT and railway station
- 5 KM from Laxmi Nagar, Delhi
- 3 KM from Indirapuram, Ghaziabad (U.P.)
- 4 KM from Noida Sec-62 & 15 mins. drive from Sector 18, Noida
- 10 mins. drive from Patpargani
- 9 KM from Akshardham Temple (Commonwealth Games Village)
- 25 mins. drive from Connaught Place, New Delhi
- 20 KM from Okhla, New Delhi
- 18 KM from South Extn. (South Delhi)
- 1 hr drive from Gurgoan (Haryana)
- 34 KM from Faridabad (Haryana)
- 55 KM from Meerut (U.P.)
- 45 KM from Hapur (U.P.)
- 15 KM from Raj Nagar Ghaziabad (U.P.)