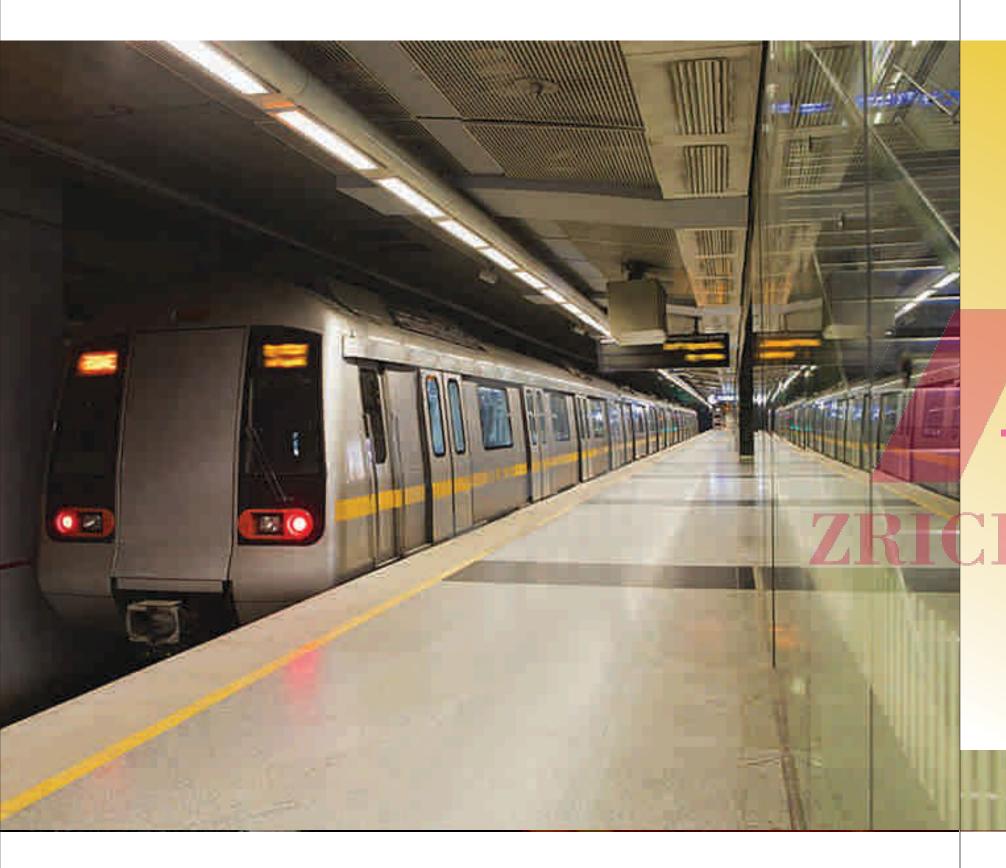

#### Easy connectivity from:

- 0 KM from NH-24
- Walking distance from Vaishali & Kaushmabi Metro Station
- 1 KM from Anand Vihar, Delhi ISBT and railway station
- 5 KM from Laxmi Nagar, Delhi
- 3 KM from Indirapuram, Ghaziabad (U.P.)
- 4 KM from Noida Sec-62 & 15 mins. drive from Sector 18, Noida
- 10 mins. drive from Patpargani
- 9 KM from Akshardham Temple (Commonwealth Games Village)
- 25 mins. drive from Connaught Place, New Delhi
- 20 KM from Okhla, New Delhi
- 18 KM from South Extn. (South Delhi)
- 1 hr drive from Gurgoan (Haryana)
- 34 KM from Faridabad (Haryana)
- 55 KM from Meerut (U.P.)
- 45 KM from Hapur (U.P.)
- 15 KM from Raj Nagar Ghaziabad (U.P.)