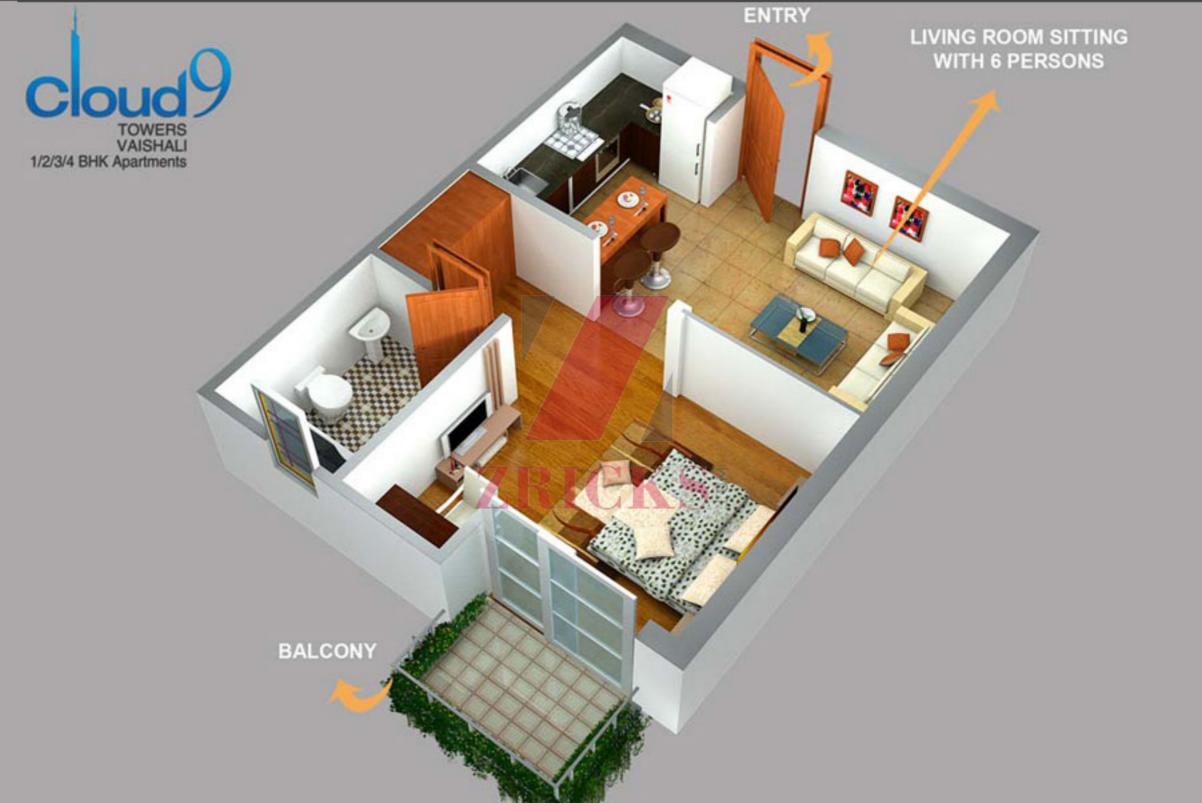

# Location Plan



















# Specification

Experience an impressive blend of elegance and modernity at Cloud9. Observe the reverberation of great spectacle and planning through these high rise

apartments, where synergy rises to meet capaciousness. Watch the thoughtful manifestation of every detail and aspect pertaining to inside as well as outside.

Every angle and alcove of Cloud9 is going to spell graceful living with scintillating features.

# TYPE OF CONSTRUCTION

- . RCC framed structure.
- . Earthquake-resistant RCC framed structure design for the high seismic zone.

### **EXTERIOR FINISH**

- . Combination of stone / tiles / Acrylic emulsion / texture paint having special
- element in architectural glass / sensitizes.

#### INTERNAL FINISH

- . Aluminum glass glazing/windows
- . Internal walls in cement p