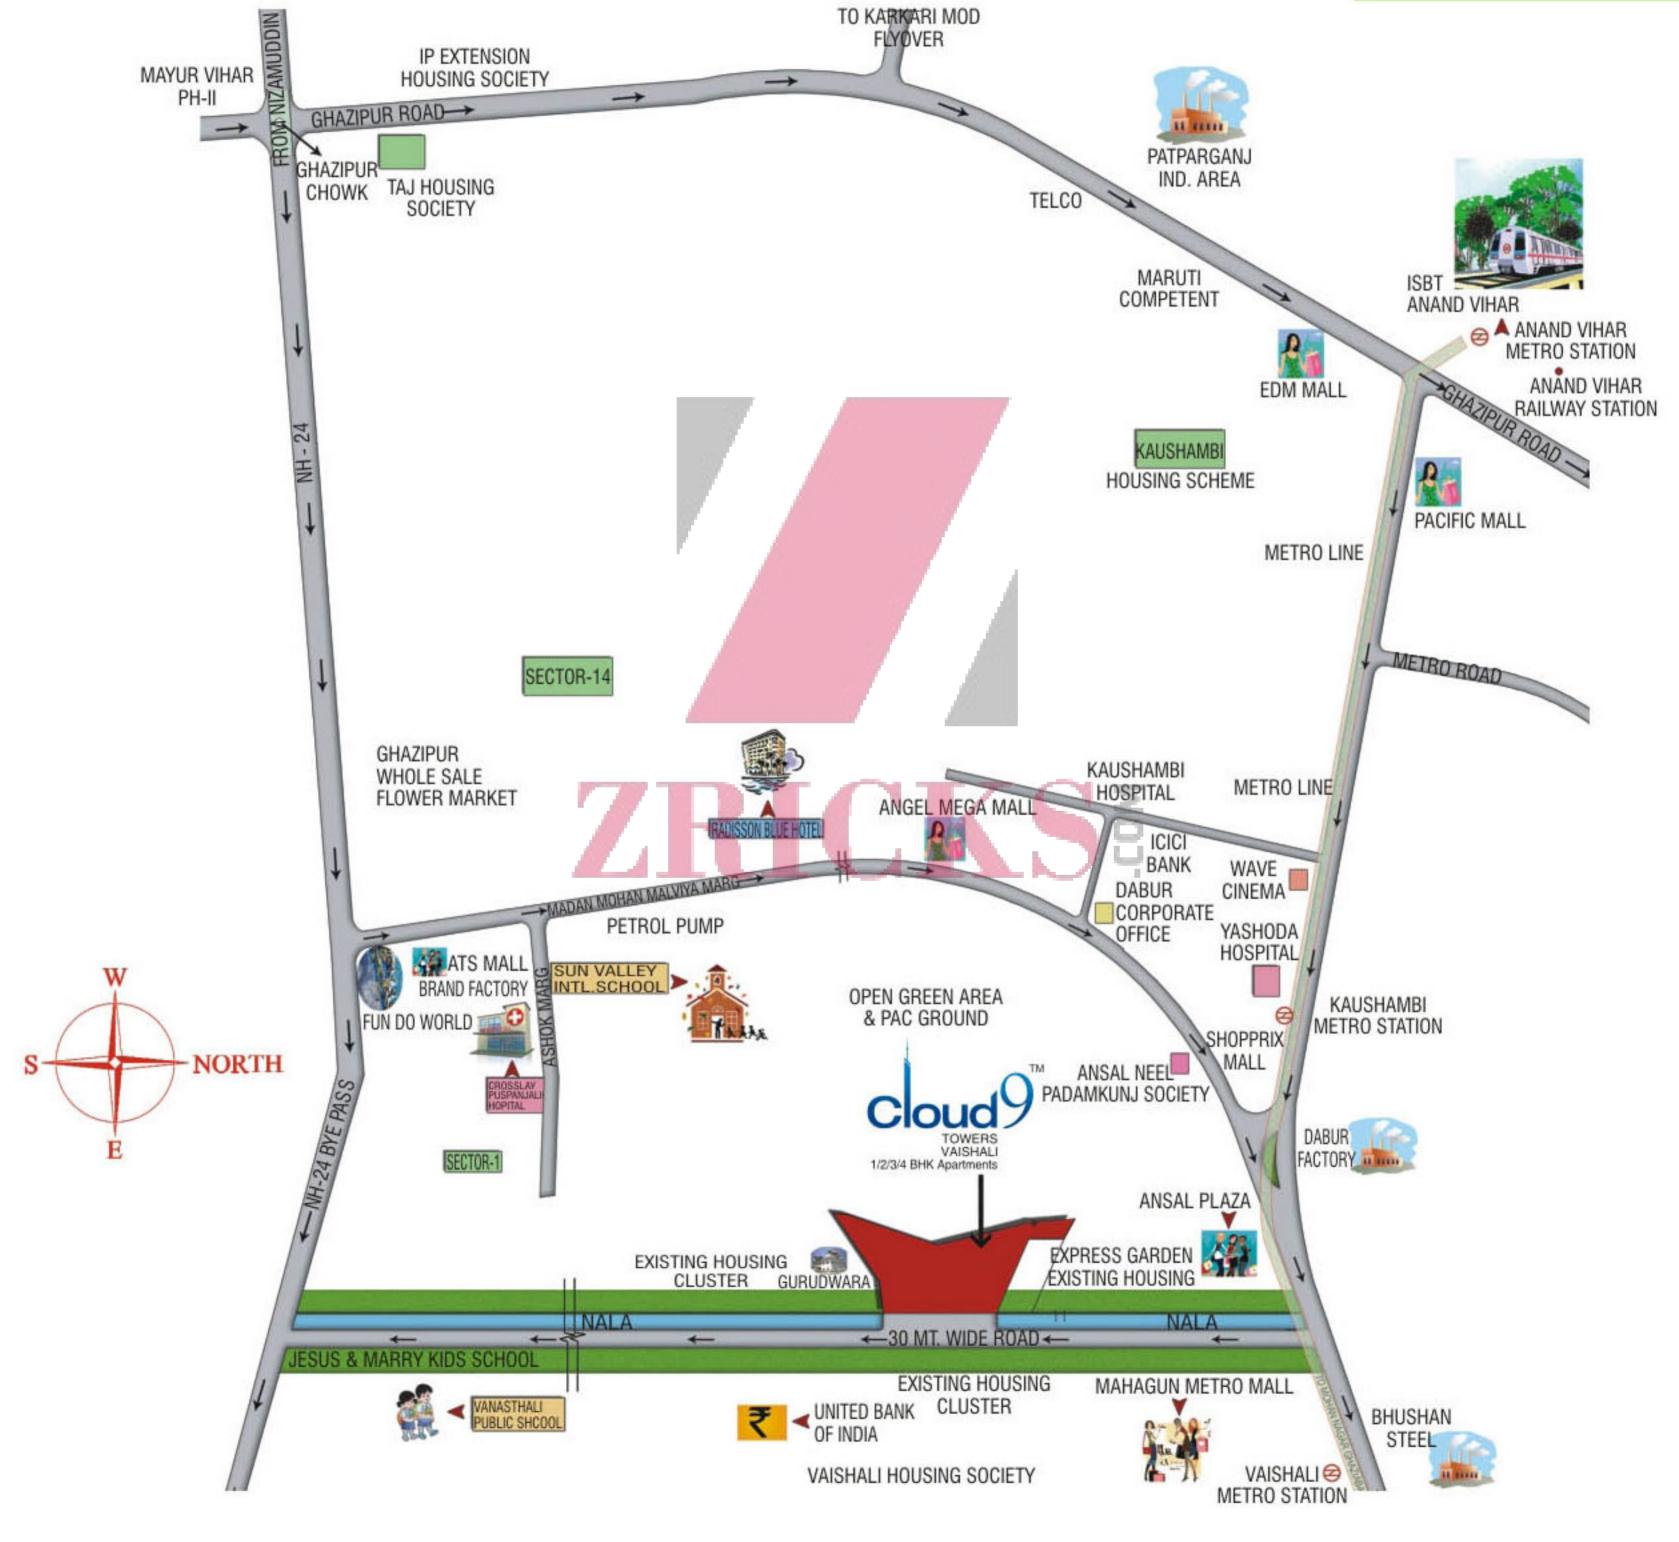

# Location Plan



















# Specification

Experience an impressive blend of elegance and modernity at Cloud9. Observe the reverberation of great spectacle and planning through these high rise

apartments, where synergy rises to meet capaciousness. Watch the thoughtful manifestation of every detail and aspect pertaining to inside as well as outside.

Every angle and alcove of Cloud9 is going to spell graceful living with scintillating features.

# TYPE OF CONSTRUCTION

- . RCC framed structure.
- . Earthquake-resistant RCC framed structure design for the high seismic zone.

### **EXTERIOR FINISH**

- . Combination of stone / tiles / Acrylic emulsion / texture paint having special
- element in architectural glass / sensitizes.

#### INTERNAL FINISH

- . Aluminum glass glazing/windows
- . Internal wal