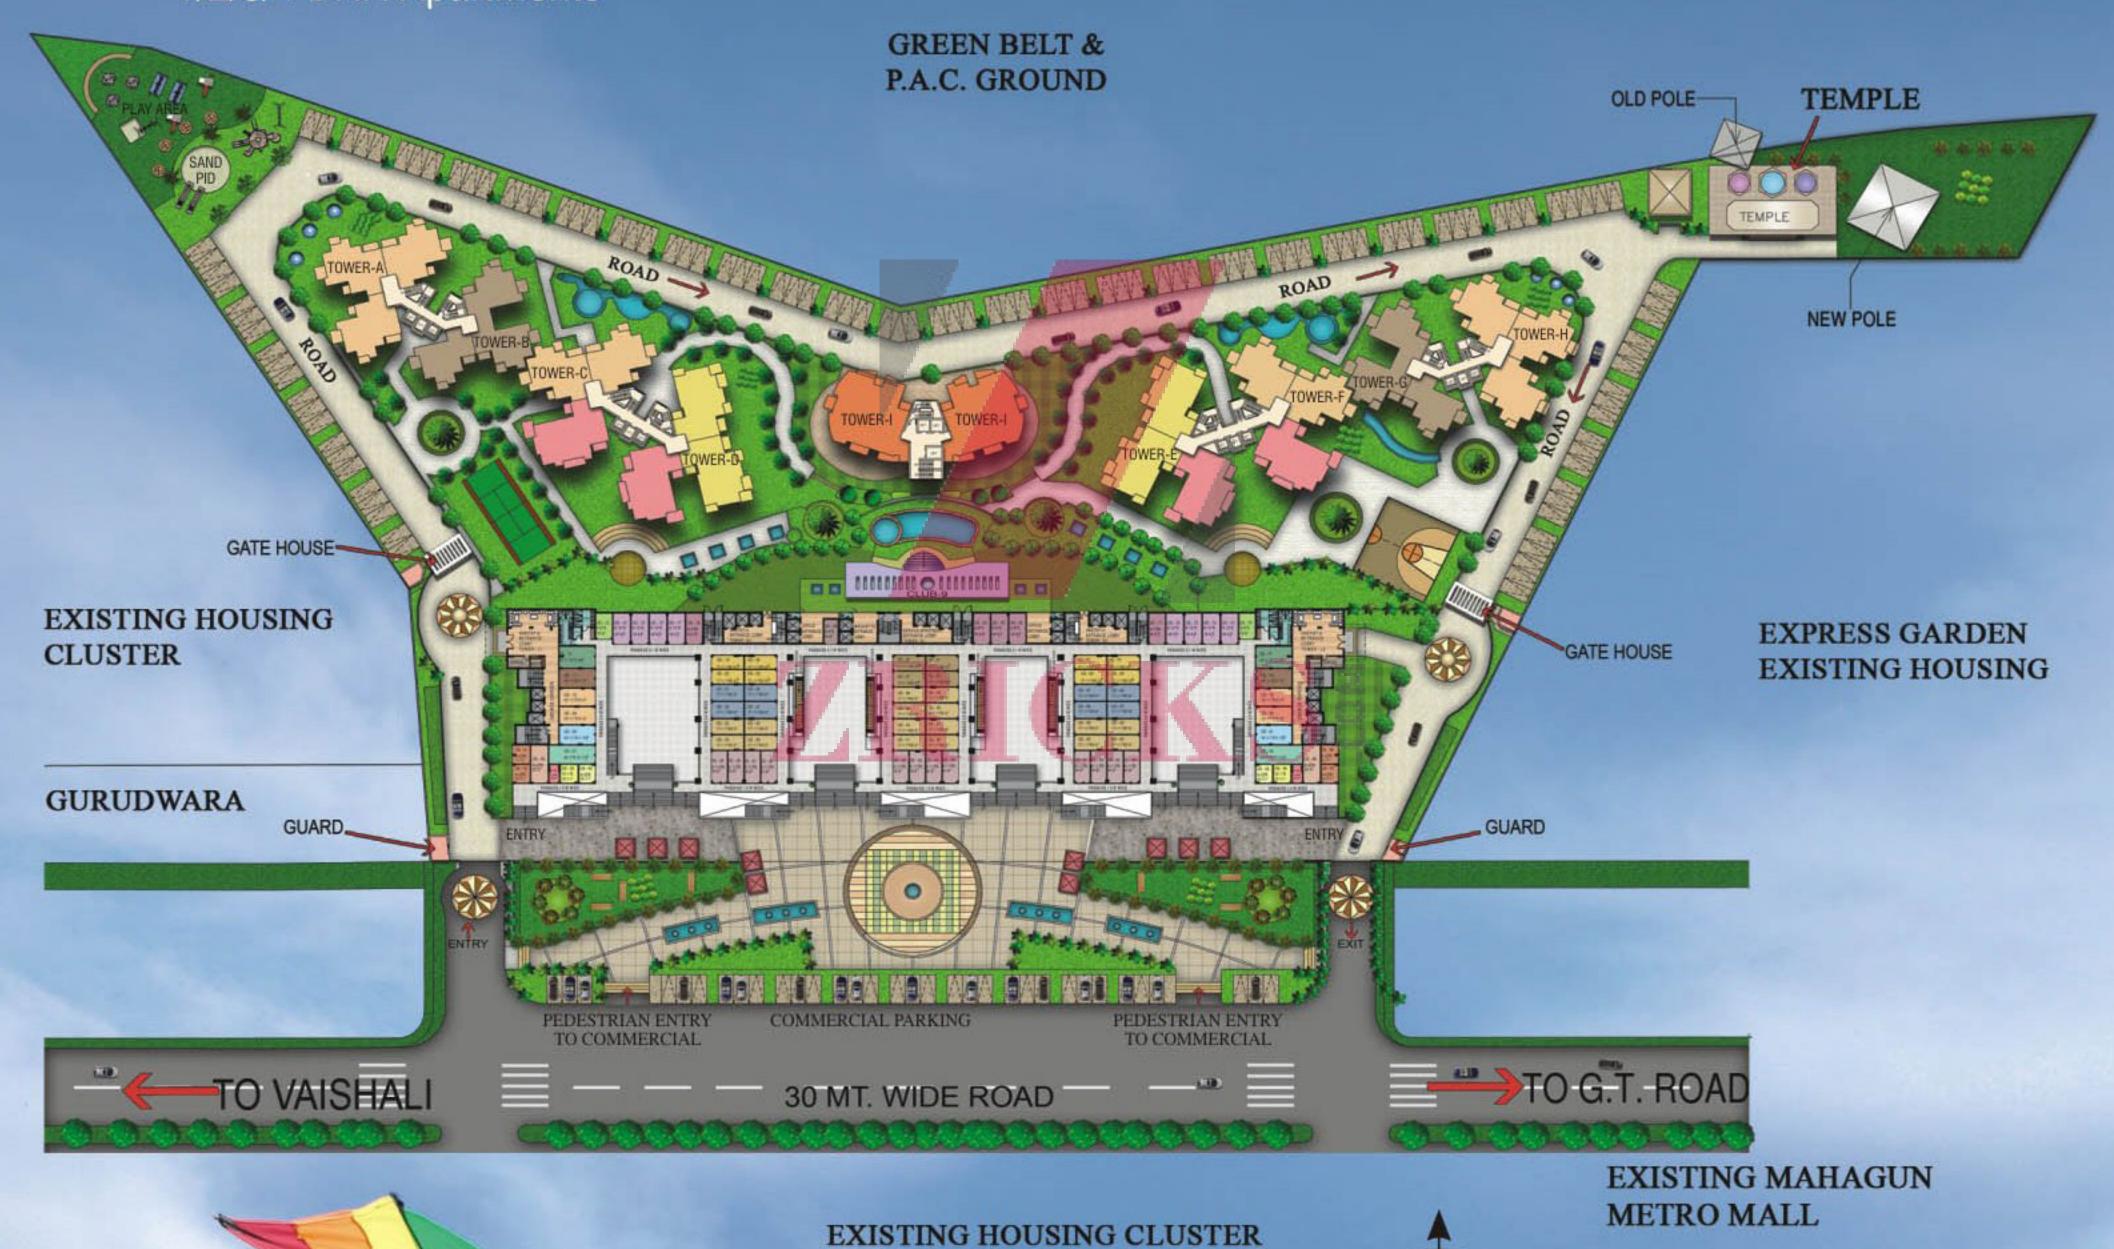

# Location Plan



















# Specification

Experience an impressive blend of elegance and modernity at Cloud9. Observe the reverberation of great spectacle and planning through these high rise

apartments, where synergy rises to meet capaciousness. Watch the thoughtful manifestation of every detail and aspect pertaining to inside as well as outside.

Every angle and alcove of Cloud9 is going to spell graceful living with scintillating features.

# TYPE OF CONSTRUCTION

- . RCC framed structure.
- . Earthquake-resistant RCC framed structure design for the high seismic zone.

### **EXTERIOR FINISH**

- . Combination of stone / tiles / Acrylic emulsion / texture paint having special
- element in architectural glass / sensitizes.

#### INTERNAL FINISH

- . Aluminum glass glazing/windows
- . Internal walls i