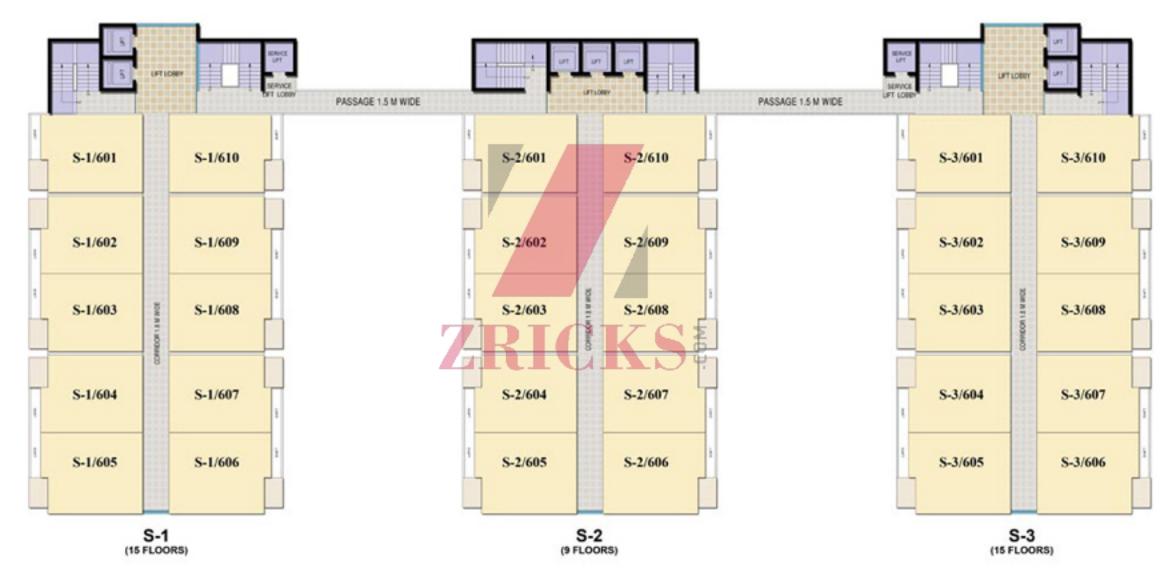

# Location Plan



















# Specification

Experience an impressive blend of elegance and modernity at Cloud9. Observe the reverberation of great spectacle and planning through these high rise

apartments, where synergy rises to meet capaciousness. Watch the thoughtful manifestation of every detail and aspect pertaining to inside as well as outside.

Every angle and alcove of Cloud9 is going to spell graceful living with scintillating features.

# TYPE OF CONSTRUCTION

- . RCC framed structure.
- . Earthquake-resistant RCC framed structure design for the high seismic zone.

### **EXTERIOR FINISH**

- . Combination of stone / tiles / Acrylic emulsion / texture paint having special
- element in architectural glass / sensitizes.

#### INTERNAL FINISH

- . Aluminum glass glazing/windows
- . Internal walls in ce