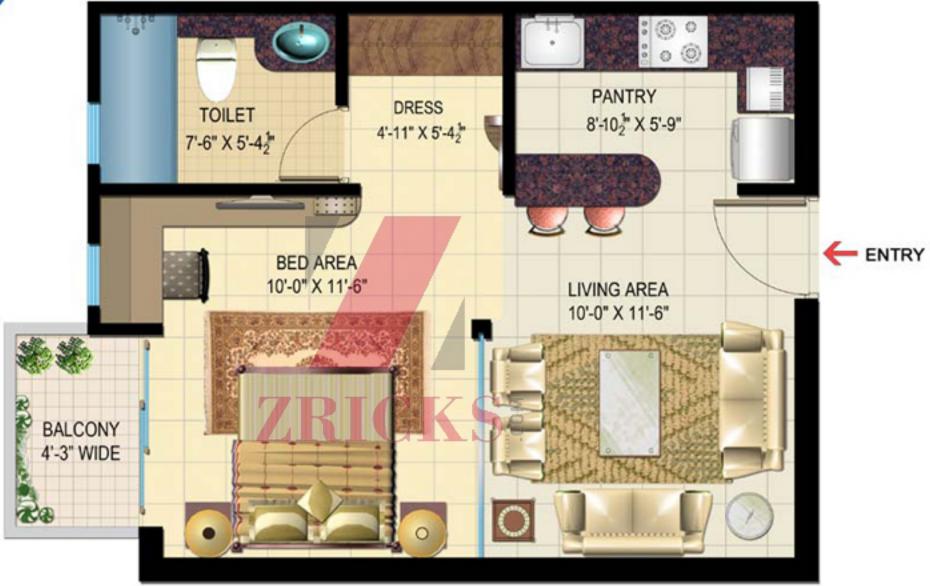

# Location Plan



















# Specification

Experience an impressive blend of elegance and modernity at Cloud9. Observe the reverberation of great spectacle and planning through these high rise

apartments, where synergy rises to meet capaciousness. Watch the thoughtful manifestation of every detail and aspect pertaining to inside as well as outside.

Every angle and alcove of Cloud9 is going to spell graceful living with scintillating features.

# TYPE OF CONSTRUCTION

- . RCC framed structure.
- . Earthquake-resistant RCC framed structure design for the high seismic zone.

### **EXTERIOR FINISH**

- . Combination of stone / tiles / Acrylic emulsion / texture paint having special
- element in architectural glass / sensitizes.

#### INTERNAL FINISH

- . Aluminum glass glazing/windows
- . Internal walls in cement