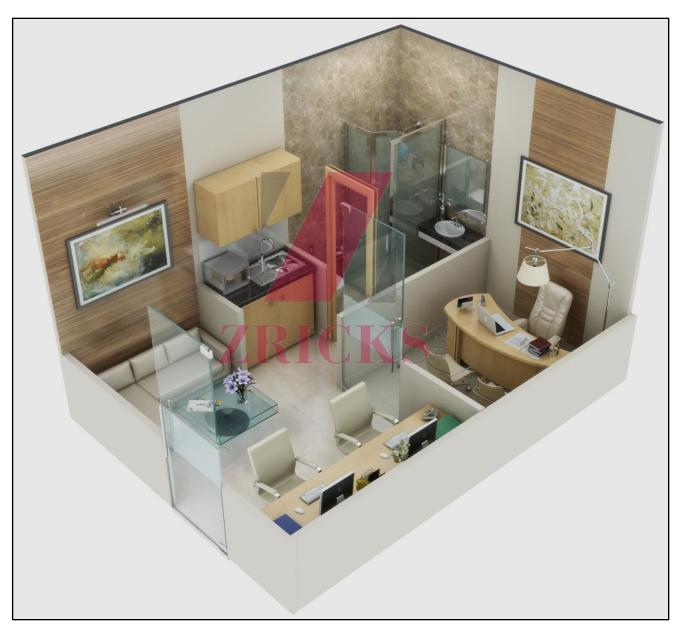

#### 7- Theme Restaurants within the Complex



#### **Nightclub in the Premises**







### Be there where the Future is!





# **Project Highlights**

- Right on FNG Expressway and next to Noida Greater Noida Expressway
- Just 10 min drive from DND
- Individual Office spaces commencing 210 sqft\* onwards
- Best priced project in area

























# **Project Statistics**

- Total Land Area: Approx. 5 acres
- Total Construction Area: Approx. 6,00,000 sqft\*
- Open Area:70%
- Ground Floor: Food Courts, Fine Dining, Banking & ATM
- Facilities: Coffee Shop, Restaurants, Hotel, Bar, Pub, Gym, Kids
   Zone, Crèche and more



# Our Offerings

ZRICKS

## **Furnished Professional Office**

CORPORATE PARK-140

(210 sqft\*)



# **Furnished Corporate Studio Office**



(390 sqft\*)



## **Furnished Executive Office**



(620 sqft\*)





# Virtual Space

- Ideal for Investments aimed at Rental return
- Large size tenants
- On the spot block allotment
- 12.5%\*\* Assured return till possession
- First lease guaranteed at 9% annual rent



- Basic Sale Price Rs. 7750 /- per sqft\*
- Minimum Area 100 sqft\*
- Investment starts at just Rs. 7.75 Lacs







## **Price List**

| CATEGORY                                        | PRICE              |
|-------------------------------------------------|--------------------|
| Virtual Space                                   | Rs. 8000 per sqft* |
| Unfurnished Professional Office (210 sqft*)**   | Rs. 21,82,500/-    |
| Unfurnished Corporate Studio office (390 sqft*) | Rs. 36,67,000/-    |
| Unfurnished Executive Office (620 sq