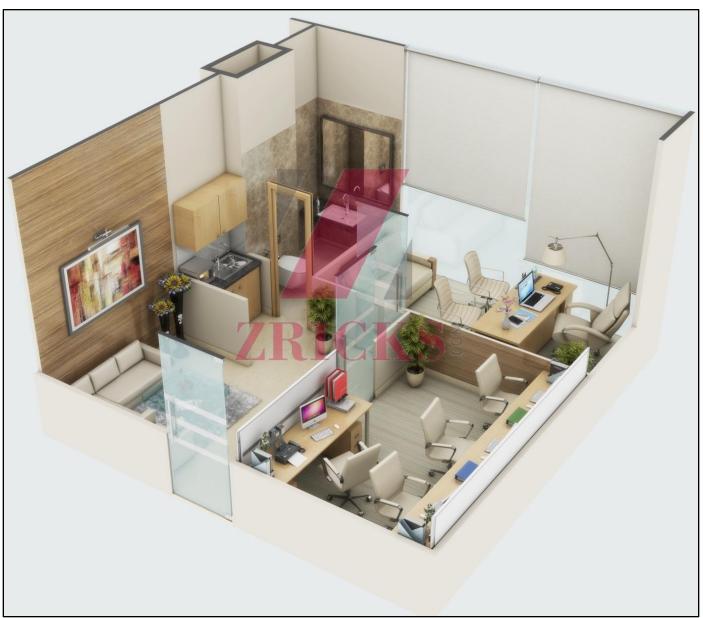

**Nightclub in the Premises**







### Be there where the Future is!





# **Project Highlights**

- Right on FNG Expressway and next to Noida Greater Noida Expressway
- Just 10 min drive from DND
- Individual Office spaces commencing 210 sqft\* onwards
- Best priced project in area

























# **Project Statistics**

- Total Land Area: Approx. 5 acres
- Total Construction Area: Approx. 6,00,000 sqft\*
- Open Area:70%
- Ground Floor: Food Courts, Fine Dining, Banking & ATM
- Facilities: Coffee Shop, Restaurants, Hotel, Bar, Pub, Gym, Kids
   Zone, Crèche and more



# Our Offerings

ZRICKS

## **Furnished Professional Office**

CORPORATE PARK-140

(210 sqft\*)



# **Furnished Corporate Studio Office**



(390 sqft\*)



## **Furnished Executive Office**



(620 sqft\*)





# Virtual Space

- Ideal for Investments aimed at Rental return
- Large size tenants
- On the spot block allotment
- 12.5%\*\* Assured return till possession
- First lease guaranteed at 9% annual rent



- Basic Sale Price Rs. 7750 /- per sqft\*
- Minimum Area 100 sqft\*
- Investment starts at just Rs. 7.75 Lacs







## **Price List**

| CATEGORY                                        | PRICE              |
|-------------------------------------------------|--------------------|
| Virtual Space                                   | Rs. 8000 per sqft* |
| Unfurnished Professional Office (210 sqft*)**   | Rs. 21,82,500/-    |
| Unfurnished Corporate Studio office (390 sqft*) | Rs. 36,67,000/-    |
| Unfurnished Executive Office (620 sqft*)        | Rs. 55,65,000/-    |



## **Price List