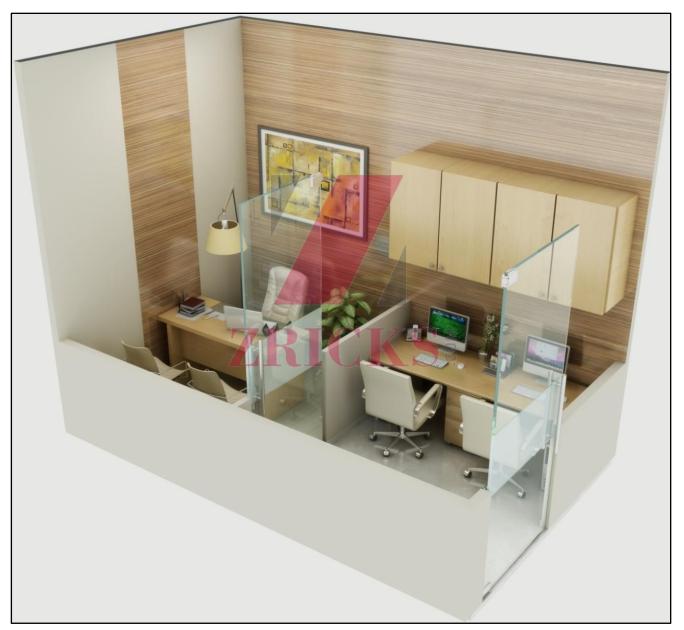

wimming pool for relaxed moments right in the premises.



#### 7- Theme Restaurants within the Complex



#### **Nightclub in the Premises**







### Be there where the Future is!





# **Project Highlights**

- Right on FNG Expressway and next to Noida Greater Noida Expressway
- Just 10 min drive from DND
- Individual Office spaces commencing 210 sqft\* onwards
- Best priced project in area

























# **Project Statistics**

- Total Land Area: Approx. 5 acres
- Total Construction Area: Approx. 6,00,000 sqft\*
- Open Area:70%
- Ground Floor: Food Courts, Fine Dining, Banking & ATM
- Facilities: Coffee Shop, Restaurants, Hotel, Bar, Pub, Gym, Kids
   Zone, Crèche and more



# Our Offerings

ZRICKS

## **Furnished Professional Office**

CORPORATE PARK-140

(210 sqft\*)



# **Furnished Corporate Studio Office**



(390 sqft\*)



## **Furnished Executive Office**



(620 sqft\*)





# Virtual Space

- Ideal for Investments aimed at Rental return
- Large size tenants
- On the spot block allotment
- 12.5%\*\* Assured return till possession
- First lease guaranteed at 9% annual rent



- Basic Sale Price Rs. 7750 /- per sqft\*
- Minimum Area 100 sqft\*
- Investment starts at just Rs. 7.75 Lacs







## **Price List**

| CATEGORY                                        | PRICE              |
|-------------------------------------------------|--------------------|
| Virtual Space                                   | Rs. 8000 per sqft* |
| Unfurnished Professional Office (210 sqft*)**   | Rs. 21,82,500/-    |
| Unfurnished Corporate Studio office (390 sqft*) |