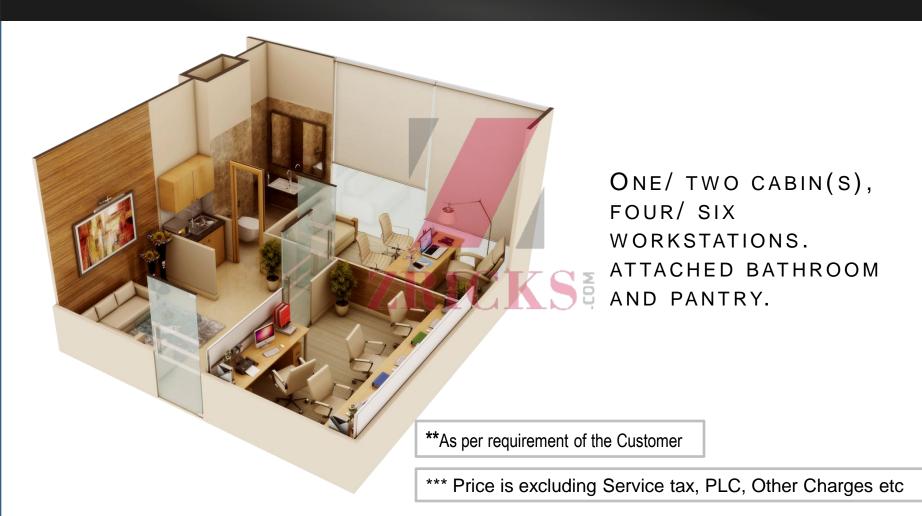

# Unfurnished Corporate studio (390 sqft\*)

ONE CABIN, TWO
WORKSTATIONS, ONE
BUSINESS LOUNGE WITH
SOFA CUM BED. ATTACHED
BATHROOM AND PANTRY.

\*\* Price is excluding Service tax, PLC, Other Charges etc

**Note:** The above image is a furnished office. Unfurnished offices will be furnished at an additional Rs. 1250 per sqft\* on complete unit size