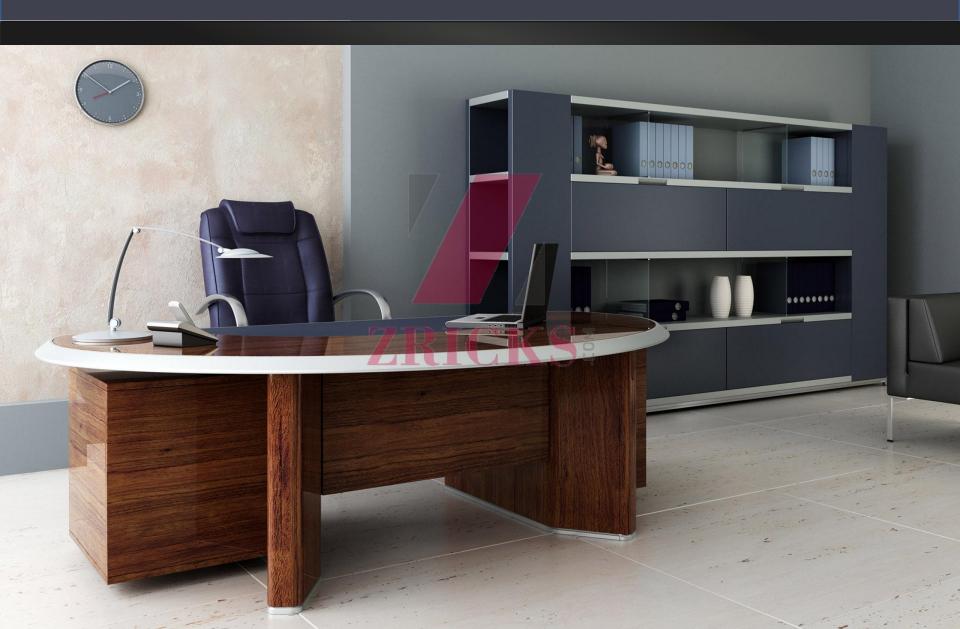

#### THE RIGHT SIZE FOR YOU

# MASTERPIECE

Masterpiece offers individual office space of various dimensions to cater to businesses of different sizes and with diverse goals and ambitions.

The office space starts from 210 sqft\*; but regardless of the size, every office here will be designed in detail, fully furnished and ready to plug and play level.

# Unfurnished Executive office (620 sqft\*)\*\*

**Note:** The above image is a furnished office. Unfurnished offices will be furnished at an additional Rs. 1250 per sqft\* on complete unit size