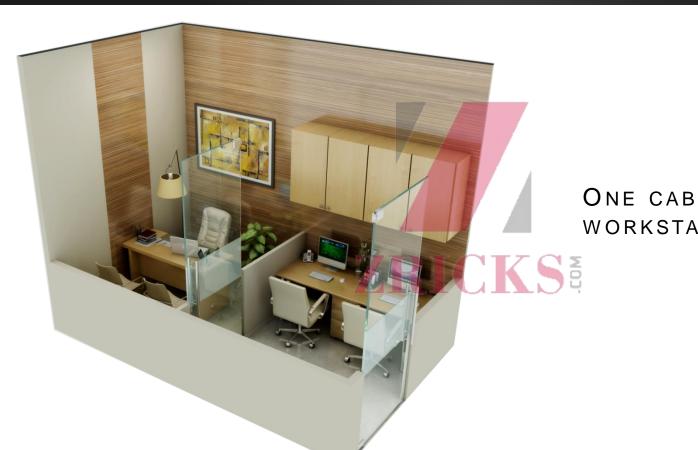

# Unfurnished Professional office (210 sqft\*)

ONE CABIN & TWO WORKSTATIONS.

\*\* Price is excluding Service tax, PLC, Other Charges etc

**Note:** The above image is a furnished office. Unfurnished offices will be furnished at an additional Rs. 1250 per sqft\* on complete unit size