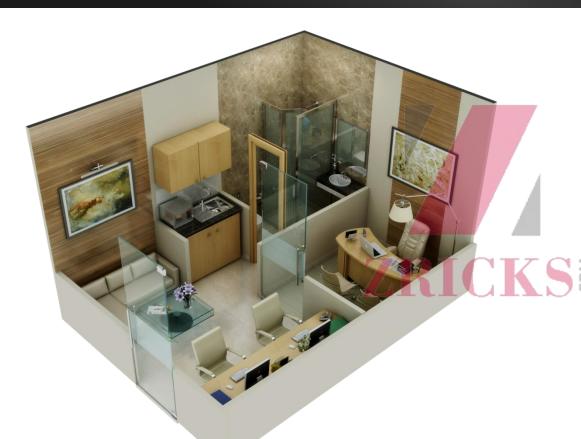

# Unfurnished Executive office (620 sqft\*)\*\*

**Note:** The above image is a furnished office. Unfurnished offices will be furnished at an additional Rs. 1250 per sqft\* on complete unit size