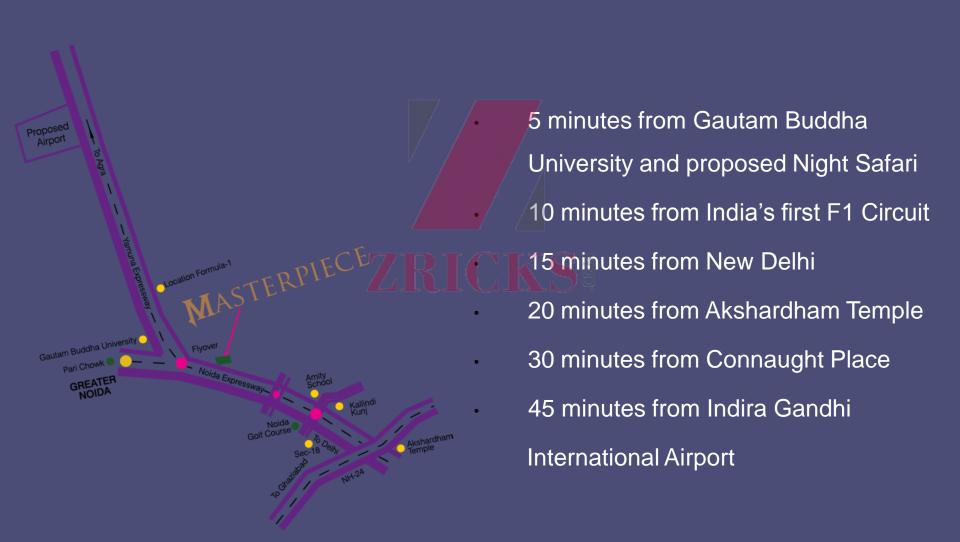

#### WITHIN ARM'S REACH

# MASTERPIECE

Situated on the Noida - Greater Noida Expressway, it's a mere 10 minute drive from DND Flyway.

Masterpiece enjoys excellent connectivity by road and the upcoming Metro line. With important business destinations and facilities within easy reach, this will be among the best-located office complexes in NCR.