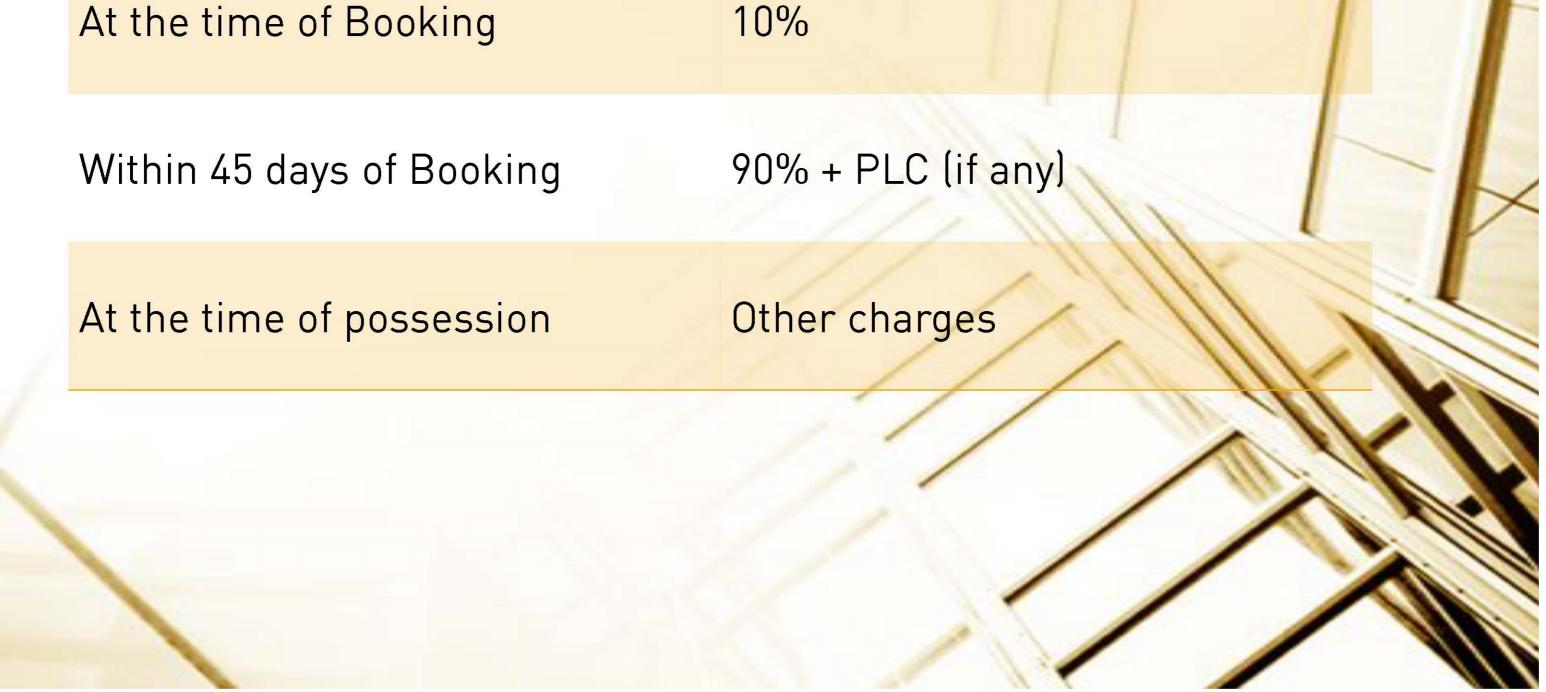

## **Down Payment Plan**

| INSTALMENT PLAN                          | PAYMENT                |
|------------------------------------------|------------------------|
| At the time of booking                   | 10%                    |
| Within 30 days of booking                | 15%                    |
| At the time of excavation                | 10%                    |
| On casting of basement/ground floor roof | 10%                    |
| On casting of First floor roof           | 10% + 50% PLC (if any) |
| On casting of Third floor roof           | 10%                    |
| On casting of Fifth floor roof           | 10% + 50% PLC (if any) |
| On casting of Seventh floor roof         | 10%                    |
| On casting of Top floor roof             | 5%                     |
| On start of Flooring work                | 5%                     |
| At the time of Possession                | 5%+ OTHER CHARGES      |
|                                          |                        |