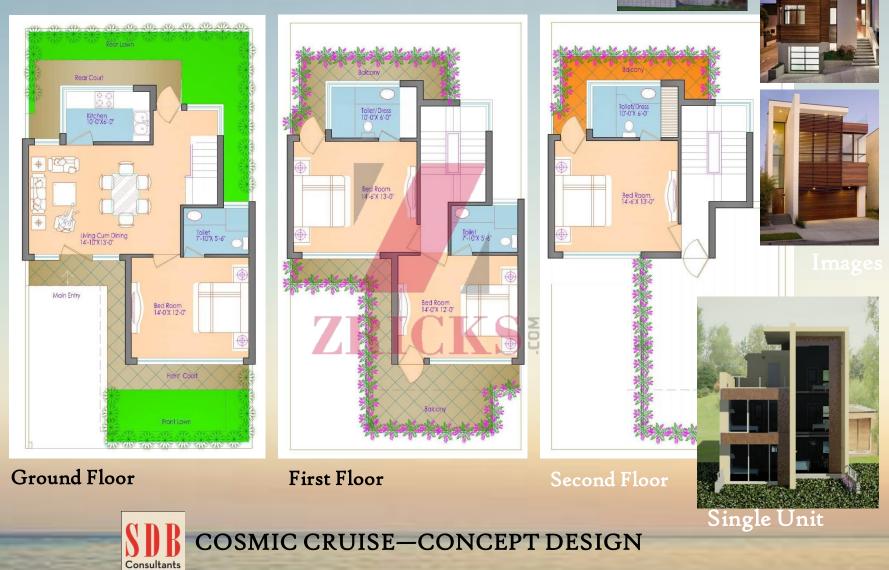

#### VILLAS 200 sq yards

Ground Floor

First Floor

**COSMIC CRUISE—CONCEPT DESIGN** 

2 C

Consultants

#### VILLAS 100 sq yards

Unit View

Bedroom cum 10-27/10-27

Second Floor

COSMIC CRUISE—CONCEPT DESIGN