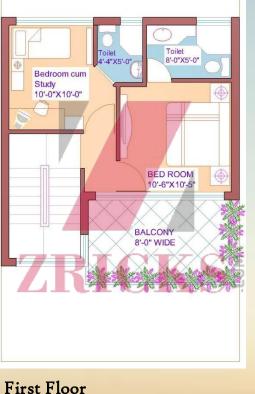

#### VILLAS 100 sq yards

Unit View

Bedroom cum 10-27/10-27

Second Floor

COSMIC CRUISE—CONCEPT DESIGN