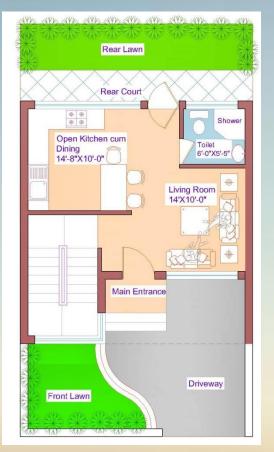

#### VILLAS 100 sq yards

Ground Floor

Concept views

**COSMIC CRUISE—CONCEPT DESIGN** 

Consultants