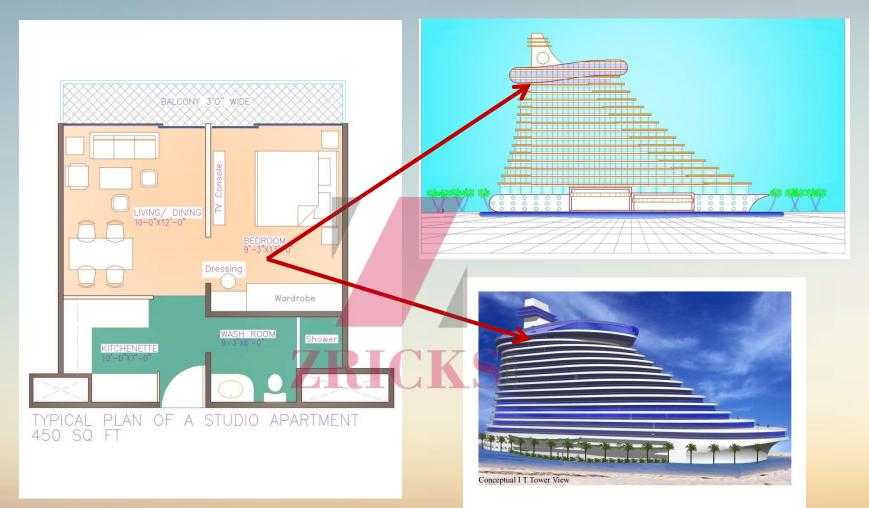

#### STUDIO APARTMENT

Plan of Studio Apartment-450 sq ft

**B** COSMIC CRUISE—CONCEPT DESIGN

Consultants

#### IT CRUISE ELEVATION