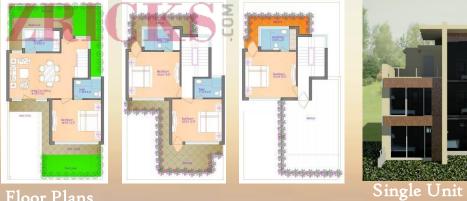

#### VILLAS 200 sq yards

Ground Floor

First Floor

**COSMIC CRUISE—CONCEPT DESIGN** 

2 C

Consultants

#### VILLAS 100 sq yards

Unit View

Bedroom cum 10-27/10-27

Second Floor

COSMIC CRUISE—CONCEPT DESIGN