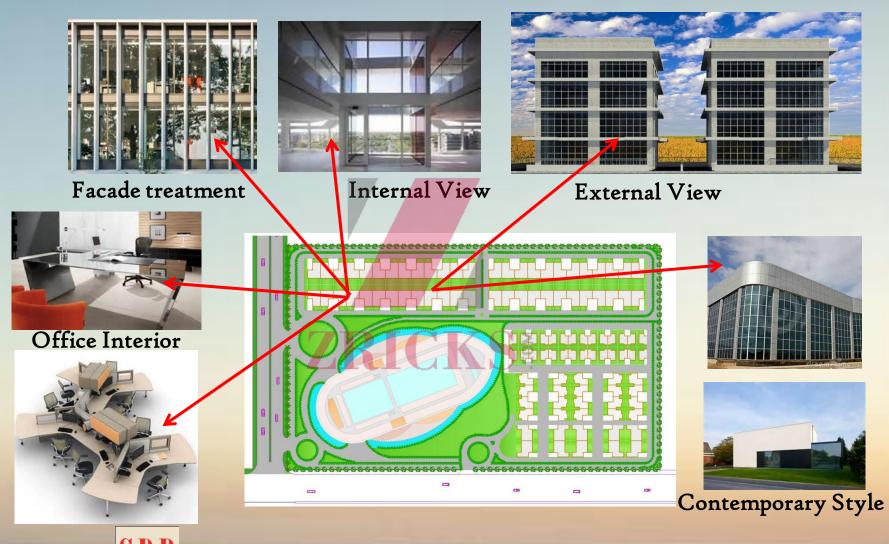

#### SITE LAYOUT

**COSMIC CRUISE—CONCEPT DESIGN** 

Consultants

#### IT OFFICES 200 sq yards

COSMIC CRUISE—CONCEPT DESIGN

Consultants

#### VIEWS

EastView

VIEWS