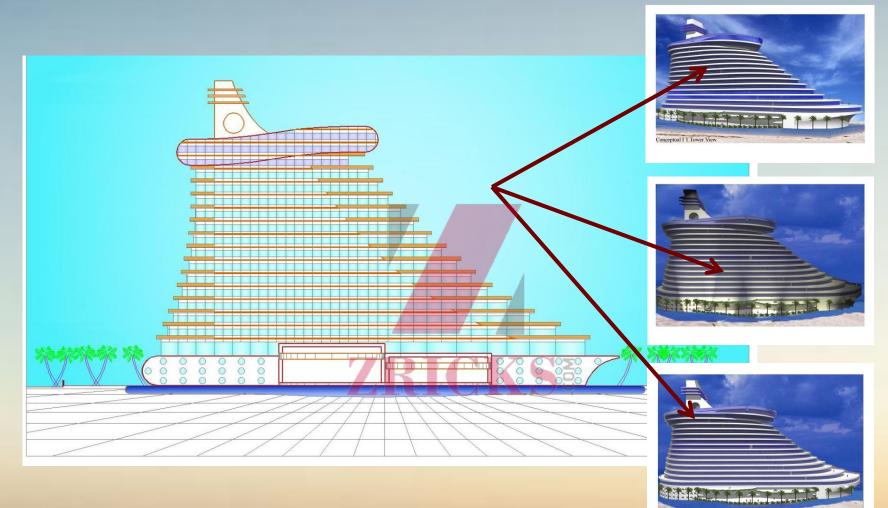

#### IT CRUISE ELEVATION

### **PROJECT HIGHLIGHTS...**

✓ Spread over 10 acres two side open plot .

✓ Unique Architecture in the Shape and theme of A Cruise .

- The main office complex surrounded by the water body /Sand and the Palm trees to give a true feel of the ship on the shore.
- ✓ The Project has besides office space, Villas, Studios & IT office plots.
- ✓ 60 Luxury villas in 3 sizes built over 100 /150 and 200 square yards.
- ✓ Studio apartments in the main office complex ...
- 7 star luxury facilities like Specialty restaurants, Spa, Salon, Bank, Food Court, Night Club, Pub etc