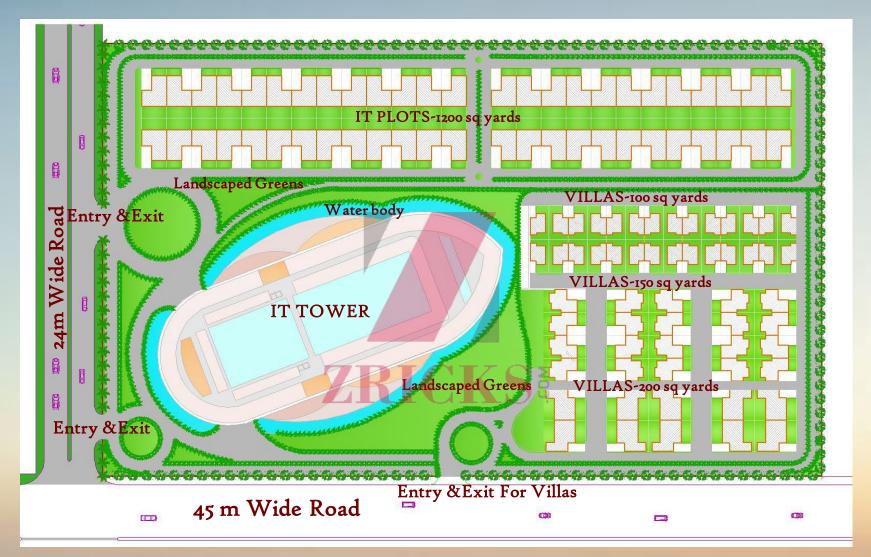

#### SITE LAYOUT

**COSMIC CRUISE—CONCEPT DESIGN** 

Consultants

### **PROJECT HIGHLIGHTS...**

✓ Spread over 10 acres two side open plot .

✓ Unique Architecture in the Shape and theme of A Cruise .

- The main office complex surrounded by the water body /Sand and the Palm trees to give a true feel of the ship on the shore.
- ✓ The Project has besides office space, Villas, Studios & IT office plots.
- ✓ 60 Luxury villas in 3 sizes built over 100 /150 and 200 square yards.
- ✓ Studio apartments in the main office complex ...
- 7 star luxury facilities like Specialty restaurants, Spa, Salon, Bank, Food Court, Night Club, Pub etc