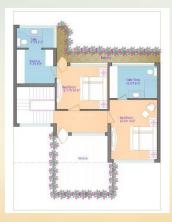

#### VILLAS 200 sq yards

Ground Floor

First Floor

**COSMIC CRUISE—CONCEPT DESIGN** 

2 C

Consultants