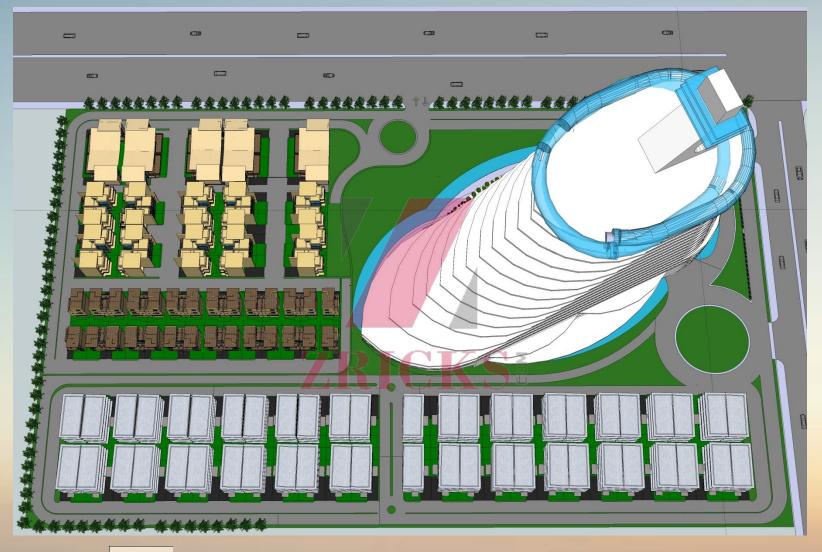

#### SITE LAYOUT

**COSMIC CRUISE—CONCEPT DESIGN** 

Consultants

#### CIRCULATION

COSMIC CRUISE—CONCEPT DESIGN

Consultants

### **PROJECT HIGHLIGHTS...**

✓ Spread over 10 acres two side open plot .

✓ Unique Architecture in the Shape and theme of A Cruise .

- The main office complex surrounded by the water body /Sand and the Palm trees to give a true feel of the ship on the shore.
- ✓ The Project has besides office space, Villas, Studios & IT office plots.
- ✓ 60 Luxury villas in 3 sizes built over 100 /150 and 200 square yards.
- ✓ Studio apartments in the main office complex ...
- 7 star luxury facilities like Specialty restaurants, Spa, Salon, Bank, Food Court, Night Club, Pub etc