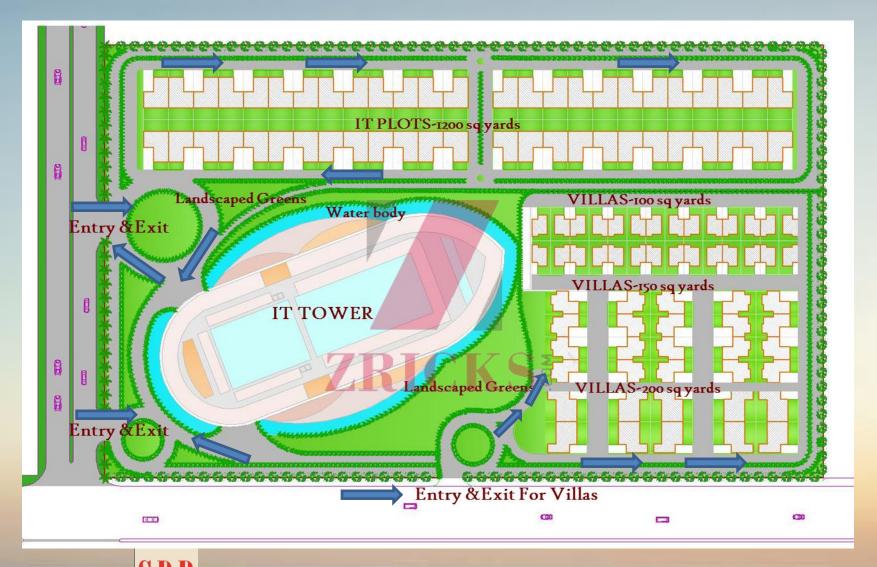

with 7 theme restaurants.

## Shop till your drop in a world class shopping facility.



Dance the night away at the nightclub.

## Ind, of course, Work!

N.

In addition to the fun-Cruise, office space is complete with the most modern amenities for today's high flying executive.

## Shared conference rooms business meetings.

## Convertible workstations for your power nap.



sale and stan. Looks . Made in a

## 24/7 room service with an oncall butler.

## Pick up and drop facility from the nearest metro station.

## Add to this... ZRICKS

An exquisite set of villas to boast your status.





#### 50 Independent IT office plots ...





# And finally the pride of COSMIC

## The Cosmic Cruise ... ZRICKS

#### SITE LAYOUT



**COSMIC CRUISE—CONCEPT DESIGN** 

Consultants

#### CIRCULATION



COSMIC CRUISE—CONCEPT DESIGN

Consultants

#### IT CRUISE ELEVATION





#### VILLAS 200 sq yards









Concept views



Consultants

#### VILLAS 200 sq yards





Ground Floor



First Floor

**COSMIC CRUISE—CONCEPT DESIGN** 

2 C

Consultants

#### VILLAS 150 sq yards



### VILLAS 150 sq yards









COSMIC CRUISE—CONCEPT DESIGN

#### VILLAS 100 sq yards



Ground Floor







Concept views

**COSMIC CRUISE—CONCEPT DESIGN** 

Consultants

#### VILLAS 100 sq yards





Unit View

Bedroom cum 10-27/10-27

Second Floor



COSMIC CRUISE—CONCEPT DESIGN

#### STUDIO APARTMENT



Plan of Studio Apartment-450 sq ft

**B** COSMIC CRUISE—CONCEPT DESIGN

Consultants

#### IT OFFICES 200 sq yards



COSMIC CRUISE—CONCEPT DESIGN

Consultants

#### VIEWS

EastView







VIEWS

#### North View