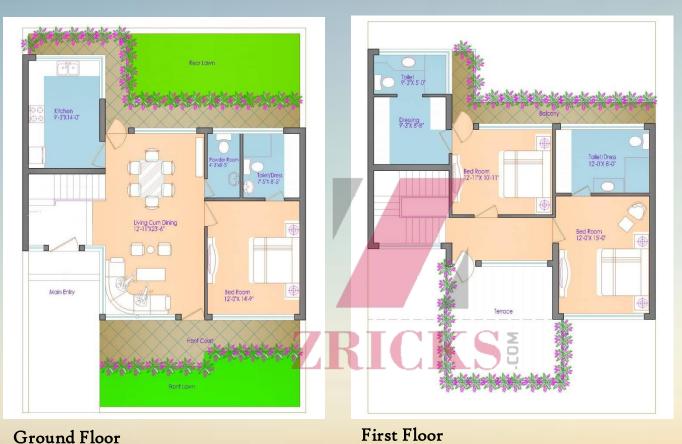

#### VILLAS 200 sq yards

Ground Floor

First Floor

**COSMIC CRUISE—CONCEPT DESIGN** 

2 C

Consultants