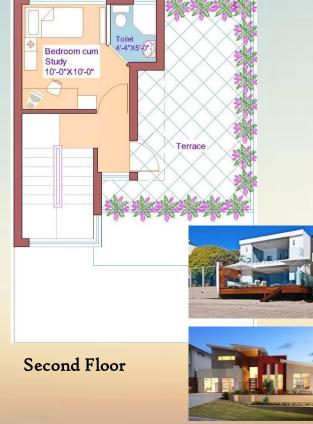

#### VILLAS 100 sq yards

Unit View

Bedroom cum 10-27/10-27

Second Floor

COSMIC CRUISE—CONCEPT DESIGN