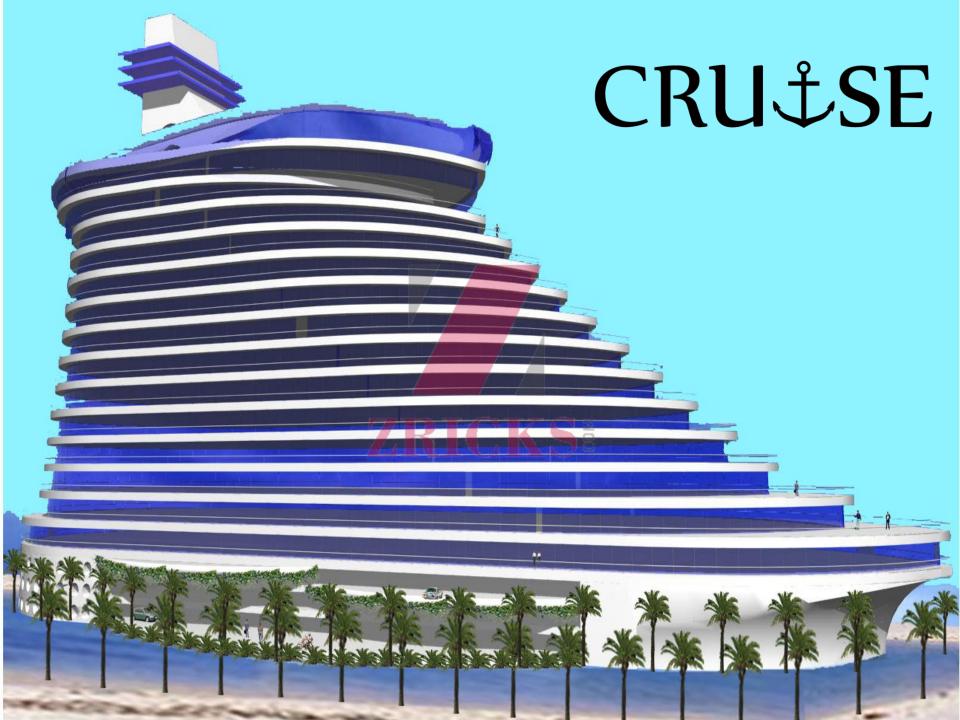

#### IT CRUISE ELEVATION

### **PROJECT HIGHLIGHTS...**

✓ Spread over 10 acres two side open plot .

✓ Unique Architecture in the Shape and theme of A Cruise .

- The main office complex surrounded by the water body /Sand and the Palm trees to give a true feel of the ship on the shore.
- ✓ The Project has besides office space, Villas, Studios & IT office plots.
- ✓ 60 Luxury villas in 3 sizes built over 100 /150 and 200 square yards.
- ✓ Studio apartments in the main office complex ...
- 7 star luxury facilities like Specialty restaurants, Spa, Salon, Bank, Food Court, Night Club, Pub etc