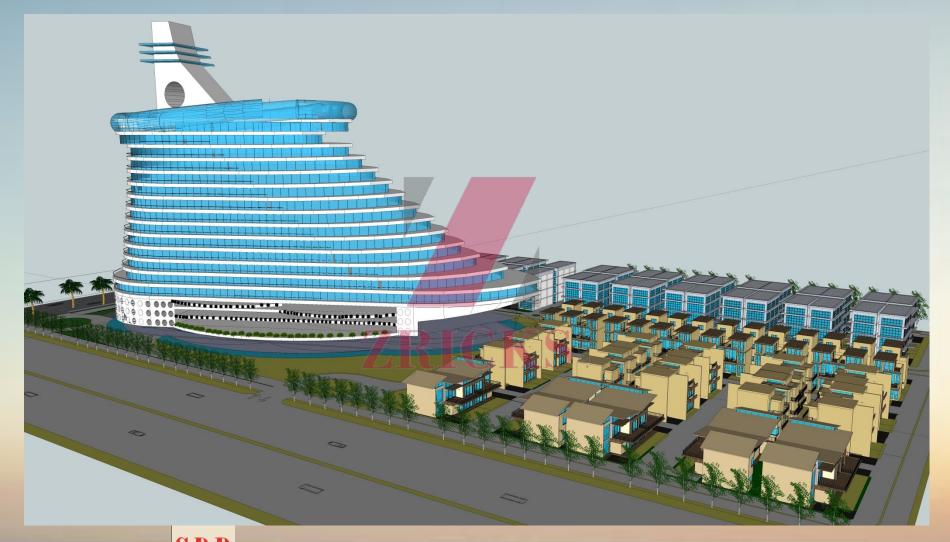

# And finally the pride of COSMIC

## The Cosmic Cruise ... ZRICKS

### **PROJECT HIGHLIGHTS...**

✓ Spread over 10 acres two side open plot .

✓ Unique Architecture in the Shape and theme of A Cruise .

- The main office complex surrounded by the water body /Sand and the Palm trees to give a true feel of the ship on the shore.
- ✓ The Project has besides office space, Villas, Studios & IT office plots.
- ✓ 60 Luxury villas in 3 sizes built over 100 /150 and 200 square yards.
- ✓ Studio apartments in the main office complex ...
- 7 star luxury facilities like Specialty restaurants, Spa, Salon, Bank, Food Court, Night Club, Pub etc